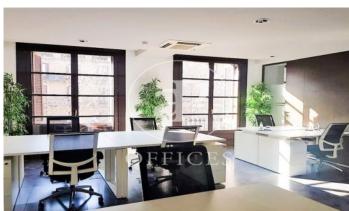

## 15,000 € | 200 m<sup>2</sup> + 120 m<sup>2</sup> terrace

Exclusive office building in royal estate in prime area of Barcelona as is Portal del Àngel. It is a business center with several spaces available with different capacity: from 2 jobs to 10 positions, divided into different spaces, with the possibility of communicating with each other. The office includes: Reception, cleaning of common areas and offices, surveillance and security 24hx7, furniture and meeting rooms with capacity from 10 people and possibility of other larger meeting rooms up to 50 people. There are common areas very well maintained and always tidy: Office-dining room, comfortable and large terrace, reception, daily newspaper, etc., all furnished with a careful, current and excellent choice decoration. The building has a concierge, alarm system, closed security circuit, fire detector and emergency exits. The price includes already hired telephone line, water and electricity consumption of offices and common areas.