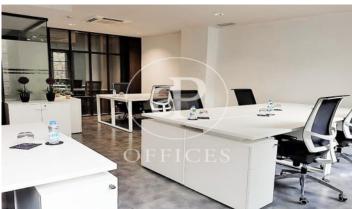

## 15,000 € | 200 m<sup>2</sup> + 120 m<sup>2</sup> terrace

Exclusive office building in royal estate in prime area of Barcelona as is Portal del Àngel. It is a business center with several spaces available with different capacity: from 2 jobs to 10 positions, divided into different spaces, with the possibility of communicating with each other. The office includes: Reception, cleaning of common areas and offices, surveillance and security 24hx7, furniture and meeting rooms with capacity from 10 people and possibility of other larger meeting rooms up to 50 people. There are common areas very well maintained and always tidy: Office-dining room, comfortable and large terrace, reception, daily newspaper, etc., all furnished with a careful, current and excellent choice decoration. The building has a concierge, alarm system, closed security circuit, fire detector and emergency exits. The price includes already hired telephone line, water and electricity consumption of offices and common areas.