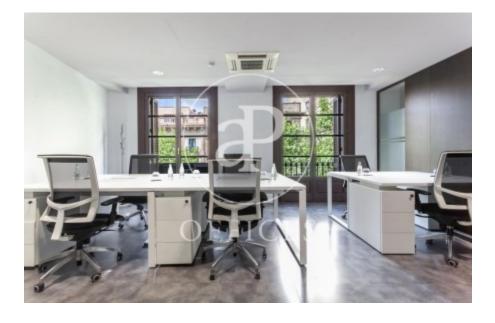

## 15,000 € | 200 m<sup>2</sup> + 120 m<sup>2</sup> terrace

Exclusive office building in royal estate in prime area of Barcelona as is Portal del Àngel. It is a business center with several spaces available with different capacity: from 2 jobs to 10 positions, divided into different spaces, with the possibility of communicating with each other. The office includes: Reception, cleaning of common areas and offices, surveillance and security 24hx7, furniture and meeting rooms with capacity from 10 people and possibility of other larger meeting rooms up to 50 people. There are common areas very well maintained and always tidy: Office-dining room, comfortable and large terrace, reception, daily newspaper, etc., all furnished with a careful, current and excellent choice decoration. The building has a concierge, alarm system, closed security circuit, fire detector and emergency exits. The price includes already hired telephone line, water and electricity consumption of offices and common areas.