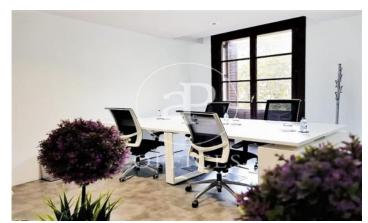

## 15,000 € | 200 m<sup>2</sup> + 120 m<sup>2</sup> terrace

Exclusive office building in royal estate in prime area of Barcelona as is Portal del Àngel. It is a business center with several spaces available with different capacity: from 2 jobs to 10 positions, divided into different spaces, with the possibility of communicating with each other. The office includes: Reception, cleaning of common areas and offices, surveillance and security 24hx7, furniture and meeting rooms with capacity from 10 people and possibility of other larger meeting rooms up to 50 people. There are common areas very well maintained and always tidy: Office-dining room, comfortable and large terrace, reception, daily newspaper, etc., all furnished with a careful, current and excellent choice decoration. The building has a concierge, alarm system, closed security circuit, fire detector and emergency exits. The price includes already hired telephone line, water and electricity consumption of offices and common areas.