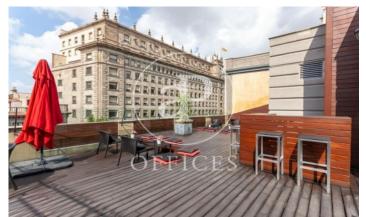

## 15,000 € | 200 m<sup>2</sup> + 120 m<sup>2</sup> terrace

Exclusive office building in royal estate in prime area of Barcelona as is Portal del Àngel. It is a business center with several spaces available with different capacity: from 2 jobs to 10 positions, divided into different spaces, with the possibility of communicating with each other. The office includes: Reception, cleaning of common areas and offices, surveillance and security 24hx7, furniture and meeting rooms with capacity from 10 people and possibility of other larger meeting rooms up to 50 people. There are common areas very well maintained and always tidy: Office-dining room, comfortable and large terrace, reception, daily newspaper, etc., all furnished with a careful, current and excellent choice decoration. The building has a concierge, alarm system, closed security circuit, fire detector and emergency exits. The price includes already hired telephone line, water and electricity consumption of offices and common areas.