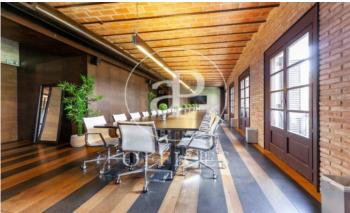

## 15,000 € | 200 m<sup>2</sup> + 120 m<sup>2</sup> terrace

Exclusive office building in royal estate in prime area of Barcelona as is Portal del Àngel. It is a business center with several spaces available with different capacity: from 2 jobs to 10 positions, divided into different spaces, with the possibility of communicating with each other. The office includes: Reception, cleaning of common areas and offices, surveillance and security 24hx7, furniture and meeting rooms with capacity from 10 people and possibility of other larger meeting rooms up to 50 people. There are common areas very well maintained and always tidy: Office-dining room, comfortable and large terrace, reception, daily newspaper, etc., all furnished with a careful, current and excellent choice decoration. The building has a concierge, alarm system, closed security circuit, fire detector and emergency exits. The price includes already hired telephone line, water and electricity consumption of offices and common areas.