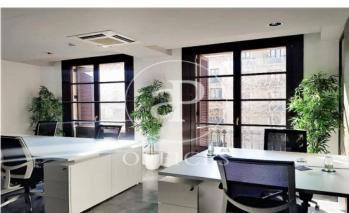

## 15,000 € | 200 m<sup>2</sup> + 120 m<sup>2</sup> terrace

Exclusive office building in royal estate in prime area of Barcelona as is Portal del Àngel. It is a business center with several spaces available with different capacity: from 2 jobs to 10 positions, divided into different spaces, with the possibility of communicating with each other. The office includes: Reception, cleaning of common areas and offices, surveillance and security 24hx7, furniture and meeting rooms with capacity from 10 people and possibility of other larger meeting rooms up to 50 people. There are common areas very well maintained and always tidy: Office-dining room, comfortable and large terrace, reception, daily newspaper, etc., all furnished with a careful, current and excellent choice decoration. The building has a concierge, alarm system, closed security circuit, fire detector and emergency exits. The price includes already hired telephone line, water and electricity consumption of offices and common areas.