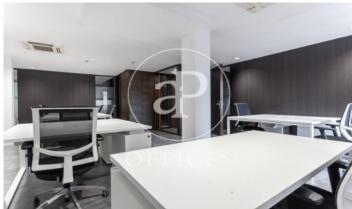

## 15,000 € | 200 m<sup>2</sup> + 120 m<sup>2</sup> terrace

Exclusive office building in royal estate in prime area of Barcelona as is Portal del Àngel. It is a business center with several spaces available with different capacity: from 2 jobs to 10 positions, divided into different spaces, with the possibility of communicating with each other. The office includes: Reception, cleaning of common areas and offices, surveillance and security 24hx7, furniture and meeting rooms with capacity from 10 people and possibility of other larger meeting rooms up to 50 people. There are common areas very well maintained and always tidy: Office-dining room, comfortable and large terrace, reception, daily newspaper, etc., all furnished with a careful, current and excellent choice decoration. The building has a concierge, alarm system, closed security circuit, fire detector and emergency exits. The price includes already hired telephone line, water and electricity consumption of offices and common areas.