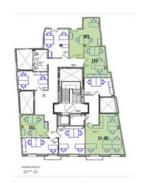

## 15,000 € | 200 m<sup>2</sup> + 120 m<sup>2</sup> terrace

Exclusive office building in royal estate in prime area of Barcelona as is Portal del Àngel. It is a business center with several spaces available with different capacity: from 2 jobs to 10 positions, divided into different spaces, with the possibility of communicating with each other. The office includes: Reception, cleaning of common areas and offices, surveillance and security 24hx7, furniture and meeting rooms with capacity from 10 people and possibility of other larger meeting rooms up to 50 people. There are common areas very well maintained and always tidy: Office-dining room, comfortable and large terrace, reception, daily newspaper, etc., all furnished with a careful, current and excellent choice decoration. The building has a concierge, alarm system, closed security circuit, fire detector and emergency exits. The price includes already hired telephone line, water and electricity consumption of offices and common areas.