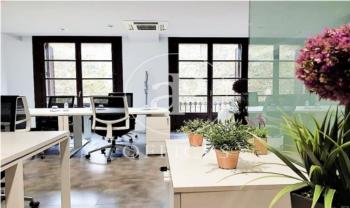

## 15,000 € | 200 m<sup>2</sup> + 120 m<sup>2</sup> terrace

Exclusive office building in royal estate in prime area of Barcelona as is Portal del Àngel. It is a business center with several spaces available with different capacity: from 2 jobs to 10 positions, divided into different spaces, with the possibility of communicating with each other. The office includes: Reception, cleaning of common areas and offices, surveillance and security 24hx7, furniture and meeting rooms with capacity from 10 people and possibility of other larger meeting rooms up to 50 people. There are common areas very well maintained and always tidy: Office-dining room, comfortable and large terrace, reception, daily newspaper, etc., all furnished with a careful, current and excellent choice decoration. The building has a concierge, alarm system, closed security circuit, fire detector and emergency exits. The price includes already hired telephone line, water and electricity consumption of offices and common areas.