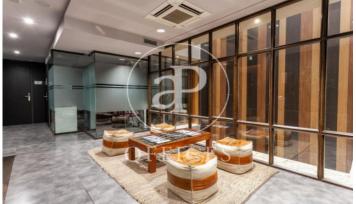

## 15,000 € | 200 m<sup>2</sup> + 120 m<sup>2</sup> terrace

Exclusive office building in royal estate in prime area of Barcelona as is Portal del Àngel. It is a business center with several spaces available with different capacity: from 2 jobs to 10 positions, divided into different spaces, with the possibility of communicating with each other. The office includes: Reception, cleaning of common areas and offices, surveillance and security 24hx7, furniture and meeting rooms with capacity from 10 people and possibility of other larger meeting rooms up to 50 people. There are common areas very well maintained and always tidy: Office-dining room, comfortable and large terrace, reception, daily newspaper, etc., all furnished with a careful, current and excellent choice decoration. The building has a concierge, alarm system, closed security circuit, fire detector and emergency exits. The price includes already hired telephone line, water and electricity consumption of offices and common areas.