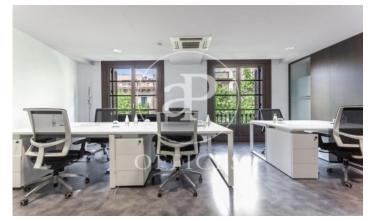

## 15,000 € | 200 m<sup>2</sup> + 120 m<sup>2</sup> terrace

Exclusive office building in royal estate in prime area of Barcelona as is Portal del Àngel. It is a business center with several spaces available with different capacity: from 2 jobs to 10 positions, divided into different spaces, with the possibility of communicating with each other. The office includes: Reception, cleaning of common areas and offices, surveillance and security 24hx7, furniture and meeting rooms with capacity from 10 people and possibility of other larger meeting rooms up to 50 people. There are common areas very well maintained and always tidy: Office-dining room, comfortable and large terrace, reception, daily newspaper, etc., all furnished with a careful, current and excellent choice decoration. The building has a concierge, alarm system, closed security circuit, fire detector and emergency exits. The price includes already hired telephone line, water and electricity consumption of offices and common areas.