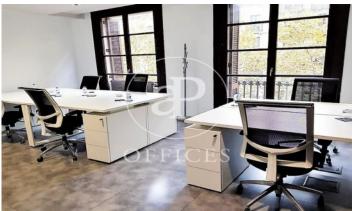

## 15,000 € | 200 m<sup>2</sup> + 120 m<sup>2</sup> terrace

Exclusive office building in royal estate in prime area of Barcelona as is Portal del Àngel. It is a business center with several spaces available with different capacity: from 2 jobs to 10 positions, divided into different spaces, with the possibility of communicating with each other. The office includes: Reception, cleaning of common areas and offices, surveillance and security 24hx7, furniture and meeting rooms with capacity from 10 people and possibility of other larger meeting rooms up to 50 people. There are common areas very well maintained and always tidy: Office-dining room, comfortable and large terrace, reception, daily newspaper, etc., all furnished with a careful, current and excellent choice decoration. The building has a concierge, alarm system, closed security circuit, fire detector and emergency exits. The price includes already hired telephone line, water and electricity consumption of offices and common areas.