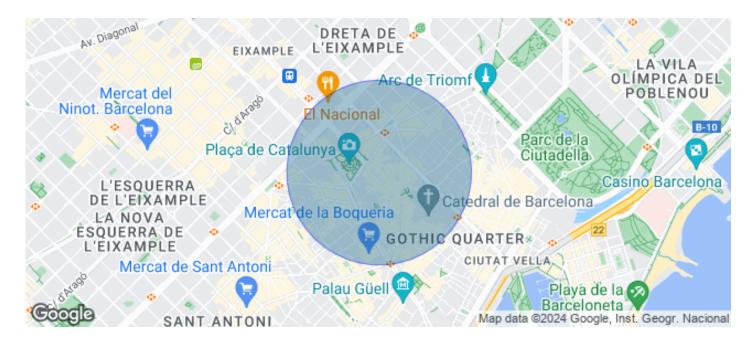

## Barcelona / Eixample Dreta

- ✓ Security
- ✓ Concierge
- ✓ A/C
- Heating
- ✓ Condition: Very good
- Terrace

## 15,000 € | 200 m<sup>2</sup> + 120 m<sup>2</sup> terrace

Exclusive office building in royal estate in prime area of Barcelona as is Portal del Àngel. It is a business center with several spaces available with different capacity: from 2 jobs to 10 positions, divided into different spaces, with the possibility of communicating with each other. The office includes: Reception, cleaning of common areas and offices, surveillance and security 24hx7, furniture and meeting rooms with capacity from 10 people and possibility of other larger meeting rooms up to 50 people. There are common areas very well maintained and always tidy: Office-dining room, comfortable and large terrace, reception, daily newspaper, etc., all furnished with a careful, current and excellent choice decoration. The building has a concierge, alarm system, closed security circuit, fire detector and emergency exits. The price includes already hired telephone line, water and electricity consumption of offices and common areas.