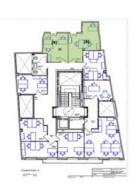

## 15,000 € | 200 m<sup>2</sup> + 120 m<sup>2</sup> terrace

Exclusive office building in royal estate in prime area of Barcelona as is Portal del Àngel. It is a business center with several spaces available with different capacity: from 2 jobs to 10 positions, divided into different spaces, with the possibility of communicating with each other. The office includes: Reception, cleaning of common areas and offices, surveillance and security 24hx7, furniture and meeting rooms with capacity from 10 people and possibility of other larger meeting rooms up to 50 people. There are common areas very well maintained and always tidy: Office-dining room, comfortable and large terrace, reception, daily newspaper, etc., all furnished with a careful, current and excellent choice decoration. The building has a concierge, alarm system, closed security circuit, fire detector and emergency exits. The price includes already hired telephone line, water and electricity consumption of offices and common areas.