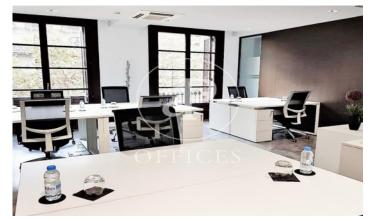

## 15,000 € | 200 m<sup>2</sup> + 120 m<sup>2</sup> terrace

Exclusive office building in royal estate in prime area of Barcelona as is Portal del Àngel. It is a business center with several spaces available with different capacity: from 2 jobs to 10 positions, divided into different spaces, with the possibility of communicating with each other. The office includes: Reception, cleaning of common areas and offices, surveillance and security 24hx7, furniture and meeting rooms with capacity from 10 people and possibility of other larger meeting rooms up to 50 people. There are common areas very well maintained and always tidy: Office-dining room, comfortable and large terrace, reception, daily newspaper, etc., all furnished with a careful, current and excellent choice decoration. The building has a concierge, alarm system, closed security circuit, fire detector and emergency exits. The price includes already hired telephone line, water and electricity consumption of offices and common areas.