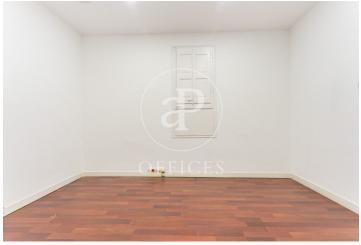

## 4,100 € | 295 m<sup>2</sup>

In an unbeatable location, on Avenida Diagonal a few meters from Jardinets de Gracia, this 296m2 office is located in a wonderful royal estate with access from Avenida Diagonal and Corsica street. The building is in very good condition and has an elevator and a freight elevator. It has a concierge service during business hours. The very spacious office is distributed in a large reception area, 5 large and bright exterior offices (3 of them overlooking Corsica street and 2 overlooking Avenida Diagonal), 3 interior offices, 2 bathrooms and office area. It is equipped with ducted hot/cold air conditioning system, parquet floors and high ceilings with built-in lighting. The office also has an area of 90m2, in basement, divided by partitions. Strategic location, in the heart of Barcelona's Eixample, an area known for its great architectural and cultural value, axis of commercial and financial activity. Ideal for setting up a prestigious office, surrounded by a large number of services that create value for its users. Excellent communication with public transport: Metro - L3, L4, L5 FGC - Provenza and buses 6, 33, 34, N6, H10, 39, 47, 22, 24, V17, B24, N7.