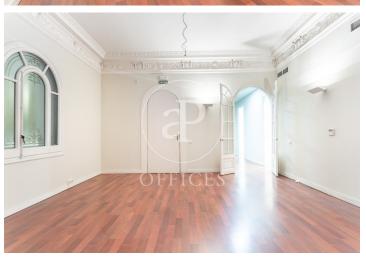

## 4,100 € | 295 m<sup>2</sup>

In an unbeatable location, on Avenida Diagonal a few meters from Jardinets de Gracia, this 296m2 office is located in a wonderful royal estate with access from Avenida Diagonal and Corsica street. The building is in very good condition and has an elevator and a freight elevator. It has a concierge service during business hours. The very spacious office is distributed in a large reception area, 5 large and bright exterior offices (3 of them overlooking Corsica street and 2 overlooking Avenida Diagonal), 3 interior offices, 2 bathrooms and office area. It is equipped with ducted hot/cold air conditioning system, parquet floors and high ceilings with built-in lighting. The office also has an area of 90m2, in basement, divided by partitions. Strategic location, in the heart of Barcelona's Eixample, an area known for its great architectural and cultural value, axis of commercial and financial activity. Ideal for setting up a prestigious office, surrounded by a large number of services that create value for its users. Excellent communication with public transport: Metro - L3, L4, L5 FGC - Provenza and buses 6, 33, 34, N6, H10, 39, 47, 22, 24, V17, B24, N7.