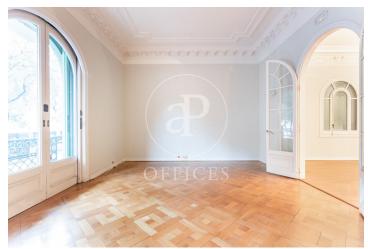

## 4,100 € | 295 m<sup>2</sup>

In an unbeatable location, on Avenida Diagonal a few meters from Jardinets de Gracia, this 296m2 office is located in a wonderful royal estate with access from Avenida Diagonal and Corsica street. The building is in very good condition and has an elevator and a freight elevator. It has a concierge service during business hours. The very spacious office is distributed in a large reception area, 5 large and bright exterior offices (3 of them overlooking Corsica street and 2 overlooking Avenida Diagonal), 3 interior offices, 2 bathrooms and office area. It is equipped with ducted hot/cold air conditioning system, parquet floors and high ceilings with built-in lighting. The office also has an area of 90m2, in basement, divided by partitions. Strategic location, in the heart of Barcelona's Eixample, an area known for its great architectural and cultural value, axis of commercial and financial activity. Ideal for setting up a prestigious office, surrounded by a large number of services that create value for its users. Excellent communication with public transport: Metro - L3, L4, L5 FGC - Provenza and buses 6, 33, 34, N6, H10, 39, 47, 22, 24, V17, B24, N7.