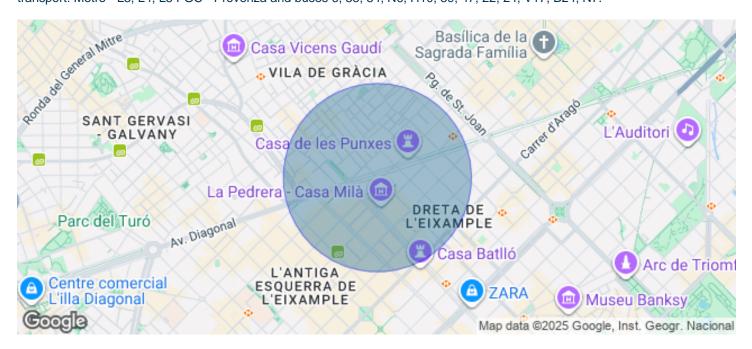

## 4,100 € | 295 m<sup>2</sup>

In an unbeatable location, on Avenida Diagonal a few meters from Jardinets de Gracia, this 296m2 office is located in a wonderful royal estate with access from Avenida Diagonal and Corsica street. The building is in very good condition and has an elevator and a freight elevator. It has a concierge service during business hours. The very spacious office is distributed in a large reception area, 5 large and bright exterior offices (3 of them overlooking Corsica street and 2 overlooking Avenida Diagonal), 3 interior offices, 2 bathrooms and office area. It is equipped with ducted hot/cold air conditioning system, parquet floors and high ceilings with built-in lighting. The office also has an area of 90m2, in basement, divided by partitions. Strategic location, in the heart of Barcelona's Eixample, an area known for its great architectural and cultural value, axis of commercial and financial activity. Ideal for setting up a prestigious office, surrounded by a large number of services that create value for its users. Excellent communication with public transport: Metro - L3, L4, L5 FGC - Provenza and buses 6, 33, 34, N6, H10, 39, 47, 22, 24, V17, B24, N7.