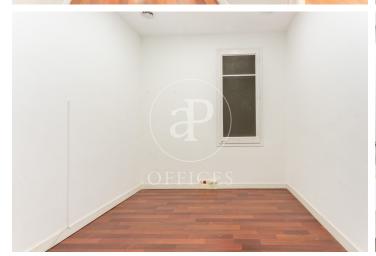

## 4,100 € | 295 m<sup>2</sup>

In an unbeatable location, on Avenida Diagonal a few meters from Jardinets de Gracia, this 296m2 office is located in a wonderful royal estate with access from Avenida Diagonal and Corsica street. The building is in very good condition and has an elevator and a freight elevator. It has a concierge service during business hours. The very spacious office is distributed in a large reception area, 5 large and bright exterior offices (3 of them overlooking Corsica street and 2 overlooking Avenida Diagonal), 3 interior offices, 2 bathrooms and office area. It is equipped with ducted hot/cold air conditioning system, parquet floors and high ceilings with built-in lighting. The office also has an area of 90m2, in basement, divided by partitions. Strategic location, in the heart of Barcelona's Eixample, an area known for its great architectural and cultural value, axis of commercial and financial activity. Ideal for setting up a prestigious office, surrounded by a large number of services that create value for its users. Excellent communication with public transport: Metro - L3, L4, L5 FGC - Provenza and buses 6, 33, 34, N6, H10, 39, 47, 22, 24, V17, B24, N7.