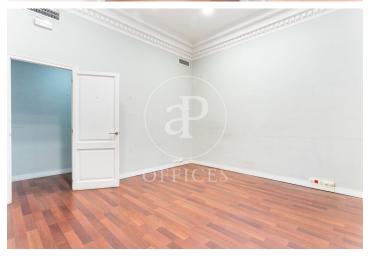

## 4,100 € | 295 m<sup>2</sup>

In an unbeatable location, on Avenida Diagonal a few meters from Jardinets de Gracia, this 296m2 office is located in a wonderful royal estate with access from Avenida Diagonal and Corsica street. The building is in very good condition and has an elevator and a freight elevator. It has a concierge service during business hours. The very spacious office is distributed in a large reception area, 5 large and bright exterior offices (3 of them overlooking Corsica street and 2 overlooking Avenida Diagonal), 3 interior offices, 2 bathrooms and office area. It is equipped with ducted hot/cold air conditioning system, parquet floors and high ceilings with built-in lighting. The office also has an area of 90m2, in basement, divided by partitions. Strategic location, in the heart of Barcelona's Eixample, an area known for its great architectural and cultural value, axis of commercial and financial activity. Ideal for setting up a prestigious office, surrounded by a large number of services that create value for its users. Excellent communication with public transport: Metro - L3, L4, L5 FGC - Provenza and buses 6, 33, 34, N6, H10, 39, 47, 22, 24, V17, B24, N7.