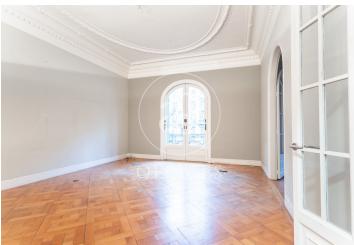

## 4,100 € | 295 m<sup>2</sup>

In an unbeatable location, on Avenida Diagonal a few meters from Jardinets de Gracia, this 296m2 office is located in a wonderful royal estate with access from Avenida Diagonal and Corsica street. The building is in very good condition and has an elevator and a freight elevator. It has a concierge service during business hours. The very spacious office is distributed in a large reception area, 5 large and bright exterior offices (3 of them overlooking Corsica street and 2 overlooking Avenida Diagonal), 3 interior offices, 2 bathrooms and office area. It is equipped with ducted hot/cold air conditioning system, parquet floors and high ceilings with built-in lighting. The office also has an area of 90m2, in basement, divided by partitions. Strategic location, in the heart of Barcelona's Eixample, an area known for its great architectural and cultural value, axis of commercial and financial activity. Ideal for setting up a prestigious office, surrounded by a large number of services that create value for its users. Excellent communication with public transport: Metro - L3, L4, L5 FGC - Provenza and buses 6, 33, 34, N6, H10, 39, 47, 22, 24, V17, B24, N7.