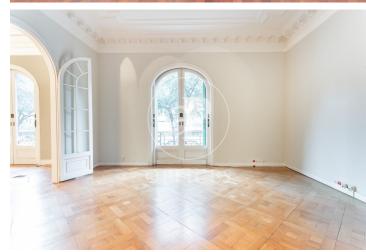

## 4,100 € | 295 m<sup>2</sup>

In an unbeatable location, on Avenida Diagonal a few meters from Jardinets de Gracia, this 296m2 office is located in a wonderful royal estate with access from Avenida Diagonal and Corsica street. The building is in very good condition and has an elevator and a freight elevator. It has a concierge service during business hours. The very spacious office is distributed in a large reception area, 5 large and bright exterior offices (3 of them overlooking Corsica street and 2 overlooking Avenida Diagonal), 3 interior offices, 2 bathrooms and office area. It is equipped with ducted hot/cold air conditioning system, parquet floors and high ceilings with built-in lighting. The office also has an area of 90m2, in basement, divided by partitions. Strategic location, in the heart of Barcelona's Eixample, an area known for its great architectural and cultural value, axis of commercial and financial activity. Ideal for setting up a prestigious office, surrounded by a large number of services that create value for its users. Excellent communication with public transport: Metro - L3, L4, L5 FGC - Provenza and buses 6, 33, 34, N6, H10, 39, 47, 22, 24, V17, B24, N7.