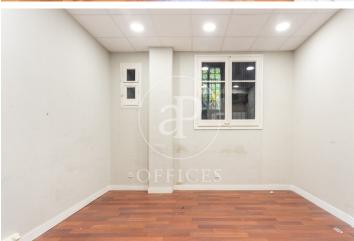

## 4,100 € | 295 m<sup>2</sup>

In an unbeatable location, on Avenida Diagonal a few meters from Jardinets de Gracia, this 296m2 office is located in a wonderful royal estate with access from Avenida Diagonal and Corsica street. The building is in very good condition and has an elevator and a freight elevator. It has a concierge service during business hours. The very spacious office is distributed in a large reception area, 5 large and bright exterior offices (3 of them overlooking Corsica street and 2 overlooking Avenida Diagonal), 3 interior offices, 2 bathrooms and office area. It is equipped with ducted hot/cold air conditioning system, parquet floors and high ceilings with built-in lighting. The office also has an area of 90m2, in basement, divided by partitions. Strategic location, in the heart of Barcelona's Eixample, an area known for its great architectural and cultural value, axis of commercial and financial activity. Ideal for setting up a prestigious office, surrounded by a large number of services that create value for its users. Excellent communication with public transport: Metro - L3, L4, L5 FGC - Provenza and buses 6, 33, 34, N6, H10, 39, 47, 22, 24, V17, B24, N7.