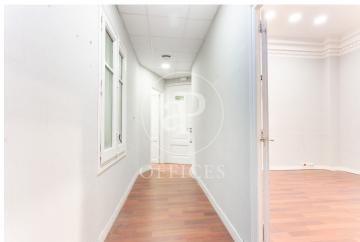

## 4,100 € | 295 m<sup>2</sup>

In an unbeatable location, on Avenida Diagonal a few meters from Jardinets de Gracia, this 296m2 office is located in a wonderful royal estate with access from Avenida Diagonal and Corsica street. The building is in very good condition and has an elevator and a freight elevator. It has a concierge service during business hours. The very spacious office is distributed in a large reception area, 5 large and bright exterior offices (3 of them overlooking Corsica street and 2 overlooking Avenida Diagonal), 3 interior offices, 2 bathrooms and office area. It is equipped with ducted hot/cold air conditioning system, parquet floors and high ceilings with built-in lighting. The office also has an area of 90m2, in basement, divided by partitions. Strategic location, in the heart of Barcelona's Eixample, an area known for its great architectural and cultural value, axis of commercial and financial activity. Ideal for setting up a prestigious office, surrounded by a large number of services that create value for its users. Excellent communication with public transport: Metro - L3, L4, L5 FGC - Provenza and buses 6, 33, 34, N6, H10, 39, 47, 22, 24, V17, B24, N7.