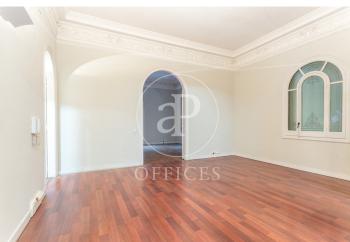

## 4,100 € | 295 m<sup>2</sup>

In an unbeatable location, on Avenida Diagonal a few meters from Jardinets de Gracia, this 296m2 office is located in a wonderful royal estate with access from Avenida Diagonal and Corsica street. The building is in very good condition and has an elevator and a freight elevator. It has a concierge service during business hours. The very spacious office is distributed in a large reception area, 5 large and bright exterior offices (3 of them overlooking Corsica street and 2 overlooking Avenida Diagonal), 3 interior offices, 2 bathrooms and office area. It is equipped with ducted hot/cold air conditioning system, parquet floors and high ceilings with built-in lighting. The office also has an area of 90m2, in basement, divided by partitions. Strategic location, in the heart of Barcelona's Eixample, an area known for its great architectural and cultural value, axis of commercial and financial activity. Ideal for setting up a prestigious office, surrounded by a large number of services that create value for its users. Excellent communication with public transport: Metro - L3, L4, L5 FGC - Provenza and buses 6, 33, 34, N6, H10, 39, 47, 22, 24, V17, B24, N7.