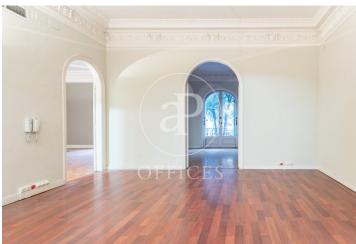

## 4,100 € | 295 m<sup>2</sup>

In an unbeatable location, on Avenida Diagonal a few meters from Jardinets de Gracia, this 296m2 office is located in a wonderful royal estate with access from Avenida Diagonal and Corsica street. The building is in very good condition and has an elevator and a freight elevator. It has a concierge service during business hours. The very spacious office is distributed in a large reception area, 5 large and bright exterior offices (3 of them overlooking Corsica street and 2 overlooking Avenida Diagonal), 3 interior offices, 2 bathrooms and office area. It is equipped with ducted hot/cold air conditioning system, parquet floors and high ceilings with built-in lighting. The office also has an area of 90m2, in basement, divided by partitions. Strategic location, in the heart of Barcelona's Eixample, an area known for its great architectural and cultural value, axis of commercial and financial activity. Ideal for setting up a prestigious office, surrounded by a large number of services that create value for its users. Excellent communication with public transport: Metro - L3, L4, L5 FGC - Provenza and buses 6, 33, 34, N6, H10, 39, 47, 22, 24, V17, B24, N7.