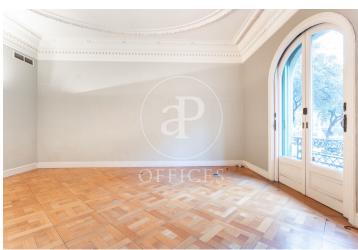

## 4,100 € | 295 m<sup>2</sup>

In an unbeatable location, on Avenida Diagonal a few meters from Jardinets de Gracia, this 296m2 office is located in a wonderful royal estate with access from Avenida Diagonal and Corsica street. The building is in very good condition and has an elevator and a freight elevator. It has a concierge service during business hours. The very spacious office is distributed in a large reception area, 5 large and bright exterior offices (3 of them overlooking Corsica street and 2 overlooking Avenida Diagonal), 3 interior offices, 2 bathrooms and office area. It is equipped with ducted hot/cold air conditioning system, parquet floors and high ceilings with built-in lighting. The office also has an area of 90m2, in basement, divided by partitions. Strategic location, in the heart of Barcelona's Eixample, an area known for its great architectural and cultural value, axis of commercial and financial activity. Ideal for setting up a prestigious office, surrounded by a large number of services that create value for its users. Excellent communication with public transport: Metro - L3, L4, L5 FGC - Provenza and buses 6, 33, 34, N6, H10, 39, 47, 22, 24, V17, B24, N7.