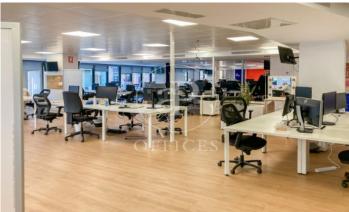

## Price from 6,745 € | Surface 355 m<sup>2</sup> - 531 m<sup>2</sup> | 2 Units

Exclusive office building located in Balmes street with Ronda Universitat, very close to Plaza Catalunya, in the heart of the city. The building has a concierge service during continuous hours, 24 hour security, 3 elevators and possibility of parking. Exterior open plan office with plenty of space and light. Distributed in a large open space, offices and meeting rooms, bathrooms inside and office area. It is equipped with parquet floors, air conditioning / heating, false ceiling with built-in lighting LED technology, electrical installation, voice and data. Excellent communication with public transport: Bus: D50, V13, H16, 67, 59, 55, 63, H12, Metro: L1, L2, L4 - Universitat L3 - Plaça Catalunya, FGC: L6, L7, S1, S2, S5, S55 Catalunya. RENFE: Plaça Catalunya.