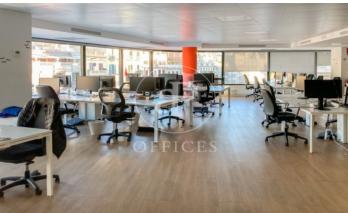

## Price from 6,745 € | Surface 355 m<sup>2</sup> - 531 m<sup>2</sup> | 2 Units

Exclusive office building located in Balmes street with Ronda Universitat, very close to Plaza Catalunya, in the heart of the city. The building has a concierge service during continuous hours, 24 hour security, 3 elevators and possibility of parking. Exterior open plan office with plenty of space and light. Distributed in a large open space, offices and meeting rooms, bathrooms inside and office area. It is equipped with parquet floors, air conditioning / heating, false ceiling with built-in lighting LED technology, electrical installation, voice and data. Excellent communication with public transport: Bus: D50, V13, H16, 67, 59, 55, 63, H12, Metro: L1, L2, L4 - Universitat L3 - Plaça Catalunya, FGC: L6, L7, S1, S2, S5, S55 Catalunya. RENFE: Plaça Catalunya.