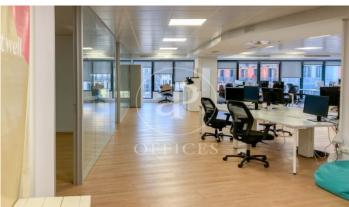

## Price from 6,745 € | Surface 355 m<sup>2</sup> - 531 m<sup>2</sup> | 2 Units

Exclusive office building located in Balmes street with Ronda Universitat, very close to Plaza Catalunya, in the heart of the city. The building has a concierge service during continuous hours, 24 hour security, 3 elevators and possibility of parking. Exterior open plan office with plenty of space and light. Distributed in a large open space, offices and meeting rooms, bathrooms inside and office area. It is equipped with parquet floors, air conditioning / heating, false ceiling with built-in lighting LED technology, electrical installation, voice and data. Excellent communication with public transport: Bus: D50, V13, H16, 67, 59, 55, 63, H12, Metro: L1, L2, L4 - Universitat L3 - Plaça Catalunya, FGC: L6, L7, S1, S2, S5, S55 Catalunya. RENFE: Plaça Catalunya.