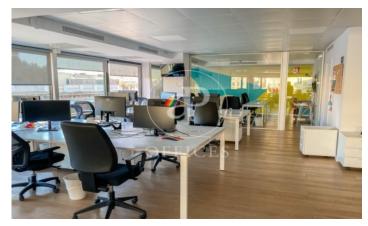

## Price from 6,745 € | Surface 355 m<sup>2</sup> - 531 m<sup>2</sup> | 2 Units

Exclusive office building located in Balmes street with Ronda Universitat, very close to Plaza Catalunya, in the heart of the city. The building has a concierge service during continuous hours, 24 hour security, 3 elevators and possibility of parking. Exterior open plan office with plenty of space and light. Distributed in a large open space, offices and meeting rooms, bathrooms inside and office area. It is equipped with parquet floors, air conditioning / heating, false ceiling with built-in lighting LED technology, electrical installation, voice and data. Excellent communication with public transport: Bus: D50, V13, H16, 67, 59, 55, 63, H12, Metro: L1, L2, L4 - Universitat L3 - Plaça Catalunya, FGC: L6, L7, S1, S2, S5, S55 Catalunya. RENFE: Plaça Catalunya.