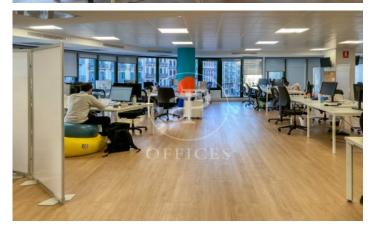

## Price from 6,745 € | Surface 355 m<sup>2</sup> - 531 m<sup>2</sup> | 2 Units

Exclusive office building located in Balmes street with Ronda Universitat, very close to Plaza Catalunya, in the heart of the city. The building has a concierge service during continuous hours, 24 hour security, 3 elevators and possibility of parking. Exterior open plan office with plenty of space and light. Distributed in a large open space, offices and meeting rooms, bathrooms inside and office area. It is equipped with parquet floors, air conditioning / heating, false ceiling with built-in lighting LED technology, electrical installation, voice and data. Excellent communication with public transport: Bus: D50, V13, H16, 67, 59, 55, 63, H12, Metro: L1, L2, L4 - Universitat L3 - Plaça Catalunya, FGC: L6, L7, S1, S2, S5, S55 Catalunya. RENFE: Plaça Catalunya.