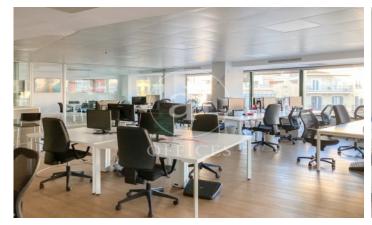

## Price from 6,745 € | Surface 355 m<sup>2</sup> - 531 m<sup>2</sup> | 2 Units

Exclusive office building located in Balmes street with Ronda Universitat, very close to Plaza Catalunya, in the heart of the city. The building has a concierge service during continuous hours, 24 hour security, 3 elevators and possibility of parking. Exterior open plan office with plenty of space and light. Distributed in a large open space, offices and meeting rooms, bathrooms inside and office area. It is equipped with parquet floors, air conditioning / heating, false ceiling with built-in lighting LED technology, electrical installation, voice and data. Excellent communication with public transport: Bus: D50, V13, H16, 67, 59, 55, 63, H12, Metro: L1, L2, L4 - Universitat L3 - Plaça Catalunya, FGC: L6, L7, S1, S2, S5, S55 Catalunya. RENFE: Plaça Catalunya.