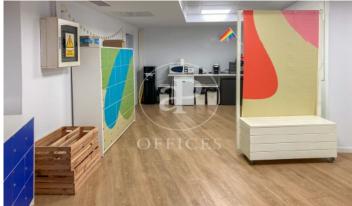

## Price from 6,745 € | Surface 355 m<sup>2</sup> - 531 m<sup>2</sup> | 2 Units

Exclusive office building located in Balmes street with Ronda Universitat, very close to Plaza Catalunya, in the heart of the city. The building has a concierge service during continuous hours, 24 hour security, 3 elevators and possibility of parking. Exterior open plan office with plenty of space and light. Distributed in a large open space, offices and meeting rooms, bathrooms inside and office area. It is equipped with parquet floors, air conditioning / heating, false ceiling with built-in lighting LED technology, electrical installation, voice and data. Excellent communication with public transport: Bus: D50, V13, H16, 67, 59, 55, 63, H12, Metro: L1, L2, L4 - Universitat L3 - Plaça Catalunya, FGC: L6, L7, S1, S2, S5, S55 Catalunya. RENFE: Plaça Catalunya.