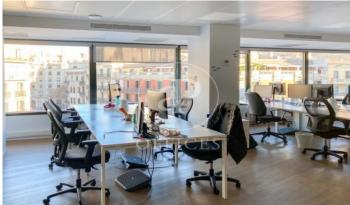

## Price from 6,745 € | Surface 355 m<sup>2</sup> - 531 m<sup>2</sup> | 2 Units

Exclusive office building located in Balmes street with Ronda Universitat, very close to Plaza Catalunya, in the heart of the city. The building has a concierge service during continuous hours, 24 hour security, 3 elevators and possibility of parking. Exterior open plan office with plenty of space and light. Distributed in a large open space, offices and meeting rooms, bathrooms inside and office area. It is equipped with parquet floors, air conditioning / heating, false ceiling with built-in lighting LED technology, electrical installation, voice and data. Excellent communication with public transport: Bus: D50, V13, H16, 67, 59, 55, 63, H12, Metro: L1, L2, L4 - Universitat L3 - Plaça Catalunya, FGC: L6, L7, S1, S2, S5, S55 Catalunya. RENFE: Plaça Catalunya.