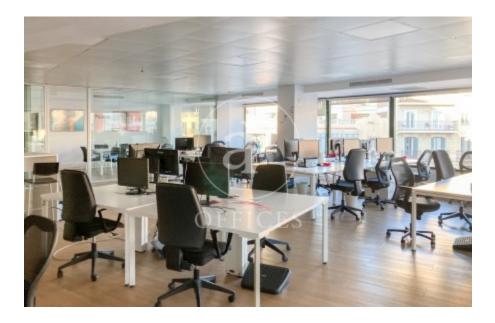

## Price from 6,745 € | Surface 355 m<sup>2</sup> - 531 m<sup>2</sup> | 2 Units

Exclusive office building located in Balmes street with Ronda Universitat, very close to Plaza Catalunya, in the heart of the city. The building has a concierge service during continuous hours, 24 hour security, 3 elevators and possibility of parking. Exterior open plan office with plenty of space and light. Distributed in a large open space, offices and meeting rooms, bathrooms inside and office area. It is equipped with parquet floors, air conditioning / heating, false ceiling with built-in lighting LED technology, electrical installation, voice and data. Excellent communication with public transport: Bus: D50, V13, H16, 67, 59, 55, 63, H12, Metro: L1, L2, L4 - Universitat L3 - Plaça Catalunya, FGC: L6, L7, S1, S2, S5, S55 Catalunya. RENFE: Plaça Catalunya.