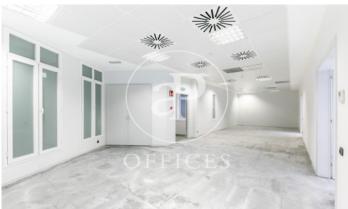

## 5,198 € | 226 m<sup>2</sup>

226m2 office, located in a wonderful building on the emblematic Paseo de Gracia. The very bright office is made up of a reception area, 5 offices and two bathrooms. It is equipped with a modular false ceiling, raised technical floor, hot / cold air conditioning system through ducts, electrical pre-installation, fire detection systems, double glazed windows and LED lighting. The building has two elevators and a concierge service. The area, the financial and business center of Barcelona, offers a large number of services that create value for its users: restaurants, shops, banks and hotels. Excellent communication with public transport: Metro - L3-L5, FGC - Provence and buses Be sure to visit our website to assess other options https://www.aoficinas.es/