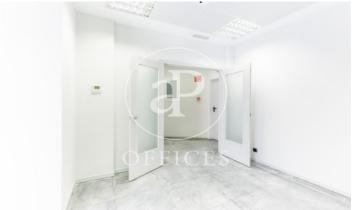

## 5,198 € | 226 m<sup>2</sup>

226m2 office, located in a wonderful building on the emblematic Paseo de Gracia. The very bright office is made up of a reception area, 5 offices and two bathrooms. It is equipped with a modular false ceiling, raised technical floor, hot / cold air conditioning system through ducts, electrical pre-installation, fire detection systems, double glazed windows and LED lighting. The building has two elevators and a concierge service. The area, the financial and business center of Barcelona, offers a large number of services that create value for its users: restaurants, shops, banks and hotels. Excellent communication with public transport: Metro - L3-L5, FGC - Provence and buses Be sure to visit our website to assess other options https://www.aoficinas.es/