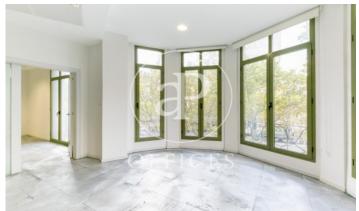

## 5,198 € | 226 m<sup>2</sup>

226m2 office, located in a wonderful building on the emblematic Paseo de Gracia. The very bright office is made up of a reception area, 5 offices and two bathrooms. It is equipped with a modular false ceiling, raised technical floor, hot / cold air conditioning system through ducts, electrical pre-installation, fire detection systems, double glazed windows and LED lighting. The building has two elevators and a concierge service. The area, the financial and business center of Barcelona, offers a large number of services that create value for its users: restaurants, shops, banks and hotels. Excellent communication with public transport: Metro - L3-L5, FGC - Provence and buses Be sure to visit our website to assess other options https://www.aoficinas.es/