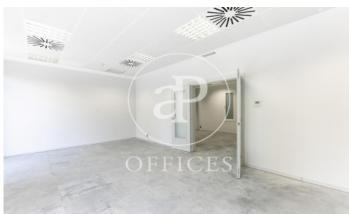

## 5,198 € | 226 m<sup>2</sup>

226m2 office, located in a wonderful building on the emblematic Paseo de Gracia. The very bright office is made up of a reception area, 5 offices and two bathrooms. It is equipped with a modular false ceiling, raised technical floor, hot / cold air conditioning system through ducts, electrical pre-installation, fire detection systems, double glazed windows and LED lighting. The building has two elevators and a concierge service. The area, the financial and business center of Barcelona, offers a large number of services that create value for its users: restaurants, shops, banks and hotels. Excellent communication with public transport: Metro - L3-L5, FGC - Provence and buses Be sure to visit our website to assess other options https://www.aoficinas.es/