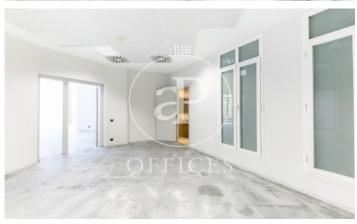

## 5,198 € | 226 m<sup>2</sup>

226m2 office, located in a wonderful building on the emblematic Paseo de Gracia. The very bright office is made up of a reception area, 5 offices and two bathrooms. It is equipped with a modular false ceiling, raised technical floor, hot / cold air conditioning system through ducts, electrical pre-installation, fire detection systems, double glazed windows and LED lighting. The building has two elevators and a concierge service. The area, the financial and business center of Barcelona, offers a large number of services that create value for its users: restaurants, shops, banks and hotels. Excellent communication with public transport: Metro - L3-L5, FGC - Provence and buses Be sure to visit our website to assess other options https://www.aoficinas.es/