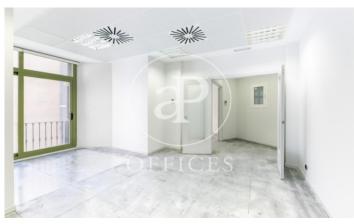

## 5,198 € | 226 m<sup>2</sup>

226m2 office, located in a wonderful building on the emblematic Paseo de Gracia. The very bright office is made up of a reception area, 5 offices and two bathrooms. It is equipped with a modular false ceiling, raised technical floor, hot / cold air conditioning system through ducts, electrical pre-installation, fire detection systems, double glazed windows and LED lighting. The building has two elevators and a concierge service. The area, the financial and business center of Barcelona, offers a large number of services that create value for its users: restaurants, shops, banks and hotels. Excellent communication with public transport: Metro - L3-L5, FGC - Provence and buses Be sure to visit our website to assess other options https://www.aoficinas.es/