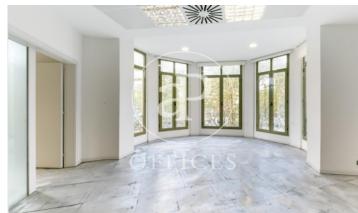

## 5,198 € | 226 m<sup>2</sup>

226m2 office, located in a wonderful building on the emblematic Paseo de Gracia. The very bright office is made up of a reception area, 5 offices and two bathrooms. It is equipped with a modular false ceiling, raised technical floor, hot / cold air conditioning system through ducts, electrical pre-installation, fire detection systems, double glazed windows and LED lighting. The building has two elevators and a concierge service. The area, the financial and business center of Barcelona, offers a large number of services that create value for its users: restaurants, shops, banks and hotels. Excellent communication with public transport: Metro - L3-L5, FGC - Provence and buses Be sure to visit our website to assess other options https://www.aoficinas.es/