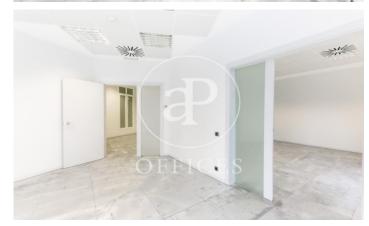

## 5,198 € | 226 m<sup>2</sup>

226m2 office, located in a wonderful building on the emblematic Paseo de Gracia. The very bright office is made up of a reception area, 5 offices and two bathrooms. It is equipped with a modular false ceiling, raised technical floor, hot / cold air conditioning system through ducts, electrical pre-installation, fire detection systems, double glazed windows and LED lighting. The building has two elevators and a concierge service. The area, the financial and business center of Barcelona, offers a large number of services that create value for its users: restaurants, shops, banks and hotels. Excellent communication with public transport: Metro - L3-L5, FGC - Provence and buses Be sure to visit our website to assess other options https://www.aoficinas.es/