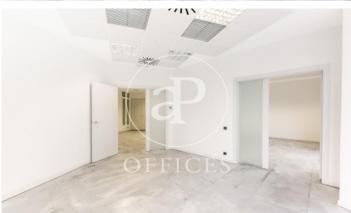

## 5,198 € | 226 m<sup>2</sup>

226m2 office, located in a wonderful building on the emblematic Paseo de Gracia. The very bright office is made up of a reception area, 5 offices and two bathrooms. It is equipped with a modular false ceiling, raised technical floor, hot / cold air conditioning system through ducts, electrical pre-installation, fire detection systems, double glazed windows and LED lighting. The building has two elevators and a concierge service. The area, the financial and business center of Barcelona, offers a large number of services that create value for its users: restaurants, shops, banks and hotels. Excellent communication with public transport: Metro - L3-L5, FGC - Provence and buses Be sure to visit our website to assess other options https://www.aoficinas.es/