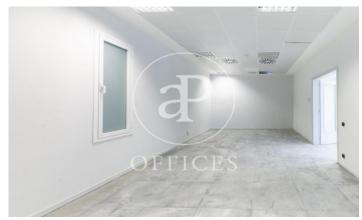

## 5,198 € | 226 m<sup>2</sup>

226m2 office, located in a wonderful building on the emblematic Paseo de Gracia. The very bright office is made up of a reception area, 5 offices and two bathrooms. It is equipped with a modular false ceiling, raised technical floor, hot / cold air conditioning system through ducts, electrical pre-installation, fire detection systems, double glazed windows and LED lighting. The building has two elevators and a concierge service. The area, the financial and business center of Barcelona, offers a large number of services that create value for its users: restaurants, shops, banks and hotels. Excellent communication with public transport: Metro - L3-L5, FGC - Provence and buses Be sure to visit our website to assess other options https://www.aoficinas.es/