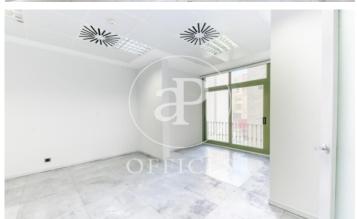

## 5,198 € | 226 m<sup>2</sup>

226m2 office, located in a wonderful building on the emblematic Paseo de Gracia. The very bright office is made up of a reception area, 5 offices and two bathrooms. It is equipped with a modular false ceiling, raised technical floor, hot / cold air conditioning system through ducts, electrical pre-installation, fire detection systems, double glazed windows and LED lighting. The building has two elevators and a concierge service. The area, the financial and business center of Barcelona, offers a large number of services that create value for its users: restaurants, shops, banks and hotels. Excellent communication with public transport: Metro - L3-L5, FGC - Provence and buses Be sure to visit our website to assess other options https://www.aoficinas.es/