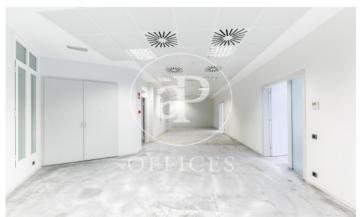

## 5,198 € | 226 m<sup>2</sup>

226m2 office, located in a wonderful building on the emblematic Paseo de Gracia. The very bright office is made up of a reception area, 5 offices and two bathrooms. It is equipped with a modular false ceiling, raised technical floor, hot / cold air conditioning system through ducts, electrical pre-installation, fire detection systems, double glazed windows and LED lighting. The building has two elevators and a concierge service. The area, the financial and business center of Barcelona, offers a large number of services that create value for its users: restaurants, shops, banks and hotels. Excellent communication with public transport: Metro - L3-L5, FGC - Provence and buses Be sure to visit our website to assess other options https://www.aoficinas.es/