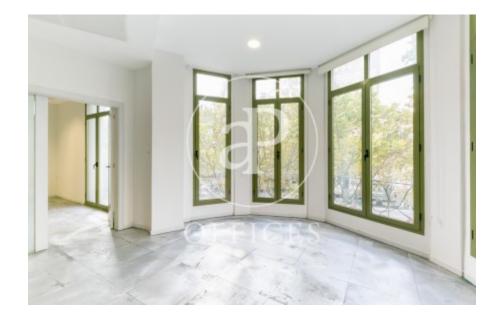

## 5,198 € | 226 m<sup>2</sup>

226m2 office, located in a wonderful building on the emblematic Paseo de Gracia. The very bright office is made up of a reception area, 5 offices and two bathrooms. It is equipped with a modular false ceiling, raised technical floor, hot / cold air conditioning system through ducts, electrical pre-installation, fire detection systems, double glazed windows and LED lighting. The building has two elevators and a concierge service. The area, the financial and business center of Barcelona, offers a large number of services that create value for its users: restaurants, shops, banks and hotels. Excellent communication with public transport: Metro - L3-L5, FGC - Provence and buses Be sure to visit our website to assess other options https://www.aoficinas.es/