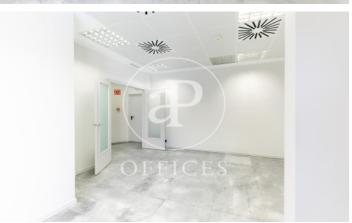

## 5,198 € | 226 m<sup>2</sup>

226m2 office, located in a wonderful building on the emblematic Paseo de Gracia. The very bright office is made up of a reception area, 5 offices and two bathrooms. It is equipped with a modular false ceiling, raised technical floor, hot / cold air conditioning system through ducts, electrical pre-installation, fire detection systems, double glazed windows and LED lighting. The building has two elevators and a concierge service. The area, the financial and business center of Barcelona, offers a large number of services that create value for its users: restaurants, shops, banks and hotels. Excellent communication with public transport: Metro - L3-L5, FGC - Provence and buses Be sure to visit our website to assess other options https://www.aoficinas.es/