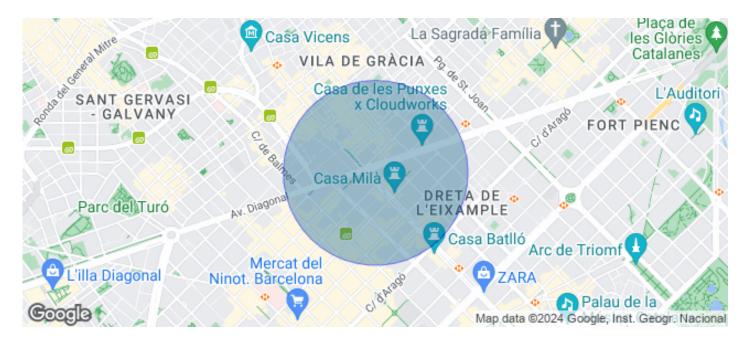

## Barcelona / Eixample Dreta

✓ A/C
✓ Heating

## 5,198 € | 226 m<sup>2</sup>

226m2 office, located in a wonderful building on the emblematic Paseo de Gracia. The very bright office is made up of a reception area, 5 offices and two bathrooms. It is equipped with a modular false ceiling, raised technical floor, hot / cold air conditioning system through ducts, electrical pre-installation, fire detection systems, double glazed windows and LED lighting. The building has two elevators and a concierge service. The area, the financial and business center of Barcelona, offers a large number of services that create value for its users: restaurants, shops, banks and hotels. Excellent communication with public transport: Metro - L3-L5, FGC - Provence and buses Be sure to visit our website to assess other options https://www.aoficinas.es/