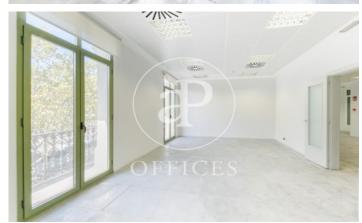

## 5,198 € | 226 m<sup>2</sup>

226m2 office, located in a wonderful building on the emblematic Paseo de Gracia. The very bright office is made up of a reception area, 5 offices and two bathrooms. It is equipped with a modular false ceiling, raised technical floor, hot / cold air conditioning system through ducts, electrical pre-installation, fire detection systems, double glazed windows and LED lighting. The building has two elevators and a concierge service. The area, the financial and business center of Barcelona, offers a large number of services that create value for its users: restaurants, shops, banks and hotels. Excellent communication with public transport: Metro - L3-L5, FGC - Provence and buses Be sure to visit our website to assess other options https://www.aoficinas.es/