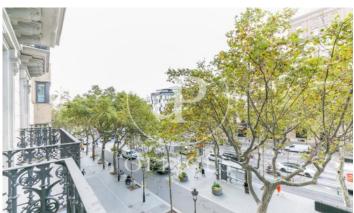

## 5,198 € | 226 m<sup>2</sup>

226m2 office, located in a wonderful building on the emblematic Paseo de Gracia. The very bright office is made up of a reception area, 5 offices and two bathrooms. It is equipped with a modular false ceiling, raised technical floor, hot / cold air conditioning system through ducts, electrical pre-installation, fire detection systems, double glazed windows and LED lighting. The building has two elevators and a concierge service. The area, the financial and business center of Barcelona, offers a large number of services that create value for its users: restaurants, shops, banks and hotels. Excellent communication with public transport: Metro - L3-L5, FGC - Provence and buses Be sure to visit our website to assess other options https://www.aoficinas.es/