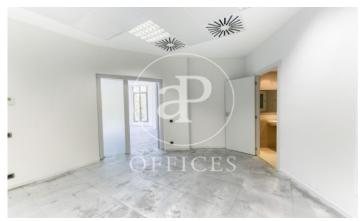

## 5,198 € | 226 m<sup>2</sup>

226m2 office, located in a wonderful building on the emblematic Paseo de Gracia. The very bright office is made up of a reception area, 5 offices and two bathrooms. It is equipped with a modular false ceiling, raised technical floor, hot / cold air conditioning system through ducts, electrical pre-installation, fire detection systems, double glazed windows and LED lighting. The building has two elevators and a concierge service. The area, the financial and business center of Barcelona, offers a large number of services that create value for its users: restaurants, shops, banks and hotels. Excellent communication with public transport: Metro - L3-L5, FGC - Provence and buses Be sure to visit our website to assess other options https://www.aoficinas.es/