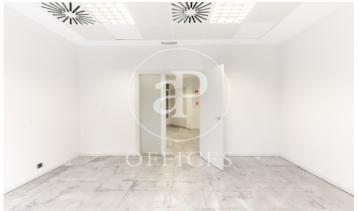

## 5,198 € | 226 m<sup>2</sup>

226m2 office, located in a wonderful building on the emblematic Paseo de Gracia. The very bright office is made up of a reception area, 5 offices and two bathrooms. It is equipped with a modular false ceiling, raised technical floor, hot / cold air conditioning system through ducts, electrical pre-installation, fire detection systems, double glazed windows and LED lighting. The building has two elevators and a concierge service. The area, the financial and business center of Barcelona, offers a large number of services that create value for its users: restaurants, shops, banks and hotels. Excellent communication with public transport: Metro - L3-L5, FGC - Provence and buses Be sure to visit our website to assess other options https://www.aoficinas.es/