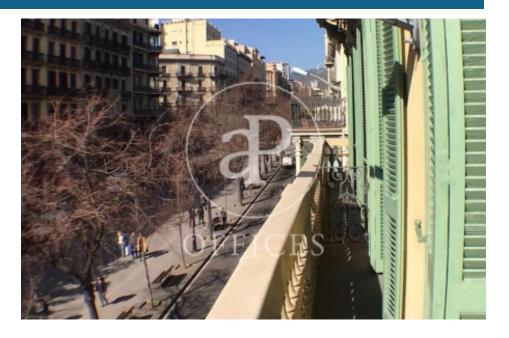

## 3,080 € | 140 m<sup>2</sup>

Great office for rent located in the emblematic Rambla Catalunya. The Modernist-style building consists of a ground floor and 6 floors. It has an elevator, access adapted for people with reduced capacities and a concierge service The office inside has been completely restored, conserving and recovering the original pavements and its woodwork. It is distributed in a reception, 5 rooms, an interior gallery, an office and two bathrooms. It has access to two large balconies overlooking Rambla Catalunya. It is equipped with LED technology lighting and air conditioning with hot / cold pump. Excellent location, business hub, surrounded by quality restaurants and hotels. Very well connected with public transport: Metro, FCG and buses. Be sure to visit our website to assess other options: https: /www.aoficinas.es