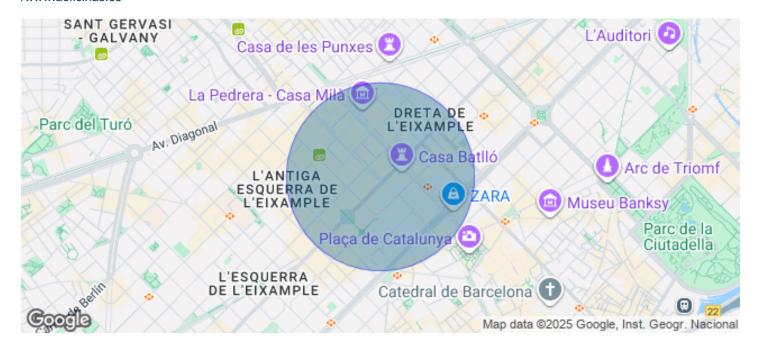

## Barcelona / Eixample Dreta

- Concierge
- A/C
- Heating
- Condition: Very good