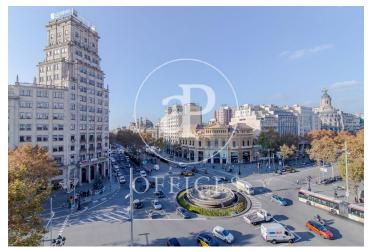

## 3,080 € | 140 m<sup>2</sup>

Great office for rent located in the emblematic Rambla Catalunya. The Modernist-style building consists of a ground floor and 6 floors. It has an elevator, access adapted for people with reduced capacities and a concierge service The office inside has been completely restored, conserving and recovering the original pavements and its woodwork. It is distributed in a reception, 5 rooms, an interior gallery, an office and two bathrooms. It has access to two large balconies overlooking Rambla Catalunya. It is equipped with LED technology lighting and air conditioning with hot / cold pump. Excellent location, business hub, surrounded by quality restaurants and hotels. Very well connected with public transport: Metro, FCG and buses. Be sure to visit our website to assess other options: https: /www.aoficinas.es