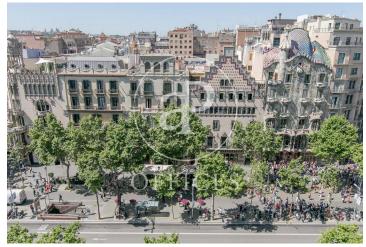

## 3,080 € | 140 m<sup>2</sup>

Great office for rent located in the emblematic Rambla Catalunya. The Modernist-style building consists of a ground floor and 6 floors. It has an elevator, access adapted for people with reduced capacities and a concierge service The office inside has been completely restored, conserving and recovering the original pavements and its woodwork. It is distributed in a reception, 5 rooms, an interior gallery, an office and two bathrooms. It has access to two large balconies overlooking Rambla Catalunya. It is equipped with LED technology lighting and air conditioning with hot / cold pump. Excellent location, business hub, surrounded by quality restaurants and hotels. Very well connected with public transport: Metro, FCG and buses. Be sure to visit our website to assess other options: https: /www.aoficinas.es