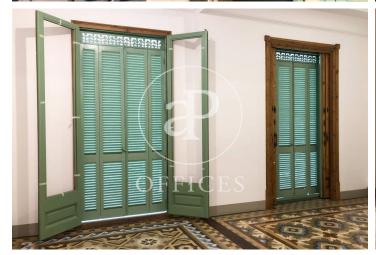

## 3,080 € | 140 m<sup>2</sup>

Great office for rent located in the emblematic Rambla Catalunya. The Modernist-style building consists of a ground floor and 6 floors. It has an elevator, access adapted for people with reduced capacities and a concierge service The office inside has been completely restored, conserving and recovering the original pavements and its woodwork. It is distributed in a reception, 5 rooms, an interior gallery, an office and two bathrooms. It has access to two large balconies overlooking Rambla Catalunya. It is equipped with LED technology lighting and air conditioning with hot / cold pump. Excellent location, business hub, surrounded by quality restaurants and hotels. Very well connected with public transport: Metro, FCG and buses. Be sure to visit our website to assess other options: https: /www.aoficinas.es