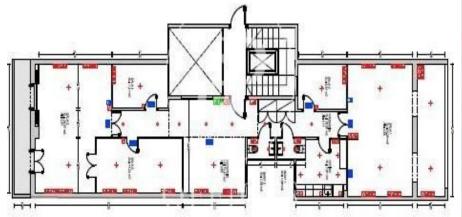

## 3,080 € | 140 m<sup>2</sup>

Great office for rent located in the emblematic Rambla Catalunya. The Modernist-style building consists of a ground floor and 6 floors. It has an elevator, access adapted for people with reduced capacities and a concierge service The office inside has been completely restored, conserving and recovering the original pavements and its woodwork. It is distributed in a reception, 5 rooms, an interior gallery, an office and two bathrooms. It has access to two large balconies overlooking Rambla Catalunya. It is equipped with LED technology lighting and air conditioning with hot / cold pump. Excellent location, business hub, surrounded by quality restaurants and hotels. Very well connected with public transport: Metro, FCG and buses. Be sure to visit our website to assess other options: https: /www.aoficinas.es