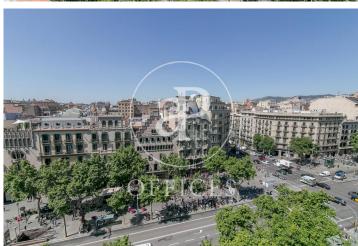

## 3,080 € | 140 m<sup>2</sup>

Great office for rent located in the emblematic Rambla Catalunya. The Modernist-style building consists of a ground floor and 6 floors. It has an elevator, access adapted for people with reduced capacities and a concierge service The office inside has been completely restored, conserving and recovering the original pavements and its woodwork. It is distributed in a reception, 5 rooms, an interior gallery, an office and two bathrooms. It has access to two large balconies overlooking Rambla Catalunya. It is equipped with LED technology lighting and air conditioning with hot / cold pump. Excellent location, business hub, surrounded by quality restaurants and hotels. Very well connected with public transport: Metro, FCG and buses. Be sure to visit our website to assess other options: https: /www.aoficinas.es