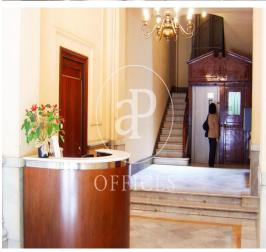

## 3,080 € | 140 m<sup>2</sup>

Great office for rent located in the emblematic Rambla Catalunya. The Modernist-style building consists of a ground floor and 6 floors. It has an elevator, access adapted for people with reduced capacities and a concierge service The office inside has been completely restored, conserving and recovering the original pavements and its woodwork. It is distributed in a reception, 5 rooms, an interior gallery, an office and two bathrooms. It has access to two large balconies overlooking Rambla Catalunya. It is equipped with LED technology lighting and air conditioning with hot / cold pump. Excellent location, business hub, surrounded by quality restaurants and hotels. Very well connected with public transport: Metro, FCG and buses. Be sure to visit our website to assess other options: https: /www.aoficinas.es