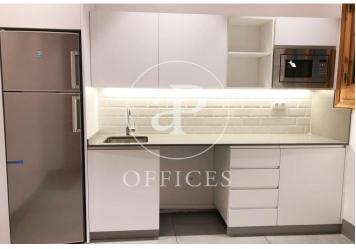

## 3,080 € | 140 m<sup>2</sup>

Great office for rent located in the emblematic Rambla Catalunya. The Modernist-style building consists of a ground floor and 6 floors. It has an elevator, access adapted for people with reduced capacities and a concierge service The office inside has been completely restored, conserving and recovering the original pavements and its woodwork. It is distributed in a reception, 5 rooms, an interior gallery, an office and two bathrooms. It has access to two large balconies overlooking Rambla Catalunya. It is equipped with LED technology lighting and air conditioning with hot / cold pump. Excellent location, business hub, surrounded by quality restaurants and hotels. Very well connected with public transport: Metro, FCG and buses. Be sure to visit our website to assess other options: https: /www.aoficinas.es