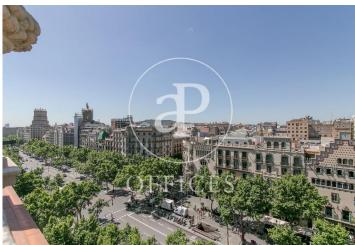

## 3,080 € | 140 m<sup>2</sup>

Great office for rent located in the emblematic Rambla Catalunya. The Modernist-style building consists of a ground floor and 6 floors. It has an elevator, access adapted for people with reduced capacities and a concierge service The office inside has been completely restored, conserving and recovering the original pavements and its woodwork. It is distributed in a reception, 5 rooms, an interior gallery, an office and two bathrooms. It has access to two large balconies overlooking Rambla Catalunya. It is equipped with LED technology lighting and air conditioning with hot / cold pump. Excellent location, business hub, surrounded by quality restaurants and hotels. Very well connected with public transport: Metro, FCG and buses. Be sure to visit our website to assess other options: https: /www.aoficinas.es