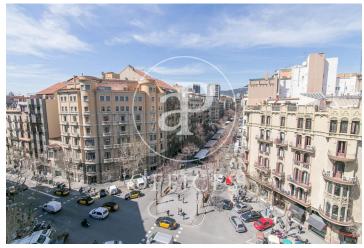

## 3,080 € | 140 m<sup>2</sup>

Great office for rent located in the emblematic Rambla Catalunya. The Modernist-style building consists of a ground floor and 6 floors. It has an elevator, access adapted for people with reduced capacities and a concierge service The office inside has been completely restored, conserving and recovering the original pavements and its woodwork. It is distributed in a reception, 5 rooms, an interior gallery, an office and two bathrooms. It has access to two large balconies overlooking Rambla Catalunya. It is equipped with LED technology lighting and air conditioning with hot / cold pump. Excellent location, business hub, surrounded by quality restaurants and hotels. Very well connected with public transport: Metro, FCG and buses. Be sure to visit our website to assess other options: https: /www.aoficinas.es