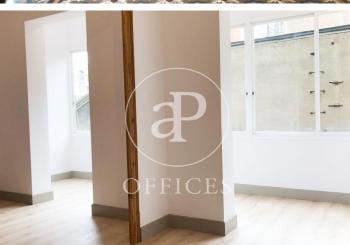

## 3,080 € | 140 m<sup>2</sup>

Great office for rent located in the emblematic Rambla Catalunya. The Modernist-style building consists of a ground floor and 6 floors. It has an elevator, access adapted for people with reduced capacities and a concierge service The office inside has been completely restored, conserving and recovering the original pavements and its woodwork. It is distributed in a reception, 5 rooms, an interior gallery, an office and two bathrooms. It has access to two large balconies overlooking Rambla Catalunya. It is equipped with LED technology lighting and air conditioning with hot / cold pump. Excellent location, business hub, surrounded by quality restaurants and hotels. Very well connected with public transport: Metro, FCG and buses. Be sure to visit our website to assess other options: https: /www.aoficinas.es