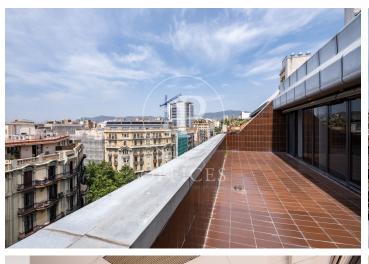

## 2,600 € | 106 m<sup>2</sup> + 30 m<sup>2</sup> terrace

Located in the heart of the financial and business center of Barcelona, the exclusive office building is distributed over 8 floors above ground. It is a contemporary building, between party walls, with 2 elevators and concierge service from 8 am to 8 pm. The 106sqm office has an exterior diaphanous floor, currently divided with plasterboard partitions, forming a reception area, 3 offices and a large work room. It is equipped with 2 toilets inside and an office space. It has a modular false ceiling with built-in lighting, individual hot/cold air conditioning system, electrical and network pre-installation. It has a 30m2 terrace, a meeting point for relaxation and informal meetings, with magnificent views of the city. Possibility to rent parking space in the same building. The rental price includes IBI and community expenses. The area offers many services that create value for its users: Restaurants, Banks, Hotels and stores. A great option for well-integrated companies, with activity throughout Barcelona. Excellent communication through public transport: Metro - lines L3 and L5, FGC Provenza and buses line 6-7-15-16-17-27-31-32-33-34-67.