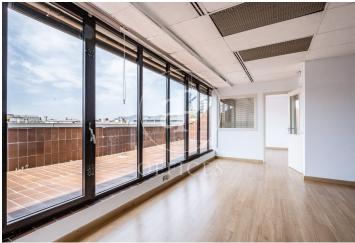

## 2,600 € | 106 m<sup>2</sup> + 30 m<sup>2</sup> terrace

Located in the heart of the financial and business center of Barcelona, the exclusive office building is distributed over 8 floors above ground. It is a contemporary building, between party walls, with 2 elevators and concierge service from 8 am to 8 pm. The 106sqm office has an exterior diaphanous floor, currently divided with plasterboard partitions, forming a reception area, 3 offices and a large work room. It is equipped with 2 toilets inside and an office space. It has a modular false ceiling with built-in lighting, individual hot/cold air conditioning system, electrical and network pre-installation. It has a 30m2 terrace, a meeting point for relaxation and informal meetings, with magnificent views of the city. Possibility to rent parking space in the same building. The rental price includes IBI and community expenses. The area offers many services that create value for its users: Restaurants, Banks, Hotels and stores. A great option for well-integrated companies, with activity throughout Barcelona. Excellent communication through public transport: Metro - lines L3 and L5, FGC Provenza and buses line 6-7-15-16-17-27-31-32-33-34-67.