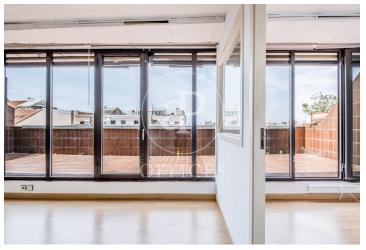

## 2,600 € | 106 m<sup>2</sup> + 30 m<sup>2</sup> terrace

Located in the heart of the financial and business center of Barcelona, the exclusive office building is distributed over 8 floors above ground. It is a contemporary building, between party walls, with 2 elevators and concierge service from 8 am to 8 pm. The 106sqm office has an exterior diaphanous floor, currently divided with plasterboard partitions, forming a reception area, 3 offices and a large work room. It is equipped with 2 toilets inside and an office space. It has a modular false ceiling with built-in lighting, individual hot/cold air conditioning system, electrical and network pre-installation. It has a 30m2 terrace, a meeting point for relaxation and informal meetings, with magnificent views of the city. Possibility to rent parking space in the same building. The rental price includes IBI and community expenses. The area offers many services that create value for its users: Restaurants, Banks, Hotels and stores. A great option for well-integrated companies, with activity throughout Barcelona. Excellent communication through public transport: Metro - lines L3 and L5, FGC Provenza and buses line 6-7-15-16-17-27-31-32-33-34-67.