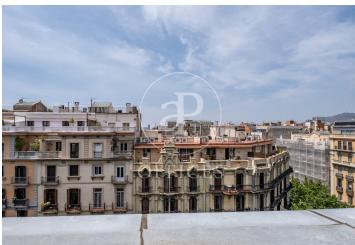

## 2,600 € | 106 m<sup>2</sup> + 30 m<sup>2</sup> terrace

Located in the heart of the financial and business center of Barcelona, the exclusive office building is distributed over 8 floors above ground. It is a contemporary building, between party walls, with 2 elevators and concierge service from 8 am to 8 pm. The 106sqm office has an exterior diaphanous floor, currently divided with plasterboard partitions, forming a reception area, 3 offices and a large work room. It is equipped with 2 toilets inside and an office space. It has a modular false ceiling with built-in lighting, individual hot/cold air conditioning system, electrical and network pre-installation. It has a 30m2 terrace, a meeting point for relaxation and informal meetings, with magnificent views of the city. Possibility to rent parking space in the same building. The rental price includes IBI and community expenses. The area offers many services that create value for its users: Restaurants, Banks, Hotels and stores. A great option for well-integrated companies, with activity throughout Barcelona. Excellent communication through public transport: Metro - lines L3 and L5, FGC Provenza and buses line 6-7-15-16-17-27-31-32-33-34-67.