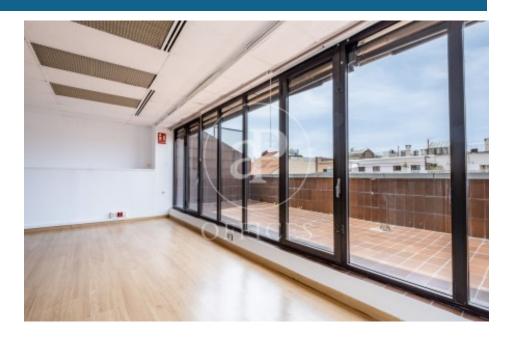

## 2,600 € | 106 m<sup>2</sup> + 30 m<sup>2</sup> terrace

Located in the heart of the financial and business center of Barcelona, the exclusive office building is distributed over 8 floors above ground. It is a contemporary building, between party walls, with 2 elevators and concierge service from 8 am to 8 pm. The 106sqm office has an exterior diaphanous floor, currently divided with plasterboard partitions, forming a reception area, 3 offices and a large work room. It is equipped with 2 toilets inside and an office space. It has a modular false ceiling with built-in lighting, individual hot/cold air conditioning system, electrical and network pre-installation. It has a 30m2 terrace, a meeting point for relaxation and informal meetings, with magnificent views of the city. Possibility to rent parking space in the same building. The rental price includes IBI and community expenses. The area offers many services that create value for its users: Restaurants, Banks, Hotels and stores. A great option for well-integrated companies, with activity throughout Barcelona. Excellent communication through public transport: Metro - lines L3 and L5, FGC Provenza and buses line 6-7-15-16-17-27-31-32-33-34-67.