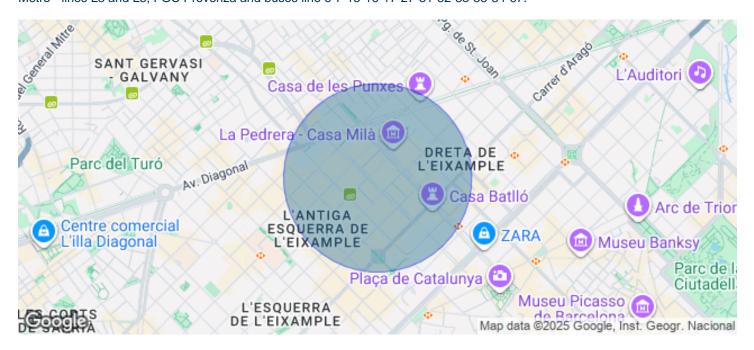

## Barcelona / Eixample Dreta

- Concierge
- A/C
- Heating
- Parking
- Condition: Good
- Terrace

## 2,600 € | 106 m<sup>2</sup> + 30 m<sup>2</sup> terrace

Located in the heart of the financial and business center of Barcelona, the exclusive office building is distributed over 8 floors above ground. It is a contemporary building, between party walls, with 2 elevators and concierge service from 8 am to 8 pm. The 106sqm office has an exterior diaphanous floor, currently divided with plasterboard partitions, forming a reception area, 3 offices and a large work room. It is equipped with 2 toilets inside and an office space. It has a modular false ceiling with built-in lighting, individual hot/cold air conditioning system, electrical and network pre-installation. It has a 30m2 terrace, a meeting point for relaxation and informal meetings, with magnificent views of the city. Possibility to rent parking space in the same building. The rental price includes IBI and community expenses. The area offers many services that create value for its users: Restaurants, Banks, Hotels and stores. A great option for well-integrated companies, with activity throughout Barcelona. Excellent communication through public transport: Metro - lines L3 and L5, FGC Provenza and buses line 6-7-15-16-17-27-31-32-33-34-67.