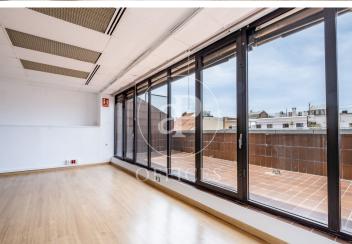

## 2,600 € | 106 m<sup>2</sup> + 30 m<sup>2</sup> terrace

Located in the heart of the financial and business center of Barcelona, the exclusive office building is distributed over 8 floors above ground. It is a contemporary building, between party walls, with 2 elevators and concierge service from 8 am to 8 pm. The 106sqm office has an exterior diaphanous floor, currently divided with plasterboard partitions, forming a reception area, 3 offices and a large work room. It is equipped with 2 toilets inside and an office space. It has a modular false ceiling with built-in lighting, individual hot/cold air conditioning system, electrical and network pre-installation. It has a 30m2 terrace, a meeting point for relaxation and informal meetings, with magnificent views of the city. Possibility to rent parking space in the same building. The rental price includes IBI and community expenses. The area offers many services that create value for its users: Restaurants, Banks, Hotels and stores. A great option for well-integrated companies, with activity throughout Barcelona. Excellent communication through public transport: Metro - lines L3 and L5, FGC Provenza and buses line 6-7-15-16-17-27-31-32-33-34-67.