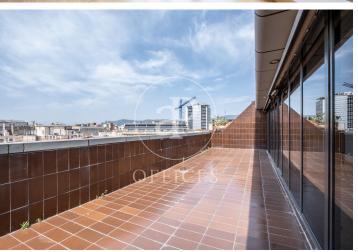

## 2,600 € | 106 m<sup>2</sup> + 30 m<sup>2</sup> terrace

Located in the heart of the financial and business center of Barcelona, the exclusive office building is distributed over 8 floors above ground. It is a contemporary building, between party walls, with 2 elevators and concierge service from 8 am to 8 pm. The 106sqm office has an exterior diaphanous floor, currently divided with plasterboard partitions, forming a reception area, 3 offices and a large work room. It is equipped with 2 toilets inside and an office space. It has a modular false ceiling with built-in lighting, individual hot/cold air conditioning system, electrical and network pre-installation. It has a 30m2 terrace, a meeting point for relaxation and informal meetings, with magnificent views of the city. Possibility to rent parking space in the same building. The rental price includes IBI and community expenses. The area offers many services that create value for its users: Restaurants, Banks, Hotels and stores. A great option for well-integrated companies, with activity throughout Barcelona. Excellent communication through public transport: Metro - lines L3 and L5, FGC Provenza and buses line 6-7-15-16-17-27-31-32-33-34-67.