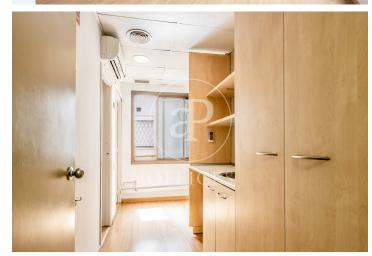

## 2,600 € | 106 m<sup>2</sup> + 30 m<sup>2</sup> terrace

Located in the heart of the financial and business center of Barcelona, the exclusive office building is distributed over 8 floors above ground. It is a contemporary building, between party walls, with 2 elevators and concierge service from 8 am to 8 pm. The 106sqm office has an exterior diaphanous floor, currently divided with plasterboard partitions, forming a reception area, 3 offices and a large work room. It is equipped with 2 toilets inside and an office space. It has a modular false ceiling with built-in lighting, individual hot/cold air conditioning system, electrical and network pre-installation. It has a 30m2 terrace, a meeting point for relaxation and informal meetings, with magnificent views of the city. Possibility to rent parking space in the same building. The rental price includes IBI and community expenses. The area offers many services that create value for its users: Restaurants, Banks, Hotels and stores. A great option for well-integrated companies, with activity throughout Barcelona. Excellent communication through public transport: Metro - lines L3 and L5, FGC Provenza and buses line 6-7-15-16-17-27-31-32-33-34-67.