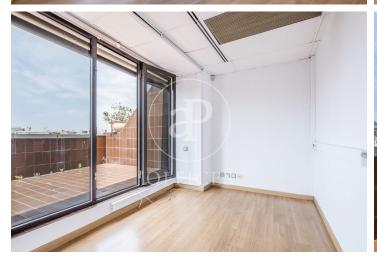

## 2,600 € | 106 m<sup>2</sup> + 30 m<sup>2</sup> terrace

Located in the heart of the financial and business center of Barcelona, the exclusive office building is distributed over 8 floors above ground. It is a contemporary building, between party walls, with 2 elevators and concierge service from 8 am to 8 pm. The 106sqm office has an exterior diaphanous floor, currently divided with plasterboard partitions, forming a reception area, 3 offices and a large work room. It is equipped with 2 toilets inside and an office space. It has a modular false ceiling with built-in lighting, individual hot/cold air conditioning system, electrical and network pre-installation. It has a 30m2 terrace, a meeting point for relaxation and informal meetings, with magnificent views of the city. Possibility to rent parking space in the same building. The rental price includes IBI and community expenses. The area offers many services that create value for its users: Restaurants, Banks, Hotels and stores. A great option for well-integrated companies, with activity throughout Barcelona. Excellent communication through public transport: Metro - lines L3 and L5, FGC Provenza and buses line 6-7-15-16-17-27-31-32-33-34-67.