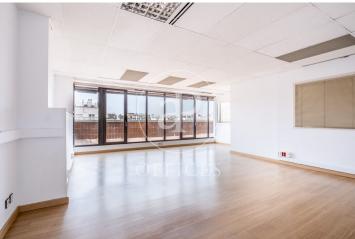

## 2,600 € | 106 m<sup>2</sup> + 30 m<sup>2</sup> terrace

Located in the heart of the financial and business center of Barcelona, the exclusive office building is distributed over 8 floors above ground. It is a contemporary building, between party walls, with 2 elevators and concierge service from 8 am to 8 pm. The 106sqm office has an exterior diaphanous floor, currently divided with plasterboard partitions, forming a reception area, 3 offices and a large work room. It is equipped with 2 toilets inside and an office space. It has a modular false ceiling with built-in lighting, individual hot/cold air conditioning system, electrical and network pre-installation. It has a 30m2 terrace, a meeting point for relaxation and informal meetings, with magnificent views of the city. Possibility to rent parking space in the same building. The rental price includes IBI and community expenses. The area offers many services that create value for its users: Restaurants, Banks, Hotels and stores. A great option for well-integrated companies, with activity throughout Barcelona. Excellent communication through public transport: Metro - lines L3 and L5, FGC Provenza and buses line 6-7-15-16-17-27-31-32-33-34-67.