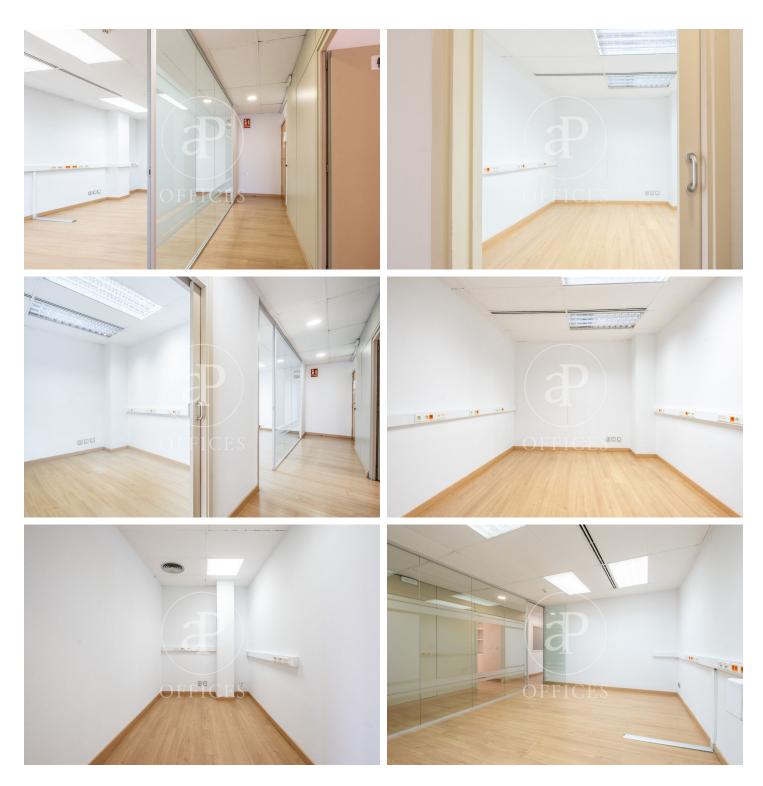

## 2,600 € | 106 m<sup>2</sup> + 30 m<sup>2</sup> terrace

Located in the heart of the financial and business center of Barcelona, the exclusive office building is distributed over 8 floors above ground. It is a contemporary building, between party walls, with 2 elevators and concierge service from 8 am to 8 pm. The 106sqm office has an exterior diaphanous floor, currently divided with plasterboard partitions, forming a reception area, 3 offices and a large work room. It is equipped with 2 toilets inside and an office space. It has a modular false ceiling with built-in lighting, individual hot/cold air conditioning system, electrical and network pre-installation. It has a 30m2 terrace, a meeting point for relaxation and informal meetings, with magnificent views of the city. Possibility to rent parking space in the same building. The rental price includes IBI and community expenses. The area offers many services that create value for its users: Restaurants, Banks, Hotels and stores. A great option for well-integrated companies, with activity throughout Barcelona. Excellent communication through public transport: Metro - lines L3 and L5, FGC Provenza and buses line 6-7-15-16-17-27-31-32-33-34-67.