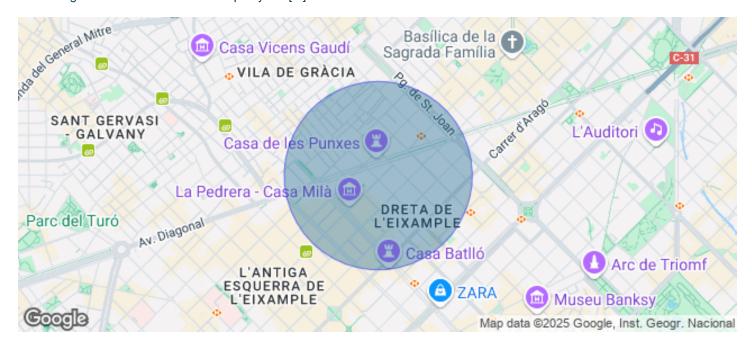

## 3,590,000 € | 880 m<sup>2</sup> + 25 m<sup>2</sup> terrace

Magnificent mansion-style office-house, located on Roger de Llúria street in Barcelona, in a noucentista estate, built in 1930 by the architect Francesc Guàrdia i Vial, a collaborator of Lluis Domenech i Muntaner in works such as Palau de la Música Catalana. A few meters from Diagonal and Paseo de Gracia, close to public transport, in a mixed building, with concierge service, ideal for a law firm, notary, showrrom, consulate, coliving or any type of business or permitted activity that you want have the store at street level and the offices above it. There is also the possibility of a residential or mixed use. It is an exterior office through and on the corner, which occupies the entirety of the main floor of the building, plus a lower floor and a room at street level of 70sqm, the three floors are linked together by internal stairs. The place is located next to an aesthetic clinic with great visibility. It is oriented to the south at the intersection of Roger de Llúria and Provenza streets, and to the north to a terrace that overlooks a quiet and well-kept bright courtyard. Its 880 m2 of total area, divided into three floors with direct access from the street, its ceilings over 4 meters high, as well as the original ornamentation and marquetry ma [...]