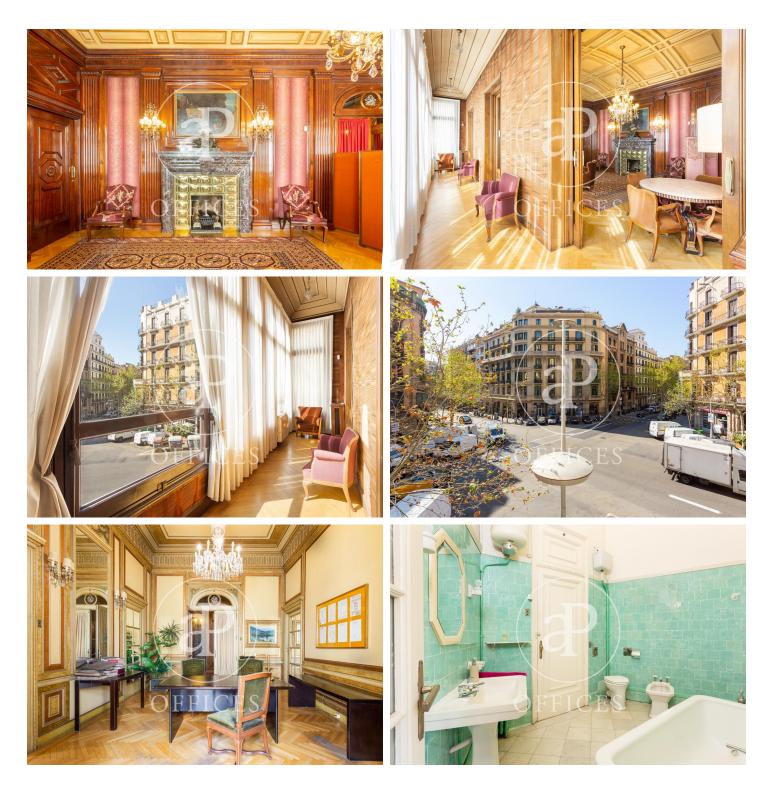

## 3,590,000 € | 880 m<sup>2</sup> + 25 m<sup>2</sup> terrace

Magnificent mansion-style office-house, located on Roger de Llúria street in Barcelona, in a noucentista estate, built in 1930 by the architect Francesc Guàrdia i Vial, a collaborator of Lluis Domenech i Muntaner in works such as Palau de la Música Catalana. A few meters from Diagonal and Paseo de Gracia, close to public transport, in a mixed building, with concierge service, ideal for a law firm, notary, showrrom, consulate, coliving or any type of business or permitted activity that you want have the store at street level and the offices above it. There is also the possibility of a residential or mixed use. It is an exterior office through and on the corner, which occupies the entirety of the main floor of the building, plus a lower floor and a room at street level of 70sqm, the three floors are linked together by internal stairs. The place is located next to an aesthetic clinic with great visibility. It is oriented to the south at the intersection of Roger de Llúria and Provenza streets, and to the north to a terrace that overlooks a quiet and well-kept bright courtyard. Its 880 m2 of total area, divided into three floors with direct access from the street, its ceilings over 4 meters high, as well as the original ornamentation and marquetry ma [...]