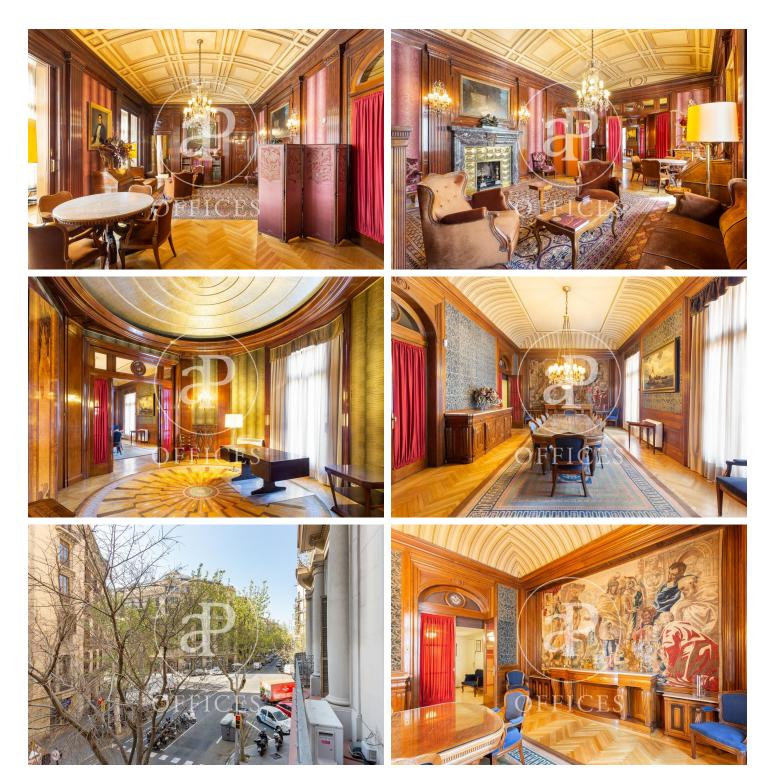

## 3,590,000 € | 880 m<sup>2</sup> + 25 m<sup>2</sup> terrace

Magnificent mansion-style office-house, located on Roger de Llúria street in Barcelona, in a noucentista estate, built in 1930 by the architect Francesc Guàrdia i Vial, a collaborator of Lluis Domenech i Muntaner in works such as Palau de la Música Catalana. A few meters from Diagonal and Paseo de Gracia, close to public transport, in a mixed building, with concierge service, ideal for a law firm, notary, showrrom, consulate, coliving or any type of business or permitted activity that you want have the store at street level and the offices above it. There is also the possibility of a residential or mixed use. It is an exterior office through and on the corner, which occupies the entirety of the main floor of the building, plus a lower floor and a room at street level of 70sqm, the three floors are linked together by internal stairs. The place is located next to an aesthetic clinic with great visibility. It is oriented to the south at the intersection of Roger de Llúria and Provenza streets, and to the north to a terrace that overlooks a quiet and well-kept bright courtyard. Its 880 m2 of total area, divided into three floors with direct access from the street, its ceilings over 4 meters high, as well as the original ornamentation and marquetry ma [...]