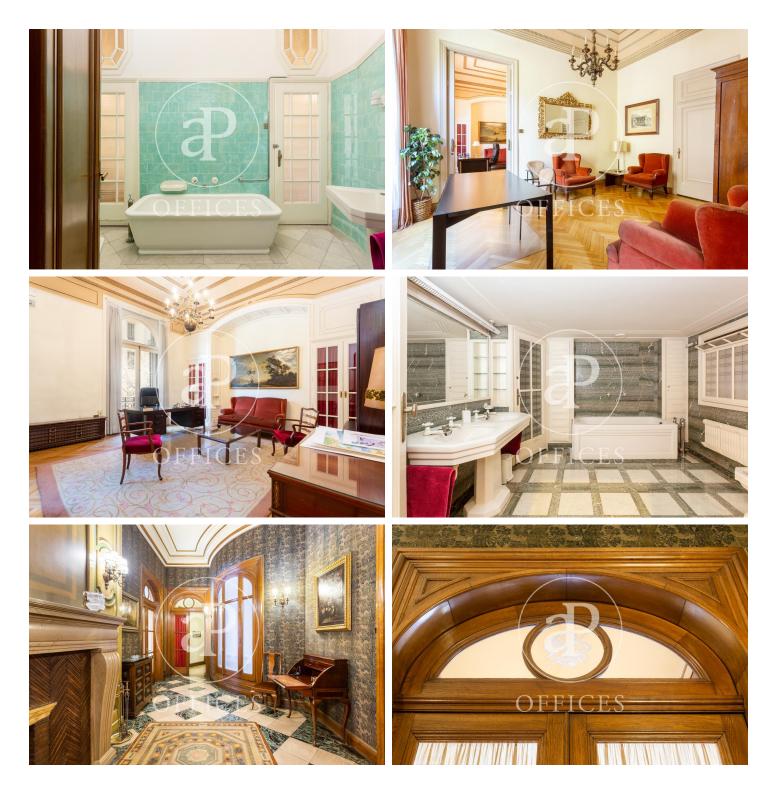

## 3,590,000 € | 880 m<sup>2</sup> + 25 m<sup>2</sup> terrace

Magnificent mansion-style office-house, located on Roger de Llúria street in Barcelona, in a noucentista estate, built in 1930 by the architect Francesc Guàrdia i Vial, a collaborator of Lluis Domenech i Muntaner in works such as Palau de la Música Catalana. A few meters from Diagonal and Paseo de Gracia, close to public transport, in a mixed building, with concierge service, ideal for a law firm, notary, showrrom, consulate, coliving or any type of business or permitted activity that you want have the store at street level and the offices above it. There is also the possibility of a residential or mixed use. It is an exterior office through and on the corner, which occupies the entirety of the main floor of the building, plus a lower floor and a room at street level of 70sqm, the three floors are linked together by internal stairs. The place is located next to an aesthetic clinic with great visibility. It is oriented to the south at the intersection of Roger de Llúria and Provenza streets, and to the north to a terrace that overlooks a quiet and well-kept bright courtyard. Its 880 m2 of total area, divided into three floors with direct access from the street, its ceilings over 4 meters high, as well as the original ornamentation and marquetry ma [...]