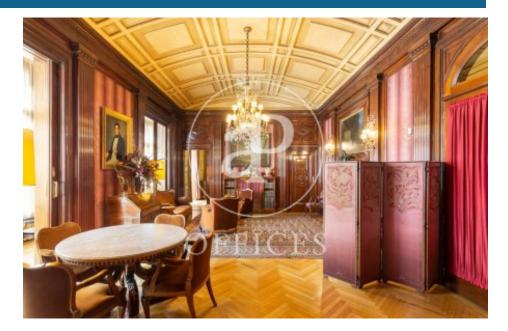

## 3,590,000 € | 880 m<sup>2</sup> + 25 m<sup>2</sup> terrace

Magnificent mansion-style office-house, located on Roger de Llúria street in Barcelona, in a noucentista estate, built in 1930 by the architect Francesc Guàrdia i Vial, a collaborator of Lluis Domenech i Muntaner in works such as Palau de la Música Catalana. A few meters from Diagonal and Paseo de Gracia, close to public transport, in a mixed building, with concierge service, ideal for a law firm, notary, showrrom, consulate, coliving or any type of business or permitted activity that you want have the store at street level and the offices above it. There is also the possibility of a residential or mixed use. It is an exterior office through and on the corner, which occupies the entirety of the main floor of the building, plus a lower floor and a room at street level of 70sqm, the three floors are linked together by internal stairs. The place is located next to an aesthetic clinic with great visibility. It is oriented to the south at the intersection of Roger de Llúria and Provenza streets, and to the north to a terrace that overlooks a quiet and well-kept bright courtyard. Its 880 m2 of total area, divided into three floors with direct access from the street, its ceilings over 4 meters high, as well as the original ornamentation and marquetry ma [...]