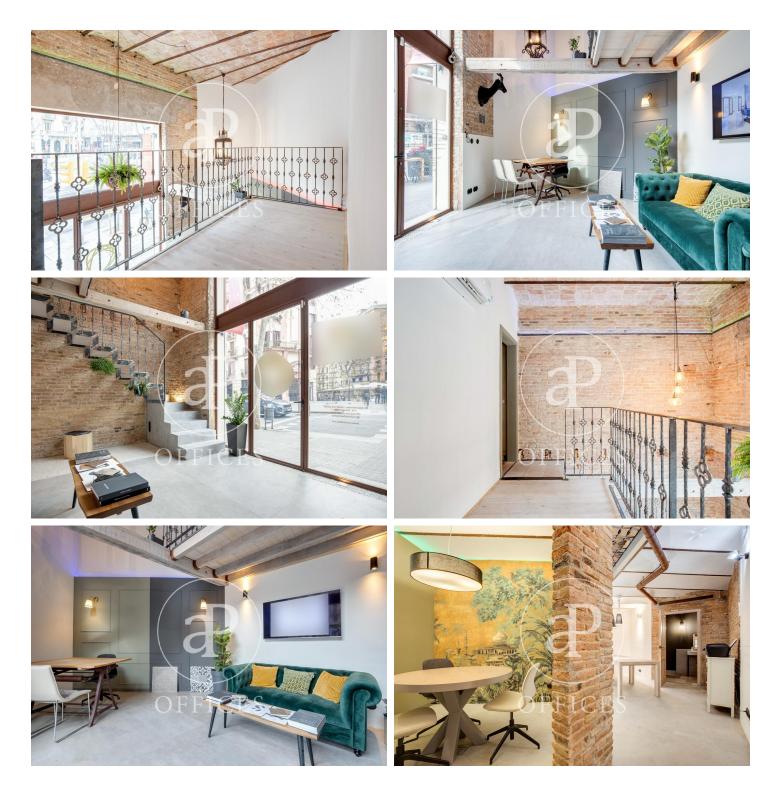

## 475,000 € | 100 m<sup>2</sup> | 4750.00 €/m<sup>2</sup>

In a privileged environment, next to the Hospital Sant Pau and the Basilica of the Sagrada Familia, an office at street level, creative, with an architecture that maintains the charm of tradition and generates a space of design, comfort and convenience. The office, completely rehabilitated, is distributed on a ground floor and a mezzanine. It is presented taking advantage of the existing structure and walls, achieving a continuous spatial sequence in which there is a very bright double height reception area with a large window, meeting room, work area and services. Thus enabling the entry of light and the deep use of the property. Introducing functionality and current design. All pavements were redone on a continuous surface of polished concrete and the Catalan vaults are kept in their original brick state seen inside. The walls accompany the composition combining exposed brick and painted plaster providing warmth and character to the spaces. The mezzanine with the possibility of extension, has access through a light staircase formed by metal structure, wooden steps and guard rail in old iron. The office has 1 bathroom on the ground floor that stands out for its design and a mezzanine toilet. It is equipped with electrical and light installation and thermal conditioning [...]