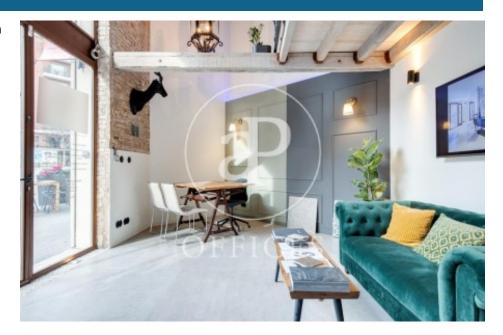

## 475,000 € | 100 m<sup>2</sup> | 4750.00 €/m<sup>2</sup>

In a privileged environment, next to the Hospital Sant Pau and the Basilica of the Sagrada Familia, an office at street level, creative, with an architecture that maintains the charm of tradition and generates a space of design, comfort and convenience. The office, completely rehabilitated, is distributed on a ground floor and a mezzanine. It is presented taking advantage of the existing structure and walls, achieving a continuous spatial sequence in which there is a very bright double height reception area with a large window, meeting room, work area and services. Thus enabling the entry of light and the deep use of the property. Introducing functionality and current design. All pavements were redone on a continuous surface of polished concrete and the Catalan vaults are kept in their original brick state seen inside. The walls accompany the composition combining exposed brick and painted plaster providing warmth and character to the spaces. The mezzanine with the possibility of extension, has access through a light staircase formed by metal structure, wooden steps and guard rail in old iron. The office has 1 bathroom on the ground floor that stands out for its design and a mezzanine toilet. It is equipped with electrical and light installation and thermal conditioning [...]