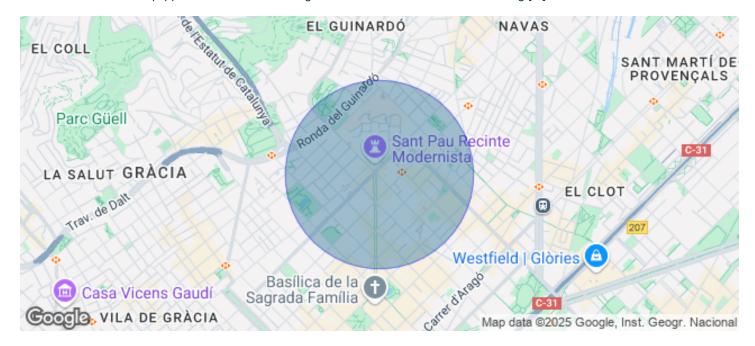

## 475,000 € | 100 m<sup>2</sup> | 4750.00 €/m<sup>2</sup>

In a privileged environment, next to the Hospital Sant Pau and the Basilica of the Sagrada Familia, an office at street level, creative, with an architecture that maintains the charm of tradition and generates a space of design, comfort and convenience. The office, completely rehabilitated, is distributed on a ground floor and a mezzanine. It is presented taking advantage of the existing structure and walls, achieving a continuous spatial sequence in which there is a very bright double height reception area with a large window, meeting room, work area and services. Thus enabling the entry of light and the deep use of the property. Introducing functionality and current design. All pavements were redone on a continuous surface of polished concrete and the Catalan vaults are kept in their original brick state seen inside. The walls accompany the composition combining exposed brick and painted plaster providing warmth and character to the spaces. The mezzanine with the possibility of extension, has access through a light staircase formed by metal structure, wooden steps and guard rail in old iron. The office has 1 bathroom on the ground floor that stands out for its design and a mezzanine toilet. It is equipped with electrical and light installation and thermal conditioning [...]