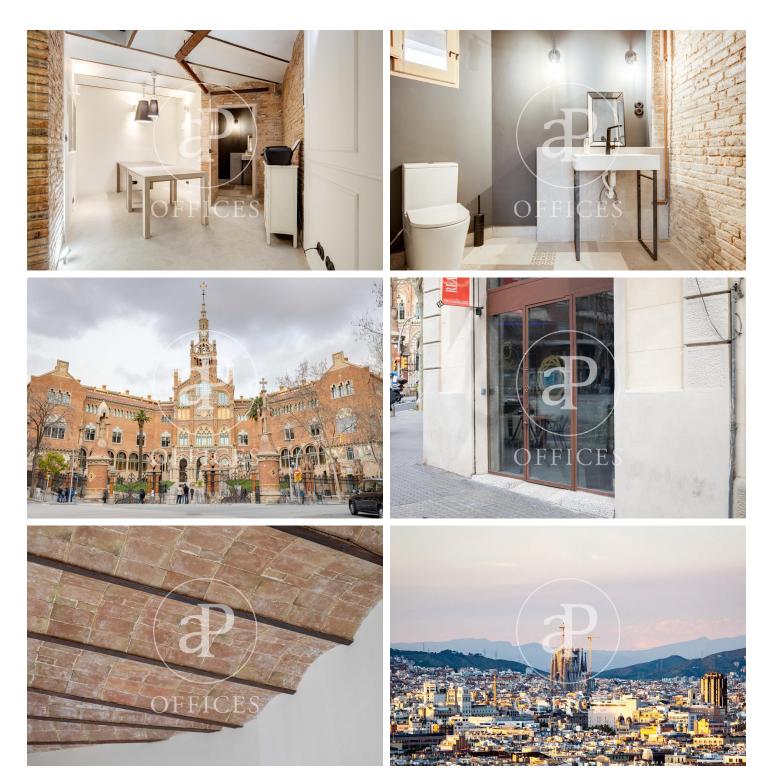

## 475,000 € | 100 m<sup>2</sup> | 4750.00 €/m<sup>2</sup>

In a privileged environment, next to the Hospital Sant Pau and the Basilica of the Sagrada Familia, an office at street level, creative, with an architecture that maintains the charm of tradition and generates a space of design, comfort and convenience. The office, completely rehabilitated, is distributed on a ground floor and a mezzanine. It is presented taking advantage of the existing structure and walls, achieving a continuous spatial sequence in which there is a very bright double height reception area with a large window, meeting room, work area and services. Thus enabling the entry of light and the deep use of the property. Introducing functionality and current design. All pavements were redone on a continuous surface of polished concrete and the Catalan vaults are kept in their original brick state seen inside. The walls accompany the composition combining exposed brick and painted plaster providing warmth and character to the spaces. The mezzanine with the possibility of extension, has access through a light staircase formed by metal structure, wooden steps and guard rail in old iron. The office has 1 bathroom on the ground floor that stands out for its design and a mezzanine toilet. It is equipped with electrical and light installation and thermal conditioning [...]