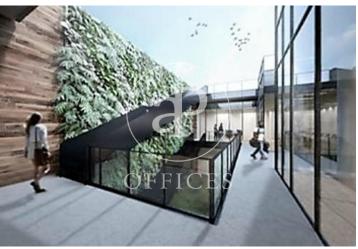

## Price from 14,866 € | Surface 707 m<sup>2</sup> - 1352 m<sup>2</sup> | 6 Units

ffice building in the center of Barcelona, between Paseo de Gràcia and Paseo San Juan. Emblematic modernist style building, with a double façade facing Ausiàs Marc street and the interior patio. The comprehensive rehabilitation of the building will allow the creation of new multipurpose spaces on the ground floor and basement with direct lighting, as well as outdoor spaces with flexible use and biophilic character. Available: December 2022. Excellent transport communications: -Metro: L1, L2, L3, L4 -Renfe commuter - B20, B25, N4, N11, 54 -20 min Airport Contact us for more information. Be sure to visit our website to assess other options https://www.aoficinas.es/

The information about any property is not binding to any offer or contract. Any verbal or written declaration made by aProperties with regards to the value or condition of the property should not be considered accurate or factual. The pictures make reference to some parts of the property at the times that they were taken. The areas, dimensions and distances that are given are approximate and should be checked by the client. The images are computer generated and are just an approximate indication of the real appearance of the property; these may change at any time. The information with regards to the property may also change at any time.