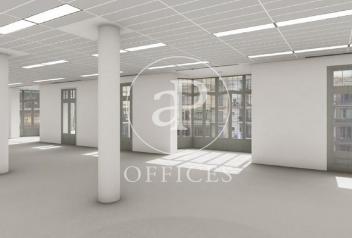

## Price from 14,866 € | Surface 707 m<sup>2</sup> - 1352 m<sup>2</sup> | 6 Units

ffice building in the center of Barcelona, between Paseo de Gràcia and Paseo San Juan. Emblematic modernist style building, with a double façade facing Ausiàs Marc street and the interior patio. The comprehensive rehabilitation of the building will allow the creation of new multipurpose spaces on the ground floor and basement with direct lighting, as well as outdoor spaces with flexible use and biophilic character. Available: December 2022. Excellent transport communications: -Metro: L1, L2, L3, L4 -Renfe commuter - B20, B25, N4, N11, 54 -20 min Airport Contact us for more information. Be sure to visit our website to assess other options https://www.aoficinas.es/

The information about any property is not binding to any offer or contract. Any verbal or written declaration made by aProperties with regards to the value or condition of the property should not be considered accurate or factual. The pictures make reference to some parts of the property at the times that they were taken. The areas, dimensions and distances that are given are approximate and should be checked by the client. The images are computer generated and are just an approximate indication of the real appearance of the property; these may change at any time. The information with regards to the property may also change at any time.