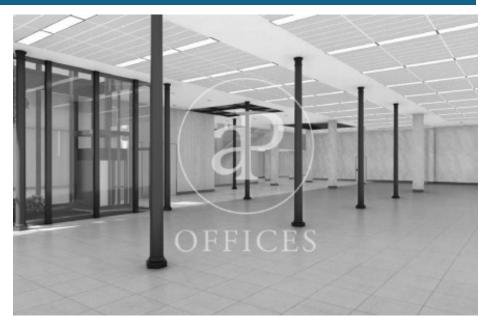

## Price from 14,866 € | Surface 707 m<sup>2</sup> - 1352 m<sup>2</sup> | 6 Units

ffice building in the center of Barcelona, between Paseo de Gràcia and Paseo San Juan. Emblematic modernist style building, with a double façade facing Ausiàs Marc street and the interior patio. The comprehensive rehabilitation of the building will allow the creation of new multipurpose spaces on the ground floor and basement with direct lighting, as well as outdoor spaces with flexible use and biophilic character. Available: December 2022. Excellent transport communications: -Metro: L1, L2, L3, L4 -Renfe commuter - B20, B25, N4, N11, 54 -20 min Airport Contact us for more information. Be sure to visit our website to assess other options https://www.aoficinas.es/

The information about any property is not binding to any offer or contract. Any verbal or written declaration made by aProperties with regards to the value or condition of the property should not be considered accurate or factual. The pictures make reference to some parts of the property at the times that they were taken. The areas, dimensions and distances that are given are approximate and should be checked by the client. The images are computer generated and are just an approximate indication of the real appearance of the property; these may change at any time. The information with regards to the property may also change at any time.