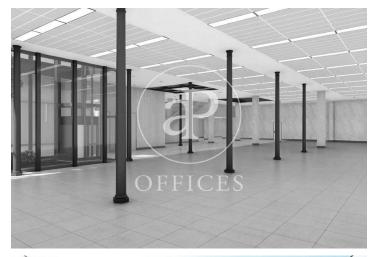

## Price from 14,866 € | Surface 707 m<sup>2</sup> - 1352 m<sup>2</sup> | 6 Units

ffice building in the center of Barcelona, between Paseo de Gràcia and Paseo San Juan. Emblematic modernist style building, with a double façade facing Ausiàs Marc street and the interior patio. The comprehensive rehabilitation of the building will allow the creation of new multipurpose spaces on the ground floor and basement with direct lighting, as well as outdoor spaces with flexible use and biophilic character. Available: December 2022. Excellent transport communications: -Metro: L1, L2, L3, L4 -Renfe commuter - B20, B25, N4, N11, 54 -20 min Airport Contact us for more information. Be sure to visit our website to assess other options https://www.aoficinas.es/

The information about any property is not binding to any offer or contract. Any verbal or written declaration made by aProperties with regards to the value or condition of the property should not be considered accurate or factual. The pictures make reference to some parts of the property at the times that they were taken. The areas, dimensions and distances that are given are approximate and should be checked by the client. The images are computer generated and are just an approximate indication of the real appearance of the property; these may change at any time. The information with regards to the property may also change at any time.