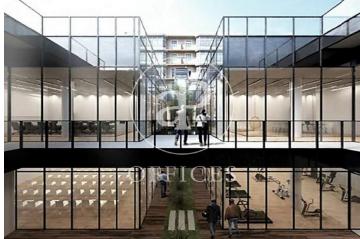

## Price from 14,866 € | Surface 707 m<sup>2</sup> - 1352 m<sup>2</sup> | 6 Units

ffice building in the center of Barcelona, between Paseo de Gràcia and Paseo San Juan. Emblematic modernist style building, with a double façade facing Ausiàs Marc street and the interior patio. The comprehensive rehabilitation of the building will allow the creation of new multipurpose spaces on the ground floor and basement with direct lighting, as well as outdoor spaces with flexible use and biophilic character. Available: December 2022. Excellent transport communications: -Metro: L1, L2, L3, L4 -Renfe commuter - B20, B25, N4, N11, 54 -20 min Airport Contact us for more information. Be sure to visit our website to assess other options https://www.aoficinas.es/

The information about any property is not binding to any offer or contract. Any verbal or written declaration made by aProperties with regards to the value or condition of the property should not be considered accurate or factual. The pictures make reference to some parts of the property at the times that they were taken. The areas, dimensions and distances that are given are approximate and should be checked by the client. The images are computer generated and are just an approximate indication of the real appearance of the property; these may change at any time. The information with regards to the property may also change at any time.