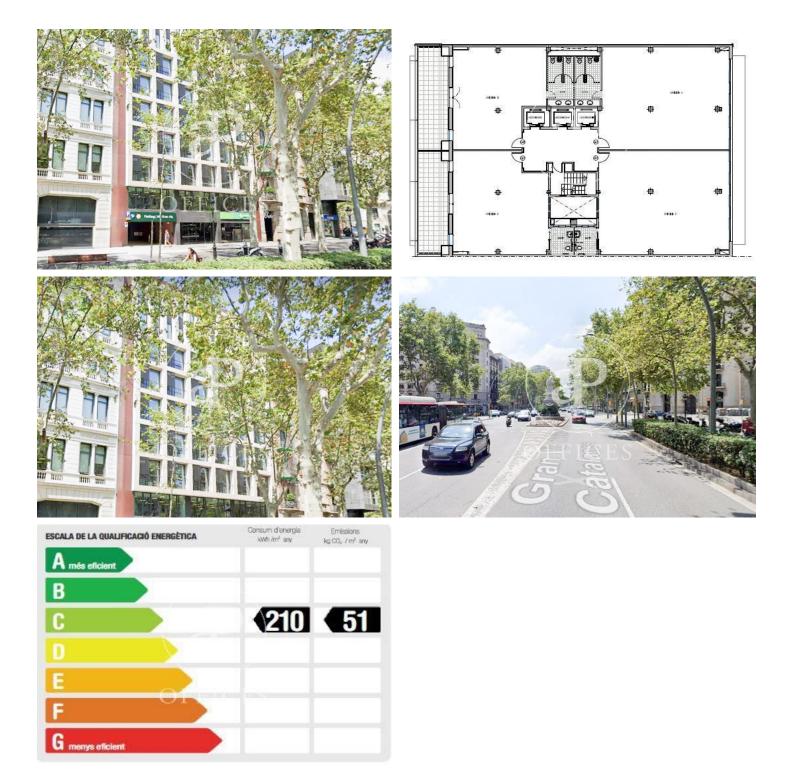

## 2,505 € | 147 m<sup>2</sup> | 17.04 €/m<sup>2</sup>

Office in the attic floor, located on the Golden Mile of Barcelona, 2 minutes from Paseo de Gracia. The office is made up of two offices, with glass partition walls, with a modern office kitchen and an interior bathroom in the same office. It has natural light all day. It is made up of a large and a smaller office, designed for small companies with 8 to 16 workstations, in a building that is completely suitable for offices and car parks in the same building. It is characterized by being a modern building with 2 elevators, concierge and 24 hour security. The price includes the community and various taxes. With all the mobility infrastructures such as metro lines L1, L2, L5 and bus lines that cross the entire city, as well as Catalan Railways. If you are interested we will be happy to arrange a visit and show you the Office with our specialized office advisers.