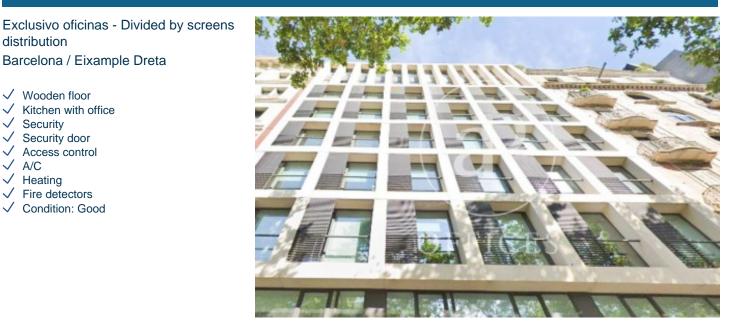

distribution

Wooden floor Kitchen with office

Security Security door Access control

A/C Heating Fire detectors Condition: Good

Barcelona / Eixample Dreta

## Penthouse office in Gran Via de les Cort Catalanes

Ref. AOB2003014