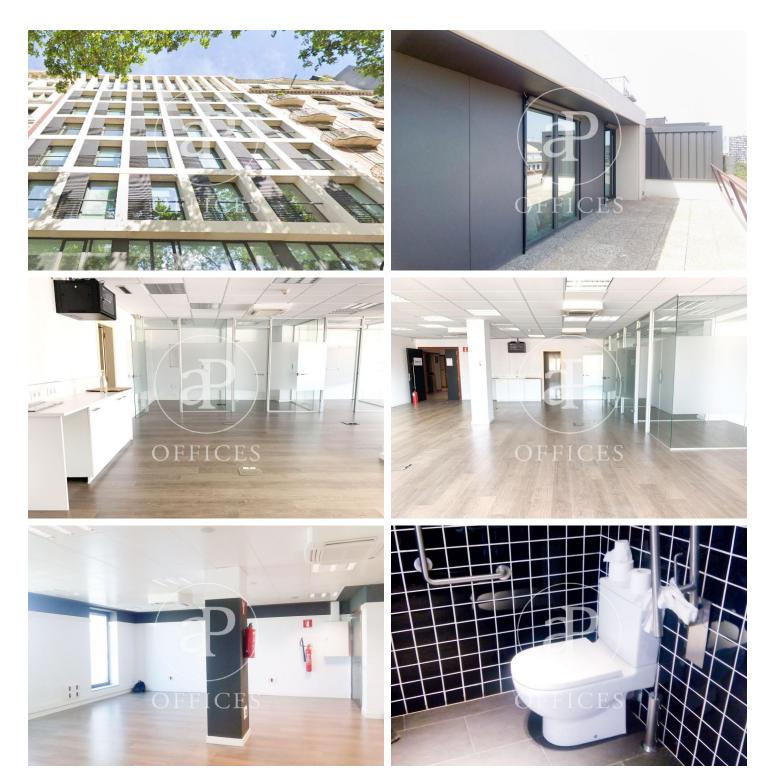

## 2,505 € | 147 m<sup>2</sup> | 17.04 €/m<sup>2</sup>

Office in the attic floor, located on the Golden Mile of Barcelona, 2 minutes from Paseo de Gracia. The office is made up of two offices, with glass partition walls, with a modern office kitchen and an interior bathroom in the same office. It has natural light all day. It is made up of a large and a smaller office, designed for small companies with 8 to 16 workstations, in a building that is completely suitable for offices and car parks in the same building. It is characterized by being a modern building with 2 elevators, concierge and 24 hour security. The price includes the community and various taxes. With all the mobility infrastructures such as metro lines L1, L2, L5 and bus lines that cross the entire city, as well as Catalan Railways. If you are interested we will be happy to arrange a visit and show you the Office with our specialized office advisers.