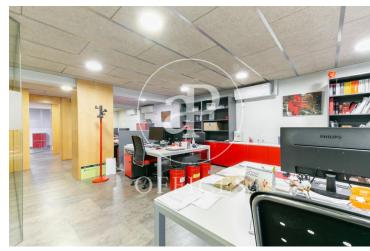

## $1,800,000 \in |890 \text{ m}^2 + 20 \text{ m}^2 \text{ terrace}$

Office for sale in corporate building with glass facade, located in the Sagrada Familia area. The 890m2 office is distributed in four levels: ground floor of 232m2, with direct access to street level, second floor of 210m2, second floor of 207m2 and a semi-basement floor of 241m2, destined to office, archive and storage area. Flexible work space in a very good state of conservation, with a functional distribution that optimizes the use of natural light. The entire office can be configured according to your needs, with open floor plans and spaces that suggest different uses: meeting rooms, private offices, open-plan operational rooms. The interior glass enclosures provide transparency and unify and integrate all the spaces. The office also has an office area, restroom areas on all levels and a refrigerated technical room. It also has an outdoor terrace facing the courtyard. It is equipped with an elevator that connects the 4 levels, hot/cold air conditioning system by split equipment, electrical and lighting installation, voice and data wiring, fire detection and extinguishing system. Excellent location, close to the Basilica of the Sagrada Familia and the Hospital de Sant Pau. Communications: METRO: L4 / BUS