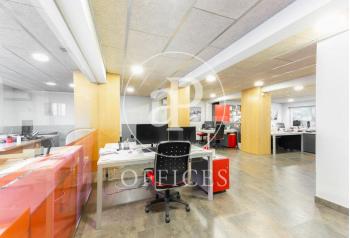

## $1,800,000 \in |890 \text{ m}^2 + 20 \text{ m}^2 \text{ terrace}$

Office for sale in corporate building with glass facade, located in the Sagrada Familia area. The 890m2 office is distributed in four levels: ground floor of 232m2, with direct access to street level, second floor of 210m2, second floor of 207m2 and a semi-basement floor of 241m2, destined to office, archive and storage area. Flexible work space in a very good state of conservation, with a functional distribution that optimizes the use of natural light. The entire office can be configured according to your needs, with open floor plans and spaces that suggest different uses: meeting rooms, private offices, open-plan operational rooms. The interior glass enclosures provide transparency and unify and integrate all the spaces. The office also has an office area, restroom areas on all levels and a refrigerated technical room. It also has an outdoor terrace facing the courtyard. It is equipped with an elevator that connects the 4 levels, hot/cold air conditioning system by split equipment, electrical and lighting installation, voice and data wiring, fire detection and extinguishing system. Excellent location, close to the Basilica of the Sagrada Familia and the Hospital de Sant Pau. Communications: METRO: L4 / BUS