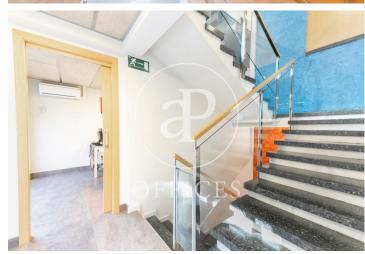

## $1,800,000 \in |890 \text{ m}^2 + 20 \text{ m}^2 \text{ terrace}$

Office for sale in corporate building with glass facade, located in the Sagrada Familia area. The 890m2 office is distributed in four levels: ground floor of 232m2, with direct access to street level, second floor of 210m2, second floor of 207m2 and a semi-basement floor of 241m2, destined to office, archive and storage area. Flexible work space in a very good state of conservation, with a functional distribution that optimizes the use of natural light. The entire office can be configured according to your needs, with open floor plans and spaces that suggest different uses: meeting rooms, private offices, open-plan operational rooms. The interior glass enclosures provide transparency and unify and integrate all the spaces. The office also has an office area, restroom areas on all levels and a refrigerated technical room. It also has an outdoor terrace facing the courtyard. It is equipped with an elevator that connects the 4 levels, hot/cold air conditioning system by split equipment, electrical and lighting installation, voice and data wiring, fire detection and extinguishing system. Excellent location, close to the Basilica of the Sagrada Familia and the Hospital de Sant Pau. Communications: METRO: L4 / BUS