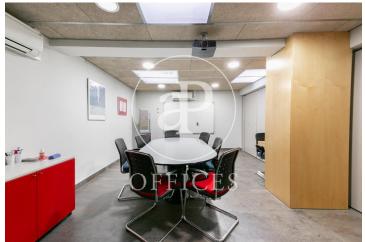

## $1,800,000 \in |890 \text{ m}^2 + 20 \text{ m}^2 \text{ terrace}$

Office for sale in corporate building with glass facade, located in the Sagrada Familia area. The 890m2 office is distributed in four levels: ground floor of 232m2, with direct access to street level, second floor of 210m2, second floor of 207m2 and a semi-basement floor of 241m2, destined to office, archive and storage area. Flexible work space in a very good state of conservation, with a functional distribution that optimizes the use of natural light. The entire office can be configured according to your needs, with open floor plans and spaces that suggest different uses: meeting rooms, private offices, open-plan operational rooms. The interior glass enclosures provide transparency and unify and integrate all the spaces. The office also has an office area, restroom areas on all levels and a refrigerated technical room. It also has an outdoor terrace facing the courtyard. It is equipped with an elevator that connects the 4 levels, hot/cold air conditioning system by split equipment, electrical and lighting installation, voice and data wiring, fire detection and extinguishing system. Excellent location, close to the Basilica of the Sagrada Familia and the Hospital de Sant Pau. Communications: METRO: L4 / BUS