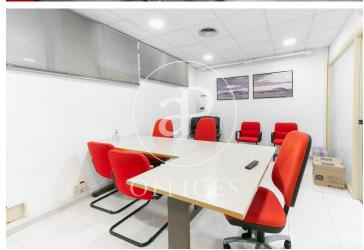

## $1,800,000 \in |890 \text{ m}^2 + 20 \text{ m}^2 \text{ terrace}$

Office for sale in corporate building with glass facade, located in the Sagrada Familia area. The 890m2 office is distributed in four levels: ground floor of 232m2, with direct access to street level, second floor of 210m2, second floor of 207m2 and a semi-basement floor of 241m2, destined to office, archive and storage area. Flexible work space in a very good state of conservation, with a functional distribution that optimizes the use of natural light. The entire office can be configured according to your needs, with open floor plans and spaces that suggest different uses: meeting rooms, private offices, open-plan operational rooms. The interior glass enclosures provide transparency and unify and integrate all the spaces. The office also has an office area, restroom areas on all levels and a refrigerated technical room. It also has an outdoor terrace facing the courtyard. It is equipped with an elevator that connects the 4 levels, hot/cold air conditioning system by split equipment, electrical and lighting installation, voice and data wiring, fire detection and extinguishing system. Excellent location, close to the Basilica of the Sagrada Familia and the Hospital de Sant Pau. Communications: METRO: L4 / BUS