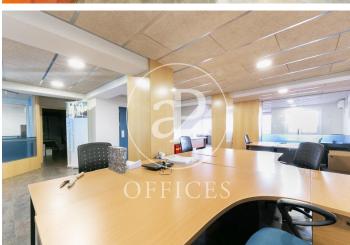

## $1,800,000 \in |890 \text{ m}^2 + 20 \text{ m}^2 \text{ terrace}$

Office for sale in corporate building with glass facade, located in the Sagrada Familia area. The 890m2 office is distributed in four levels: ground floor of 232m2, with direct access to street level, second floor of 210m2, second floor of 207m2 and a semi-basement floor of 241m2, destined to office, archive and storage area. Flexible work space in a very good state of conservation, with a functional distribution that optimizes the use of natural light. The entire office can be configured according to your needs, with open floor plans and spaces that suggest different uses: meeting rooms, private offices, open-plan operational rooms. The interior glass enclosures provide transparency and unify and integrate all the spaces. The office also has an office area, restroom areas on all levels and a refrigerated technical room. It also has an outdoor terrace facing the courtyard. It is equipped with an elevator that connects the 4 levels, hot/cold air conditioning system by split equipment, electrical and lighting installation, voice and data wiring, fire detection and extinguishing system. Excellent location, close to the Basilica of the Sagrada Familia and the Hospital de Sant Pau. Communications: METRO: L4 / BUS