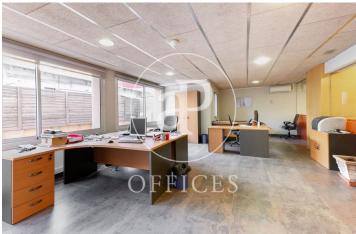

## $1,800,000 \in |890 \text{ m}^2 + 20 \text{ m}^2 \text{ terrace}$

Office for sale in corporate building with glass facade, located in the Sagrada Familia area. The 890m2 office is distributed in four levels: ground floor of 232m2, with direct access to street level, second floor of 210m2, second floor of 207m2 and a semi-basement floor of 241m2, destined to office, archive and storage area. Flexible work space in a very good state of conservation, with a functional distribution that optimizes the use of natural light. The entire office can be configured according to your needs, with open floor plans and spaces that suggest different uses: meeting rooms, private offices, open-plan operational rooms. The interior glass enclosures provide transparency and unify and integrate all the spaces. The office also has an office area, restroom areas on all levels and a refrigerated technical room. It also has an outdoor terrace facing the courtyard. It is equipped with an elevator that connects the 4 levels, hot/cold air conditioning system by split equipment, electrical and lighting installation, voice and data wiring, fire detection and extinguishing system. Excellent location, close to the Basilica of the Sagrada Familia and the Hospital de Sant Pau. Communications: METRO: L4 / BUS