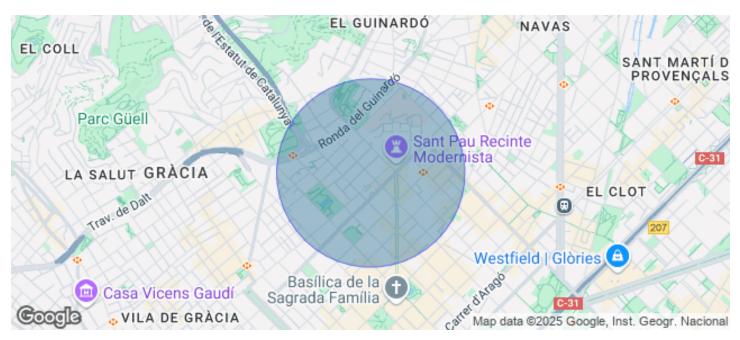

## $1,800,000 \in |890 \text{ m}^2 + 20 \text{ m}^2 \text{ terrace}$

Office for sale in corporate building with glass facade, located in the Sagrada Familia area. The 890m2 office is distributed in four levels: ground floor of 232m2, with direct access to street level, second floor of 210m2, second floor of 207m2 and a semi-basement floor of 241m2, destined to office, archive and storage area. Flexible work space in a very good state of conservation, with a functional distribution that optimizes the use of natural light. The entire office can be configured according to your needs, with open floor plans and spaces that suggest different uses: meeting rooms, private offices, open-plan operational rooms. The interior glass enclosures provide transparency and unify and integrate all the spaces. The office also has an office area, restroom areas on all levels and a refrigerated technical room. It also has an outdoor terrace facing the courtyard. It is equipped with an elevator that connects the 4 levels, hot/cold air conditioning system by split equipment, electrical and lighting installation, voice and data wiring, fire detection and extinguishing system. Excellent location, close to the Basilica of the Sagrada Familia and the Hospital de Sant Pau. Communications: METRO: L4 / BUS