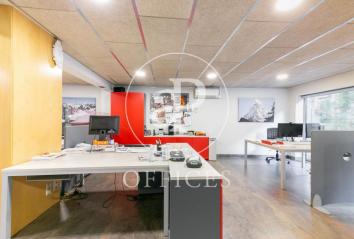

## $1,800,000 \in |890 \text{ m}^2 + 20 \text{ m}^2 \text{ terrace}$

Office for sale in corporate building with glass facade, located in the Sagrada Familia area. The 890m2 office is distributed in four levels: ground floor of 232m2, with direct access to street level, second floor of 210m2, second floor of 207m2 and a semi-basement floor of 241m2, destined to office, archive and storage area. Flexible work space in a very good state of conservation, with a functional distribution that optimizes the use of natural light. The entire office can be configured according to your needs, with open floor plans and spaces that suggest different uses: meeting rooms, private offices, open-plan operational rooms. The interior glass enclosures provide transparency and unify and integrate all the spaces. The office also has an office area, restroom areas on all levels and a refrigerated technical room. It also has an outdoor terrace facing the courtyard. It is equipped with an elevator that connects the 4 levels, hot/cold air conditioning system by split equipment, electrical and lighting installation, voice and data wiring, fire detection and extinguishing system. Excellent location, close to the Basilica of the Sagrada Familia and the Hospital de Sant Pau. Communications: METRO: L4 / BUS