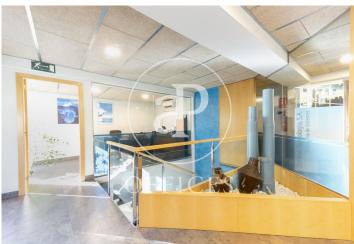

## $1,800,000 \in |890 \text{ m}^2 + 20 \text{ m}^2 \text{ terrace}$

Office for sale in corporate building with glass facade, located in the Sagrada Familia area. The 890m2 office is distributed in four levels: ground floor of 232m2, with direct access to street level, second floor of 210m2, second floor of 207m2 and a semi-basement floor of 241m2, destined to office, archive and storage area. Flexible work space in a very good state of conservation, with a functional distribution that optimizes the use of natural light. The entire office can be configured according to your needs, with open floor plans and spaces that suggest different uses: meeting rooms, private offices, open-plan operational rooms. The interior glass enclosures provide transparency and unify and integrate all the spaces. The office also has an office area, restroom areas on all levels and a refrigerated technical room. It also has an outdoor terrace facing the courtyard. It is equipped with an elevator that connects the 4 levels, hot/cold air conditioning system by split equipment, electrical and lighting installation, voice and data wiring, fire detection and extinguishing system. Excellent location, close to the Basilica of the Sagrada Familia and the Hospital de Sant Pau. Communications: METRO: L4 / BUS