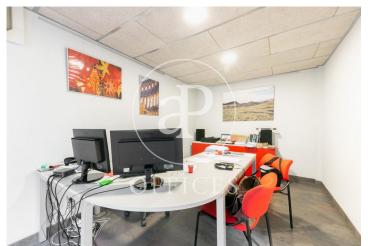

## $1,800,000 \in |890 \text{ m}^2 + 20 \text{ m}^2 \text{ terrace}$

Office for sale in corporate building with glass facade, located in the Sagrada Familia area. The 890m2 office is distributed in four levels: ground floor of 232m2, with direct access to street level, second floor of 210m2, second floor of 207m2 and a semi-basement floor of 241m2, destined to office, archive and storage area. Flexible work space in a very good state of conservation, with a functional distribution that optimizes the use of natural light. The entire office can be configured according to your needs, with open floor plans and spaces that suggest different uses: meeting rooms, private offices, open-plan operational rooms. The interior glass enclosures provide transparency and unify and integrate all the spaces. The office also has an office area, restroom areas on all levels and a refrigerated technical room. It also has an outdoor terrace facing the courtyard. It is equipped with an elevator that connects the 4 levels, hot/cold air conditioning system by split equipment, electrical and lighting installation, voice and data wiring, fire detection and extinguishing system. Excellent location, close to the Basilica of the Sagrada Familia and the Hospital de Sant Pau. Communications: METRO: L4 / BUS