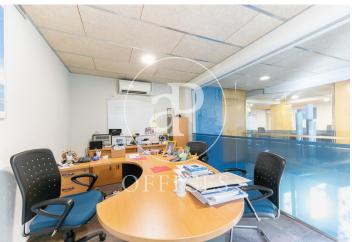

## $1,800,000 \in |890 \text{ m}^2 + 20 \text{ m}^2 \text{ terrace}$

Office for sale in corporate building with glass facade, located in the Sagrada Familia area. The 890m2 office is distributed in four levels: ground floor of 232m2, with direct access to street level, second floor of 210m2, second floor of 207m2 and a semi-basement floor of 241m2, destined to office, archive and storage area. Flexible work space in a very good state of conservation, with a functional distribution that optimizes the use of natural light. The entire office can be configured according to your needs, with open floor plans and spaces that suggest different uses: meeting rooms, private offices, open-plan operational rooms. The interior glass enclosures provide transparency and unify and integrate all the spaces. The office also has an office area, restroom areas on all levels and a refrigerated technical room. It also has an outdoor terrace facing the courtyard. It is equipped with an elevator that connects the 4 levels, hot/cold air conditioning system by split equipment, electrical and lighting installation, voice and data wiring, fire detection and extinguishing system. Excellent location, close to the Basilica of the Sagrada Familia and the Hospital de Sant Pau. Communications: METRO: L4 / BUS