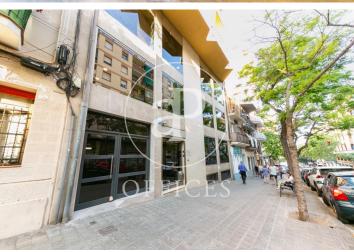

## $1,800,000 \in |890 \text{ m}^2 + 20 \text{ m}^2 \text{ terrace}$

Office for sale in corporate building with glass facade, located in the Sagrada Familia area. The 890m2 office is distributed in four levels: ground floor of 232m2, with direct access to street level, second floor of 210m2, second floor of 207m2 and a semi-basement floor of 241m2, destined to office, archive and storage area. Flexible work space in a very good state of conservation, with a functional distribution that optimizes the use of natural light. The entire office can be configured according to your needs, with open floor plans and spaces that suggest different uses: meeting rooms, private offices, open-plan operational rooms. The interior glass enclosures provide transparency and unify and integrate all the spaces. The office also has an office area, restroom areas on all levels and a refrigerated technical room. It also has an outdoor terrace facing the courtyard. It is equipped with an elevator that connects the 4 levels, hot/cold air conditioning system by split equipment, electrical and lighting installation, voice and data wiring, fire detection and extinguishing system. Excellent location, close to the Basilica of the Sagrada Familia and the Hospital de Sant Pau. Communications: METRO: L4 / BUS