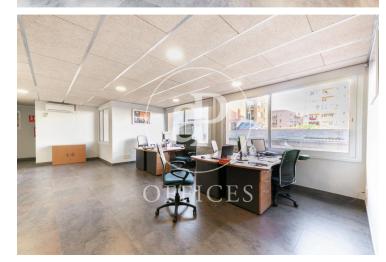

## $1,800,000 \in |890 \text{ m}^2 + 20 \text{ m}^2 \text{ terrace}$

Office for sale in corporate building with glass facade, located in the Sagrada Familia area. The 890m2 office is distributed in four levels: ground floor of 232m2, with direct access to street level, second floor of 210m2, second floor of 207m2 and a semi-basement floor of 241m2, destined to office, archive and storage area. Flexible work space in a very good state of conservation, with a functional distribution that optimizes the use of natural light. The entire office can be configured according to your needs, with open floor plans and spaces that suggest different uses: meeting rooms, private offices, open-plan operational rooms. The interior glass enclosures provide transparency and unify and integrate all the spaces. The office also has an office area, restroom areas on all levels and a refrigerated technical room. It also has an outdoor terrace facing the courtyard. It is equipped with an elevator that connects the 4 levels, hot/cold air conditioning system by split equipment, electrical and lighting installation, voice and data wiring, fire detection and extinguishing system. Excellent location, close to the Basilica of the Sagrada Familia and the Hospital de Sant Pau. Communications: METRO: L4 / BUS