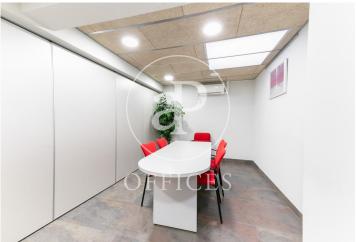

## $1,800,000 \in |890 \text{ m}^2 + 20 \text{ m}^2 \text{ terrace}$

Office for sale in corporate building with glass facade, located in the Sagrada Familia area. The 890m2 office is distributed in four levels: ground floor of 232m2, with direct access to street level, second floor of 210m2, second floor of 207m2 and a semi-basement floor of 241m2, destined to office, archive and storage area. Flexible work space in a very good state of conservation, with a functional distribution that optimizes the use of natural light. The entire office can be configured according to your needs, with open floor plans and spaces that suggest different uses: meeting rooms, private offices, open-plan operational rooms. The interior glass enclosures provide transparency and unify and integrate all the spaces. The office also has an office area, restroom areas on all levels and a refrigerated technical room. It also has an outdoor terrace facing the courtyard. It is equipped with an elevator that connects the 4 levels, hot/cold air conditioning system by split equipment, electrical and lighting installation, voice and data wiring, fire detection and extinguishing system. Excellent location, close to the Basilica of the Sagrada Familia and the Hospital de Sant Pau. Communications: METRO: L4 / BUS