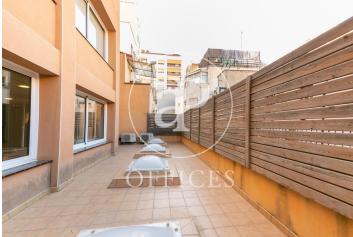

## $1,800,000 \in |890 \text{ m}^2 + 20 \text{ m}^2 \text{ terrace}$

Office for sale in corporate building with glass facade, located in the Sagrada Familia area. The 890m2 office is distributed in four levels: ground floor of 232m2, with direct access to street level, second floor of 210m2, second floor of 207m2 and a semi-basement floor of 241m2, destined to office, archive and storage area. Flexible work space in a very good state of conservation, with a functional distribution that optimizes the use of natural light. The entire office can be configured according to your needs, with open floor plans and spaces that suggest different uses: meeting rooms, private offices, open-plan operational rooms. The interior glass enclosures provide transparency and unify and integrate all the spaces. The office also has an office area, restroom areas on all levels and a refrigerated technical room. It also has an outdoor terrace facing the courtyard. It is equipped with an elevator that connects the 4 levels, hot/cold air conditioning system by split equipment, electrical and lighting installation, voice and data wiring, fire detection and extinguishing system. Excellent location, close to the Basilica of the Sagrada Familia and the Hospital de Sant Pau. Communications: METRO: L4 / BUS