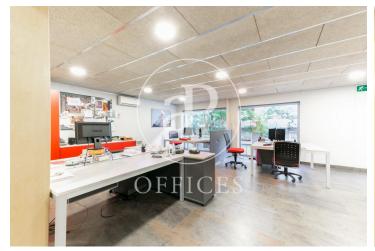

## $1,800,000 \in |890 \text{ m}^2 + 20 \text{ m}^2 \text{ terrace}$

Office for sale in corporate building with glass facade, located in the Sagrada Familia area. The 890m2 office is distributed in four levels: ground floor of 232m2, with direct access to street level, second floor of 210m2, second floor of 207m2 and a semi-basement floor of 241m2, destined to office, archive and storage area. Flexible work space in a very good state of conservation, with a functional distribution that optimizes the use of natural light. The entire office can be configured according to your needs, with open floor plans and spaces that suggest different uses: meeting rooms, private offices, open-plan operational rooms. The interior glass enclosures provide transparency and unify and integrate all the spaces. The office also has an office area, restroom areas on all levels and a refrigerated technical room. It also has an outdoor terrace facing the courtyard. It is equipped with an elevator that connects the 4 levels, hot/cold air conditioning system by split equipment, electrical and lighting installation, voice and data wiring, fire detection and extinguishing system. Excellent location, close to the Basilica of the Sagrada Familia and the Hospital de Sant Pau. Communications: METRO: L4 / BUS