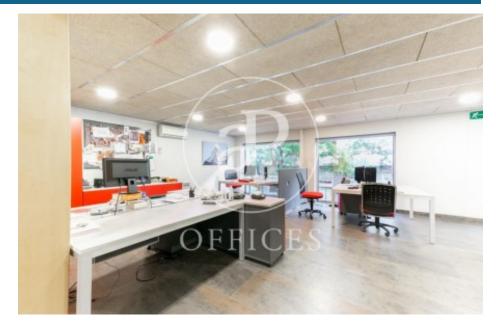

## $1,800,000 \in |890 \text{ m}^2 + 20 \text{ m}^2 \text{ terrace}$

Office for sale in corporate building with glass facade, located in the Sagrada Familia area. The 890m2 office is distributed in four levels: ground floor of 232m2, with direct access to street level, second floor of 210m2, second floor of 207m2 and a semi-basement floor of 241m2, destined to office, archive and storage area. Flexible work space in a very good state of conservation, with a functional distribution that optimizes the use of natural light. The entire office can be configured according to your needs, with open floor plans and spaces that suggest different uses: meeting rooms, private offices, open-plan operational rooms. The interior glass enclosures provide transparency and unify and integrate all the spaces. The office also has an office area, restroom areas on all levels and a refrigerated technical room. It also has an outdoor terrace facing the courtyard. It is equipped with an elevator that connects the 4 levels, hot/cold air conditioning system by split equipment, electrical and lighting installation, voice and data wiring, fire detection and extinguishing system. Excellent location, close to the Basilica of the Sagrada Familia and the Hospital de Sant Pau. Communications: METRO: L4 / BUS