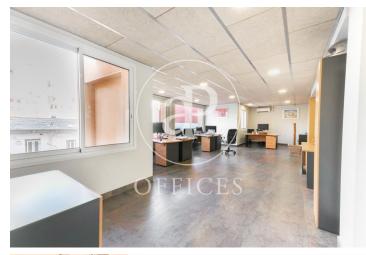

## $1,800,000 \in |890 \text{ m}^2 + 20 \text{ m}^2 \text{ terrace}$

Office for sale in corporate building with glass facade, located in the Sagrada Familia area. The 890m2 office is distributed in four levels: ground floor of 232m2, with direct access to street level, second floor of 210m2, second floor of 207m2 and a semi-basement floor of 241m2, destined to office, archive and storage area. Flexible work space in a very good state of conservation, with a functional distribution that optimizes the use of natural light. The entire office can be configured according to your needs, with open floor plans and spaces that suggest different uses: meeting rooms, private offices, open-plan operational rooms. The interior glass enclosures provide transparency and unify and integrate all the spaces. The office also has an office area, restroom areas on all levels and a refrigerated technical room. It also has an outdoor terrace facing the courtyard. It is equipped with an elevator that connects the 4 levels, hot/cold air conditioning system by split equipment, electrical and lighting installation, voice and data wiring, fire detection and extinguishing system. Excellent location, close to the Basilica of the Sagrada Familia and the Hospital de Sant Pau. Communications: METRO: L4 / BUS