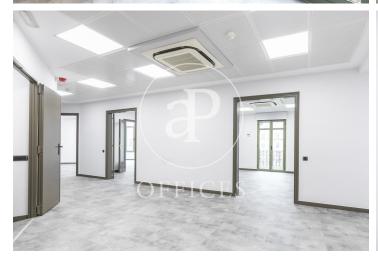

## Price from 5,106 € | Surface 222 m² - 245 m² | 3 Units

Very bright office with views of Passeig de Gràcia. In an unbeatable location, we find this spectacular neoclassical style building, it is distributed over 9 floors above ground. It has two elevators and a concierge service. The office is very bright and has great views towards Paseo de Gracia, it is made up of a reception and waiting area, spacious rooms and offices with access to a balcony overlooking Paseo de Gracia, an office area and two bathrooms. It has modular false ceilings, technical flooring, ducted air conditioning system, electrical pre-installation, fire detection systems, double glazed windows and low-consumption fluorescent lighting. The area, the financial and business center of Barcelona, offers a large number of services that create value for its users: restaurants, shops, banks, hotels. Excellent communication with public transport: Metro - L3-L5, FGC - Provença and buses. Be sure to visit our website to assess other options https://www.aoficinas.es/