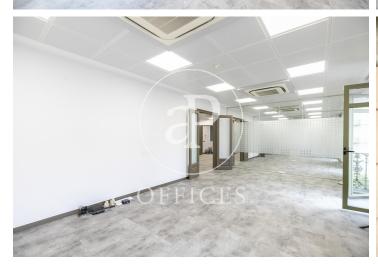

## Price from 5,106 € | Surface 222 m² - 245 m² | 3 Units

Very bright office with views of Passeig de Gràcia. In an unbeatable location, we find this spectacular neoclassical style building, it is distributed over 9 floors above ground. It has two elevators and a concierge service. The office is very bright and has great views towards Paseo de Gracia, it is made up of a reception and waiting area, spacious rooms and offices with access to a balcony overlooking Paseo de Gracia, an office area and two bathrooms. It has modular false ceilings, technical flooring, ducted air conditioning system, electrical pre-installation, fire detection systems, double glazed windows and low-consumption fluorescent lighting. The area, the financial and business center of Barcelona, offers a large number of services that create value for its users: restaurants, shops, banks, hotels. Excellent communication with public transport: Metro - L3-L5, FGC - Provença and buses. Be sure to visit our website to assess other options https://www.aoficinas.es/