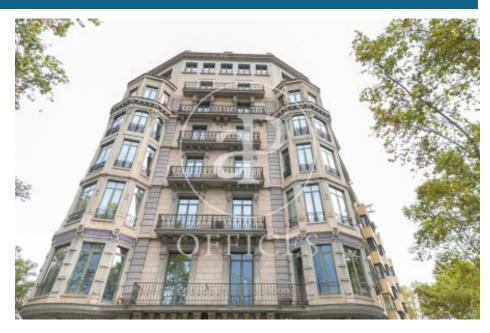

## Price from 5,106 € | Surface 222 m² - 245 m² | 3 Units

Very bright office with views of Passeig de Gràcia. In an unbeatable location, we find this spectacular neoclassical style building, it is distributed over 9 floors above ground. It has two elevators and a concierge service. The office is very bright and has great views towards Paseo de Gracia, it is made up of a reception and waiting area, spacious rooms and offices with access to a balcony overlooking Paseo de Gracia, an office area and two bathrooms. It has modular false ceilings, technical flooring, ducted air conditioning system, electrical pre-installation, fire detection systems, double glazed windows and low-consumption fluorescent lighting. The area, the financial and business center of Barcelona, offers a large number of services that create value for its users: restaurants, shops, banks, hotels. Excellent communication with public transport: Metro - L3-L5, FGC - Provença and buses. Be sure to visit our website to assess other options https://www.aoficinas.es/