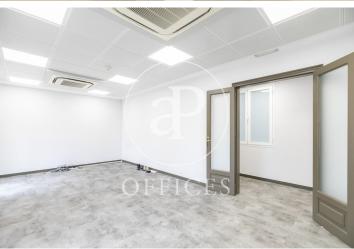

## Price from 5,106 € | Surface 222 m² - 245 m² | 3 Units

Very bright office with views of Passeig de Gràcia. In an unbeatable location, we find this spectacular neoclassical style building, it is distributed over 9 floors above ground. It has two elevators and a concierge service. The office is very bright and has great views towards Paseo de Gracia, it is made up of a reception and waiting area, spacious rooms and offices with access to a balcony overlooking Paseo de Gracia, an office area and two bathrooms. It has modular false ceilings, technical flooring, ducted air conditioning system, electrical pre-installation, fire detection systems, double glazed windows and low-consumption fluorescent lighting. The area, the financial and business center of Barcelona, offers a large number of services that create value for its users: restaurants, shops, banks, hotels. Excellent communication with public transport: Metro - L3-L5, FGC - Provença and buses. Be sure to visit our website to assess other options https://www.aoficinas.es/