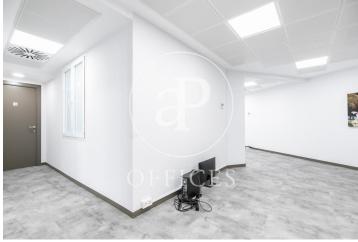

## Price from 5,106 € | Surface 222 m² - 245 m² | 3 Units

Very bright office with views of Passeig de Gràcia. In an unbeatable location, we find this spectacular neoclassical style building, it is distributed over 9 floors above ground. It has two elevators and a concierge service. The office is very bright and has great views towards Paseo de Gracia, it is made up of a reception and waiting area, spacious rooms and offices with access to a balcony overlooking Paseo de Gracia, an office area and two bathrooms. It has modular false ceilings, technical flooring, ducted air conditioning system, electrical pre-installation, fire detection systems, double glazed windows and low-consumption fluorescent lighting. The area, the financial and business center of Barcelona, offers a large number of services that create value for its users: restaurants, shops, banks, hotels. Excellent communication with public transport: Metro - L3-L5, FGC - Provença and buses. Be sure to visit our website to assess other options https://www.aoficinas.es/