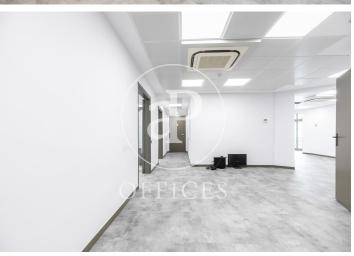

## Price from 5,106 € | Surface 222 m² - 245 m² | 3 Units

Very bright office with views of Passeig de Gràcia. In an unbeatable location, we find this spectacular neoclassical style building, it is distributed over 9 floors above ground. It has two elevators and a concierge service. The office is very bright and has great views towards Paseo de Gracia, it is made up of a reception and waiting area, spacious rooms and offices with access to a balcony overlooking Paseo de Gracia, an office area and two bathrooms. It has modular false ceilings, technical flooring, ducted air conditioning system, electrical pre-installation, fire detection systems, double glazed windows and low-consumption fluorescent lighting. The area, the financial and business center of Barcelona, offers a large number of services that create value for its users: restaurants, shops, banks, hotels. Excellent communication with public transport: Metro - L3-L5, FGC - Provença and buses. Be sure to visit our website to assess other options https://www.aoficinas.es/