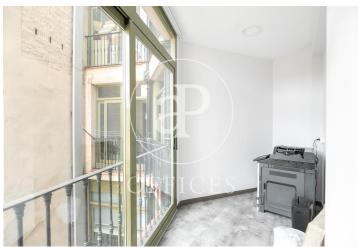

## Price from 5,106 € | Surface 222 m² - 245 m² | 3 Units

Very bright office with views of Passeig de Gràcia. In an unbeatable location, we find this spectacular neoclassical style building, it is distributed over 9 floors above ground. It has two elevators and a concierge service. The office is very bright and has great views towards Paseo de Gracia, it is made up of a reception and waiting area, spacious rooms and offices with access to a balcony overlooking Paseo de Gracia, an office area and two bathrooms. It has modular false ceilings, technical flooring, ducted air conditioning system, electrical pre-installation, fire detection systems, double glazed windows and low-consumption fluorescent lighting. The area, the financial and business center of Barcelona, offers a large number of services that create value for its users: restaurants, shops, banks, hotels. Excellent communication with public transport: Metro - L3-L5, FGC - Provença and buses. Be sure to visit our website to assess other options https://www.aoficinas.es/