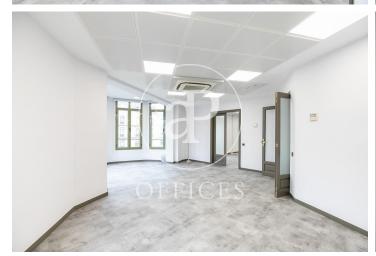

## Price from 5,106 € | Surface 222 m² - 245 m² | 3 Units

Very bright office with views of Passeig de Gràcia. In an unbeatable location, we find this spectacular neoclassical style building, it is distributed over 9 floors above ground. It has two elevators and a concierge service. The office is very bright and has great views towards Paseo de Gracia, it is made up of a reception and waiting area, spacious rooms and offices with access to a balcony overlooking Paseo de Gracia, an office area and two bathrooms. It has modular false ceilings, technical flooring, ducted air conditioning system, electrical pre-installation, fire detection systems, double glazed windows and low-consumption fluorescent lighting. The area, the financial and business center of Barcelona, offers a large number of services that create value for its users: restaurants, shops, banks, hotels. Excellent communication with public transport: Metro - L3-L5, FGC - Provença and buses. Be sure to visit our website to assess other options https://www.aoficinas.es/