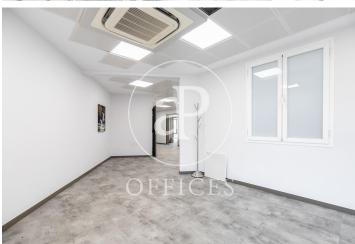

## Price from 5,106 € | Surface 222 m² - 245 m² | 3 Units

Very bright office with views of Passeig de Gràcia. In an unbeatable location, we find this spectacular neoclassical style building, it is distributed over 9 floors above ground. It has two elevators and a concierge service. The office is very bright and has great views towards Paseo de Gracia, it is made up of a reception and waiting area, spacious rooms and offices with access to a balcony overlooking Paseo de Gracia, an office area and two bathrooms. It has modular false ceilings, technical flooring, ducted air conditioning system, electrical pre-installation, fire detection systems, double glazed windows and low-consumption fluorescent lighting. The area, the financial and business center of Barcelona, offers a large number of services that create value for its users: restaurants, shops, banks, hotels. Excellent communication with public transport: Metro - L3-L5, FGC - Provença and buses. Be sure to visit our website to assess other options https://www.aoficinas.es/