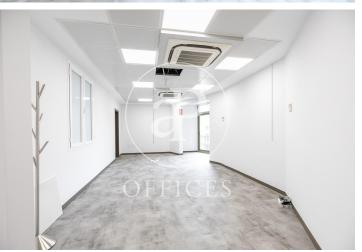

## Price from 5,106 € | Surface 222 m² - 245 m² | 3 Units

Very bright office with views of Passeig de Gràcia. In an unbeatable location, we find this spectacular neoclassical style building, it is distributed over 9 floors above ground. It has two elevators and a concierge service. The office is very bright and has great views towards Paseo de Gracia, it is made up of a reception and waiting area, spacious rooms and offices with access to a balcony overlooking Paseo de Gracia, an office area and two bathrooms. It has modular false ceilings, technical flooring, ducted air conditioning system, electrical pre-installation, fire detection systems, double glazed windows and low-consumption fluorescent lighting. The area, the financial and business center of Barcelona, offers a large number of services that create value for its users: restaurants, shops, banks, hotels. Excellent communication with public transport: Metro - L3-L5, FGC - Provença and buses. Be sure to visit our website to assess other options https://www.aoficinas.es/