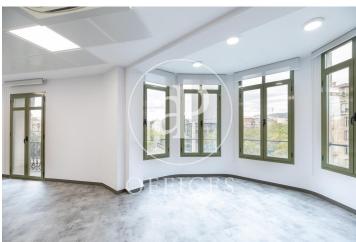

## Price from 5,106 € | Surface 222 m² - 245 m² | 3 Units

Very bright office with views of Passeig de Gràcia. In an unbeatable location, we find this spectacular neoclassical style building, it is distributed over 9 floors above ground. It has two elevators and a concierge service. The office is very bright and has great views towards Paseo de Gracia, it is made up of a reception and waiting area, spacious rooms and offices with access to a balcony overlooking Paseo de Gracia, an office area and two bathrooms. It has modular false ceilings, technical flooring, ducted air conditioning system, electrical pre-installation, fire detection systems, double glazed windows and low-consumption fluorescent lighting. The area, the financial and business center of Barcelona, offers a large number of services that create value for its users: restaurants, shops, banks, hotels. Excellent communication with public transport: Metro - L3-L5, FGC - Provença and buses. Be sure to visit our website to assess other options https://www.aoficinas.es/