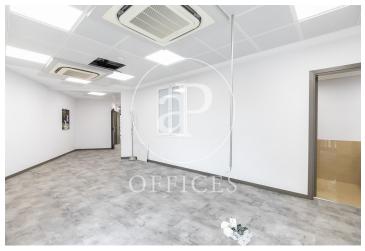

## Price from 5,106 € | Surface 222 m² - 245 m² | 3 Units

Very bright office with views of Passeig de Gràcia. In an unbeatable location, we find this spectacular neoclassical style building, it is distributed over 9 floors above ground. It has two elevators and a concierge service. The office is very bright and has great views towards Paseo de Gracia, it is made up of a reception and waiting area, spacious rooms and offices with access to a balcony overlooking Paseo de Gracia, an office area and two bathrooms. It has modular false ceilings, technical flooring, ducted air conditioning system, electrical pre-installation, fire detection systems, double glazed windows and low-consumption fluorescent lighting. The area, the financial and business center of Barcelona, offers a large number of services that create value for its users: restaurants, shops, banks, hotels. Excellent communication with public transport: Metro - L3-L5, FGC - Provença and buses. Be sure to visit our website to assess other options https://www.aoficinas.es/