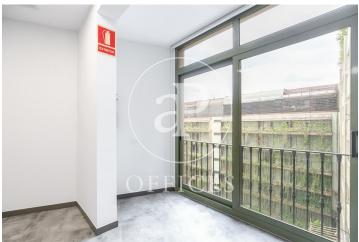

## Price from 5,106 € | Surface 222 m² - 245 m² | 3 Units

Very bright office with views of Passeig de Gràcia. In an unbeatable location, we find this spectacular neoclassical style building, it is distributed over 9 floors above ground. It has two elevators and a concierge service. The office is very bright and has great views towards Paseo de Gracia, it is made up of a reception and waiting area, spacious rooms and offices with access to a balcony overlooking Paseo de Gracia, an office area and two bathrooms. It has modular false ceilings, technical flooring, ducted air conditioning system, electrical pre-installation, fire detection systems, double glazed windows and low-consumption fluorescent lighting. The area, the financial and business center of Barcelona, offers a large number of services that create value for its users: restaurants, shops, banks, hotels. Excellent communication with public transport: Metro - L3-L5, FGC - Provença and buses. Be sure to visit our website to assess other options https://www.aoficinas.es/