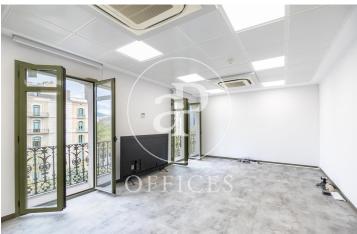

## Price from 5,106 € | Surface 222 m² - 245 m² | 3 Units

Very bright office with views of Passeig de Gràcia. In an unbeatable location, we find this spectacular neoclassical style building, it is distributed over 9 floors above ground. It has two elevators and a concierge service. The office is very bright and has great views towards Paseo de Gracia, it is made up of a reception and waiting area, spacious rooms and offices with access to a balcony overlooking Paseo de Gracia, an office area and two bathrooms. It has modular false ceilings, technical flooring, ducted air conditioning system, electrical pre-installation, fire detection systems, double glazed windows and low-consumption fluorescent lighting. The area, the financial and business center of Barcelona, offers a large number of services that create value for its users: restaurants, shops, banks, hotels. Excellent communication with public transport: Metro - L3-L5, FGC - Provença and buses. Be sure to visit our website to assess other options https://www.aoficinas.es/