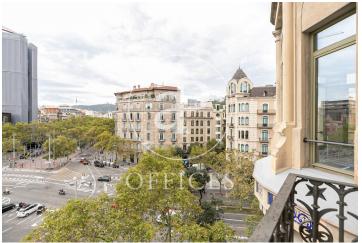

## Price from 5,106 € | Surface 222 m² - 245 m² | 3 Units

Very bright office with views of Passeig de Gràcia. In an unbeatable location, we find this spectacular neoclassical style building, it is distributed over 9 floors above ground. It has two elevators and a concierge service. The office is very bright and has great views towards Paseo de Gracia, it is made up of a reception and waiting area, spacious rooms and offices with access to a balcony overlooking Paseo de Gracia, an office area and two bathrooms. It has modular false ceilings, technical flooring, ducted air conditioning system, electrical pre-installation, fire detection systems, double glazed windows and low-consumption fluorescent lighting. The area, the financial and business center of Barcelona, offers a large number of services that create value for its users: restaurants, shops, banks, hotels. Excellent communication with public transport: Metro - L3-L5, FGC - Provença and buses. Be sure to visit our website to assess other options https://www.aoficinas.es/