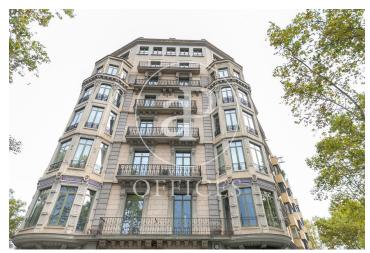

## Price from 5,106 € | Surface 222 m² - 245 m² | 3 Units

Very bright office with views of Passeig de Gràcia. In an unbeatable location, we find this spectacular neoclassical style building, it is distributed over 9 floors above ground. It has two elevators and a concierge service. The office is very bright and has great views towards Paseo de Gracia, it is made up of a reception and waiting area, spacious rooms and offices with access to a balcony overlooking Paseo de Gracia, an office area and two bathrooms. It has modular false ceilings, technical flooring, ducted air conditioning system, electrical pre-installation, fire detection systems, double glazed windows and low-consumption fluorescent lighting. The area, the financial and business center of Barcelona, offers a large number of services that create value for its users: restaurants, shops, banks, hotels. Excellent communication with public transport: Metro - L3-L5, FGC - Provença and buses. Be sure to visit our website to assess other options https://www.aoficinas.es/