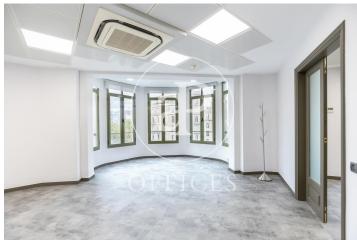

## Price from 5,106 € | Surface 222 m² - 245 m² | 3 Units

Very bright office with views of Passeig de Gràcia. In an unbeatable location, we find this spectacular neoclassical style building, it is distributed over 9 floors above ground. It has two elevators and a concierge service. The office is very bright and has great views towards Paseo de Gracia, it is made up of a reception and waiting area, spacious rooms and offices with access to a balcony overlooking Paseo de Gracia, an office area and two bathrooms. It has modular false ceilings, technical flooring, ducted air conditioning system, electrical pre-installation, fire detection systems, double glazed windows and low-consumption fluorescent lighting. The area, the financial and business center of Barcelona, offers a large number of services that create value for its users: restaurants, shops, banks, hotels. Excellent communication with public transport: Metro - L3-L5, FGC - Provença and buses. Be sure to visit our website to assess other options https://www.aoficinas.es/