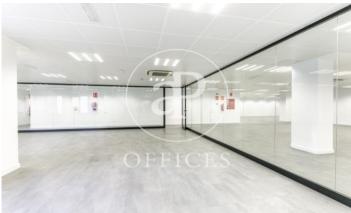

## 9,359 € | 959 m<sup>2</sup> | 16 €/m<sup>2</sup> | Charges 3,27€/m2/mes

Office for rent in exclusive building, located in Lepanto street, adjacent to all kinds of services, restaurants and public transport. 24h concierge service. This office has a total built area of 567,16m2 + a private terrace of 99m2. It has: an open-plan space, four offices separated by partitions, toilets inside & an office kitchen. The interior architecture features: false ceiling with integrated hot/cold air-conditioning system, raised floor, large windows with lots of natural light & partition walls separating the offices. Community fees: 3,27€/m2/month. Various availabilities on different floors, please consult us. Excellent transport links: 23' to the airport Metro - L4 /L5 Bus: 10, 20, 45, 47, 47, 92, H8, V21 Tram: T4, T5, T6 Contact us for more information. Do not hesitate to visit our website to see more options https://www.aoficinas.es