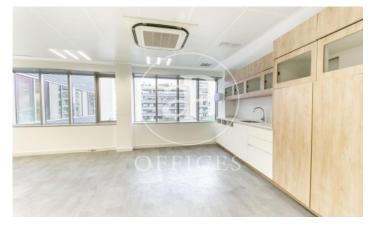

## 9,359 € | 959 m<sup>2</sup> | 16 €/m<sup>2</sup> | Charges 3,27€/m2/mes

Office for rent in exclusive building, located in Lepanto street, adjacent to all kinds of services, restaurants and public transport. 24h concierge service. This office has a total built area of 567,16m2 + a private terrace of 99m2. It has: an open-plan space, four offices separated by partitions, toilets inside & an office kitchen. The interior architecture features: false ceiling with integrated hot/cold air-conditioning system, raised floor, large windows with lots of natural light & partition walls separating the offices. Community fees: 3,27€/m2/month. Various availabilities on different floors, please consult us. Excellent transport links: 23' to the airport Metro - L4 /L5 Bus: 10, 20, 45, 47, 47, 92, H8, V21 Tram: T4, T5, T6 Contact us for more information. Do not hesitate to visit our website to see more options https://www.aoficinas.es