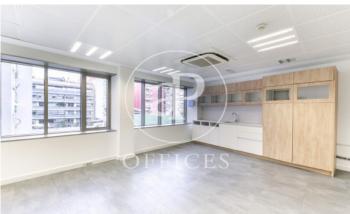

## 9,359 € | 959 m<sup>2</sup> | 16 €/m<sup>2</sup> | Charges 3,27€/m2/mes

Office for rent in exclusive building, located in Lepanto street, adjacent to all kinds of services, restaurants and public transport. 24h concierge service. This office has a total built area of 567,16m2 + a private terrace of 99m2. It has: an open-plan space, four offices separated by partitions, toilets inside & an office kitchen. The interior architecture features: false ceiling with integrated hot/cold air-conditioning system, raised floor, large windows with lots of natural light & partition walls separating the offices. Community fees: 3,27€/m2/month. Various availabilities on different floors, please consult us. Excellent transport links: 23' to the airport Metro - L4 /L5 Bus: 10, 20, 45, 47, 47, 92, H8, V21 Tram: T4, T5, T6 Contact us for more information. Do not hesitate to visit our website to see more options https://www.aoficinas.es