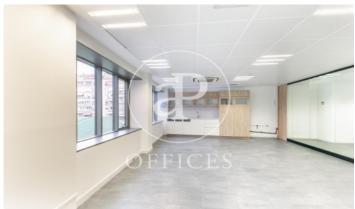

## 9,359 € | 959 m<sup>2</sup> | 16 €/m<sup>2</sup> | Charges 3,27€/m2/mes

Office for rent in exclusive building, located in Lepanto street, adjacent to all kinds of services, restaurants and public transport. 24h concierge service. This office has a total built area of 567,16m2 + a private terrace of 99m2. It has: an open-plan space, four offices separated by partitions, toilets inside & an office kitchen. The interior architecture features: false ceiling with integrated hot/cold air-conditioning system, raised floor, large windows with lots of natural light & partition walls separating the offices. Community fees: 3,27€/m2/month. Various availabilities on different floors, please consult us. Excellent transport links: 23' to the airport Metro - L4 /L5 Bus: 10, 20, 45, 47, 47, 92, H8, V21 Tram: T4, T5, T6 Contact us for more information. Do not hesitate to visit our website to see more options https://www.aoficinas.es