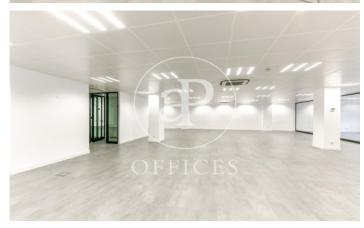

## 9,359 € | 959 m<sup>2</sup> | 16 €/m<sup>2</sup> | Charges 3,27€/m2/mes

Office for rent in exclusive building, located in Lepanto street, adjacent to all kinds of services, restaurants and public transport. 24h concierge service. This office has a total built area of 567,16m2 + a private terrace of 99m2. It has: an open-plan space, four offices separated by partitions, toilets inside & an office kitchen. The interior architecture features: false ceiling with integrated hot/cold air-conditioning system, raised floor, large windows with lots of natural light & partition walls separating the offices. Community fees: 3,27€/m2/month. Various availabilities on different floors, please consult us. Excellent transport links: 23' to the airport Metro - L4 /L5 Bus: 10, 20, 45, 47, 47, 92, H8, V21 Tram: T4, T5, T6 Contact us for more information. Do not hesitate to visit our website to see more options https://www.aoficinas.es