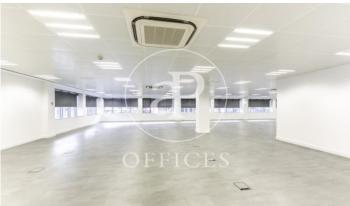

## 9,359 € | 959 m<sup>2</sup> | 16 €/m<sup>2</sup> | Charges 3,27€/m2/mes

Office for rent in exclusive building, located in Lepanto street, adjacent to all kinds of services, restaurants and public transport. 24h concierge service. This office has a total built area of 567,16m2 + a private terrace of 99m2. It has: an open-plan space, four offices separated by partitions, toilets inside & an office kitchen. The interior architecture features: false ceiling with integrated hot/cold air-conditioning system, raised floor, large windows with lots of natural light & partition walls separating the offices. Community fees: 3,27€/m2/month. Various availabilities on different floors, please consult us. Excellent transport links: 23' to the airport Metro - L4 /L5 Bus: 10, 20, 45, 47, 47, 92, H8, V21 Tram: T4, T5, T6 Contact us for more information. Do not hesitate to visit our website to see more options https://www.aoficinas.es