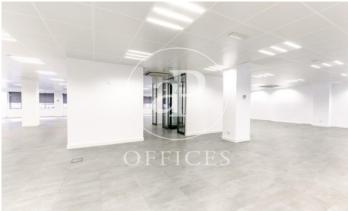

## 9,359 € | 959 m<sup>2</sup> | 16 €/m<sup>2</sup> | Charges 3,27€/m2/mes

Office for rent in exclusive building, located in Lepanto street, adjacent to all kinds of services, restaurants and public transport. 24h concierge service. This office has a total built area of 567,16m2 + a private terrace of 99m2. It has: an open-plan space, four offices separated by partitions, toilets inside & an office kitchen. The interior architecture features: false ceiling with integrated hot/cold air-conditioning system, raised floor, large windows with lots of natural light & partition walls separating the offices. Community fees: 3,27€/m2/month. Various availabilities on different floors, please consult us. Excellent transport links: 23' to the airport Metro - L4 /L5 Bus: 10, 20, 45, 47, 47, 92, H8, V21 Tram: T4, T5, T6 Contact us for more information. Do not hesitate to visit our website to see more options https://www.aoficinas.es