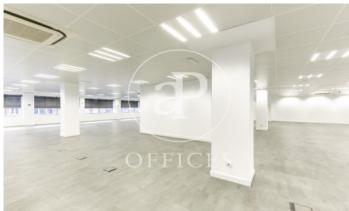

## 9,359 € | 959 m<sup>2</sup> | 16 €/m<sup>2</sup> | Charges 3,27€/m2/mes

Office for rent in exclusive building, located in Lepanto street, adjacent to all kinds of services, restaurants and public transport. 24h concierge service. This office has a total built area of 567,16m2 + a private terrace of 99m2. It has: an open-plan space, four offices separated by partitions, toilets inside & an office kitchen. The interior architecture features: false ceiling with integrated hot/cold air-conditioning system, raised floor, large windows with lots of natural light & partition walls separating the offices. Community fees: 3,27€/m2/month. Various availabilities on different floors, please consult us. Excellent transport links: 23' to the airport Metro - L4 /L5 Bus: 10, 20, 45, 47, 47, 92, H8, V21 Tram: T4, T5, T6 Contact us for more information. Do not hesitate to visit our website to see more options https://www.aoficinas.es