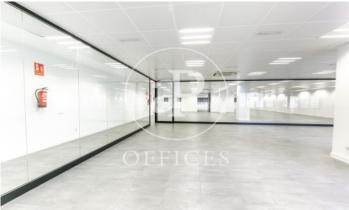

## 9,359 € | 959 m<sup>2</sup> | 16 €/m<sup>2</sup> | Charges 3,27€/m2/mes

Office for rent in exclusive building, located in Lepanto street, adjacent to all kinds of services, restaurants and public transport. 24h concierge service. This office has a total built area of 567,16m2 + a private terrace of 99m2. It has: an open-plan space, four offices separated by partitions, toilets inside & an office kitchen. The interior architecture features: false ceiling with integrated hot/cold air-conditioning system, raised floor, large windows with lots of natural light & partition walls separating the offices. Community fees: 3,27€/m2/month. Various availabilities on different floors, please consult us. Excellent transport links: 23' to the airport Metro - L4 /L5 Bus: 10, 20, 45, 47, 47, 92, H8, V21 Tram: T4, T5, T6 Contact us for more information. Do not hesitate to visit our website to see more options https://www.aoficinas.es