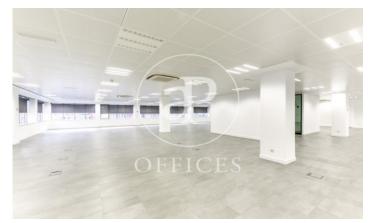

## 9,359 € | 959 m<sup>2</sup> | 16 €/m<sup>2</sup> | Charges 3,27€/m2/mes

Office for rent in exclusive building, located in Lepanto street, adjacent to all kinds of services, restaurants and public transport. 24h concierge service. This office has a total built area of 567,16m2 + a private terrace of 99m2. It has: an open-plan space, four offices separated by partitions, toilets inside & an office kitchen. The interior architecture features: false ceiling with integrated hot/cold air-conditioning system, raised floor, large windows with lots of natural light & partition walls separating the offices. Community fees: 3,27€/m2/month. Various availabilities on different floors, please consult us. Excellent transport links: 23' to the airport Metro - L4 /L5 Bus: 10, 20, 45, 47, 47, 92, H8, V21 Tram: T4, T5, T6 Contact us for more information. Do not hesitate to visit our website to see more options https://www.aoficinas.es