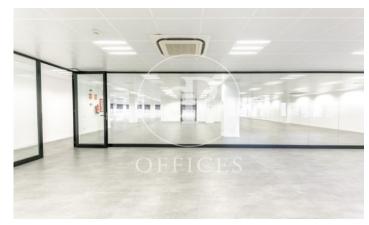

## 9,359 € | 959 m<sup>2</sup> | 16 €/m<sup>2</sup> | Charges 3,27€/m2/mes

Office for rent in exclusive building, located in Lepanto street, adjacent to all kinds of services, restaurants and public transport. 24h concierge service. This office has a total built area of 567,16m2 + a private terrace of 99m2. It has: an open-plan space, four offices separated by partitions, toilets inside & an office kitchen. The interior architecture features: false ceiling with integrated hot/cold air-conditioning system, raised floor, large windows with lots of natural light & partition walls separating the offices. Community fees: 3,27€/m2/month. Various availabilities on different floors, please consult us. Excellent transport links: 23' to the airport Metro - L4 /L5 Bus: 10, 20, 45, 47, 47, 92, H8, V21 Tram: T4, T5, T6 Contact us for more information. Do not hesitate to visit our website to see more options https://www.aoficinas.es