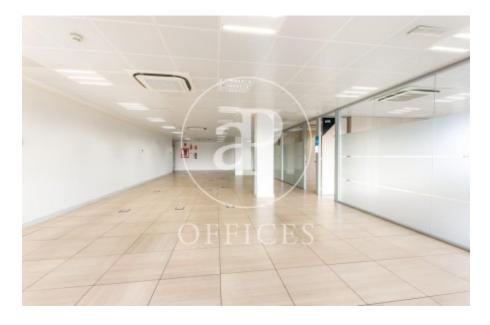

## 9,359 € | 959 m<sup>2</sup> | 16 €/m<sup>2</sup> | Charges 3,27€/m2/mes

Office for rent in exclusive building, located in Lepanto street, adjacent to all kinds of services, restaurants and public transport. 24h concierge service. This office has a total built area of 567,16m2 + a private terrace of 99m2. It has: an open-plan space, four offices separated by partitions, toilets inside & an office kitchen. The interior architecture features: false ceiling with integrated hot/cold air-conditioning system, raised floor, large windows with lots of natural light & partition walls separating the offices. Community fees: 3,27€/m2/month. Various availabilities on different floors, please consult us. Excellent transport links: 23' to the airport Metro - L4 /L5 Bus: 10, 20, 45, 47, 47, 92, H8, V21 Tram: T4, T5, T6 Contact us for more information. Do not hesitate to visit our website to see more options https://www.aoficinas.es