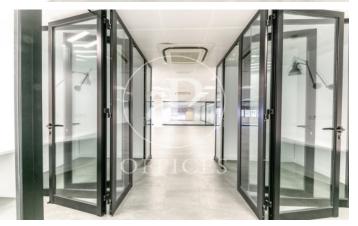

## 9,359 € | 959 m<sup>2</sup> | 16 €/m<sup>2</sup> | Charges 3,27€/m2/mes

Office for rent in exclusive building, located in Lepanto street, adjacent to all kinds of services, restaurants and public transport. 24h concierge service. This office has a total built area of 567,16m2 + a private terrace of 99m2. It has: an open-plan space, four offices separated by partitions, toilets inside & an office kitchen. The interior architecture features: false ceiling with integrated hot/cold air-conditioning system, raised floor, large windows with lots of natural light & partition walls separating the offices. Community fees: 3,27€/m2/month. Various availabilities on different floors, please consult us. Excellent transport links: 23' to the airport Metro - L4 /L5 Bus: 10, 20, 45, 47, 47, 92, H8, V21 Tram: T4, T5, T6 Contact us for more information. Do not hesitate to visit our website to see more options https://www.aoficinas.es