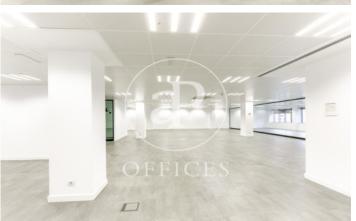

## 9,359 € | 959 m<sup>2</sup> | 16 €/m<sup>2</sup> | Charges 3,27€/m2/mes

Office for rent in exclusive building, located in Lepanto street, adjacent to all kinds of services, restaurants and public transport. 24h concierge service. This office has a total built area of 567,16m2 + a private terrace of 99m2. It has: an open-plan space, four offices separated by partitions, toilets inside & an office kitchen. The interior architecture features: false ceiling with integrated hot/cold air-conditioning system, raised floor, large windows with lots of natural light & partition walls separating the offices. Community fees: 3,27€/m2/month. Various availabilities on different floors, please consult us. Excellent transport links: 23' to the airport Metro - L4 /L5 Bus: 10, 20, 45, 47, 47, 92, H8, V21 Tram: T4, T5, T6 Contact us for more information. Do not hesitate to visit our website to see more options https://www.aoficinas.es