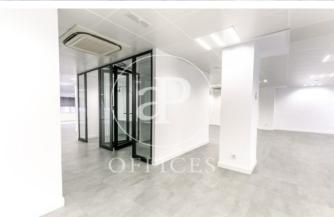

## 9,359 € | 959 m<sup>2</sup> | 16 €/m<sup>2</sup> | Charges 3,27€/m2/mes

Office for rent in exclusive building, located in Lepanto street, adjacent to all kinds of services, restaurants and public transport. 24h concierge service. This office has a total built area of 567,16m2 + a private terrace of 99m2. It has: an open-plan space, four offices separated by partitions, toilets inside & an office kitchen. The interior architecture features: false ceiling with integrated hot/cold air-conditioning system, raised floor, large windows with lots of natural light & partition walls separating the offices. Community fees: 3,27€/m2/month. Various availabilities on different floors, please consult us. Excellent transport links: 23' to the airport Metro - L4 /L5 Bus: 10, 20, 45, 47, 47, 92, H8, V21 Tram: T4, T5, T6 Contact us for more information. Do not hesitate to visit our website to see more options https://www.aoficinas.es