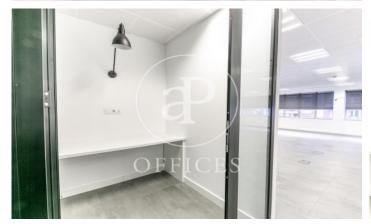

## 9,359 € | 959 m<sup>2</sup> | 16 €/m<sup>2</sup> | Charges 3,27€/m2/mes

Office for rent in exclusive building, located in Lepanto street, adjacent to all kinds of services, restaurants and public transport. 24h concierge service. This office has a total built area of 567,16m2 + a private terrace of 99m2. It has: an open-plan space, four offices separated by partitions, toilets inside & an office kitchen. The interior architecture features: false ceiling with integrated hot/cold air-conditioning system, raised floor, large windows with lots of natural light & partition walls separating the offices. Community fees: 3,27€/m2/month. Various availabilities on different floors, please consult us. Excellent transport links: 23' to the airport Metro - L4 /L5 Bus: 10, 20, 45, 47, 47, 92, H8, V21 Tram: T4, T5, T6 Contact us for more information. Do not hesitate to visit our website to see more options https://www.aoficinas.es