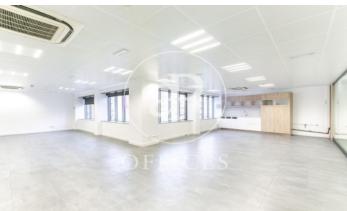

## 9,359 € | 959 m<sup>2</sup> | 16 €/m<sup>2</sup> | Charges 3,27€/m2/mes

Office for rent in exclusive building, located in Lepanto street, adjacent to all kinds of services, restaurants and public transport. 24h concierge service. This office has a total built area of 567,16m2 + a private terrace of 99m2. It has: an open-plan space, four offices separated by partitions, toilets inside & an office kitchen. The interior architecture features: false ceiling with integrated hot/cold air-conditioning system, raised floor, large windows with lots of natural light & partition walls separating the offices. Community fees: 3,27€/m2/month. Various availabilities on different floors, please consult us. Excellent transport links: 23' to the airport Metro - L4 /L5 Bus: 10, 20, 45, 47, 47, 92, H8, V21 Tram: T4, T5, T6 Contact us for more information. Do not hesitate to visit our website to see more options https://www.aoficinas.es