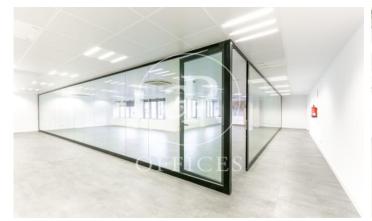

## 9,359 € | 959 m<sup>2</sup> | 16 €/m<sup>2</sup> | Charges 3,27€/m2/mes

Office for rent in exclusive building, located in Lepanto street, adjacent to all kinds of services, restaurants and public transport. 24h concierge service. This office has a total built area of 567,16m2 + a private terrace of 99m2. It has: an open-plan space, four offices separated by partitions, toilets inside & an office kitchen. The interior architecture features: false ceiling with integrated hot/cold air-conditioning system, raised floor, large windows with lots of natural light & partition walls separating the offices. Community fees: 3,27€/m2/month. Various availabilities on different floors, please consult us. Excellent transport links: 23' to the airport Metro - L4 /L5 Bus: 10, 20, 45, 47, 47, 92, H8, V21 Tram: T4, T5, T6 Contact us for more information. Do not hesitate to visit our website to see more options https://www.aoficinas.es