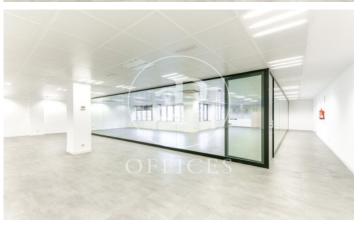

## 9,359 € | 959 m<sup>2</sup> | 16 €/m<sup>2</sup> | Charges 3,27€/m2/mes

Office for rent in exclusive building, located in Lepanto street, adjacent to all kinds of services, restaurants and public transport. 24h concierge service. This office has a total built area of 567,16m2 + a private terrace of 99m2. It has: an open-plan space, four offices separated by partitions, toilets inside & an office kitchen. The interior architecture features: false ceiling with integrated hot/cold air-conditioning system, raised floor, large windows with lots of natural light & partition walls separating the offices. Community fees: 3,27€/m2/month. Various availabilities on different floors, please consult us. Excellent transport links: 23' to the airport Metro - L4 /L5 Bus: 10, 20, 45, 47, 47, 92, H8, V21 Tram: T4, T5, T6 Contact us for more information. Do not hesitate to visit our website to see more options https://www.aoficinas.es