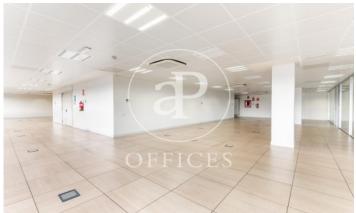

## 9,359 € | 567 m<sup>2</sup> | 16 €/m<sup>2</sup> | Charges 3,27€/m2/mes

Office for rent in exclusive building, located in Lepanto street, adjacent to all kinds of services, restaurants and public transport. 24h concierge service. This office has a total built area of 567,16m2 + a private terrace of 99m2. It has: an open-plan space, four offices separated by partitions, toilets inside & an office kitchen. The interior architecture features: false ceiling with integrated hot/cold air-conditioning system, raised floor, large windows with lots of natural light & partition walls separating the offices. Community fees: 3,27€/m2/month. Various availabilities on different floors, please consult us. Excellent transport links: 23' to the airport Metro - L4 /L5 Bus: 10, 20, 45, 47, 47, 92, H8, V21 Tram: T4, T5, T6 Contact us for more information. Do not hesitate to visit our website to see more options https://www.aoficinas.es