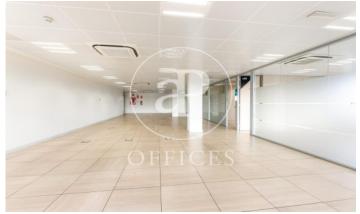

## 9,359 € | 567 m<sup>2</sup> | 16 €/m<sup>2</sup> | Charges 3,27€/m2/mes

Office for rent in exclusive building, located in Lepanto street, adjacent to all kinds of services, restaurants and public transport. 24h concierge service. This office has a total built area of 567,16m2 + a private terrace of 99m2. It has: an open-plan space, four offices separated by partitions, toilets inside & an office kitchen. The interior architecture features: false ceiling with integrated hot/cold air-conditioning system, raised floor, large windows with lots of natural light & partition walls separating the offices. Community fees: 3,27€/m2/month. Various availabilities on different floors, please consult us. Excellent transport links: 23' to the airport Metro - L4 /L5 Bus: 10, 20, 45, 47, 47, 92, H8, V21 Tram: T4, T5, T6 Contact us for more information. Do not hesitate to visit our website to see more options https://www.aoficinas.es