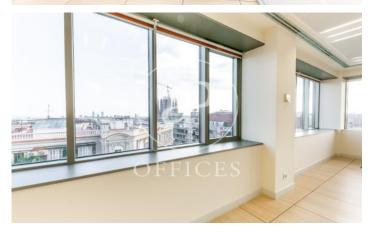

## 9,359 € | 567 m<sup>2</sup> | 16 €/m<sup>2</sup> | Charges 3,27€/m2/mes

Office for rent in exclusive building, located in Lepanto street, adjacent to all kinds of services, restaurants and public transport. 24h concierge service. This office has a total built area of 567,16m2 + a private terrace of 99m2. It has: an open-plan space, four offices separated by partitions, toilets inside & an office kitchen. The interior architecture features: false ceiling with integrated hot/cold air-conditioning system, raised floor, large windows with lots of natural light & partition walls separating the offices. Community fees: 3,27€/m2/month. Various availabilities on different floors, please consult us. Excellent transport links: 23' to the airport Metro - L4 /L5 Bus: 10, 20, 45, 47, 47, 92, H8, V21 Tram: T4, T5, T6 Contact us for more information. Do not hesitate to visit our website to see more options https://www.aoficinas.es