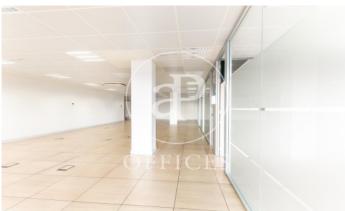

## 9,359 € | 567 m<sup>2</sup> | 16 €/m<sup>2</sup> | Charges 3,27€/m2/mes

Office for rent in exclusive building, located in Lepanto street, adjacent to all kinds of services, restaurants and public transport. 24h concierge service. This office has a total built area of 567,16m2 + a private terrace of 99m2. It has: an open-plan space, four offices separated by partitions, toilets inside & an office kitchen. The interior architecture features: false ceiling with integrated hot/cold air-conditioning system, raised floor, large windows with lots of natural light & partition walls separating the offices. Community fees: 3,27€/m2/month. Various availabilities on different floors, please consult us. Excellent transport links: 23' to the airport Metro - L4 /L5 Bus: 10, 20, 45, 47, 47, 92, H8, V21 Tram: T4, T5, T6 Contact us for more information. Do not hesitate to visit our website to see more options https://www.aoficinas.es