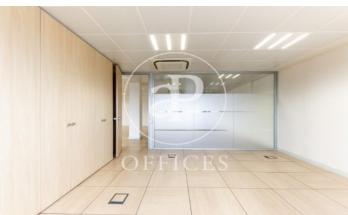

## 9,359 € | 567 m<sup>2</sup> | 16 €/m<sup>2</sup> | Charges 3,27€/m2/mes

Office for rent in exclusive building, located in Lepanto street, adjacent to all kinds of services, restaurants and public transport. 24h concierge service. This office has a total built area of 567,16m2 + a private terrace of 99m2. It has: an open-plan space, four offices separated by partitions, toilets inside & an office kitchen. The interior architecture features: false ceiling with integrated hot/cold air-conditioning system, raised floor, large windows with lots of natural light & partition walls separating the offices. Community fees: 3,27€/m2/month. Various availabilities on different floors, please consult us. Excellent transport links: 23' to the airport Metro - L4 /L5 Bus: 10, 20, 45, 47, 47, 92, H8, V21 Tram: T4, T5, T6 Contact us for more information. Do not hesitate to visit our website to see more options https://www.aoficinas.es