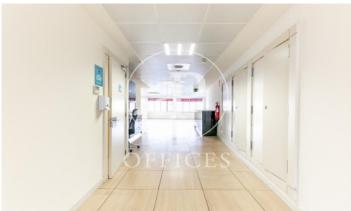

## 9,359 € | 567 m<sup>2</sup> | 16 €/m<sup>2</sup> | Charges 3,27€/m2/mes

Office for rent in exclusive building, located in Lepanto street, adjacent to all kinds of services, restaurants and public transport. 24h concierge service. This office has a total built area of 567,16m2 + a private terrace of 99m2. It has: an open-plan space, four offices separated by partitions, toilets inside & an office kitchen. The interior architecture features: false ceiling with integrated hot/cold air-conditioning system, raised floor, large windows with lots of natural light & partition walls separating the offices. Community fees: 3,27€/m2/month. Various availabilities on different floors, please consult us. Excellent transport links: 23' to the airport Metro - L4 /L5 Bus: 10, 20, 45, 47, 47, 92, H8, V21 Tram: T4, T5, T6 Contact us for more information. Do not hesitate to visit our website to see more options https://www.aoficinas.es