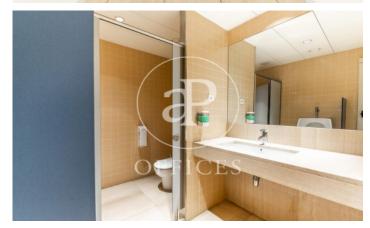

## 9,359 € | 567 m<sup>2</sup> | 16 €/m<sup>2</sup> | Charges 3,27€/m2/mes

Office for rent in exclusive building, located in Lepanto street, adjacent to all kinds of services, restaurants and public transport. 24h concierge service. This office has a total built area of 567,16m2 + a private terrace of 99m2. It has: an open-plan space, four offices separated by partitions, toilets inside & an office kitchen. The interior architecture features: false ceiling with integrated hot/cold air-conditioning system, raised floor, large windows with lots of natural light & partition walls separating the offices. Community fees: 3,27€/m2/month. Various availabilities on different floors, please consult us. Excellent transport links: 23' to the airport Metro - L4 /L5 Bus: 10, 20, 45, 47, 47, 92, H8, V21 Tram: T4, T5, T6 Contact us for more information. Do not hesitate to visit our website to see more options https://www.aoficinas.es