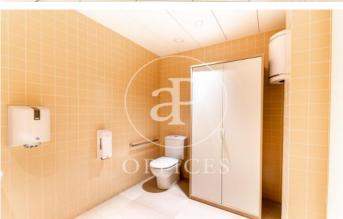

## 9,359 € | 567 m<sup>2</sup> | 16 €/m<sup>2</sup> | Charges 3,27€/m2/mes

Office for rent in exclusive building, located in Lepanto street, adjacent to all kinds of services, restaurants and public transport. 24h concierge service. This office has a total built area of 567,16m2 + a private terrace of 99m2. It has: an open-plan space, four offices separated by partitions, toilets inside & an office kitchen. The interior architecture features: false ceiling with integrated hot/cold air-conditioning system, raised floor, large windows with lots of natural light & partition walls separating the offices. Community fees: 3,27€/m2/month. Various availabilities on different floors, please consult us. Excellent transport links: 23' to the airport Metro - L4 /L5 Bus: 10, 20, 45, 47, 47, 92, H8, V21 Tram: T4, T5, T6 Contact us for more information. Do not hesitate to visit our website to see more options https://www.aoficinas.es