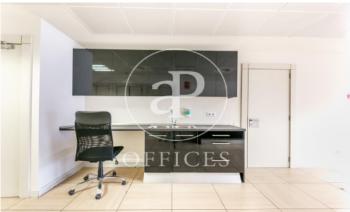

## 9,359 € | 567 m<sup>2</sup> | 16 €/m<sup>2</sup> | Charges 3,27€/m2/mes

Office for rent in exclusive building, located in Lepanto street, adjacent to all kinds of services, restaurants and public transport. 24h concierge service. This office has a total built area of 567,16m2 + a private terrace of 99m2. It has: an open-plan space, four offices separated by partitions, toilets inside & an office kitchen. The interior architecture features: false ceiling with integrated hot/cold air-conditioning system, raised floor, large windows with lots of natural light & partition walls separating the offices. Community fees: 3,27€/m2/month. Various availabilities on different floors, please consult us. Excellent transport links: 23' to the airport Metro - L4 /L5 Bus: 10, 20, 45, 47, 47, 92, H8, V21 Tram: T4, T5, T6 Contact us for more information. Do not hesitate to visit our website to see more options https://www.aoficinas.es