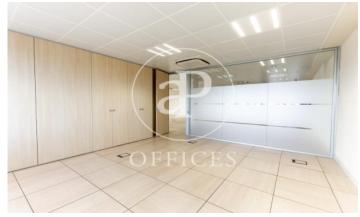

## 9,359 € | 567 m<sup>2</sup> | 16 €/m<sup>2</sup> | Charges 3,27€/m2/mes

Office for rent in exclusive building, located in Lepanto street, adjacent to all kinds of services, restaurants and public transport. 24h concierge service. This office has a total built area of 567,16m2 + a private terrace of 99m2. It has: an open-plan space, four offices separated by partitions, toilets inside & an office kitchen. The interior architecture features: false ceiling with integrated hot/cold air-conditioning system, raised floor, large windows with lots of natural light & partition walls separating the offices. Community fees: 3,27€/m2/month. Various availabilities on different floors, please consult us. Excellent transport links: 23' to the airport Metro - L4 /L5 Bus: 10, 20, 45, 47, 47, 92, H8, V21 Tram: T4, T5, T6 Contact us for more information. Do not hesitate to visit our website to see more options https://www.aoficinas.es