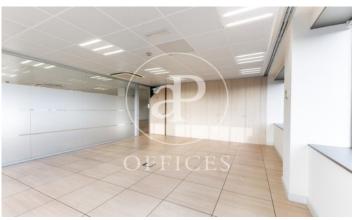

## 9,359 € | 567 m<sup>2</sup> | 16 €/m<sup>2</sup> | Charges 3,27€/m2/mes

Office for rent in exclusive building, located in Lepanto street, adjacent to all kinds of services, restaurants and public transport. 24h concierge service. This office has a total built area of 567,16m2 + a private terrace of 99m2. It has: an open-plan space, four offices separated by partitions, toilets inside & an office kitchen. The interior architecture features: false ceiling with integrated hot/cold air-conditioning system, raised floor, large windows with lots of natural light & partition walls separating the offices. Community fees: 3,27€/m2/month. Various availabilities on different floors, please consult us. Excellent transport links: 23' to the airport Metro - L4 /L5 Bus: 10, 20, 45, 47, 47, 92, H8, V21 Tram: T4, T5, T6 Contact us for more information. Do not hesitate to visit our website to see more options https://www.aoficinas.es