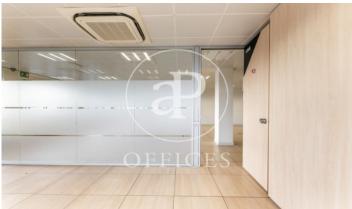

## 9,359 € | 567 m<sup>2</sup> | 16 €/m<sup>2</sup> | Charges 3,27€/m2/mes

Office for rent in exclusive building, located in Lepanto street, adjacent to all kinds of services, restaurants and public transport. 24h concierge service. This office has a total built area of 567,16m2 + a private terrace of 99m2. It has: an open-plan space, four offices separated by partitions, toilets inside & an office kitchen. The interior architecture features: false ceiling with integrated hot/cold air-conditioning system, raised floor, large windows with lots of natural light & partition walls separating the offices. Community fees: 3,27€/m2/month. Various availabilities on different floors, please consult us. Excellent transport links: 23' to the airport Metro - L4 /L5 Bus: 10, 20, 45, 47, 47, 92, H8, V21 Tram: T4, T5, T6 Contact us for more information. Do not hesitate to visit our website to see more options https://www.aoficinas.es