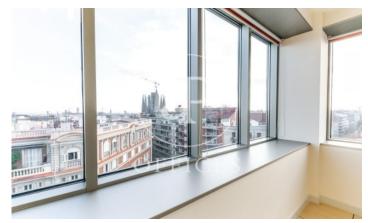

## 9,359 € | 567 m<sup>2</sup> | 16 €/m<sup>2</sup> | Charges 3,27€/m2/mes

Office for rent in exclusive building, located in Lepanto street, adjacent to all kinds of services, restaurants and public transport. 24h concierge service. This office has a total built area of 567,16m2 + a private terrace of 99m2. It has: an open-plan space, four offices separated by partitions, toilets inside & an office kitchen. The interior architecture features: false ceiling with integrated hot/cold air-conditioning system, raised floor, large windows with lots of natural light & partition walls separating the offices. Community fees: 3,27€/m2/month. Various availabilities on different floors, please consult us. Excellent transport links: 23' to the airport Metro - L4 /L5 Bus: 10, 20, 45, 47, 47, 92, H8, V21 Tram: T4, T5, T6 Contact us for more information. Do not hesitate to visit our website to see more options https://www.aoficinas.es