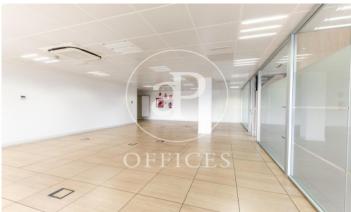

## 9,359 € | 567 m<sup>2</sup> | 16 €/m<sup>2</sup> | Charges 3,27€/m2/mes

Office for rent in exclusive building, located in Lepanto street, adjacent to all kinds of services, restaurants and public transport. 24h concierge service. This office has a total built area of 567,16m2 + a private terrace of 99m2. It has: an open-plan space, four offices separated by partitions, toilets inside & an office kitchen. The interior architecture features: false ceiling with integrated hot/cold air-conditioning system, raised floor, large windows with lots of natural light & partition walls separating the offices. Community fees: 3,27€/m2/month. Various availabilities on different floors, please consult us. Excellent transport links: 23' to the airport Metro - L4 /L5 Bus: 10, 20, 45, 47, 47, 92, H8, V21 Tram: T4, T5, T6 Contact us for more information. Do not hesitate to visit our website to see more options https://www.aoficinas.es