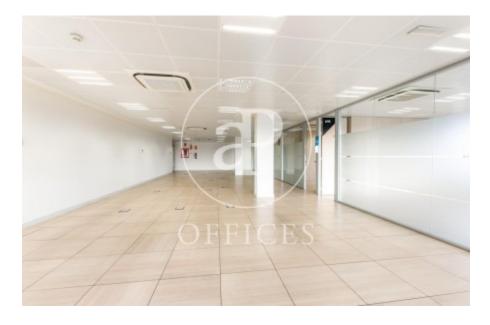

## 9,359 € | 567 m<sup>2</sup> | 16 €/m<sup>2</sup> | Charges 3,27€/m2/mes

Office for rent in exclusive building, located in Lepanto street, adjacent to all kinds of services, restaurants and public transport. 24h concierge service. This office has a total built area of 567,16m2 + a private terrace of 99m2. It has: an open-plan space, four offices separated by partitions, toilets inside & an office kitchen. The interior architecture features: false ceiling with integrated hot/cold air-conditioning system, raised floor, large windows with lots of natural light & partition walls separating the offices. Community fees: 3,27€/m2/month. Various availabilities on different floors, please consult us. Excellent transport links: 23' to the airport Metro - L4 /L5 Bus: 10, 20, 45, 47, 47, 92, H8, V21 Tram: T4, T5, T6 Contact us for more information. Do not hesitate to visit our website to see more options https://www.aoficinas.es