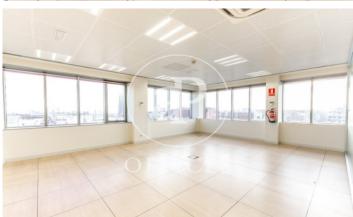

## 9,359 € | 567 m<sup>2</sup> | 16 €/m<sup>2</sup> | Charges 3,27€/m2/mes

Office for rent in exclusive building, located in Lepanto street, adjacent to all kinds of services, restaurants and public transport. 24h concierge service. This office has a total built area of 567,16m2 + a private terrace of 99m2. It has: an open-plan space, four offices separated by partitions, toilets inside & an office kitchen. The interior architecture features: false ceiling with integrated hot/cold air-conditioning system, raised floor, large windows with lots of natural light & partition walls separating the offices. Community fees: 3,27€/m2/month. Various availabilities on different floors, please consult us. Excellent transport links: 23' to the airport Metro - L4 /L5 Bus: 10, 20, 45, 47, 47, 92, H8, V21 Tram: T4, T5, T6 Contact us for more information. Do not hesitate to visit our website to see more options https://www.aoficinas.es