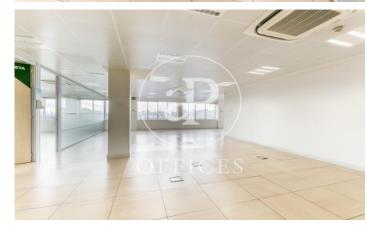

## 9,359 € | 567 m<sup>2</sup> | 16 €/m<sup>2</sup> | Charges 3,27€/m2/mes

Office for rent in exclusive building, located in Lepanto street, adjacent to all kinds of services, restaurants and public transport. 24h concierge service. This office has a total built area of 567,16m2 + a private terrace of 99m2. It has: an open-plan space, four offices separated by partitions, toilets inside & an office kitchen. The interior architecture features: false ceiling with integrated hot/cold air-conditioning system, raised floor, large windows with lots of natural light & partition walls separating the offices. Community fees: 3,27€/m2/month. Various availabilities on different floors, please consult us. Excellent transport links: 23' to the airport Metro - L4 /L5 Bus: 10, 20, 45, 47, 47, 92, H8, V21 Tram: T4, T5, T6 Contact us for more information. Do not hesitate to visit our website to see more options https://www.aoficinas.es