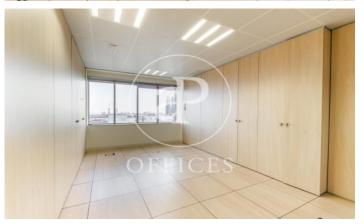

## 9,359 € | 567 m<sup>2</sup> | 16 €/m<sup>2</sup> | Charges 3,27€/m2/mes

Office for rent in exclusive building, located in Lepanto street, adjacent to all kinds of services, restaurants and public transport. 24h concierge service. This office has a total built area of 567,16m2 + a private terrace of 99m2. It has: an open-plan space, four offices separated by partitions, toilets inside & an office kitchen. The interior architecture features: false ceiling with integrated hot/cold air-conditioning system, raised floor, large windows with lots of natural light & partition walls separating the offices. Community fees: 3,27€/m2/month. Various availabilities on different floors, please consult us. Excellent transport links: 23' to the airport Metro - L4 /L5 Bus: 10, 20, 45, 47, 47, 92, H8, V21 Tram: T4, T5, T6 Contact us for more information. Do not hesitate to visit our website to see more options https://www.aoficinas.es