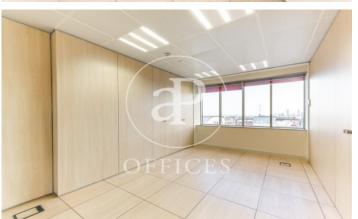

## 9,359 € | 567 m<sup>2</sup> | 16 €/m<sup>2</sup> | Charges 3,27€/m2/mes

Office for rent in exclusive building, located in Lepanto street, adjacent to all kinds of services, restaurants and public transport. 24h concierge service. This office has a total built area of 567,16m2 + a private terrace of 99m2. It has: an open-plan space, four offices separated by partitions, toilets inside & an office kitchen. The interior architecture features: false ceiling with integrated hot/cold air-conditioning system, raised floor, large windows with lots of natural light & partition walls separating the offices. Community fees: 3,27€/m2/month. Various availabilities on different floors, please consult us. Excellent transport links: 23' to the airport Metro - L4 /L5 Bus: 10, 20, 45, 47, 47, 92, H8, V21 Tram: T4, T5, T6 Contact us for more information. Do not hesitate to visit our website to see more options https://www.aoficinas.es