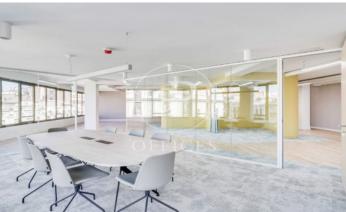

## 14,025 € | 618 m² | 23 €/m² | IBI Incluído en comunidad | Charges ( 5.75 aprox Eur/m²

Exclusive office building for rent located between Mallorca and Valencia, in the heart of the Eixample Dreta - Barcelona's Golden Mile, very close to Paseo de Gracia and Av. Diagonal. Centrally located in the heart of the city's financial and commercial hub with a multitude of services within easy reach. Building with 9 floors, 5 lifts, concierge service, car park and 400m2 of private communal terraces for the enjoyment of its companies. On the 6th floor there are common areas, with phone booths and meeting rooms. Occupancy ratio 1:10. Open-plan offices from 561m2 to 1.000 m2 per complete floor. Certified BREEAM Excellent and Wired Score. Newly refurbished, brand new with excellent quality technologies, social welfare and sustainable and natural material qualities. With a warm, elegant and functional design. Ideal for corporate companies that want to be located on Barcelona's Gran Milla de Oro, surrounded by all the services and gastronomic and leisure infrastructures and world-renowned companies. Surrounded by public transport that communicates with the whole city from Metro Lines L5, L4 and L3. Ferrocarriles de la Generalitat 2 minutes away and the large intercity bus network. Make an appointment to visit this delightful building designed for you, personalised s [...]