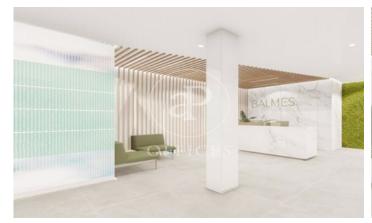

## 14,025 € | 618 m² | 23 €/m² | IBI Incluído en comunidad | Charges ( 5.75 aprox Eur/m²

Exclusive office building for rent located between Mallorca and Valencia, in the heart of the Eixample Dreta - Barcelona's Golden Mile, very close to Paseo de Gracia and Av. Diagonal. Centrally located in the heart of the city's financial and commercial hub with a multitude of services within easy reach. Building with 9 floors, 5 lifts, concierge service, car park and 400m2 of private communal terraces for the enjoyment of its companies. On the 6th floor there are common areas, with phone booths and meeting rooms. Occupancy ratio 1:10. Open-plan offices from 561m2 to 1.000 m2 per complete floor. Certified BREEAM Excellent and Wired Score. Newly refurbished, brand new with excellent quality technologies, social welfare and sustainable and natural material qualities. With a warm, elegant and functional design. Ideal for corporate companies that want to be located on Barcelona's Gran Milla de Oro, surrounded by all the services and gastronomic and leisure infrastructures and world-renowned companies. Surrounded by public transport that communicates with the whole city from Metro Lines L5, L4 and L3. Ferrocarriles de la Generalitat 2 minutes away and the large intercity bus network. Make an appointment to visit this delightful building designed for you, personalised s [...]