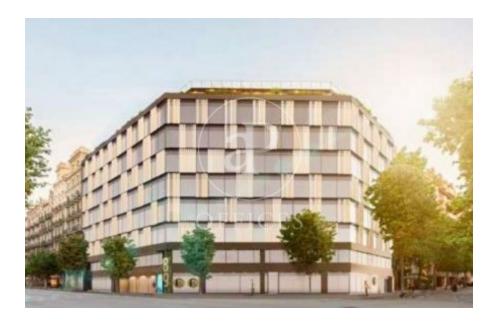

## 14,025 € | 618 m² | 23 €/m² | IBI Incluído en comunidad | Charges ( 5.75 aprox Eur/m²

Exclusive office building for rent located between Mallorca and Valencia, in the heart of the Eixample Dreta - Barcelona's Golden Mile, very close to Paseo de Gracia and Av. Diagonal. Centrally located in the heart of the city's financial and commercial hub with a multitude of services within easy reach. Building with 9 floors, 5 lifts, concierge service, car park and 400m2 of private communal terraces for the enjoyment of its companies. On the 6th floor there are common areas, with phone booths and meeting rooms. Occupancy ratio 1:10. Open-plan offices from 561m2 to 1.000 m2 per complete floor. Certified BREEAM Excellent and Wired Score. Newly refurbished, brand new with excellent quality technologies, social welfare and sustainable and natural material qualities. With a warm, elegant and functional design. Ideal for corporate companies that want to be located on Barcelona's Gran Milla de Oro, surrounded by all the services and gastronomic and leisure infrastructures and world-renowned companies. Surrounded by public transport that communicates with the whole city from Metro Lines L5, L4 and L3. Ferrocarriles de la Generalitat 2 minutes away and the large intercity bus network. Make an appointment to visit this delightful building designed for you, personalised s [...]