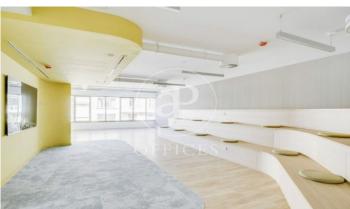

## 14,025 € | 618 m² | 23 €/m² | IBI Incluído en comunidad | Charges ( 5.75 aprox Eur/m²

Exclusive office building for rent located between Mallorca and Valencia, in the heart of the Eixample Dreta - Barcelona's Golden Mile, very close to Paseo de Gracia and Av. Diagonal. Centrally located in the heart of the city's financial and commercial hub with a multitude of services within easy reach. Building with 9 floors, 5 lifts, concierge service, car park and 400m2 of private communal terraces for the enjoyment of its companies. On the 6th floor there are common areas, with phone booths and meeting rooms. Occupancy ratio 1:10. Open-plan offices from 561m2 to 1.000 m2 per complete floor. Certified BREEAM Excellent and Wired Score. Newly refurbished, brand new with excellent quality technologies, social welfare and sustainable and natural material qualities. With a warm, elegant and functional design. Ideal for corporate companies that want to be located on Barcelona's Gran Milla de Oro, surrounded by all the services and gastronomic and leisure infrastructures and world-renowned companies. Surrounded by public transport that communicates with the whole city from Metro Lines L5, L4 and L3. Ferrocarriles de la Generalitat 2 minutes away and the large intercity bus network. Make an appointment to visit this delightful building designed for you, personalised s [...]