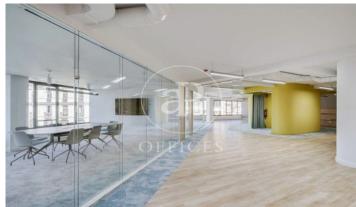

## 14,025 € | 618 m² | 23 €/m² | IBI Incluído en comunidad | Charges ( 5.75 aprox Eur/m²

Exclusive office building for rent located between Mallorca and Valencia, in the heart of the Eixample Dreta - Barcelona's Golden Mile, very close to Paseo de Gracia and Av. Diagonal. Centrally located in the heart of the city's financial and commercial hub with a multitude of services within easy reach. Building with 9 floors, 5 lifts, concierge service, car park and 400m2 of private communal terraces for the enjoyment of its companies. On the 6th floor there are common areas, with phone booths and meeting rooms. Occupancy ratio 1:10. Open-plan offices from 561m2 to 1.000 m2 per complete floor. Certified BREEAM Excellent and Wired Score. Newly refurbished, brand new with excellent quality technologies, social welfare and sustainable and natural material qualities. With a warm, elegant and functional design. Ideal for corporate companies that want to be located on Barcelona's Gran Milla de Oro, surrounded by all the services and gastronomic and leisure infrastructures and world-renowned companies. Surrounded by public transport that communicates with the whole city from Metro Lines L5, L4 and L3. Ferrocarriles de la Generalitat 2 minutes away and the large intercity bus network. Make an appointment to visit this delightful building designed for you, personalised s [...]