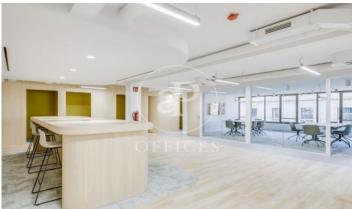

## 14,025 € | 618 m² | 23 €/m² | IBI Incluído en comunidad | Charges ( 5.75 aprox Eur/m²

Exclusive office building for rent located between Mallorca and Valencia, in the heart of the Eixample Dreta - Barcelona's Golden Mile, very close to Paseo de Gracia and Av. Diagonal. Centrally located in the heart of the city's financial and commercial hub with a multitude of services within easy reach. Building with 9 floors, 5 lifts, concierge service, car park and 400m2 of private communal terraces for the enjoyment of its companies. On the 6th floor there are common areas, with phone booths and meeting rooms. Occupancy ratio 1:10. Open-plan offices from 561m2 to 1.000 m2 per complete floor. Certified BREEAM Excellent and Wired Score. Newly refurbished, brand new with excellent quality technologies, social welfare and sustainable and natural material qualities. With a warm, elegant and functional design. Ideal for corporate companies that want to be located on Barcelona's Gran Milla de Oro, surrounded by all the services and gastronomic and leisure infrastructures and world-renowned companies. Surrounded by public transport that communicates with the whole city from Metro Lines L5, L4 and L3. Ferrocarriles de la Generalitat 2 minutes away and the large intercity bus network. Make an appointment to visit this delightful building designed for you, personalised s [...]