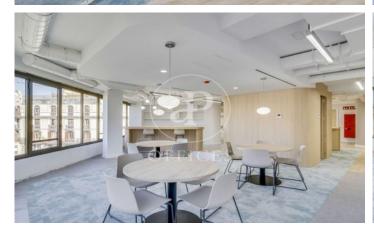

## 14,025 € | 618 m² | 23 €/m² | IBI Incluído en comunidad | Charges ( 5.75 aprox Eur/m²

Exclusive office building for rent located between Mallorca and Valencia, in the heart of the Eixample Dreta - Barcelona's Golden Mile, very close to Paseo de Gracia and Av. Diagonal. Centrally located in the heart of the city's financial and commercial hub with a multitude of services within easy reach. Building with 9 floors, 5 lifts, concierge service, car park and 400m2 of private communal terraces for the enjoyment of its companies. On the 6th floor there are common areas, with phone booths and meeting rooms. Occupancy ratio 1:10. Open-plan offices from 561m2 to 1.000 m2 per complete floor. Certified BREEAM Excellent and Wired Score. Newly refurbished, brand new with excellent quality technologies, social welfare and sustainable and natural material qualities. With a warm, elegant and functional design. Ideal for corporate companies that want to be located on Barcelona's Gran Milla de Oro, surrounded by all the services and gastronomic and leisure infrastructures and world-renowned companies. Surrounded by public transport that communicates with the whole city from Metro Lines L5, L4 and L3. Ferrocarriles de la Generalitat 2 minutes away and the large intercity bus network. Make an appointment to visit this delightful building designed for you, personalised s [...]