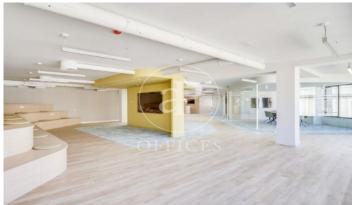

## 14,025 € | 618 m² | 23 €/m² | IBI Incluído en comunidad | Charges ( 5.75 aprox Eur/m²

Exclusive office building for rent located between Mallorca and Valencia, in the heart of the Eixample Dreta - Barcelona's Golden Mile, very close to Paseo de Gracia and Av. Diagonal. Centrally located in the heart of the city's financial and commercial hub with a multitude of services within easy reach. Building with 9 floors, 5 lifts, concierge service, car park and 400m2 of private communal terraces for the enjoyment of its companies. On the 6th floor there are common areas, with phone booths and meeting rooms. Occupancy ratio 1:10. Open-plan offices from 561m2 to 1.000 m2 per complete floor. Certified BREEAM Excellent and Wired Score. Newly refurbished, brand new with excellent quality technologies, social welfare and sustainable and natural material qualities. With a warm, elegant and functional design. Ideal for corporate companies that want to be located on Barcelona's Gran Milla de Oro, surrounded by all the services and gastronomic and leisure infrastructures and world-renowned companies. Surrounded by public transport that communicates with the whole city from Metro Lines L5, L4 and L3. Ferrocarriles de la Generalitat 2 minutes away and the large intercity bus network. Make an appointment to visit this delightful building designed for you, personalised s [...]