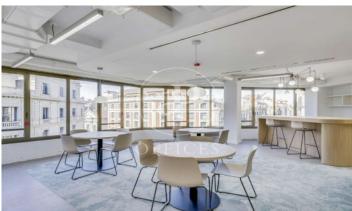

## 14,025 € | 618 m² | 23 €/m² | IBI Incluído en comunidad | Charges ( 5.75 aprox Eur/m²

Exclusive office building for rent located between Mallorca and Valencia, in the heart of the Eixample Dreta - Barcelona's Golden Mile, very close to Paseo de Gracia and Av. Diagonal. Centrally located in the heart of the city's financial and commercial hub with a multitude of services within easy reach. Building with 9 floors, 5 lifts, concierge service, car park and 400m2 of private communal terraces for the enjoyment of its companies. On the 6th floor there are common areas, with phone booths and meeting rooms. Occupancy ratio 1:10. Open-plan offices from 561m2 to 1.000 m2 per complete floor. Certified BREEAM Excellent and Wired Score. Newly refurbished, brand new with excellent quality technologies, social welfare and sustainable and natural material qualities. With a warm, elegant and functional design. Ideal for corporate companies that want to be located on Barcelona's Gran Milla de Oro, surrounded by all the services and gastronomic and leisure infrastructures and world-renowned companies. Surrounded by public transport that communicates with the whole city from Metro Lines L5, L4 and L3. Ferrocarriles de la Generalitat 2 minutes away and the large intercity bus network. Make an appointment to visit this delightful building designed for you, personalised s [...]