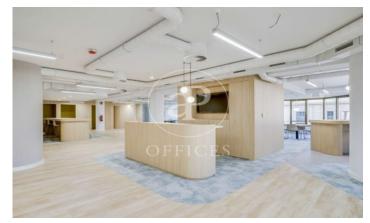

## 14,025 € | 618 m² | 23 €/m² | IBI Incluído en comunidad | Charges ( 5.75 aprox Eur/m²

Exclusive office building for rent located between Mallorca and Valencia, in the heart of the Eixample Dreta - Barcelona's Golden Mile, very close to Paseo de Gracia and Av. Diagonal. Centrally located in the heart of the city's financial and commercial hub with a multitude of services within easy reach. Building with 9 floors, 5 lifts, concierge service, car park and 400m2 of private communal terraces for the enjoyment of its companies. On the 6th floor there are common areas, with phone booths and meeting rooms. Occupancy ratio 1:10. Open-plan offices from 561m2 to 1.000 m2 per complete floor. Certified BREEAM Excellent and Wired Score. Newly refurbished, brand new with excellent quality technologies, social welfare and sustainable and natural material qualities. With a warm, elegant and functional design. Ideal for corporate companies that want to be located on Barcelona's Gran Milla de Oro, surrounded by all the services and gastronomic and leisure infrastructures and world-renowned companies. Surrounded by public transport that communicates with the whole city from Metro Lines L5, L4 and L3. Ferrocarriles de la Generalitat 2 minutes away and the large intercity bus network. Make an appointment to visit this delightful building designed for you, personalised s [...]