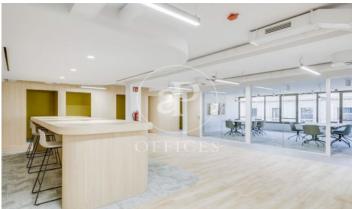

## 14,025 € | 618 m² | 25 €/m² | IBI Incluido en la comunidad | Charges 5,75 Eur/m²

Exclusive office building for rent located between Mallorca and Valencia, in the heart of the Eixample Dreta - Barcelona's Golden Mile, very close to Paseo de Gracia and Av. Diagonal. Centrally located in the heart of the city's financial and commercial hub with a multitude of services within easy reach. Building with 9 floors, 5 lifts, concierge service, car park and 400m2 of private communal terraces for the enjoyment of its companies. On the 6th floor there are common areas, with phone booths and meeting rooms. Occupancy ratio 1:10. Open-plan offices from 561m2 to 1.000 m2 per complete floor. Certified BREEAM Excellent and Wired Score. Newly refurbished, brand new with excellent quality technologies, social welfare and sustainable and natural material qualities. With a warm, elegant and functional design. Ideal for corporate companies that want to be located on Barcelona's Gran Milla de Oro, surrounded by all the services and gastronomic and leisure infrastructures and world-renowned companies. Surrounded by public transport that communicates with the whole city from Metro Lines L5, L4 and L3. Ferrocarriles de la Generalitat 2 minutes away and the large intercity bus network. Make an appointment to visit this delightful building designed for you, personalised s [...]