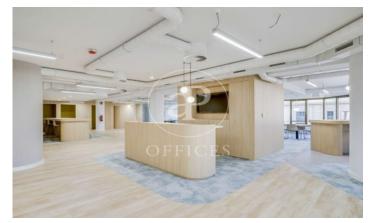

## 14,025 € | 618 m² | 25 €/m² | IBI Incluido en la comunidad | Charges 5,75 Eur/m²

Exclusive office building for rent located between Mallorca and Valencia, in the heart of the Eixample Dreta - Barcelona's Golden Mile, very close to Paseo de Gracia and Av. Diagonal. Centrally located in the heart of the city's financial and commercial hub with a multitude of services within easy reach. Building with 9 floors, 5 lifts, concierge service, car park and 400m2 of private communal terraces for the enjoyment of its companies. On the 6th floor there are common areas, with phone booths and meeting rooms. Occupancy ratio 1:10. Open-plan offices from 561m2 to 1.000 m2 per complete floor. Certified BREEAM Excellent and Wired Score. Newly refurbished, brand new with excellent quality technologies, social welfare and sustainable and natural material qualities. With a warm, elegant and functional design. Ideal for corporate companies that want to be located on Barcelona's Gran Milla de Oro, surrounded by all the services and gastronomic and leisure infrastructures and world-renowned companies. Surrounded by public transport that communicates with the whole city from Metro Lines L5, L4 and L3. Ferrocarriles de la Generalitat 2 minutes away and the large intercity bus network. Make an appointment to visit this delightful building designed for you, personalised s [...]