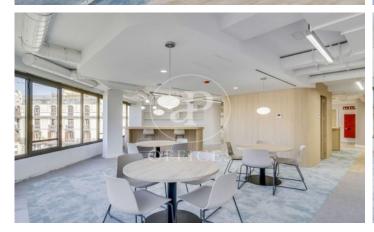

## 14,025 € | 618 m² | 25 €/m² | IBI Incluido en la comunidad | Charges 5,75 Eur/m²

Exclusive office building for rent located between Mallorca and Valencia, in the heart of the Eixample Dreta - Barcelona's Golden Mile, very close to Paseo de Gracia and Av. Diagonal. Centrally located in the heart of the city's financial and commercial hub with a multitude of services within easy reach. Building with 9 floors, 5 lifts, concierge service, car park and 400m2 of private communal terraces for the enjoyment of its companies. On the 6th floor there are common areas, with phone booths and meeting rooms. Occupancy ratio 1:10. Open-plan offices from 561m2 to 1.000 m2 per complete floor. Certified BREEAM Excellent and Wired Score. Newly refurbished, brand new with excellent quality technologies, social welfare and sustainable and natural material qualities. With a warm, elegant and functional design. Ideal for corporate companies that want to be located on Barcelona's Gran Milla de Oro, surrounded by all the services and gastronomic and leisure infrastructures and world-renowned companies. Surrounded by public transport that communicates with the whole city from Metro Lines L5, L4 and L3. Ferrocarriles de la Generalitat 2 minutes away and the large intercity bus network. Make an appointment to visit this delightful building designed for you, personalised s [...]