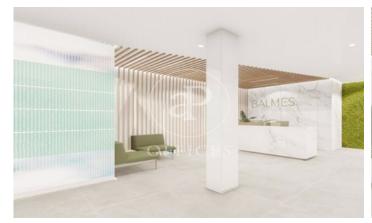

## 14,025 € | 618 m² | 25 €/m² | IBI Incluido en la comunidad | Charges 5,75 Eur/m²

Exclusive office building for rent located between Mallorca and Valencia, in the heart of the Eixample Dreta - Barcelona's Golden Mile, very close to Paseo de Gracia and Av. Diagonal. Centrally located in the heart of the city's financial and commercial hub with a multitude of services within easy reach. Building with 9 floors, 5 lifts, concierge service, car park and 400m2 of private communal terraces for the enjoyment of its companies. On the 6th floor there are common areas, with phone booths and meeting rooms. Occupancy ratio 1:10. Open-plan offices from 561m2 to 1.000 m2 per complete floor. Certified BREEAM Excellent and Wired Score. Newly refurbished, brand new with excellent quality technologies, social welfare and sustainable and natural material qualities. With a warm, elegant and functional design. Ideal for corporate companies that want to be located on Barcelona's Gran Milla de Oro, surrounded by all the services and gastronomic and leisure infrastructures and world-renowned companies. Surrounded by public transport that communicates with the whole city from Metro Lines L5, L4 and L3. Ferrocarriles de la Generalitat 2 minutes away and the large intercity bus network. Make an appointment to visit this delightful building designed for you, personalised s [...]