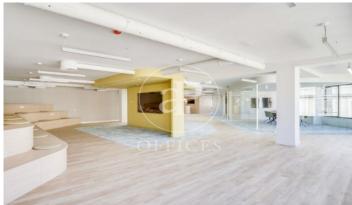

## 14,025 € | 618 m² | 25 €/m² | IBI Incluido en la comunidad | Charges 5,75 Eur/m²

Exclusive office building for rent located between Mallorca and Valencia, in the heart of the Eixample Dreta - Barcelona's Golden Mile, very close to Paseo de Gracia and Av. Diagonal. Centrally located in the heart of the city's financial and commercial hub with a multitude of services within easy reach. Building with 9 floors, 5 lifts, concierge service, car park and 400m2 of private communal terraces for the enjoyment of its companies. On the 6th floor there are common areas, with phone booths and meeting rooms. Occupancy ratio 1:10. Open-plan offices from 561m2 to 1.000 m2 per complete floor. Certified BREEAM Excellent and Wired Score. Newly refurbished, brand new with excellent quality technologies, social welfare and sustainable and natural material qualities. With a warm, elegant and functional design. Ideal for corporate companies that want to be located on Barcelona's Gran Milla de Oro, surrounded by all the services and gastronomic and leisure infrastructures and world-renowned companies. Surrounded by public transport that communicates with the whole city from Metro Lines L5, L4 and L3. Ferrocarriles de la Generalitat 2 minutes away and the large intercity bus network. Make an appointment to visit this delightful building designed for you, personalised s [...]