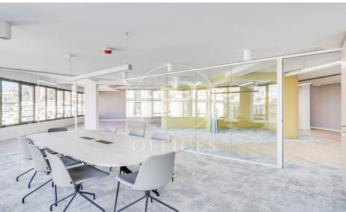

## 14,025 € | 618 m² | 25 €/m² | IBI Incluido en la comunidad | Charges 5,75 Eur/m²

Exclusive office building for rent located between Mallorca and Valencia, in the heart of the Eixample Dreta - Barcelona's Golden Mile, very close to Paseo de Gracia and Av. Diagonal. Centrally located in the heart of the city's financial and commercial hub with a multitude of services within easy reach. Building with 9 floors, 5 lifts, concierge service, car park and 400m2 of private communal terraces for the enjoyment of its companies. On the 6th floor there are common areas, with phone booths and meeting rooms. Occupancy ratio 1:10. Open-plan offices from 561m2 to 1.000 m2 per complete floor. Certified BREEAM Excellent and Wired Score. Newly refurbished, brand new with excellent quality technologies, social welfare and sustainable and natural material qualities. With a warm, elegant and functional design. Ideal for corporate companies that want to be located on Barcelona's Gran Milla de Oro, surrounded by all the services and gastronomic and leisure infrastructures and world-renowned companies. Surrounded by public transport that communicates with the whole city from Metro Lines L5, L4 and L3. Ferrocarriles de la Generalitat 2 minutes away and the large intercity bus network. Make an appointment to visit this delightful building designed for you, personalised s [...]