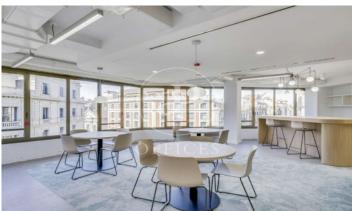

## 14,025 € | 618 m² | 25 €/m² | IBI Incluido en la comunidad | Charges 5,75 Eur/m²

Exclusive office building for rent located between Mallorca and Valencia, in the heart of the Eixample Dreta - Barcelona's Golden Mile, very close to Paseo de Gracia and Av. Diagonal. Centrally located in the heart of the city's financial and commercial hub with a multitude of services within easy reach. Building with 9 floors, 5 lifts, concierge service, car park and 400m2 of private communal terraces for the enjoyment of its companies. On the 6th floor there are common areas, with phone booths and meeting rooms. Occupancy ratio 1:10. Open-plan offices from 561m2 to 1.000 m2 per complete floor. Certified BREEAM Excellent and Wired Score. Newly refurbished, brand new with excellent quality technologies, social welfare and sustainable and natural material qualities. With a warm, elegant and functional design. Ideal for corporate companies that want to be located on Barcelona's Gran Milla de Oro, surrounded by all the services and gastronomic and leisure infrastructures and world-renowned companies. Surrounded by public transport that communicates with the whole city from Metro Lines L5, L4 and L3. Ferrocarriles de la Generalitat 2 minutes away and the large intercity bus network. Make an appointment to visit this delightful building designed for you, personalised s [...]