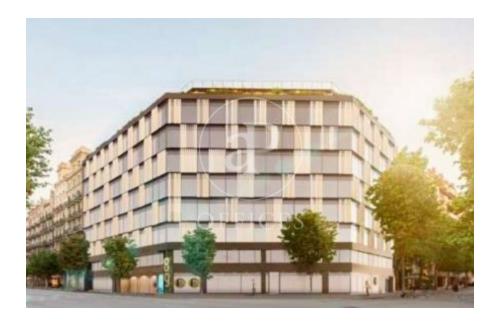

## 14,025 € | 618 m² | 25 €/m² | IBI Incluido en la comunidad | Charges 5,75 Eur/m²

Exclusive office building for rent located between Mallorca and Valencia, in the heart of the Eixample Dreta - Barcelona's Golden Mile, very close to Paseo de Gracia and Av. Diagonal. Centrally located in the heart of the city's financial and commercial hub with a multitude of services within easy reach. Building with 9 floors, 5 lifts, concierge service, car park and 400m2 of private communal terraces for the enjoyment of its companies. On the 6th floor there are common areas, with phone booths and meeting rooms. Occupancy ratio 1:10. Open-plan offices from 561m2 to 1.000 m2 per complete floor. Certified BREEAM Excellent and Wired Score. Newly refurbished, brand new with excellent quality technologies, social welfare and sustainable and natural material qualities. With a warm, elegant and functional design. Ideal for corporate companies that want to be located on Barcelona's Gran Milla de Oro, surrounded by all the services and gastronomic and leisure infrastructures and world-renowned companies. Surrounded by public transport that communicates with the whole city from Metro Lines L5, L4 and L3. Ferrocarriles de la Generalitat 2 minutes away and the large intercity bus network. Make an appointment to visit this delightful building designed for you, personalised s [...]