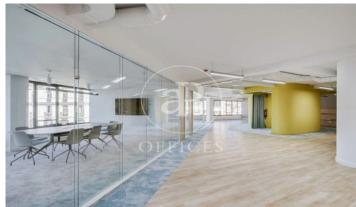

## 14,025 € | 618 m² | 25 €/m² | IBI Incluido en la comunidad | Charges 5,75 Eur/m²

Exclusive office building for rent located between Mallorca and Valencia, in the heart of the Eixample Dreta - Barcelona's Golden Mile, very close to Paseo de Gracia and Av. Diagonal. Centrally located in the heart of the city's financial and commercial hub with a multitude of services within easy reach. Building with 9 floors, 5 lifts, concierge service, car park and 400m2 of private communal terraces for the enjoyment of its companies. On the 6th floor there are common areas, with phone booths and meeting rooms. Occupancy ratio 1:10. Open-plan offices from 561m2 to 1.000 m2 per complete floor. Certified BREEAM Excellent and Wired Score. Newly refurbished, brand new with excellent quality technologies, social welfare and sustainable and natural material qualities. With a warm, elegant and functional design. Ideal for corporate companies that want to be located on Barcelona's Gran Milla de Oro, surrounded by all the services and gastronomic and leisure infrastructures and world-renowned companies. Surrounded by public transport that communicates with the whole city from Metro Lines L5, L4 and L3. Ferrocarriles de la Generalitat 2 minutes away and the large intercity bus network. Make an appointment to visit this delightful building designed for you, personalised s [...]