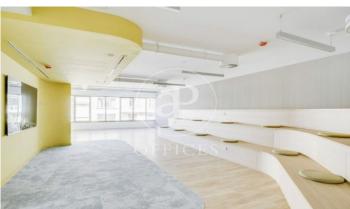

## 14,025 € | 618 m² | 25 €/m² | IBI Incluido en la comunidad | Charges 5,75 Eur/m²

Exclusive office building for rent located between Mallorca and Valencia, in the heart of the Eixample Dreta - Barcelona's Golden Mile, very close to Paseo de Gracia and Av. Diagonal. Centrally located in the heart of the city's financial and commercial hub with a multitude of services within easy reach. Building with 9 floors, 5 lifts, concierge service, car park and 400m2 of private communal terraces for the enjoyment of its companies. On the 6th floor there are common areas, with phone booths and meeting rooms. Occupancy ratio 1:10. Open-plan offices from 561m2 to 1.000 m2 per complete floor. Certified BREEAM Excellent and Wired Score. Newly refurbished, brand new with excellent quality technologies, social welfare and sustainable and natural material qualities. With a warm, elegant and functional design. Ideal for corporate companies that want to be located on Barcelona's Gran Milla de Oro, surrounded by all the services and gastronomic and leisure infrastructures and world-renowned companies. Surrounded by public transport that communicates with the whole city from Metro Lines L5, L4 and L3. Ferrocarriles de la Generalitat 2 minutes away and the large intercity bus network. Make an appointment to visit this delightful building designed for you, personalised s [...]