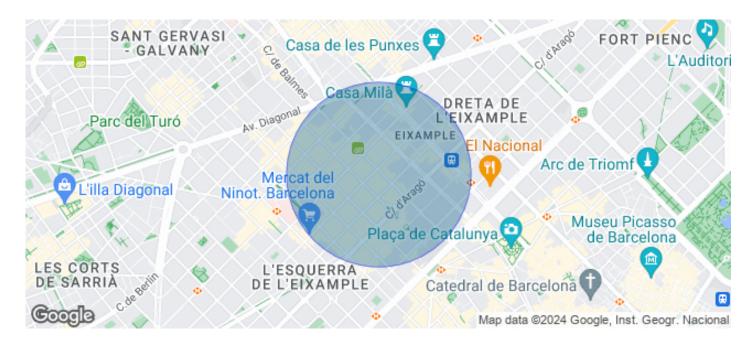

## Barcelona / Eixample Dreta

- ✓ Security
- ✓ Concierge
- ✓ A/C
- Heating
- Parking
- ✓ Condition: New
- Terrace

## 14,025 € | 1,179 m² | 25 €/m² | IBI Incluido en la comunidad | Charges 5,75 Eur/m²

Exclusive office building for rent located between Mallorca and Valencia, in the heart of the Eixample Dreta - Barcelona's Golden Mile, very close to Paseo de Gracia and Av. Diagonal. Centrally located in the heart of the city's financial and commercial hub with a multitude of services within easy reach. Building with 9 floors, 5 lifts, concierge service, car park and 400m2 of private communal terraces for the enjoyment of its companies. On the 6th floor there are common areas, with phone booths and meeting rooms. Occupancy ratio 1:10. Open-plan offices from 561m2 to 1.000 m2 per complete floor. Certified BREEAM Excellent and Wired Score. Newly refurbished, brand new with excellent quality technologies, social welfare and sustainable and natural material qualities. With a warm, elegant and functional design. Ideal for corporate companies that want to be located on Barcelona's Gran Milla de Oro, surrounded by all the services and gastronomic and leisure infrastructures and world-renowned companies. Surrounded by public transport that communicates with the whole city from Metro Lines L5, L4 and L3. Ferrocarriles de la Generalitat 2 minutes away and the large intercity bus network. Make an appointment to visit this delightful building designed for you, personalised s [...]