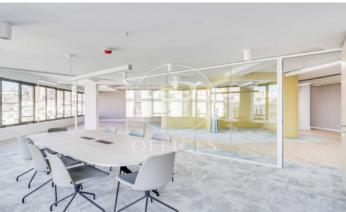

## 14,025 € | 1,179 m² | 25 €/m² | IBI Incluido en la comunidad | Charges 5,75 Eur/m²

Exclusive office building for rent located between Mallorca and Valencia, in the heart of the Eixample Dreta - Barcelona's Golden Mile, very close to Paseo de Gracia and Av. Diagonal. Centrally located in the heart of the city's financial and commercial hub with a multitude of services within easy reach. Building with 9 floors, 5 lifts, concierge service, car park and 400m2 of private communal terraces for the enjoyment of its companies. On the 6th floor there are common areas, with phone booths and meeting rooms. Occupancy ratio 1:10. Open-plan offices from 561m2 to 1.000 m2 per complete floor. Certified BREEAM Excellent and Wired Score. Newly refurbished, brand new with excellent quality technologies, social welfare and sustainable and natural material qualities. With a warm, elegant and functional design. Ideal for corporate companies that want to be located on Barcelona's Gran Milla de Oro, surrounded by all the services and gastronomic and leisure infrastructures and world-renowned companies. Surrounded by public transport that communicates with the whole city from Metro Lines L5, L4 and L3. Ferrocarriles de la Generalitat 2 minutes away and the large intercity bus network. Make an appointment to visit this delightful building designed for you, personalised s [...]