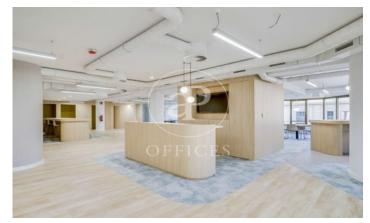

## 14,025 € | 1,179 m² | 25 €/m² | IBI Incluido en la comunidad | Charges 5,75 Eur/m²

Exclusive office building for rent located between Mallorca and Valencia, in the heart of the Eixample Dreta - Barcelona's Golden Mile, very close to Paseo de Gracia and Av. Diagonal. Centrally located in the heart of the city's financial and commercial hub with a multitude of services within easy reach. Building with 9 floors, 5 lifts, concierge service, car park and 400m2 of private communal terraces for the enjoyment of its companies. On the 6th floor there are common areas, with phone booths and meeting rooms. Occupancy ratio 1:10. Open-plan offices from 561m2 to 1.000 m2 per complete floor. Certified BREEAM Excellent and Wired Score. Newly refurbished, brand new with excellent quality technologies, social welfare and sustainable and natural material qualities. With a warm, elegant and functional design. Ideal for corporate companies that want to be located on Barcelona's Gran Milla de Oro, surrounded by all the services and gastronomic and leisure infrastructures and world-renowned companies. Surrounded by public transport that communicates with the whole city from Metro Lines L5, L4 and L3. Ferrocarriles de la Generalitat 2 minutes away and the large intercity bus network. Make an appointment to visit this delightful building designed for you, personalised s [...]