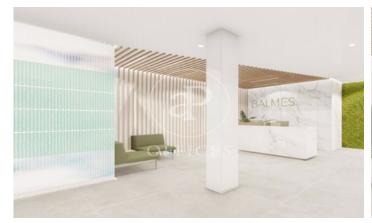

## 14,025 € | 1,179 m² | 25 €/m² | IBI Incluido en la comunidad | Charges 5,75 Eur/m²

Exclusive office building for rent located between Mallorca and Valencia, in the heart of the Eixample Dreta - Barcelona's Golden Mile, very close to Paseo de Gracia and Av. Diagonal. Centrally located in the heart of the city's financial and commercial hub with a multitude of services within easy reach. Building with 9 floors, 5 lifts, concierge service, car park and 400m2 of private communal terraces for the enjoyment of its companies. On the 6th floor there are common areas, with phone booths and meeting rooms. Occupancy ratio 1:10. Open-plan offices from 561m2 to 1.000 m2 per complete floor. Certified BREEAM Excellent and Wired Score. Newly refurbished, brand new with excellent quality technologies, social welfare and sustainable and natural material qualities. With a warm, elegant and functional design. Ideal for corporate companies that want to be located on Barcelona's Gran Milla de Oro, surrounded by all the services and gastronomic and leisure infrastructures and world-renowned companies. Surrounded by public transport that communicates with the whole city from Metro Lines L5, L4 and L3. Ferrocarriles de la Generalitat 2 minutes away and the large intercity bus network. Make an appointment to visit this delightful building designed for you, personalised s [...]