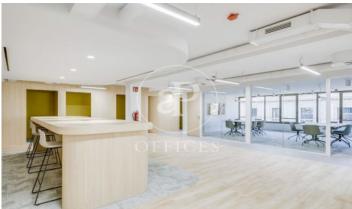

## 14,025 € | 1,179 m² | 25 €/m² | IBI Incluido en la comunidad | Charges 5,75 Eur/m²

Exclusive office building for rent located between Mallorca and Valencia, in the heart of the Eixample Dreta - Barcelona's Golden Mile, very close to Paseo de Gracia and Av. Diagonal. Centrally located in the heart of the city's financial and commercial hub with a multitude of services within easy reach. Building with 9 floors, 5 lifts, concierge service, car park and 400m2 of private communal terraces for the enjoyment of its companies. On the 6th floor there are common areas, with phone booths and meeting rooms. Occupancy ratio 1:10. Open-plan offices from 561m2 to 1.000 m2 per complete floor. Certified BREEAM Excellent and Wired Score. Newly refurbished, brand new with excellent quality technologies, social welfare and sustainable and natural material qualities. With a warm, elegant and functional design. Ideal for corporate companies that want to be located on Barcelona's Gran Milla de Oro, surrounded by all the services and gastronomic and leisure infrastructures and world-renowned companies. Surrounded by public transport that communicates with the whole city from Metro Lines L5, L4 and L3. Ferrocarriles de la Generalitat 2 minutes away and the large intercity bus network. Make an appointment to visit this delightful building designed for you, personalised s [...]