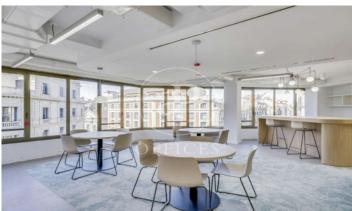

## 14,025 € | 1,179 m² | 25 €/m² | IBI Incluido en la comunidad | Charges 5,75 Eur/m²

Exclusive office building for rent located between Mallorca and Valencia, in the heart of the Eixample Dreta - Barcelona's Golden Mile, very close to Paseo de Gracia and Av. Diagonal. Centrally located in the heart of the city's financial and commercial hub with a multitude of services within easy reach. Building with 9 floors, 5 lifts, concierge service, car park and 400m2 of private communal terraces for the enjoyment of its companies. On the 6th floor there are common areas, with phone booths and meeting rooms. Occupancy ratio 1:10. Open-plan offices from 561m2 to 1.000 m2 per complete floor. Certified BREEAM Excellent and Wired Score. Newly refurbished, brand new with excellent quality technologies, social welfare and sustainable and natural material qualities. With a warm, elegant and functional design. Ideal for corporate companies that want to be located on Barcelona's Gran Milla de Oro, surrounded by all the services and gastronomic and leisure infrastructures and world-renowned companies. Surrounded by public transport that communicates with the whole city from Metro Lines L5, L4 and L3. Ferrocarriles de la Generalitat 2 minutes away and the large intercity bus network. Make an appointment to visit this delightful building designed for you, personalised s [...]