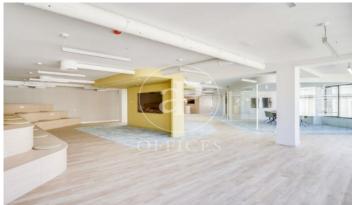

## 14,025 € | 1,179 m² | 25 €/m² | IBI Incluido en la comunidad | Charges 5,75 Eur/m²

Exclusive office building for rent located between Mallorca and Valencia, in the heart of the Eixample Dreta - Barcelona's Golden Mile, very close to Paseo de Gracia and Av. Diagonal. Centrally located in the heart of the city's financial and commercial hub with a multitude of services within easy reach. Building with 9 floors, 5 lifts, concierge service, car park and 400m2 of private communal terraces for the enjoyment of its companies. On the 6th floor there are common areas, with phone booths and meeting rooms. Occupancy ratio 1:10. Open-plan offices from 561m2 to 1.000 m2 per complete floor. Certified BREEAM Excellent and Wired Score. Newly refurbished, brand new with excellent quality technologies, social welfare and sustainable and natural material qualities. With a warm, elegant and functional design. Ideal for corporate companies that want to be located on Barcelona's Gran Milla de Oro, surrounded by all the services and gastronomic and leisure infrastructures and world-renowned companies. Surrounded by public transport that communicates with the whole city from Metro Lines L5, L4 and L3. Ferrocarriles de la Generalitat 2 minutes away and the large intercity bus network. Make an appointment to visit this delightful building designed for you, personalised s [...]