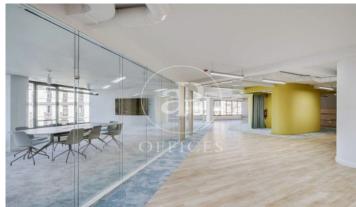

## 14,025 € | 1,179 m² | 25 €/m² | IBI Incluido en la comunidad | Charges 5,75 Eur/m²

Exclusive office building for rent located between Mallorca and Valencia, in the heart of the Eixample Dreta - Barcelona's Golden Mile, very close to Paseo de Gracia and Av. Diagonal. Centrally located in the heart of the city's financial and commercial hub with a multitude of services within easy reach. Building with 9 floors, 5 lifts, concierge service, car park and 400m2 of private communal terraces for the enjoyment of its companies. On the 6th floor there are common areas, with phone booths and meeting rooms. Occupancy ratio 1:10. Open-plan offices from 561m2 to 1.000 m2 per complete floor. Certified BREEAM Excellent and Wired Score. Newly refurbished, brand new with excellent quality technologies, social welfare and sustainable and natural material qualities. With a warm, elegant and functional design. Ideal for corporate companies that want to be located on Barcelona's Gran Milla de Oro, surrounded by all the services and gastronomic and leisure infrastructures and world-renowned companies. Surrounded by public transport that communicates with the whole city from Metro Lines L5, L4 and L3. Ferrocarriles de la Generalitat 2 minutes away and the large intercity bus network. Make an appointment to visit this delightful building designed for you, personalised s [...]