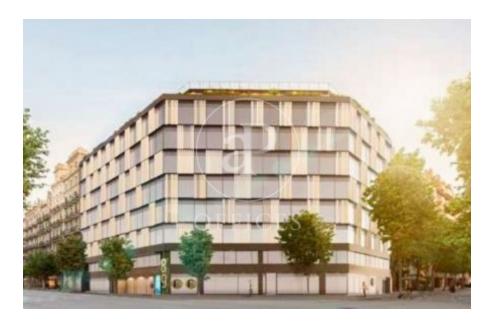

## 14,025 € | 1,179 m² | 25 €/m² | IBI Incluido en la comunidad | Charges 5,75 Eur/m²

Exclusive office building for rent located between Mallorca and Valencia, in the heart of the Eixample Dreta - Barcelona's Golden Mile, very close to Paseo de Gracia and Av. Diagonal. Centrally located in the heart of the city's financial and commercial hub with a multitude of services within easy reach. Building with 9 floors, 5 lifts, concierge service, car park and 400m2 of private communal terraces for the enjoyment of its companies. On the 6th floor there are common areas, with phone booths and meeting rooms. Occupancy ratio 1:10. Open-plan offices from 561m2 to 1.000 m2 per complete floor. Certified BREEAM Excellent and Wired Score. Newly refurbished, brand new with excellent quality technologies, social welfare and sustainable and natural material qualities. With a warm, elegant and functional design. Ideal for corporate companies that want to be located on Barcelona's Gran Milla de Oro, surrounded by all the services and gastronomic and leisure infrastructures and world-renowned companies. Surrounded by public transport that communicates with the whole city from Metro Lines L5, L4 and L3. Ferrocarriles de la Generalitat 2 minutes away and the large intercity bus network. Make an appointment to visit this delightful building designed for you, personalised s [...]