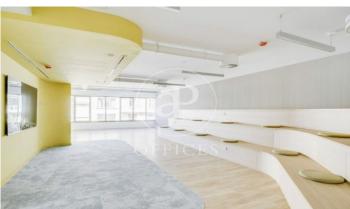

## 14,025 € | 1,179 m² | 25 €/m² | IBI Incluido en la comunidad | Charges 5,75 Eur/m²

Exclusive office building for rent located between Mallorca and Valencia, in the heart of the Eixample Dreta - Barcelona's Golden Mile, very close to Paseo de Gracia and Av. Diagonal. Centrally located in the heart of the city's financial and commercial hub with a multitude of services within easy reach. Building with 9 floors, 5 lifts, concierge service, car park and 400m2 of private communal terraces for the enjoyment of its companies. On the 6th floor there are common areas, with phone booths and meeting rooms. Occupancy ratio 1:10. Open-plan offices from 561m2 to 1.000 m2 per complete floor. Certified BREEAM Excellent and Wired Score. Newly refurbished, brand new with excellent quality technologies, social welfare and sustainable and natural material qualities. With a warm, elegant and functional design. Ideal for corporate companies that want to be located on Barcelona's Gran Milla de Oro, surrounded by all the services and gastronomic and leisure infrastructures and world-renowned companies. Surrounded by public transport that communicates with the whole city from Metro Lines L5, L4 and L3. Ferrocarriles de la Generalitat 2 minutes away and the large intercity bus network. Make an appointment to visit this delightful building designed for you, personalised s [...]