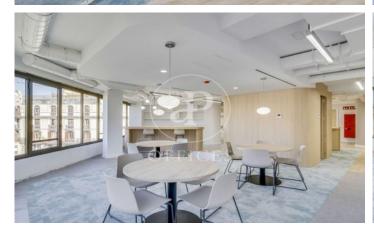

## 14,025 € | 1,179 m² | 25 €/m² | IBI Incluido en la comunidad | Charges 5,75 Eur/m²

Exclusive office building for rent located between Mallorca and Valencia, in the heart of the Eixample Dreta - Barcelona's Golden Mile, very close to Paseo de Gracia and Av. Diagonal. Centrally located in the heart of the city's financial and commercial hub with a multitude of services within easy reach. Building with 9 floors, 5 lifts, concierge service, car park and 400m2 of private communal terraces for the enjoyment of its companies. On the 6th floor there are common areas, with phone booths and meeting rooms. Occupancy ratio 1:10. Open-plan offices from 561m2 to 1.000 m2 per complete floor. Certified BREEAM Excellent and Wired Score. Newly refurbished, brand new with excellent quality technologies, social welfare and sustainable and natural material qualities. With a warm, elegant and functional design. Ideal for corporate companies that want to be located on Barcelona's Gran Milla de Oro, surrounded by all the services and gastronomic and leisure infrastructures and world-renowned companies. Surrounded by public transport that communicates with the whole city from Metro Lines L5, L4 and L3. Ferrocarriles de la Generalitat 2 minutes away and the large intercity bus network. Make an appointment to visit this delightful building designed for you, personalised s [...]