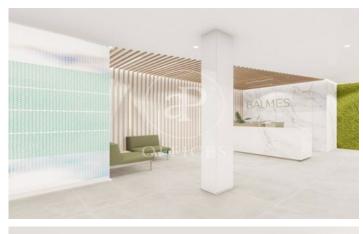

## 14,025 € | 1,179 m² | 25 €/m² | IBI Incluido en la comunidad | Charges 5,75 Eur/m2

Exclusive office building for rent located between Mallorca and Valencia, in the heart of the Eixample Dreta - Barcelona's Golden Mile, very close to Paseo de Gracia and Av. Diagonal. Centrally located in the heart of the city's financial and commercial hub with a multitude of services within easy reach. Building with 9 floors, 5 lifts, concierge service, car park and 400m2 of private communal terraces for the enjoyment of its companies. On the 6th floor there are common areas, with phone booths and meeting rooms. Occupancy ratio 1:10. Open-plan offices from 561m2 to 1.000 m2 per complete floor. Certified BREEAM Excellent and Wired Score. Newly refurbished, brand new with excellent quality technologies, social welfare and sustainable and natural material qualities. With a warm, elegant and functional design. Ideal for corporate companies that want to be located on Barcelona's Gran Milla de Oro, surrounded by all the services and gastronomic and leisure infrastructures and world-renowned companies. Surrounded by public transport that communicates with the whole city from Metro Lines L5, L4 and L3. Ferrocarriles de la Generalitat 2 minutes away and the large intercity bus network. Make an appointment to visit this delightful building designed for you, personalised s [...]