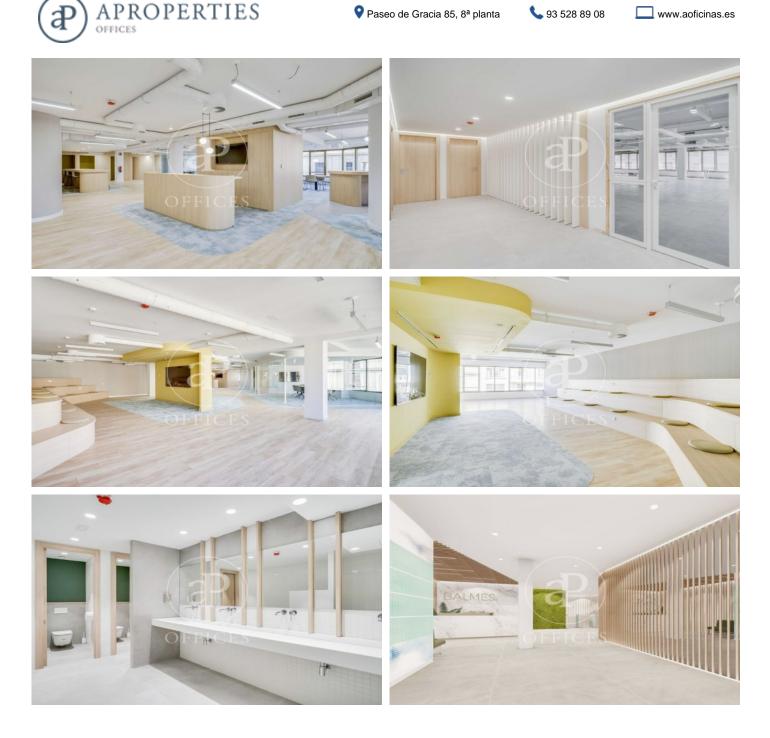

## 14,025 € | 1,179 m² | 25 €/m² | IBI Incluido en la comunidad | Charges 5,75 Eur/m2

Exclusive office building for rent located between Mallorca and Valencia, in the heart of the Eixample Dreta - Barcelona's Golden Mile, very close to Paseo de Gracia and Av. Diagonal. Centrally located in the heart of the city's financial and commercial hub with a multitude of services within easy reach. Building with 9 floors, 5 lifts, concierge service, car park and 400m2 of private communal terraces for the enjoyment of its companies. On the 6th floor there are common areas, with phone booths and meeting rooms. Occupancy ratio 1:10. Open-plan offices from 561m2 to 1.000 m2 per complete floor. Certified BREEAM Excellent and Wired Score. Newly refurbished, brand new with excellent quality technologies, social welfare and sustainable and natural material qualities. With a warm, elegant and functional design. Ideal for corporate companies that want to be located on Barcelona's Gran Milla de Oro, surrounded by all the services and gastronomic and leisure infrastructures and world-renowned companies. Surrounded by public transport that communicates with the whole city from Metro Lines L5, L4 and L3. Ferrocarriles de la Generalitat 2 minutes away and the large intercity bus network. Make an appointment to visit this delightful building designed for you, personalised s [...]