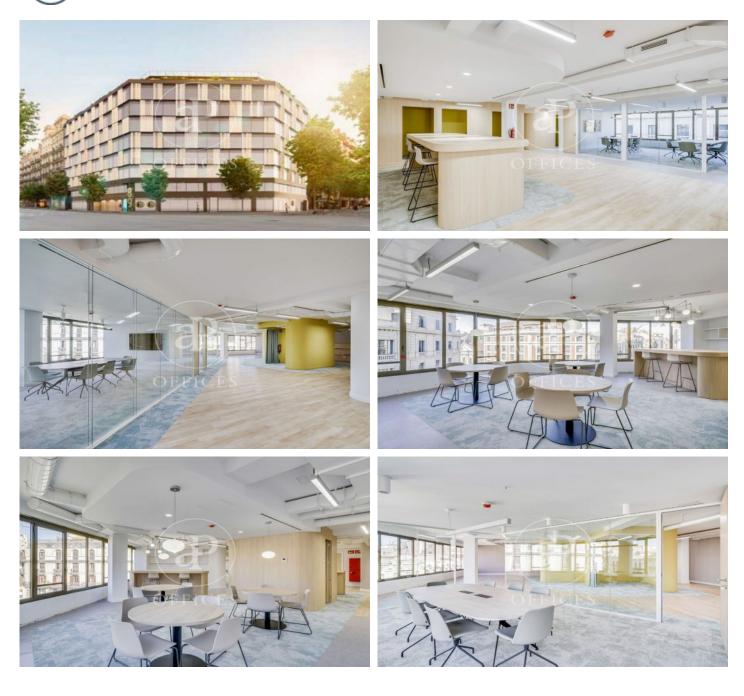

## 14,025 € | 1,179 m² | 25 €/m² | IBI Incluido en la comunidad | Charges 5,75 Eur/m2

Exclusive office building for rent located between Mallorca and Valencia, in the heart of the Eixample Dreta - Barcelona's Golden Mile, very close to Paseo de Gracia and Av. Diagonal. Centrally located in the heart of the city's financial and commercial hub with a multitude of services within easy reach. Building with 9 floors, 5 lifts, concierge service, car park and 400m2 of private communal terraces for the enjoyment of its companies. On the 6th floor there are common areas, with phone booths and meeting rooms. Occupancy ratio 1:10. Open-plan offices from 561m2 to 1.000 m2 per complete floor. Certified BREEAM Excellent and Wired Score. Newly refurbished, brand new with excellent quality technologies, social welfare and sustainable and natural material qualities. With a warm, elegant and functional design. Ideal for corporate companies that want to be located on Barcelona's Gran Milla de Oro, surrounded by all the services and gastronomic and leisure infrastructures and world-renowned companies. Surrounded by public transport that communicates with the whole city from Metro Lines L5, L4 and L3. Ferrocarriles de la Generalitat 2 minutes away and the large intercity bus network. Make an appointment to visit this delightful building designed for you, personalised s [...]