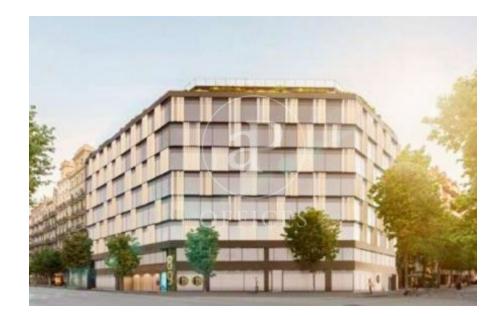

## 14,025 € | 1,179 m² | 25 €/m² | IBI Incluido en la comunidad | Charges 5,75 Eur/m2

Exclusive office building for rent located between Mallorca and Valencia, in the heart of the Eixample Dreta - Barcelona's Golden Mile, very close to Paseo de Gracia and Av. Diagonal. Centrally located in the heart of the city's financial and commercial hub with a multitude of services within easy reach. Building with 9 floors, 5 lifts, concierge service, car park and 400m2 of private communal terraces for the enjoyment of its companies. On the 6th floor there are common areas, with phone booths and meeting rooms. Occupancy ratio 1:10. Open-plan offices from 561m2 to 1.000 m2 per complete floor. Certified BREEAM Excellent and Wired Score. Newly refurbished, brand new with excellent quality technologies, social welfare and sustainable and natural material qualities. With a warm, elegant and functional design. Ideal for corporate companies that want to be located on Barcelona's Gran Milla de Oro, surrounded by all the services and gastronomic and leisure infrastructures and world-renowned companies. Surrounded by public transport that communicates with the whole city from Metro Lines L5, L4 and L3. Ferrocarriles de la Generalitat 2 minutes away and the large intercity bus network. Make an appointment to visit this delightful building designed for you, personalised s [...]