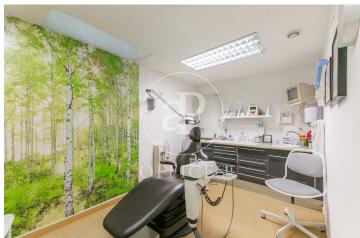

## 272,000 € | 115 m<sup>2</sup>

Office located in l'Eixample, a quiet residential area of Barcelona known for its modernist architecture and welcoming atmosphere. Though close to commercial and leisure areas, it retains a relaxed and accessible character. Ideal for those seeking offices in a vibrant and well-connected environment with excellent infrastructure and multiple public transport options. Features: 115?m² surface area 7 workspaces of different sizes 1 private office 2 restrooms Small kitchen Reception area Entrance on the 1st floor with staircase access to the mezzanine Hot/cold air conditioning Excellent air ventilation and circulation City license for exterior signage in case of commercial or business activity Updated low-consumption electric lighting Nearby connections and services: Metro: Sant Antoni (L2) and Hospital Clínic (L5) — 4-5 minutes on foot Bus: Several nearby stops (Lines 59, H16, D50, N6) Train: Catalunya Station (R1, R3, R4) — 10 minutes walking Plaça Francesc Macià — 120?m away, with tram terminals New metro line under construction along Avinguda Diagonal Restaurants, bars, supermarkets, and shops nearby Various paid parking options available Additional features: Heating Furnished office (optional, not [...]