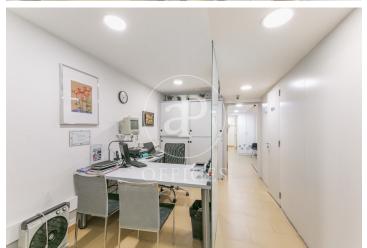

## 272,000 € | 115 m<sup>2</sup>

Office located in l'Eixample, a quiet residential area of Barcelona known for its modernist architecture and welcoming atmosphere. Though close to commercial and leisure areas, it retains a relaxed and accessible character. Ideal for those seeking offices in a vibrant and well-connected environment with excellent infrastructure and multiple public transport options. Features: 115?m² surface area 7 workspaces of different sizes 1 private office 2 restrooms Small kitchen Reception area Entrance on the 1st floor with staircase access to the mezzanine Hot/cold air conditioning Excellent air ventilation and circulation City license for exterior signage in case of commercial or business activity Updated low-consumption electric lighting Nearby connections and services: Metro: Sant Antoni (L2) and Hospital Clínic (L5) — 4-5 minutes on foot Bus: Several nearby stops (Lines 59, H16, D50, N6) Train: Catalunya Station (R1, R3, R4) — 10 minutes walking Plaça Francesc Macià — 120?m away, with tram terminals New metro line under construction along Avinguda Diagonal Restaurants, bars, supermarkets, and shops nearby Various paid parking options available Additional features: Heating Furnished office (optional, not [...]