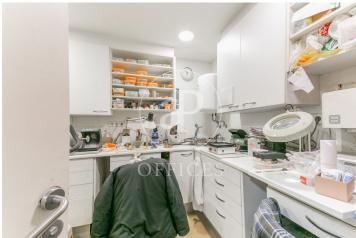

## 272,000 € | 115 m<sup>2</sup>

Office located in l'Eixample, a quiet residential area of Barcelona known for its modernist architecture and welcoming atmosphere. Though close to commercial and leisure areas, it retains a relaxed and accessible character. Ideal for those seeking offices in a vibrant and well-connected environment with excellent infrastructure and multiple public transport options. Features: 115?m² surface area 7 workspaces of different sizes 1 private office 2 restrooms Small kitchen Reception area Entrance on the 1st floor with staircase access to the mezzanine Hot/cold air conditioning Excellent air ventilation and circulation City license for exterior signage in case of commercial or business activity Updated low-consumption electric lighting Nearby connections and services: Metro: Sant Antoni (L2) and Hospital Clínic (L5) — 4-5 minutes on foot Bus: Several nearby stops (Lines 59, H16, D50, N6) Train: Catalunya Station (R1, R3, R4) — 10 minutes walking Plaça Francesc Macià — 120?m away, with tram terminals New metro line under construction along Avinguda Diagonal Restaurants, bars, supermarkets, and shops nearby Various paid parking options available Additional features: Heating Furnished office (optional, not [...]