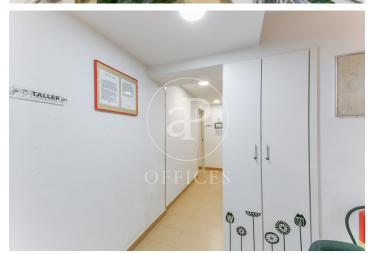

## 272,000 € | 115 m<sup>2</sup>

Office located in l'Eixample, a quiet residential area of Barcelona known for its modernist architecture and welcoming atmosphere. Though close to commercial and leisure areas, it retains a relaxed and accessible character. Ideal for those seeking offices in a vibrant and well-connected environment with excellent infrastructure and multiple public transport options. Features: 115?m² surface area 7 workspaces of different sizes 1 private office 2 restrooms Small kitchen Reception area Entrance on the 1st floor with staircase access to the mezzanine Hot/cold air conditioning Excellent air ventilation and circulation City license for exterior signage in case of commercial or business activity Updated low-consumption electric lighting Nearby connections and services: Metro: Sant Antoni (L2) and Hospital Clínic (L5) — 4-5 minutes on foot Bus: Several nearby stops (Lines 59, H16, D50, N6) Train: Catalunya Station (R1, R3, R4) — 10 minutes walking Plaça Francesc Macià — 120?m away, with tram terminals New metro line under construction along Avinguda Diagonal Restaurants, bars, supermarkets, and shops nearby Various paid parking options available Additional features: Heating Furnished office (optional, not [...]