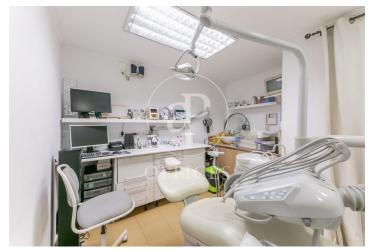

## 272,000 € | 115 m<sup>2</sup>

Office located in l'Eixample, a quiet residential area of Barcelona known for its modernist architecture and welcoming atmosphere. Though close to commercial and leisure areas, it retains a relaxed and accessible character. Ideal for those seeking offices in a vibrant and well-connected environment with excellent infrastructure and multiple public transport options. Features: 115?m² surface area 7 workspaces of different sizes 1 private office 2 restrooms Small kitchen Reception area Entrance on the 1st floor with staircase access to the mezzanine Hot/cold air conditioning Excellent air ventilation and circulation City license for exterior signage in case of commercial or business activity Updated low-consumption electric lighting Nearby connections and services: Metro: Sant Antoni (L2) and Hospital Clínic (L5) — 4-5 minutes on foot Bus: Several nearby stops (Lines 59, H16, D50, N6) Train: Catalunya Station (R1, R3, R4) — 10 minutes walking Plaça Francesc Macià — 120?m away, with tram terminals New metro line under construction along Avinguda Diagonal Restaurants, bars, supermarkets, and shops nearby Various paid parking options available Additional features: Heating Furnished office (optional, not [...]