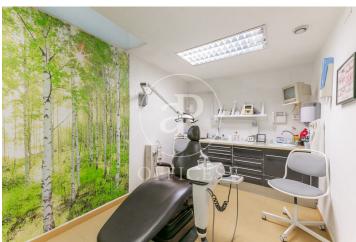

## 272,000 € | 115 m<sup>2</sup>

Office located in l'Eixample, a quiet residential area of Barcelona known for its modernist architecture and welcoming atmosphere. Though close to commercial and leisure areas, it retains a relaxed and accessible character. Ideal for those seeking offices in a vibrant and well-connected environment with excellent infrastructure and multiple public transport options. Features: 115?m² surface area 7 workspaces of different sizes 1 private office 2 restrooms Small kitchen Reception area Entrance on the 1st floor with staircase access to the mezzanine Hot/cold air conditioning Excellent air ventilation and circulation City license for exterior signage in case of commercial or business activity Updated low-consumption electric lighting Nearby connections and services: Metro: Sant Antoni (L2) and Hospital Clínic (L5) — 4-5 minutes on foot Bus: Several nearby stops (Lines 59, H16, D50, N6) Train: Catalunya Station (R1, R3, R4) — 10 minutes walking Plaça Francesc Macià — 120?m away, with tram terminals New metro line under construction along Avinguda Diagonal Restaurants, bars, supermarkets, and shops nearby Various paid parking options available Additional features: Heating Furnished office (optional, not [...]