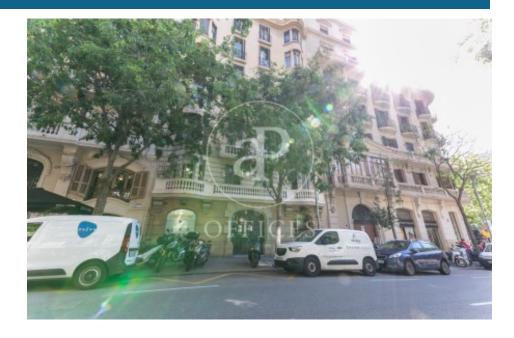

## 272,000 € | 115 m<sup>2</sup>

Office located in l'Eixample, a quiet residential area of Barcelona known for its modernist architecture and welcoming atmosphere. Though close to commercial and leisure areas, it retains a relaxed and accessible character. Ideal for those seeking offices in a vibrant and well-connected environment with excellent infrastructure and multiple public transport options. Features: 115?m² surface area 7 workspaces of different sizes 1 private office 2 restrooms Small kitchen Reception area Entrance on the 1st floor with staircase access to the mezzanine Hot/cold air conditioning Excellent air ventilation and circulation City license for exterior signage in case of commercial or business activity Updated low-consumption electric lighting Nearby connections and services: Metro: Sant Antoni (L2) and Hospital Clínic (L5) — 4-5 minutes on foot Bus: Several nearby stops (Lines 59, H16, D50, N6) Train: Catalunya Station (R1, R3, R4) — 10 minutes walking Plaça Francesc Macià — 120?m away, with tram terminals New metro line under construction along Avinguda Diagonal Restaurants, bars, supermarkets, and shops nearby Various paid parking options available Additional features: Heating Furnished office (optional, not [...]