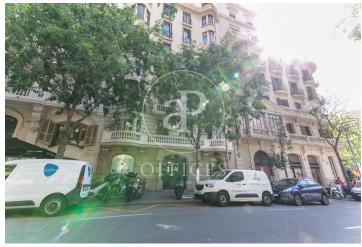

## 272,000 € | 115 m<sup>2</sup>

Office located in l'Eixample, a quiet residential area of Barcelona known for its modernist architecture and welcoming atmosphere. Though close to commercial and leisure areas, it retains a relaxed and accessible character. Ideal for those seeking offices in a vibrant and well-connected environment with excellent infrastructure and multiple public transport options. Features: 115?m² surface area 7 workspaces of different sizes 1 private office 2 restrooms Small kitchen Reception area Entrance on the 1st floor with staircase access to the mezzanine Hot/cold air conditioning Excellent air ventilation and circulation City license for exterior signage in case of commercial or business activity Updated low-consumption electric lighting Nearby connections and services: Metro: Sant Antoni (L2) and Hospital Clínic (L5) — 4-5 minutes on foot Bus: Several nearby stops (Lines 59, H16, D50, N6) Train: Catalunya Station (R1, R3, R4) — 10 minutes walking Plaça Francesc Macià — 120?m away, with tram terminals New metro line under construction along Avinguda Diagonal Restaurants, bars, supermarkets, and shops nearby Various paid parking options available Additional features: Heating Furnished office (optional, not [...]