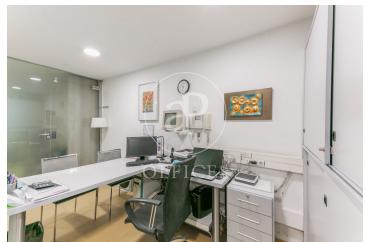

## 272,000 € | 115 m<sup>2</sup>

Office located in l'Eixample, a quiet residential area of Barcelona known for its modernist architecture and welcoming atmosphere. Though close to commercial and leisure areas, it retains a relaxed and accessible character. Ideal for those seeking offices in a vibrant and well-connected environment with excellent infrastructure and multiple public transport options. Features: 115?m² surface area 7 workspaces of different sizes 1 private office 2 restrooms Small kitchen Reception area Entrance on the 1st floor with staircase access to the mezzanine Hot/cold air conditioning Excellent air ventilation and circulation City license for exterior signage in case of commercial or business activity Updated low-consumption electric lighting Nearby connections and services: Metro: Sant Antoni (L2) and Hospital Clínic (L5) — 4-5 minutes on foot Bus: Several nearby stops (Lines 59, H16, D50, N6) Train: Catalunya Station (R1, R3, R4) — 10 minutes walking Plaça Francesc Macià — 120?m away, with tram terminals New metro line under construction along Avinguda Diagonal Restaurants, bars, supermarkets, and shops nearby Various paid parking options available Additional features: Heating Furnished office (optional, not [...]