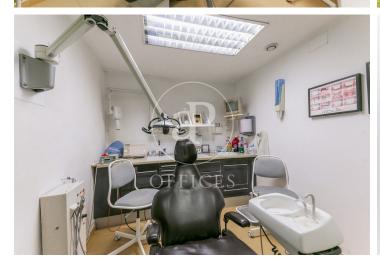

## 272,000 € | 115 m<sup>2</sup>

Office located in l'Eixample, a quiet residential area of Barcelona known for its modernist architecture and welcoming atmosphere. Though close to commercial and leisure areas, it retains a relaxed and accessible character. Ideal for those seeking offices in a vibrant and well-connected environment with excellent infrastructure and multiple public transport options. Features: 115?m² surface area 7 workspaces of different sizes 1 private office 2 restrooms Small kitchen Reception area Entrance on the 1st floor with staircase access to the mezzanine Hot/cold air conditioning Excellent air ventilation and circulation City license for exterior signage in case of commercial or business activity Updated low-consumption electric lighting Nearby connections and services: Metro: Sant Antoni (L2) and Hospital Clínic (L5) — 4-5 minutes on foot Bus: Several nearby stops (Lines 59, H16, D50, N6) Train: Catalunya Station (R1, R3, R4) — 10 minutes walking Plaça Francesc Macià — 120?m away, with tram terminals New metro line under construction along Avinguda Diagonal Restaurants, bars, supermarkets, and shops nearby Various paid parking options available Additional features: Heating Furnished office (optional, not [...]