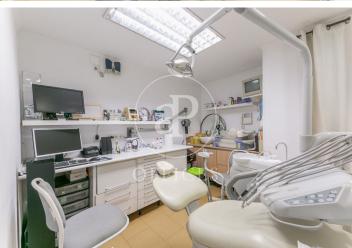

## 272,000 € | 115 m<sup>2</sup>

Office located in l'Eixample, a quiet residential area of Barcelona known for its modernist architecture and welcoming atmosphere. Though close to commercial and leisure areas, it retains a relaxed and accessible character. Ideal for those seeking offices in a vibrant and well-connected environment with excellent infrastructure and multiple public transport options. Features: 115?m² surface area 7 workspaces of different sizes 1 private office 2 restrooms Small kitchen Reception area Entrance on the 1st floor with staircase access to the mezzanine Hot/cold air conditioning Excellent air ventilation and circulation City license for exterior signage in case of commercial or business activity Updated low-consumption electric lighting Nearby connections and services: Metro: Sant Antoni (L2) and Hospital Clínic (L5) — 4-5 minutes on foot Bus: Several nearby stops (Lines 59, H16, D50, N6) Train: Catalunya Station (R1, R3, R4) — 10 minutes walking Plaça Francesc Macià — 120?m away, with tram terminals New metro line under construction along Avinguda Diagonal Restaurants, bars, supermarkets, and shops nearby Various paid parking options available Additional features: Heating Furnished office (optional, not [...]