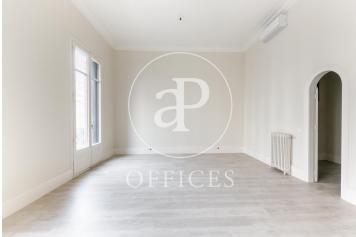

## 5,800 € | 240 m<sup>2</sup>

Office for rent of 240sq m distributed in large reception area, 6 offices, 5 of them exterior with views to the courtyard and Diagonal, kitchen office, two toilets, and mezzanine for storage and archive use. It has parquet floors and split air conditioning with hot/cold pump in all offices. It is located in a mixed building with concierge service during business hours and a lift. It is located on Avenida Diagonal, in the epicentre of business and services of the city and well connected by public transport. Metro: L3 and L5 (Diagonal), Bus: 6,7, 33, 34, H8. FGC: S1, S2, S5, S6 (Provença) Do not hesitate to contact us to arrange a visit or for further information.