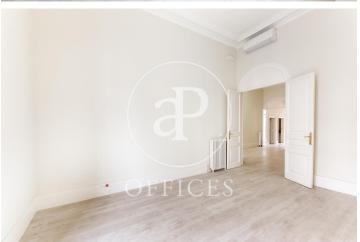

## 5,800 € | 240 m<sup>2</sup>

Office for rent of 240sq m distributed in large reception area, 6 offices, 5 of them exterior with views to the courtyard and Diagonal, kitchen office, two toilets, and mezzanine for storage and archive use. It has parquet floors and split air conditioning with hot/cold pump in all offices. It is located in a mixed building with concierge service during business hours and a lift. It is located on Avenida Diagonal, in the epicentre of business and services of the city and well connected by public transport. Metro: L3 and L5 (Diagonal), Bus: 6,7, 33, 34, H8. FGC: S1, S2, S5, S6 (Provença) Do not hesitate to contact us to arrange a visit or for further information.