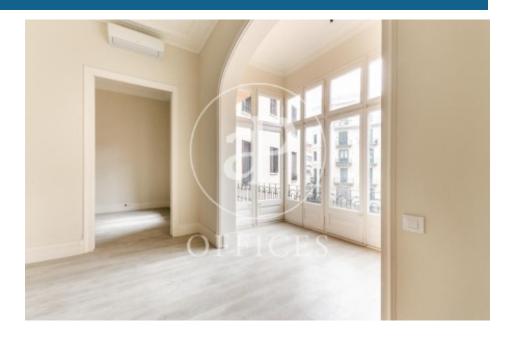

## 5,800 € | 240 m<sup>2</sup>

Office for rent of 240sq m distributed in large reception area, 6 offices, 5 of them exterior with views to the courtyard and Diagonal, kitchen office, two toilets, and mezzanine for storage and archive use. It has parquet floors and split air conditioning with hot/cold pump in all offices. It is located in a mixed building with concierge service during business hours and a lift. It is located on Avenida Diagonal, in the epicentre of business and services of the city and well connected by public transport. Metro: L3 and L5 (Diagonal), Bus: 6,7, 33, 34, H8. FGC: S1, S2, S5, S6 (Provença) Do not hesitate to contact us to arrange a visit or for further information.