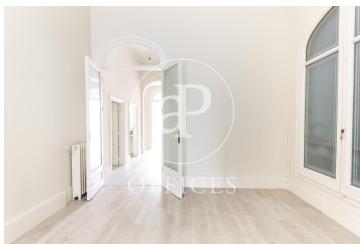

## 5,800 € | 240 m<sup>2</sup>

Office for rent of 240sq m distributed in large reception area, 6 offices, 5 of them exterior with views to the courtyard and Diagonal, kitchen office, two toilets, and mezzanine for storage and archive use. It has parquet floors and split air conditioning with hot/cold pump in all offices. It is located in a mixed building with concierge service during business hours and a lift. It is located on Avenida Diagonal, in the epicentre of business and services of the city and well connected by public transport. Metro: L3 and L5 (Diagonal), Bus: 6,7, 33, 34, H8. FGC: S1, S2, S5, S6 (Provença) Do not hesitate to contact us to arrange a visit or for further information.