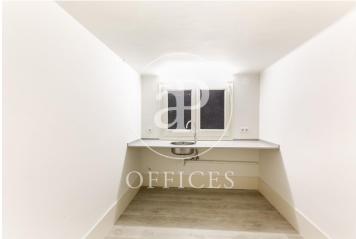

## 5,800 € | 240 m<sup>2</sup>

Office for rent of 240sq m distributed in large reception area, 6 offices, 5 of them exterior with views to the courtyard and Diagonal, kitchen office, two toilets, and mezzanine for storage and archive use. It has parquet floors and split air conditioning with hot/cold pump in all offices. It is located in a mixed building with concierge service during business hours and a lift. It is located on Avenida Diagonal, in the epicentre of business and services of the city and well connected by public transport. Metro: L3 and L5 (Diagonal), Bus: 6,7, 33, 34, H8. FGC: S1, S2, S5, S6 (Provença) Do not hesitate to contact us to arrange a visit or for further information.