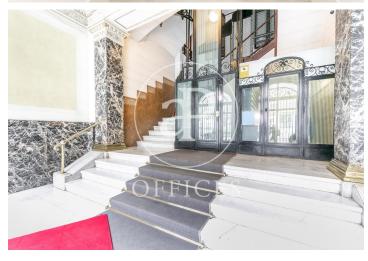

## 5,800 € | 240 m<sup>2</sup>

Office for rent of 240sq m distributed in large reception area, 6 offices, 5 of them exterior with views to the courtyard and Diagonal, kitchen office, two toilets, and mezzanine for storage and archive use. It has parquet floors and split air conditioning with hot/cold pump in all offices. It is located in a mixed building with concierge service during business hours and a lift. It is located on Avenida Diagonal, in the epicentre of business and services of the city and well connected by public transport. Metro: L3 and L5 (Diagonal), Bus: 6,7, 33, 34, H8. FGC: S1, S2, S5, S6 (Provença) Do not hesitate to contact us to arrange a visit or for further information.