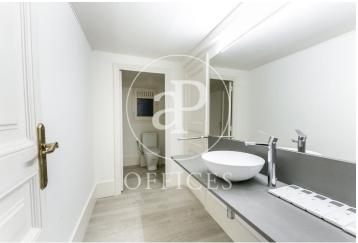

## 5,800 € | 240 m<sup>2</sup>

Office for rent of 240sq m distributed in large reception area, 6 offices, 5 of them exterior with views to the courtyard and Diagonal, kitchen office, two toilets, and mezzanine for storage and archive use. It has parquet floors and split air conditioning with hot/cold pump in all offices. It is located in a mixed building with concierge service during business hours and a lift. It is located on Avenida Diagonal, in the epicentre of business and services of the city and well connected by public transport. Metro: L3 and L5 (Diagonal), Bus: 6,7, 33, 34, H8. FGC: S1, S2, S5, S6 (Provença) Do not hesitate to contact us to arrange a visit or for further information.