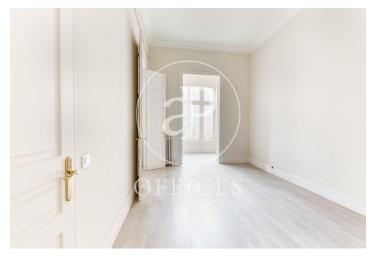

## 5,800 € | 240 m<sup>2</sup>

Office for rent of 240sq m distributed in large reception area, 6 offices, 5 of them exterior with views to the courtyard and Diagonal, kitchen office, two toilets, and mezzanine for storage and archive use. It has parquet floors and split air conditioning with hot/cold pump in all offices. It is located in a mixed building with concierge service during business hours and a lift. It is located on Avenida Diagonal, in the epicentre of business and services of the city and well connected by public transport. Metro: L3 and L5 (Diagonal), Bus: 6,7, 33, 34, H8. FGC: S1, S2, S5, S6 (Provença) Do not hesitate to contact us to arrange a visit or for further information.