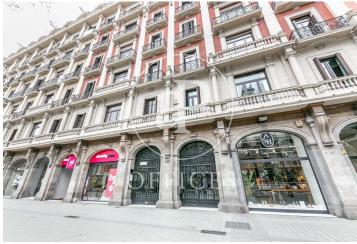

## 5,800 € | 240 m<sup>2</sup>

Office for rent of 240sq m distributed in large reception area, 6 offices, 5 of them exterior with views to the courtyard and Diagonal, kitchen office, two toilets, and mezzanine for storage and archive use. It has parquet floors and split air conditioning with hot/cold pump in all offices. It is located in a mixed building with concierge service during business hours and a lift. It is located on Avenida Diagonal, in the epicentre of business and services of the city and well connected by public transport. Metro: L3 and L5 (Diagonal), Bus: 6,7, 33, 34, H8. FGC: S1, S2, S5, S6 (Provença) Do not hesitate to contact us to arrange a visit or for further information.