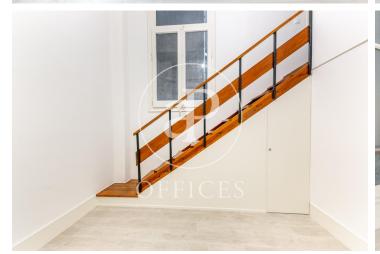

## 5,800 € | 240 m<sup>2</sup>

Office for rent of 240sq m distributed in large reception area, 6 offices, 5 of them exterior with views to the courtyard and Diagonal, kitchen office, two toilets, and mezzanine for storage and archive use. It has parquet floors and split air conditioning with hot/cold pump in all offices. It is located in a mixed building with concierge service during business hours and a lift. It is located on Avenida Diagonal, in the epicentre of business and services of the city and well connected by public transport. Metro: L3 and L5 (Diagonal), Bus: 6,7, 33, 34, H8. FGC: S1, S2, S5, S6 (Provença) Do not hesitate to contact us to arrange a visit or for further information.