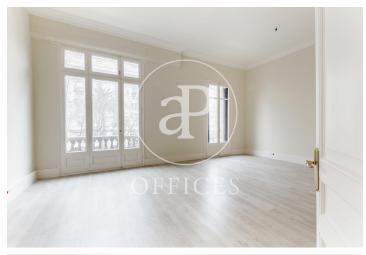

## 5,800 € | 240 m<sup>2</sup>

Office for rent of 240sq m distributed in large reception area, 6 offices, 5 of them exterior with views to the courtyard and Diagonal, kitchen office, two toilets, and mezzanine for storage and archive use. It has parquet floors and split air conditioning with hot/cold pump in all offices. It is located in a mixed building with concierge service during business hours and a lift. It is located on Avenida Diagonal, in the epicentre of business and services of the city and well connected by public transport. Metro: L3 and L5 (Diagonal), Bus: 6,7, 33, 34, H8. FGC: S1, S2, S5, S6 (Provença) Do not hesitate to contact us to arrange a visit or for further information.