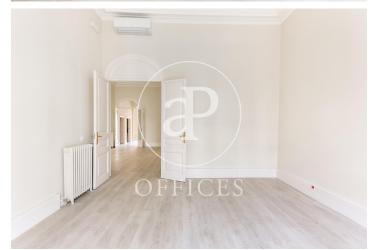

## 5,800 € | 240 m<sup>2</sup>

Office for rent of 240sq m distributed in large reception area, 6 offices, 5 of them exterior with views to the courtyard and Diagonal, kitchen office, two toilets, and mezzanine for storage and archive use. It has parquet floors and split air conditioning with hot/cold pump in all offices. It is located in a mixed building with concierge service during business hours and a lift. It is located on Avenida Diagonal, in the epicentre of business and services of the city and well connected by public transport. Metro: L3 and L5 (Diagonal), Bus: 6,7, 33, 34, H8. FGC: S1, S2, S5, S6 (Provença) Do not hesitate to contact us to arrange a visit or for further information.