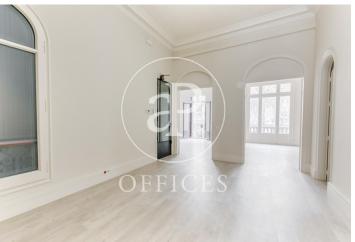

## 5,800 € | 240 m<sup>2</sup>

Office for rent of 240sq m distributed in large reception area, 6 offices, 5 of them exterior with views to the courtyard and Diagonal, kitchen office, two toilets, and mezzanine for storage and archive use. It has parquet floors and split air conditioning with hot/cold pump in all offices. It is located in a mixed building with concierge service during business hours and a lift. It is located on Avenida Diagonal, in the epicentre of business and services of the city and well connected by public transport. Metro: L3 and L5 (Diagonal), Bus: 6,7, 33, 34, H8. FGC: S1, S2, S5, S6 (Provença) Do not hesitate to contact us to arrange a visit or for further information.