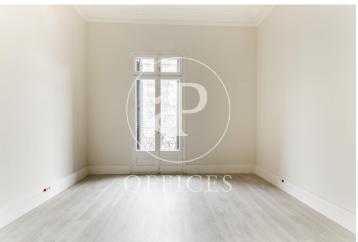

## 5,800 € | 240 m<sup>2</sup>

Office for rent of 240sq m distributed in large reception area, 6 offices, 5 of them exterior with views to the courtyard and Diagonal, kitchen office, two toilets, and mezzanine for storage and archive use. It has parquet floors and split air conditioning with hot/cold pump in all offices. It is located in a mixed building with concierge service during business hours and a lift. It is located on Avenida Diagonal, in the epicentre of business and services of the city and well connected by public transport. Metro: L3 and L5 (Diagonal), Bus: 6,7, 33, 34, H8. FGC: S1, S2, S5, S6 (Provença) Do not hesitate to contact us to arrange a visit or for further information.