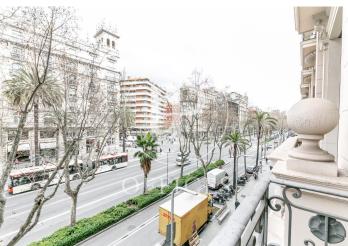

## 5,800 € | 240 m<sup>2</sup>

Office for rent of 240sq m distributed in large reception area, 6 offices, 5 of them exterior with views to the courtyard and Diagonal, kitchen office, two toilets, and mezzanine for storage and archive use. It has parquet floors and split air conditioning with hot/cold pump in all offices. It is located in a mixed building with concierge service during business hours and a lift. It is located on Avenida Diagonal, in the epicentre of business and services of the city and well connected by public transport. Metro: L3 and L5 (Diagonal), Bus: 6,7, 33, 34, H8. FGC: S1, S2, S5, S6 (Provença) Do not hesitate to contact us to arrange a visit or for further information.