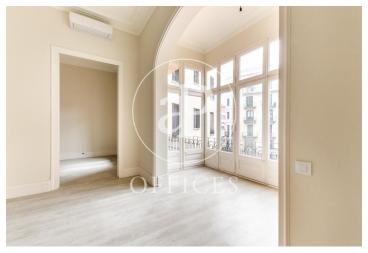

## 5,800 € | 240 m<sup>2</sup>

Office for rent of 240sq m distributed in large reception area, 6 offices, 5 of them exterior with views to the courtyard and Diagonal, kitchen office, two toilets, and mezzanine for storage and archive use. It has parquet floors and split air conditioning with hot/cold pump in all offices. It is located in a mixed building with concierge service during business hours and a lift. It is located on Avenida Diagonal, in the epicentre of business and services of the city and well connected by public transport. Metro: L3 and L5 (Diagonal), Bus: 6,7, 33, 34, H8. FGC: S1, S2, S5, S6 (Provença) Do not hesitate to contact us to arrange a visit or for further information.