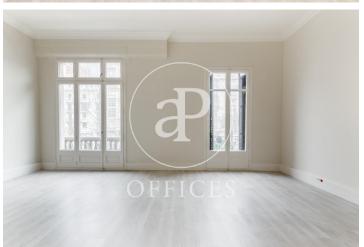

## 5,800 € | 240 m<sup>2</sup>

Office for rent of 240sq m distributed in large reception area, 6 offices, 5 of them exterior with views to the courtyard and Diagonal, kitchen office, two toilets, and mezzanine for storage and archive use. It has parquet floors and split air conditioning with hot/cold pump in all offices. It is located in a mixed building with concierge service during business hours and a lift. It is located on Avenida Diagonal, in the epicentre of business and services of the city and well connected by public transport. Metro: L3 and L5 (Diagonal), Bus: 6,7, 33, 34, H8. FGC: S1, S2, S5, S6 (Provença) Do not hesitate to contact us to arrange a visit or for further information.