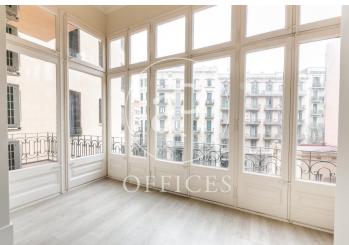

## 5,800 € | 240 m<sup>2</sup>

Office for rent of 240sq m distributed in large reception area, 6 offices, 5 of them exterior with views to the courtyard and Diagonal, kitchen office, two toilets, and mezzanine for storage and archive use. It has parquet floors and split air conditioning with hot/cold pump in all offices. It is located in a mixed building with concierge service during business hours and a lift. It is located on Avenida Diagonal, in the epicentre of business and services of the city and well connected by public transport. Metro: L3 and L5 (Diagonal), Bus: 6,7, 33, 34, H8. FGC: S1, S2, S5, S6 (Provença) Do not hesitate to contact us to arrange a visit or for further information.