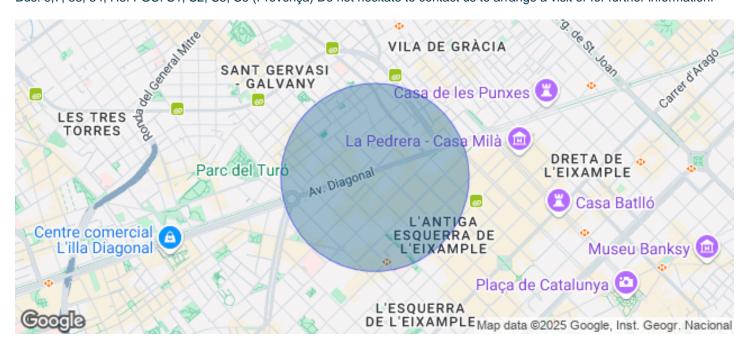

## 5,800 € | 240 m<sup>2</sup>

Office for rent of 240sq m distributed in large reception area, 6 offices, 5 of them exterior with views to the courtyard and Diagonal, kitchen office, two toilets, and mezzanine for storage and archive use. It has parquet floors and split air conditioning with hot/cold pump in all offices. It is located in a mixed building with concierge service during business hours and a lift. It is located on Avenida Diagonal, in the epicentre of business and services of the city and well connected by public transport. Metro: L3 and L5 (Diagonal), Bus: 6,7, 33, 34, H8. FGC: S1, S2, S5, S6 (Provença) Do not hesitate to contact us to arrange a visit or for further information.