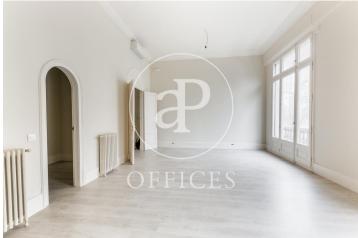

## 5,800 € | 240 m<sup>2</sup>

Office for rent of 240sq m distributed in large reception area, 6 offices, 5 of them exterior with views to the courtyard and Diagonal, kitchen office, two toilets, and mezzanine for storage and archive use. It has parquet floors and split air conditioning with hot/cold pump in all offices. It is located in a mixed building with concierge service during business hours and a lift. It is located on Avenida Diagonal, in the epicentre of business and services of the city and well connected by public transport. Metro: L3 and L5 (Diagonal), Bus: 6,7, 33, 34, H8. FGC: S1, S2, S5, S6 (Provença) Do not hesitate to contact us to arrange a visit or for further information.