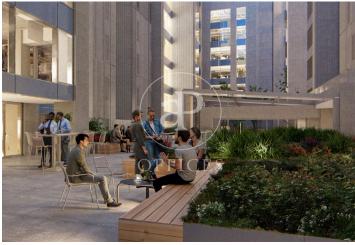

## Price from 85,200 € | Surface 3408 m<sup>2</sup> - 5230 m<sup>2</sup> | 5 Units

Corporate building in the heart of Barcelona's Eixample district. Located in one of Barcelona's most vibrant areas, this corporate building is situated in the Eixample, a lively neighborhood full of services and connections. Just steps away from shops, cafés, a beautiful park, and the iconic Avinguda de Roma —an ideal setting to foster innovation and creativity. An efficient and sustainable building, developed with high energy performance standards and environmental respect. It incorporates advanced technologies, highquality materials, and innovative construction solutions to optimize energy use and minimize environmental impact. The project stands out for its functional and contemporary design, combined with high-end standards in finishes, comfort, and efficiency. Estel brings together sustainability, technology, and cutting-edge design in one single building. Flexible floor plans of up to 5,030 sqm, ideal for dynamic companies. Spacious offices with abundant natural light and modern design. Auditorium equipped with state-of-the-art technology. Multipurpose rooms, collaborative spaces with tables, sofas, and a coffee point. Dining area, gym, sports facilities, and nursing room. Underground parking across several levels with 414 spaces for users [...]