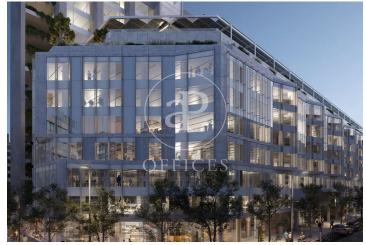

## Price from 85,200 € | Surface 3408 m<sup>2</sup> - 5230 m<sup>2</sup> | 5 Units

Corporate building in the heart of Barcelona's Eixample district. Located in one of Barcelona's most vibrant areas, this corporate building is situated in the Eixample, a lively neighborhood full of services and connections. Just steps away from shops, cafés, a beautiful park, and the iconic Avinguda de Roma —an ideal setting to foster innovation and creativity. An efficient and sustainable building, developed with high energy performance standards and environmental respect. It incorporates advanced technologies, highquality materials, and innovative construction solutions to optimize energy use and minimize environmental impact. The project stands out for its functional and contemporary design, combined with high-end standards in finishes, comfort, and efficiency. Estel brings together sustainability, technology, and cutting-edge design in one single building. Flexible floor plans of up to 5,030 sqm, ideal for dynamic companies. Spacious offices with abundant natural light and modern design. Auditorium equipped with state-of-the-art technology. Multipurpose rooms, collaborative spaces with tables, sofas, and a coffee point. Dining area, gym, sports facilities, and nursing room. Underground parking across several levels with 414 spaces for users [...]