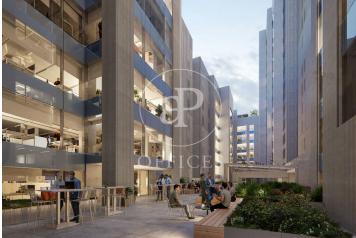

## Price from 85,200 € | Surface 3408 m<sup>2</sup> - 5230 m<sup>2</sup> | 5 Units

Corporate building in the heart of Barcelona's Eixample district. Located in one of Barcelona's most vibrant areas, this corporate building is situated in the Eixample, a lively neighborhood full of services and connections. Just steps away from shops, cafés, a beautiful park, and the iconic Avinguda de Roma —an ideal setting to foster innovation and creativity. An efficient and sustainable building, developed with high energy performance standards and environmental respect. It incorporates advanced technologies, highquality materials, and innovative construction solutions to optimize energy use and minimize environmental impact. The project stands out for its functional and contemporary design, combined with high-end standards in finishes, comfort, and efficiency. Estel brings together sustainability, technology, and cutting-edge design in one single building. Flexible floor plans of up to 5,030 sqm, ideal for dynamic companies. Spacious offices with abundant natural light and modern design. Auditorium equipped with state-of-the-art technology. Multipurpose rooms, collaborative spaces with tables, sofas, and a coffee point. Dining area, gym, sports facilities, and nursing room. Underground parking across several levels with 414 spaces for users [...]