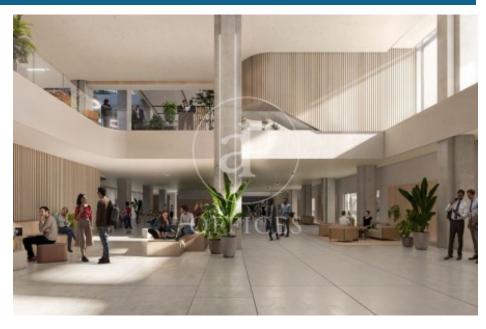

## Price from 85,200 € | Surface 3408 m<sup>2</sup> - 5230 m<sup>2</sup> | 5 Units

Corporate building in the heart of Barcelona's Eixample district. Located in one of Barcelona's most vibrant areas, this corporate building is situated in the Eixample, a lively neighborhood full of services and connections. Just steps away from shops, cafés, a beautiful park, and the iconic Avinguda de Roma —an ideal setting to foster innovation and creativity. An efficient and sustainable building, developed with high energy performance standards and environmental respect. It incorporates advanced technologies, highquality materials, and innovative construction solutions to optimize energy use and minimize environmental impact. The project stands out for its functional and contemporary design, combined with high-end standards in finishes, comfort, and efficiency. Estel brings together sustainability, technology, and cutting-edge design in one single building. Flexible floor plans of up to 5,030 sqm, ideal for dynamic companies. Spacious offices with abundant natural light and modern design. Auditorium equipped with state-of-the-art technology. Multipurpose rooms, collaborative spaces with tables, sofas, and a coffee point. Dining area, gym, sports facilities, and nursing room. Underground parking across several levels with 414 spaces for users [...]