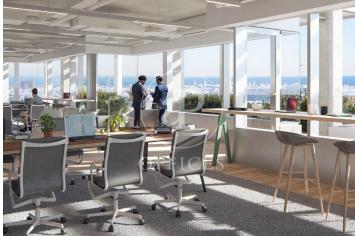

## Price from 85,200 € | Surface 3408 m<sup>2</sup> - 5230 m<sup>2</sup> | 5 Units

Corporate building in the heart of Barcelona's Eixample district. Located in one of Barcelona's most vibrant areas, this corporate building is situated in the Eixample, a lively neighborhood full of services and connections. Just steps away from shops, cafés, a beautiful park, and the iconic Avinguda de Roma —an ideal setting to foster innovation and creativity. An efficient and sustainable building, developed with high energy performance standards and environmental respect. It incorporates advanced technologies, highquality materials, and innovative construction solutions to optimize energy use and minimize environmental impact. The project stands out for its functional and contemporary design, combined with high-end standards in finishes, comfort, and efficiency. Estel brings together sustainability, technology, and cutting-edge design in one single building. Flexible floor plans of up to 5,030 sqm, ideal for dynamic companies. Spacious offices with abundant natural light and modern design. Auditorium equipped with state-of-the-art technology. Multipurpose rooms, collaborative spaces with tables, sofas, and a coffee point. Dining area, gym, sports facilities, and nursing room. Underground parking across several levels with 414 spaces for users [...]