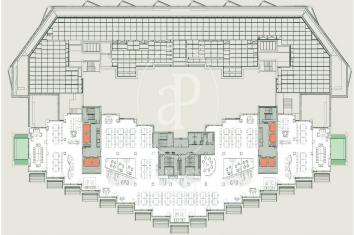

## Price from 85,200 € | Surface 3408 m<sup>2</sup> - 5230 m<sup>2</sup> | 5 Units

Corporate building in the heart of Barcelona's Eixample district. Located in one of Barcelona's most vibrant areas, this corporate building is situated in the Eixample, a lively neighborhood full of services and connections. Just steps away from shops, cafés, a beautiful park, and the iconic Avinguda de Roma —an ideal setting to foster innovation and creativity. An efficient and sustainable building, developed with high energy performance standards and environmental respect. It incorporates advanced technologies, highquality materials, and innovative construction solutions to optimize energy use and minimize environmental impact. The project stands out for its functional and contemporary design, combined with high-end standards in finishes, comfort, and efficiency. Estel brings together sustainability, technology, and cutting-edge design in one single building. Flexible floor plans of up to 5,030 sqm, ideal for dynamic companies. Spacious offices with abundant natural light and modern design. Auditorium equipped with state-of-the-art technology. Multipurpose rooms, collaborative spaces with tables, sofas, and a coffee point. Dining area, gym, sports facilities, and nursing room. Underground parking across several levels with 414 spaces for users [...]

| Available offices in this building |                      |          |                     |             |             |              |
|------------------------------------|----------------------|----------|---------------------|-------------|-------------|--------------|
| Floor                              | Surface              | Price    | Price/m²            | IBI         | Charges     | Availability |
| 1°                                 | 3,408 m <sup>2</sup> | €85,200  | 25 €/m <sup>2</sup> | a consultar | a consultar | Immediate    |
| 2°                                 | 4,951 m <sup>2</sup> | €123,775 | 25 €/m <sup>2</sup> | a consultar | a consultar | Immediate    |
| 3°                                 | 5,230 m <sup>2</sup> | €130,750 | 25 €/m <sup>2</sup> | a consultar | a consultar | Immediate    |
| 4°                                 | 5,230 m <sup>2</sup> | €135,980 | 26 €/m <sup>2</sup> | a consultar | a consultar | Immediate    |
| 5°                                 | 5,230 m <sup>2</sup> | €135,980 | 26 €/m <sup>2</sup> | a consultar | a consultar | Immediate    |