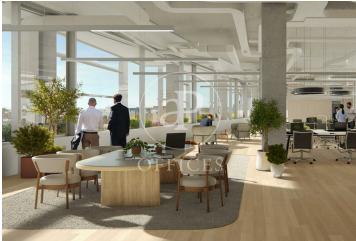

## Price from 85,200 € | Surface 3408 m<sup>2</sup> - 5230 m<sup>2</sup> | 5 Units

Corporate building in the heart of Barcelona's Eixample district. Located in one of Barcelona's most vibrant areas, this corporate building is situated in the Eixample, a lively neighborhood full of services and connections. Just steps away from shops, cafés, a beautiful park, and the iconic Avinguda de Roma —an ideal setting to foster innovation and creativity. An efficient and sustainable building, developed with high energy performance standards and environmental respect. It incorporates advanced technologies, highquality materials, and innovative construction solutions to optimize energy use and minimize environmental impact. The project stands out for its functional and contemporary design, combined with high-end standards in finishes, comfort, and efficiency. Estel brings together sustainability, technology, and cutting-edge design in one single building. Flexible floor plans of up to 5,030 sqm, ideal for dynamic companies. Spacious offices with abundant natural light and modern design. Auditorium equipped with state-of-the-art technology. Multipurpose rooms, collaborative spaces with tables, sofas, and a coffee point. Dining area, gym, sports facilities, and nursing room. Underground parking across several levels with 414 spaces for users [...]