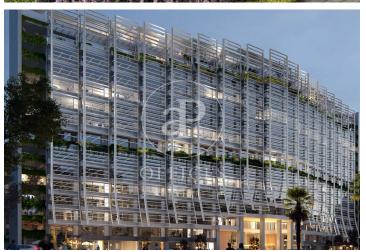

## Price from 85,200 € | Surface 3408 m<sup>2</sup> - 5230 m<sup>2</sup> | 5 Units

Corporate building in the heart of Barcelona's Eixample district. Located in one of Barcelona's most vibrant areas, this corporate building is situated in the Eixample, a lively neighborhood full of services and connections. Just steps away from shops, cafés, a beautiful park, and the iconic Avinguda de Roma —an ideal setting to foster innovation and creativity. An efficient and sustainable building, developed with high energy performance standards and environmental respect. It incorporates advanced technologies, highquality materials, and innovative construction solutions to optimize energy use and minimize environmental impact. The project stands out for its functional and contemporary design, combined with high-end standards in finishes, comfort, and efficiency. Estel brings together sustainability, technology, and cutting-edge design in one single building. Flexible floor plans of up to 5,030 sqm, ideal for dynamic companies. Spacious offices with abundant natural light and modern design. Auditorium equipped with state-of-the-art technology. Multipurpose rooms, collaborative spaces with tables, sofas, and a coffee point. Dining area, gym, sports facilities, and nursing room. Underground parking across several levels with 414 spaces for users [...]