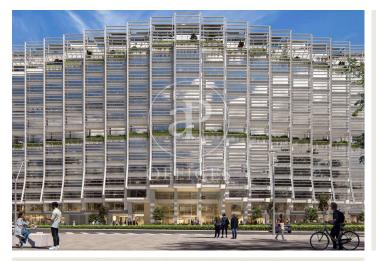

## Price from 85,200 € | Surface 3408 m<sup>2</sup> - 5230 m<sup>2</sup> | 5 Units

Corporate building in the heart of Barcelona's Eixample district. Located in one of Barcelona's most vibrant areas, this corporate building is situated in the Eixample, a lively neighborhood full of services and connections. Just steps away from shops, cafés, a beautiful park, and the iconic Avinguda de Roma —an ideal setting to foster innovation and creativity. An efficient and sustainable building, developed with high energy performance standards and environmental respect. It incorporates advanced technologies, highquality materials, and innovative construction solutions to optimize energy use and minimize environmental impact. The project stands out for its functional and contemporary design, combined with high-end standards in finishes, comfort, and efficiency. Estel brings together sustainability, technology, and cutting-edge design in one single building. Flexible floor plans of up to 5,030 sqm, ideal for dynamic companies. Spacious offices with abundant natural light and modern design. Auditorium equipped with state-of-the-art technology. Multipurpose rooms, collaborative spaces with tables, sofas, and a coffee point. Dining area, gym, sports facilities, and nursing room. Underground parking across several levels with 414 spaces for users [...]