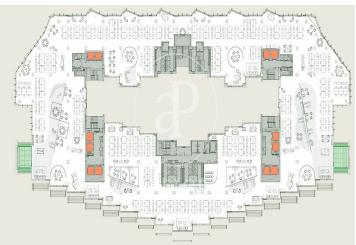

## Price from 85,200 € | Surface 3408 m<sup>2</sup> - 5230 m<sup>2</sup> | 5 Units

Corporate building in the heart of Barcelona's Eixample district. Located in one of Barcelona's most vibrant areas, this corporate building is situated in the Eixample, a lively neighborhood full of services and connections. Just steps away from shops, cafés, a beautiful park, and the iconic Avinguda de Roma —an ideal setting to foster innovation and creativity. An efficient and sustainable building, developed with high energy performance standards and environmental respect. It incorporates advanced technologies, highquality materials, and innovative construction solutions to optimize energy use and minimize environmental impact. The project stands out for its functional and contemporary design, combined with high-end standards in finishes, comfort, and efficiency. Estel brings together sustainability, technology, and cutting-edge design in one single building. Flexible floor plans of up to 5,030 sqm, ideal for dynamic companies. Spacious offices with abundant natural light and modern design. Auditorium equipped with state-of-the-art technology. Multipurpose rooms, collaborative spaces with tables, sofas, and a coffee point. Dining area, gym, sports facilities, and nursing room. Underground parking across several levels with 414 spaces for users [...]

| Available offices in this building |                      |          |                     |             |             |              |
|------------------------------------|----------------------|----------|---------------------|-------------|-------------|--------------|
| Floor                              | Surface              | Price    | Price/m²            | IBI         | Charges     | Availability |
| 1°                                 | 3,408 m <sup>2</sup> | €85,200  | 25 €/m <sup>2</sup> | a consultar | a consultar | Immediate    |
| 2°                                 | 4,951 m <sup>2</sup> | €123,775 | 25 €/m <sup>2</sup> | a consultar | a consultar | Immediate    |
| 3°                                 | 5,230 m <sup>2</sup> | €130,750 | 25 €/m <sup>2</sup> | a consultar | a consultar | Immediate    |
| 4°                                 | 5,230 m <sup>2</sup> | €135,980 | 26 €/m <sup>2</sup> | a consultar | a consultar | Immediate    |
| 5°                                 | 5,230 m <sup>2</sup> | €135,980 | 26 €/m <sup>2</sup> | a consultar | a consultar | Immediate    |