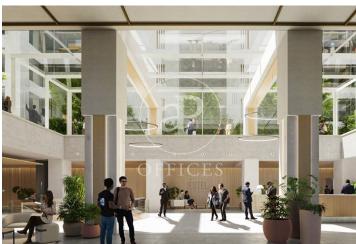

## Price from 85,200 € | Surface 3408 m<sup>2</sup> - 5230 m<sup>2</sup> | 5 Units

Corporate building in the heart of Barcelona's Eixample district. Located in one of Barcelona's most vibrant areas, this corporate building is situated in the Eixample, a lively neighborhood full of services and connections. Just steps away from shops, cafés, a beautiful park, and the iconic Avinguda de Roma —an ideal setting to foster innovation and creativity. An efficient and sustainable building, developed with high energy performance standards and environmental respect. It incorporates advanced technologies, highquality materials, and innovative construction solutions to optimize energy use and minimize environmental impact. The project stands out for its functional and contemporary design, combined with high-end standards in finishes, comfort, and efficiency. Estel brings together sustainability, technology, and cutting-edge design in one single building. Flexible floor plans of up to 5,030 sqm, ideal for dynamic companies. Spacious offices with abundant natural light and modern design. Auditorium equipped with state-of-the-art technology. Multipurpose rooms, collaborative spaces with tables, sofas, and a coffee point. Dining area, gym, sports facilities, and nursing room. Underground parking across several levels with 414 spaces for users [...]