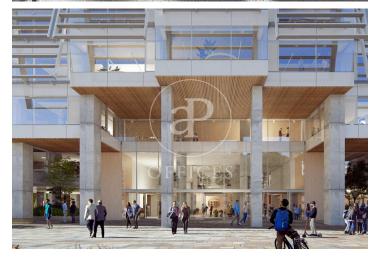

## Price from 85,200 € | Surface 3408 m<sup>2</sup> - 5230 m<sup>2</sup> | 5 Units

Corporate building in the heart of Barcelona's Eixample district. Located in one of Barcelona's most vibrant areas, this corporate building is situated in the Eixample, a lively neighborhood full of services and connections. Just steps away from shops, cafés, a beautiful park, and the iconic Avinguda de Roma —an ideal setting to foster innovation and creativity. An efficient and sustainable building, developed with high energy performance standards and environmental respect. It incorporates advanced technologies, highquality materials, and innovative construction solutions to optimize energy use and minimize environmental impact. The project stands out for its functional and contemporary design, combined with high-end standards in finishes, comfort, and efficiency. Estel brings together sustainability, technology, and cutting-edge design in one single building. Flexible floor plans of up to 5,030 sqm, ideal for dynamic companies. Spacious offices with abundant natural light and modern design. Auditorium equipped with state-of-the-art technology. Multipurpose rooms, collaborative spaces with tables, sofas, and a coffee point. Dining area, gym, sports facilities, and nursing room. Underground parking across several levels with 414 spaces for users [...]