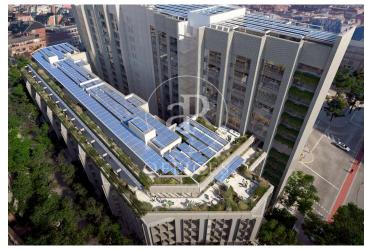

## Price from 85,200 € | Surface 3408 m<sup>2</sup> - 5230 m<sup>2</sup> | 5 Units

Corporate building in the heart of Barcelona's Eixample district. Located in one of Barcelona's most vibrant areas, this corporate building is situated in the Eixample, a lively neighborhood full of services and connections. Just steps away from shops, cafés, a beautiful park, and the iconic Avinguda de Roma —an ideal setting to foster innovation and creativity. An efficient and sustainable building, developed with high energy performance standards and environmental respect. It incorporates advanced technologies, highquality materials, and innovative construction solutions to optimize energy use and minimize environmental impact. The project stands out for its functional and contemporary design, combined with high-end standards in finishes, comfort, and efficiency. Estel brings together sustainability, technology, and cutting-edge design in one single building. Flexible floor plans of up to 5,030 sqm, ideal for dynamic companies. Spacious offices with abundant natural light and modern design. Auditorium equipped with state-of-the-art technology. Multipurpose rooms, collaborative spaces with tables, sofas, and a coffee point. Dining area, gym, sports facilities, and nursing room. Underground parking across several levels with 414 spaces for users [...]