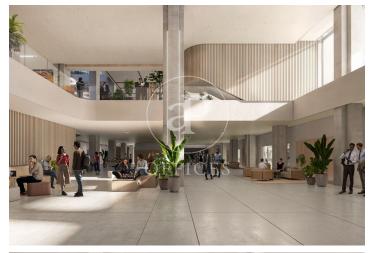

## Price from 85,200 € | Surface 3408 m<sup>2</sup> - 5230 m<sup>2</sup> | 5 Units

Corporate building in the heart of Barcelona's Eixample district. Located in one of Barcelona's most vibrant areas, this corporate building is situated in the Eixample, a lively neighborhood full of services and connections. Just steps away from shops, cafés, a beautiful park, and the iconic Avinguda de Roma —an ideal setting to foster innovation and creativity. An efficient and sustainable building, developed with high energy performance standards and environmental respect. It incorporates advanced technologies, highquality materials, and innovative construction solutions to optimize energy use and minimize environmental impact. The project stands out for its functional and contemporary design, combined with high-end standards in finishes, comfort, and efficiency. Estel brings together sustainability, technology, and cutting-edge design in one single building. Flexible floor plans of up to 5,030 sqm, ideal for dynamic companies. Spacious offices with abundant natural light and modern design. Auditorium equipped with state-of-the-art technology. Multipurpose rooms, collaborative spaces with tables, sofas, and a coffee point. Dining area, gym, sports facilities, and nursing room. Underground parking across several levels with 414 spaces for users [...]