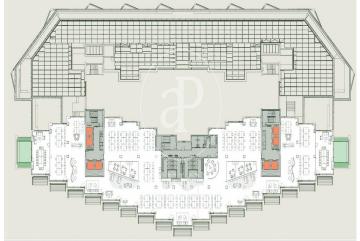

## 85,200 € | 3,408 m<sup>2</sup> | 25 €/m<sup>2</sup> | IBI a consultar | Charges a consultar

Corporate building in the heart of Barcelona's Eixample district. Located in one of Barcelona's most vibrant areas, this corporate building is situated in the Eixample, a lively neighborhood full of services and connections. Just steps away from shops, cafés, a beautiful park, and the iconic Avinguda de Roma —an ideal setting to foster innovation and creativity. An efficient and sustainable building, developed with high energy performance standards and environmental respect. It incorporates advanced technologies, highquality materials, and innovative construction solutions to optimize energy use and minimize environmental impact. The project stands out for its functional and contemporary design, combined with high-end standards in finishes, comfort, and efficiency. Estel brings together sustainability, technology, and cutting-edge design in one single building. Flexible floor plans of up to 5,030 sqm, ideal for dynamic companies. Spacious offices with abundant natural light and modern design. Auditorium equipped with state-of-the-art technology. Multipurpose rooms, collaborative spaces with tables, sofas, and a coffee point. Dining area, gym, sports facilities, and nursing room. Underground parking across several levels with 414 spaces for users [...]