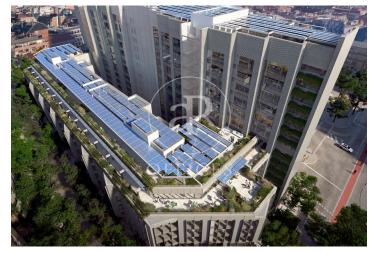

## 85,200 € | 3,408 m<sup>2</sup> | 25 €/m<sup>2</sup> | IBI a consultar | Charges a consultar

Corporate building in the heart of Barcelona's Eixample district. Located in one of Barcelona's most vibrant areas, this corporate building is situated in the Eixample, a lively neighborhood full of services and connections. Just steps away from shops, cafés, a beautiful park, and the iconic Avinguda de Roma —an ideal setting to foster innovation and creativity. An efficient and sustainable building, developed with high energy performance standards and environmental respect. It incorporates advanced technologies, highquality materials, and innovative construction solutions to optimize energy use and minimize environmental impact. The project stands out for its functional and contemporary design, combined with high-end standards in finishes, comfort, and efficiency. Estel brings together sustainability, technology, and cutting-edge design in one single building. Flexible floor plans of up to 5,030 sqm, ideal for dynamic companies. Spacious offices with abundant natural light and modern design. Auditorium equipped with state-of-the-art technology. Multipurpose rooms, collaborative spaces with tables, sofas, and a coffee point. Dining area, gym, sports facilities, and nursing room. Underground parking across several levels with 414 spaces for users [...]