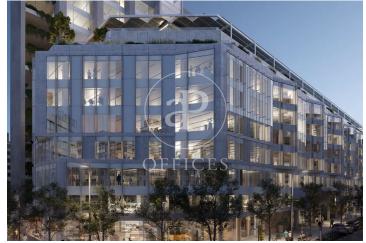

## 85,200 € | 3,408 m<sup>2</sup> | 25 €/m<sup>2</sup> | IBI a consultar | Charges a consultar

Corporate building in the heart of Barcelona's Eixample district. Located in one of Barcelona's most vibrant areas, this corporate building is situated in the Eixample, a lively neighborhood full of services and connections. Just steps away from shops, cafés, a beautiful park, and the iconic Avinguda de Roma —an ideal setting to foster innovation and creativity. An efficient and sustainable building, developed with high energy performance standards and environmental respect. It incorporates advanced technologies, highquality materials, and innovative construction solutions to optimize energy use and minimize environmental impact. The project stands out for its functional and contemporary design, combined with high-end standards in finishes, comfort, and efficiency. Estel brings together sustainability, technology, and cutting-edge design in one single building. Flexible floor plans of up to 5,030 sqm, ideal for dynamic companies. Spacious offices with abundant natural light and modern design. Auditorium equipped with state-of-the-art technology. Multipurpose rooms, collaborative spaces with tables, sofas, and a coffee point. Dining area, gym, sports facilities, and nursing room. Underground parking across several levels with 414 spaces for users [...]