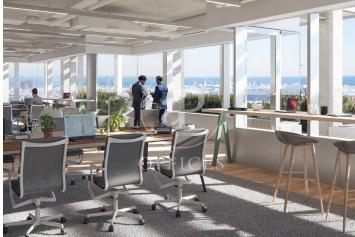

## 85,200 € | 3,408 m<sup>2</sup> | 25 €/m<sup>2</sup> | IBI a consultar | Charges a consultar

Corporate building in the heart of Barcelona's Eixample district. Located in one of Barcelona's most vibrant areas, this corporate building is situated in the Eixample, a lively neighborhood full of services and connections. Just steps away from shops, cafés, a beautiful park, and the iconic Avinguda de Roma —an ideal setting to foster innovation and creativity. An efficient and sustainable building, developed with high energy performance standards and environmental respect. It incorporates advanced technologies, highquality materials, and innovative construction solutions to optimize energy use and minimize environmental impact. The project stands out for its functional and contemporary design, combined with high-end standards in finishes, comfort, and efficiency. Estel brings together sustainability, technology, and cutting-edge design in one single building. Flexible floor plans of up to 5,030 sqm, ideal for dynamic companies. Spacious offices with abundant natural light and modern design. Auditorium equipped with state-of-the-art technology. Multipurpose rooms, collaborative spaces with tables, sofas, and a coffee point. Dining area, gym, sports facilities, and nursing room. Underground parking across several levels with 414 spaces for users [...]