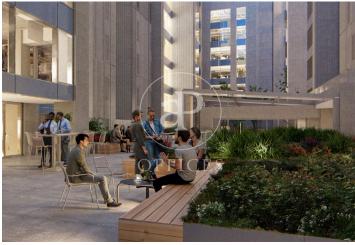

## 85,200 € | 3,408 m<sup>2</sup> | 25 €/m<sup>2</sup> | IBI a consultar | Charges a consultar

Corporate building in the heart of Barcelona's Eixample district. Located in one of Barcelona's most vibrant areas, this corporate building is situated in the Eixample, a lively neighborhood full of services and connections. Just steps away from shops, cafés, a beautiful park, and the iconic Avinguda de Roma —an ideal setting to foster innovation and creativity. An efficient and sustainable building, developed with high energy performance standards and environmental respect. It incorporates advanced technologies, highquality materials, and innovative construction solutions to optimize energy use and minimize environmental impact. The project stands out for its functional and contemporary design, combined with high-end standards in finishes, comfort, and efficiency. Estel brings together sustainability, technology, and cutting-edge design in one single building. Flexible floor plans of up to 5,030 sqm, ideal for dynamic companies. Spacious offices with abundant natural light and modern design. Auditorium equipped with state-of-the-art technology. Multipurpose rooms, collaborative spaces with tables, sofas, and a coffee point. Dining area, gym, sports facilities, and nursing room. Underground parking across several levels with 414 spaces for users [...]