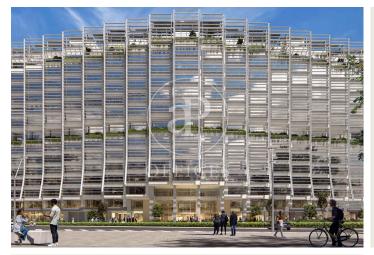

## 85,200 € | 3,408 m<sup>2</sup> | 25 €/m<sup>2</sup> | IBI a consultar | Charges a consultar

Corporate building in the heart of Barcelona's Eixample district. Located in one of Barcelona's most vibrant areas, this corporate building is situated in the Eixample, a lively neighborhood full of services and connections. Just steps away from shops, cafés, a beautiful park, and the iconic Avinguda de Roma —an ideal setting to foster innovation and creativity. An efficient and sustainable building, developed with high energy performance standards and environmental respect. It incorporates advanced technologies, highquality materials, and innovative construction solutions to optimize energy use and minimize environmental impact. The project stands out for its functional and contemporary design, combined with high-end standards in finishes, comfort, and efficiency. Estel brings together sustainability, technology, and cutting-edge design in one single building. Flexible floor plans of up to 5,030 sqm, ideal for dynamic companies. Spacious offices with abundant natural light and modern design. Auditorium equipped with state-of-the-art technology. Multipurpose rooms, collaborative spaces with tables, sofas, and a coffee point. Dining area, gym, sports facilities, and nursing room. Underground parking across several levels with 414 spaces for users [...]