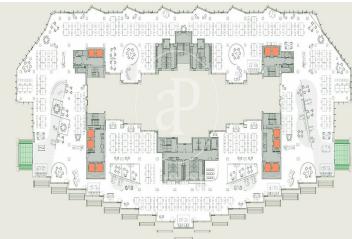

## 85,200 € | 3,408 m<sup>2</sup> | 25 €/m<sup>2</sup> | IBI a consultar | Charges a consultar

Corporate building in the heart of Barcelona's Eixample district. Located in one of Barcelona's most vibrant areas, this corporate building is situated in the Eixample, a lively neighborhood full of services and connections. Just steps away from shops, cafés, a beautiful park, and the iconic Avinguda de Roma —an ideal setting to foster innovation and creativity. An efficient and sustainable building, developed with high energy performance standards and environmental respect. It incorporates advanced technologies, highquality materials, and innovative construction solutions to optimize energy use and minimize environmental impact. The project stands out for its functional and contemporary design, combined with high-end standards in finishes, comfort, and efficiency. Estel brings together sustainability, technology, and cutting-edge design in one single building. Flexible floor plans of up to 5,030 sqm, ideal for dynamic companies. Spacious offices with abundant natural light and modern design. Auditorium equipped with state-of-the-art technology. Multipurpose rooms, collaborative spaces with tables, sofas, and a coffee point. Dining area, gym, sports facilities, and nursing room. Underground parking across several levels with 414 spaces for users [...]