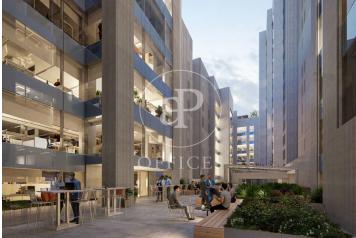

## 85,200 € | 3,408 m<sup>2</sup> | 25 €/m<sup>2</sup> | IBI a consultar | Charges a consultar

Corporate building in the heart of Barcelona's Eixample district. Located in one of Barcelona's most vibrant areas, this corporate building is situated in the Eixample, a lively neighborhood full of services and connections. Just steps away from shops, cafés, a beautiful park, and the iconic Avinguda de Roma —an ideal setting to foster innovation and creativity. An efficient and sustainable building, developed with high energy performance standards and environmental respect. It incorporates advanced technologies, highquality materials, and innovative construction solutions to optimize energy use and minimize environmental impact. The project stands out for its functional and contemporary design, combined with high-end standards in finishes, comfort, and efficiency. Estel brings together sustainability, technology, and cutting-edge design in one single building. Flexible floor plans of up to 5,030 sqm, ideal for dynamic companies. Spacious offices with abundant natural light and modern design. Auditorium equipped with state-of-the-art technology. Multipurpose rooms, collaborative spaces with tables, sofas, and a coffee point. Dining area, gym, sports facilities, and nursing room. Underground parking across several levels with 414 spaces for users [...]