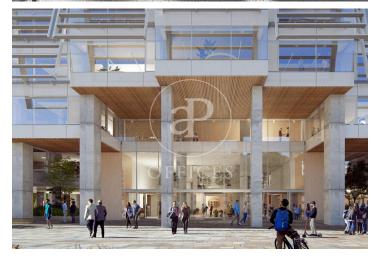

## 85,200 € | 3,408 m<sup>2</sup> | 25 €/m<sup>2</sup> | IBI a consultar | Charges a consultar

Corporate building in the heart of Barcelona's Eixample district. Located in one of Barcelona's most vibrant areas, this corporate building is situated in the Eixample, a lively neighborhood full of services and connections. Just steps away from shops, cafés, a beautiful park, and the iconic Avinguda de Roma —an ideal setting to foster innovation and creativity. An efficient and sustainable building, developed with high energy performance standards and environmental respect. It incorporates advanced technologies, highquality materials, and innovative construction solutions to optimize energy use and minimize environmental impact. The project stands out for its functional and contemporary design, combined with high-end standards in finishes, comfort, and efficiency. Estel brings together sustainability, technology, and cutting-edge design in one single building. Flexible floor plans of up to 5,030 sqm, ideal for dynamic companies. Spacious offices with abundant natural light and modern design. Auditorium equipped with state-of-the-art technology. Multipurpose rooms, collaborative spaces with tables, sofas, and a coffee point. Dining area, gym, sports facilities, and nursing room. Underground parking across several levels with 414 spaces for users [...]