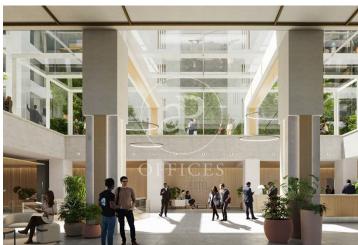

## 85,200 € | 3,408 m<sup>2</sup> | 25 €/m<sup>2</sup> | IBI a consultar | Charges a consultar

Corporate building in the heart of Barcelona's Eixample district. Located in one of Barcelona's most vibrant areas, this corporate building is situated in the Eixample, a lively neighborhood full of services and connections. Just steps away from shops, cafés, a beautiful park, and the iconic Avinguda de Roma —an ideal setting to foster innovation and creativity. An efficient and sustainable building, developed with high energy performance standards and environmental respect. It incorporates advanced technologies, highquality materials, and innovative construction solutions to optimize energy use and minimize environmental impact. The project stands out for its functional and contemporary design, combined with high-end standards in finishes, comfort, and efficiency. Estel brings together sustainability, technology, and cutting-edge design in one single building. Flexible floor plans of up to 5,030 sqm, ideal for dynamic companies. Spacious offices with abundant natural light and modern design. Auditorium equipped with state-of-the-art technology. Multipurpose rooms, collaborative spaces with tables, sofas, and a coffee point. Dining area, gym, sports facilities, and nursing room. Underground parking across several levels with 414 spaces for users [...]