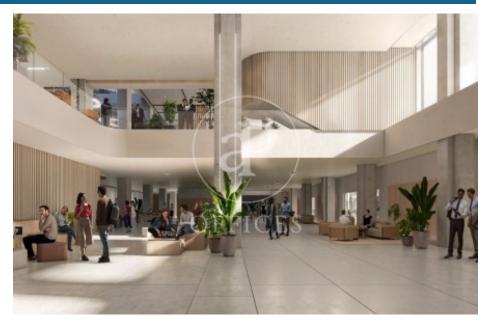

## 85,200 € | 3,408 m<sup>2</sup> | 25 €/m<sup>2</sup> | IBI a consultar | Charges a consultar

Corporate building in the heart of Barcelona's Eixample district. Located in one of Barcelona's most vibrant areas, this corporate building is situated in the Eixample, a lively neighborhood full of services and connections. Just steps away from shops, cafés, a beautiful park, and the iconic Avinguda de Roma —an ideal setting to foster innovation and creativity. An efficient and sustainable building, developed with high energy performance standards and environmental respect. It incorporates advanced technologies, highquality materials, and innovative construction solutions to optimize energy use and minimize environmental impact. The project stands out for its functional and contemporary design, combined with high-end standards in finishes, comfort, and efficiency. Estel brings together sustainability, technology, and cutting-edge design in one single building. Flexible floor plans of up to 5,030 sqm, ideal for dynamic companies. Spacious offices with abundant natural light and modern design. Auditorium equipped with state-of-the-art technology. Multipurpose rooms, collaborative spaces with tables, sofas, and a coffee point. Dining area, gym, sports facilities, and nursing room. Underground parking across several levels with 414 spaces for users [...]