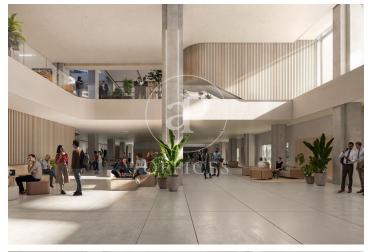

## 85,200 € | 3,408 m<sup>2</sup> | 25 €/m<sup>2</sup> | IBI a consultar | Charges a consultar

Corporate building in the heart of Barcelona's Eixample district. Located in one of Barcelona's most vibrant areas, this corporate building is situated in the Eixample, a lively neighborhood full of services and connections. Just steps away from shops, cafés, a beautiful park, and the iconic Avinguda de Roma —an ideal setting to foster innovation and creativity. An efficient and sustainable building, developed with high energy performance standards and environmental respect. It incorporates advanced technologies, highquality materials, and innovative construction solutions to optimize energy use and minimize environmental impact. The project stands out for its functional and contemporary design, combined with high-end standards in finishes, comfort, and efficiency. Estel brings together sustainability, technology, and cutting-edge design in one single building. Flexible floor plans of up to 5,030 sqm, ideal for dynamic companies. Spacious offices with abundant natural light and modern design. Auditorium equipped with state-of-the-art technology. Multipurpose rooms, collaborative spaces with tables, sofas, and a coffee point. Dining area, gym, sports facilities, and nursing room. Underground parking across several levels with 414 spaces for users [...]