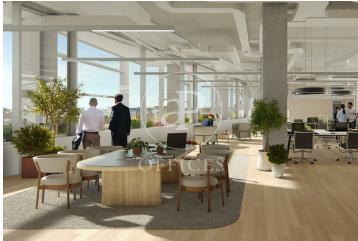

## 85,200 € | 3,408 m<sup>2</sup> | 25 €/m<sup>2</sup> | IBI a consultar | Charges a consultar

Corporate building in the heart of Barcelona's Eixample district. Located in one of Barcelona's most vibrant areas, this corporate building is situated in the Eixample, a lively neighborhood full of services and connections. Just steps away from shops, cafés, a beautiful park, and the iconic Avinguda de Roma —an ideal setting to foster innovation and creativity. An efficient and sustainable building, developed with high energy performance standards and environmental respect. It incorporates advanced technologies, highquality materials, and innovative construction solutions to optimize energy use and minimize environmental impact. The project stands out for its functional and contemporary design, combined with high-end standards in finishes, comfort, and efficiency. Estel brings together sustainability, technology, and cutting-edge design in one single building. Flexible floor plans of up to 5,030 sqm, ideal for dynamic companies. Spacious offices with abundant natural light and modern design. Auditorium equipped with state-of-the-art technology. Multipurpose rooms, collaborative spaces with tables, sofas, and a coffee point. Dining area, gym, sports facilities, and nursing room. Underground parking across several levels with 414 spaces for users [...]