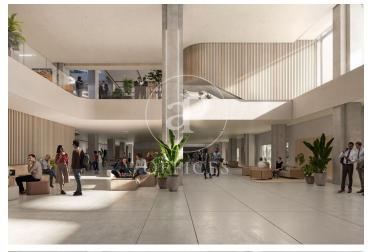

## 85,200 € | 5,230 m<sup>2</sup> | 25 €/m<sup>2</sup> | IBI a consultar | Charges a consultar

Corporate building in the heart of Barcelona's Eixample district. Located in one of Barcelona's most vibrant areas, this corporate building is situated in the Eixample, a lively neighborhood full of services and connections. Just steps away from shops, cafés, a beautiful park, and the iconic Avinguda de Roma —an ideal setting to foster innovation and creativity. An efficient and sustainable building, developed with high energy performance standards and environmental respect. It incorporates advanced technologies, highquality materials, and innovative construction solutions to optimize energy use and minimize environmental impact. The project stands out for its functional and contemporary design, combined with high-end standards in finishes, comfort, and efficiency. Estel brings together sustainability, technology, and cutting-edge design in one single building. Flexible floor plans of up to 5,030 sqm, ideal for dynamic companies. Spacious offices with abundant natural light and modern design. Auditorium equipped with state-of-the-art technology. Multipurpose rooms, collaborative spaces with tables, sofas, and a coffee point. Dining area, gym, sports facilities, and nursing room. Underground parking across several levels with 414 spaces for users [...]