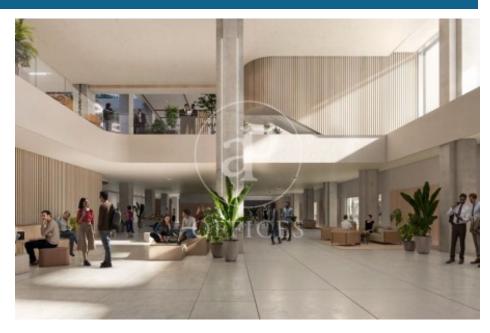

## 85,200 € | 5,230 m<sup>2</sup> | 25 €/m<sup>2</sup> | IBI a consultar | Charges a consultar

Corporate building in the heart of Barcelona's Eixample district. Located in one of Barcelona's most vibrant areas, this corporate building is situated in the Eixample, a lively neighborhood full of services and connections. Just steps away from shops, cafés, a beautiful park, and the iconic Avinguda de Roma —an ideal setting to foster innovation and creativity. An efficient and sustainable building, developed with high energy performance standards and environmental respect. It incorporates advanced technologies, highquality materials, and innovative construction solutions to optimize energy use and minimize environmental impact. The project stands out for its functional and contemporary design, combined with high-end standards in finishes, comfort, and efficiency. Estel brings together sustainability, technology, and cutting-edge design in one single building. Flexible floor plans of up to 5,030 sqm, ideal for dynamic companies. Spacious offices with abundant natural light and modern design. Auditorium equipped with state-of-the-art technology. Multipurpose rooms, collaborative spaces with tables, sofas, and a coffee point. Dining area, gym, sports facilities, and nursing room. Underground parking across several levels with 414 spaces for users [...]