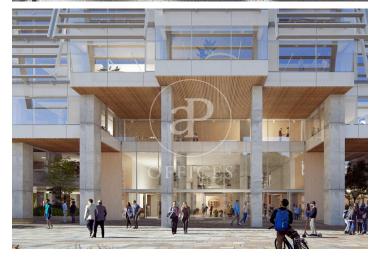

## 85,200 € | 5,230 m<sup>2</sup> | 25 €/m<sup>2</sup> | IBI a consultar | Charges a consultar

Corporate building in the heart of Barcelona's Eixample district. Located in one of Barcelona's most vibrant areas, this corporate building is situated in the Eixample, a lively neighborhood full of services and connections. Just steps away from shops, cafés, a beautiful park, and the iconic Avinguda de Roma —an ideal setting to foster innovation and creativity. An efficient and sustainable building, developed with high energy performance standards and environmental respect. It incorporates advanced technologies, highquality materials, and innovative construction solutions to optimize energy use and minimize environmental impact. The project stands out for its functional and contemporary design, combined with high-end standards in finishes, comfort, and efficiency. Estel brings together sustainability, technology, and cutting-edge design in one single building. Flexible floor plans of up to 5,030 sqm, ideal for dynamic companies. Spacious offices with abundant natural light and modern design. Auditorium equipped with state-of-the-art technology. Multipurpose rooms, collaborative spaces with tables, sofas, and a coffee point. Dining area, gym, sports facilities, and nursing room. Underground parking across several levels with 414 spaces for users [...]