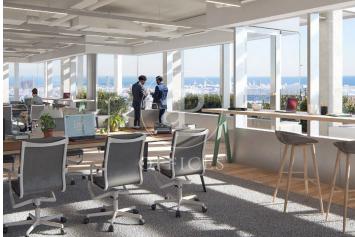

## 85,200 € | 5,230 m<sup>2</sup> | 25 €/m<sup>2</sup> | IBI a consultar | Charges a consultar

Corporate building in the heart of Barcelona's Eixample district. Located in one of Barcelona's most vibrant areas, this corporate building is situated in the Eixample, a lively neighborhood full of services and connections. Just steps away from shops, cafés, a beautiful park, and the iconic Avinguda de Roma —an ideal setting to foster innovation and creativity. An efficient and sustainable building, developed with high energy performance standards and environmental respect. It incorporates advanced technologies, highquality materials, and innovative construction solutions to optimize energy use and minimize environmental impact. The project stands out for its functional and contemporary design, combined with high-end standards in finishes, comfort, and efficiency. Estel brings together sustainability, technology, and cutting-edge design in one single building. Flexible floor plans of up to 5,030 sqm, ideal for dynamic companies. Spacious offices with abundant natural light and modern design. Auditorium equipped with state-of-the-art technology. Multipurpose rooms, collaborative spaces with tables, sofas, and a coffee point. Dining area, gym, sports facilities, and nursing room. Underground parking across several levels with 414 spaces for users [...]