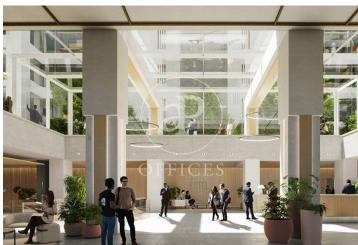

## 85,200 € | 5,230 m<sup>2</sup> | 25 €/m<sup>2</sup> | IBI a consultar | Charges a consultar

Corporate building in the heart of Barcelona's Eixample district. Located in one of Barcelona's most vibrant areas, this corporate building is situated in the Eixample, a lively neighborhood full of services and connections. Just steps away from shops, cafés, a beautiful park, and the iconic Avinguda de Roma —an ideal setting to foster innovation and creativity. An efficient and sustainable building, developed with high energy performance standards and environmental respect. It incorporates advanced technologies, highquality materials, and innovative construction solutions to optimize energy use and minimize environmental impact. The project stands out for its functional and contemporary design, combined with high-end standards in finishes, comfort, and efficiency. Estel brings together sustainability, technology, and cutting-edge design in one single building. Flexible floor plans of up to 5,030 sqm, ideal for dynamic companies. Spacious offices with abundant natural light and modern design. Auditorium equipped with state-of-the-art technology. Multipurpose rooms, collaborative spaces with tables, sofas, and a coffee point. Dining area, gym, sports facilities, and nursing room. Underground parking across several levels with 414 spaces for users [...]