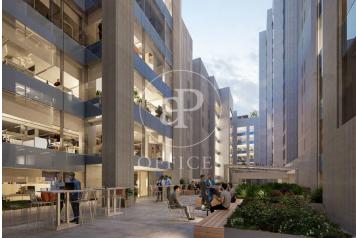

## 85,200 € | 5,230 m<sup>2</sup> | 25 €/m<sup>2</sup> | IBI a consultar | Charges a consultar

Corporate building in the heart of Barcelona's Eixample district. Located in one of Barcelona's most vibrant areas, this corporate building is situated in the Eixample, a lively neighborhood full of services and connections. Just steps away from shops, cafés, a beautiful park, and the iconic Avinguda de Roma —an ideal setting to foster innovation and creativity. An efficient and sustainable building, developed with high energy performance standards and environmental respect. It incorporates advanced technologies, highquality materials, and innovative construction solutions to optimize energy use and minimize environmental impact. The project stands out for its functional and contemporary design, combined with high-end standards in finishes, comfort, and efficiency. Estel brings together sustainability, technology, and cutting-edge design in one single building. Flexible floor plans of up to 5,030 sqm, ideal for dynamic companies. Spacious offices with abundant natural light and modern design. Auditorium equipped with state-of-the-art technology. Multipurpose rooms, collaborative spaces with tables, sofas, and a coffee point. Dining area, gym, sports facilities, and nursing room. Underground parking across several levels with 414 spaces for users [...]