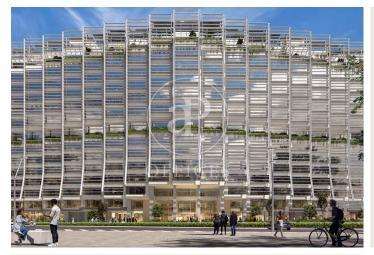

## 85,200 € | 5,230 m<sup>2</sup> | 25 €/m<sup>2</sup> | IBI a consultar | Charges a consultar

Corporate building in the heart of Barcelona's Eixample district. Located in one of Barcelona's most vibrant areas, this corporate building is situated in the Eixample, a lively neighborhood full of services and connections. Just steps away from shops, cafés, a beautiful park, and the iconic Avinguda de Roma —an ideal setting to foster innovation and creativity. An efficient and sustainable building, developed with high energy performance standards and environmental respect. It incorporates advanced technologies, highquality materials, and innovative construction solutions to optimize energy use and minimize environmental impact. The project stands out for its functional and contemporary design, combined with high-end standards in finishes, comfort, and efficiency. Estel brings together sustainability, technology, and cutting-edge design in one single building. Flexible floor plans of up to 5,030 sqm, ideal for dynamic companies. Spacious offices with abundant natural light and modern design. Auditorium equipped with state-of-the-art technology. Multipurpose rooms, collaborative spaces with tables, sofas, and a coffee point. Dining area, gym, sports facilities, and nursing room. Underground parking across several levels with 414 spaces for users [...]