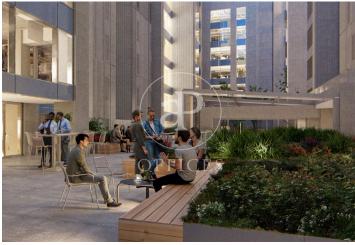

## 85,200 € | 5,230 m<sup>2</sup> | 25 €/m<sup>2</sup> | IBI a consultar | Charges a consultar

Corporate building in the heart of Barcelona's Eixample district. Located in one of Barcelona's most vibrant areas, this corporate building is situated in the Eixample, a lively neighborhood full of services and connections. Just steps away from shops, cafés, a beautiful park, and the iconic Avinguda de Roma —an ideal setting to foster innovation and creativity. An efficient and sustainable building, developed with high energy performance standards and environmental respect. It incorporates advanced technologies, highquality materials, and innovative construction solutions to optimize energy use and minimize environmental impact. The project stands out for its functional and contemporary design, combined with high-end standards in finishes, comfort, and efficiency. Estel brings together sustainability, technology, and cutting-edge design in one single building. Flexible floor plans of up to 5,030 sqm, ideal for dynamic companies. Spacious offices with abundant natural light and modern design. Auditorium equipped with state-of-the-art technology. Multipurpose rooms, collaborative spaces with tables, sofas, and a coffee point. Dining area, gym, sports facilities, and nursing room. Underground parking across several levels with 414 spaces for users [...]