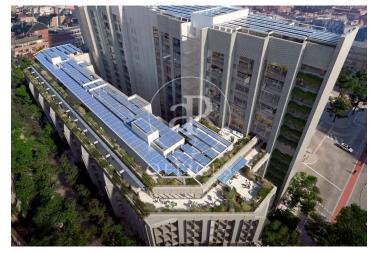

## 85,200 € | 5,230 m<sup>2</sup> | 25 €/m<sup>2</sup> | IBI a consultar | Charges a consultar

Corporate building in the heart of Barcelona's Eixample district. Located in one of Barcelona's most vibrant areas, this corporate building is situated in the Eixample, a lively neighborhood full of services and connections. Just steps away from shops, cafés, a beautiful park, and the iconic Avinguda de Roma —an ideal setting to foster innovation and creativity. An efficient and sustainable building, developed with high energy performance standards and environmental respect. It incorporates advanced technologies, highquality materials, and innovative construction solutions to optimize energy use and minimize environmental impact. The project stands out for its functional and contemporary design, combined with high-end standards in finishes, comfort, and efficiency. Estel brings together sustainability, technology, and cutting-edge design in one single building. Flexible floor plans of up to 5,030 sqm, ideal for dynamic companies. Spacious offices with abundant natural light and modern design. Auditorium equipped with state-of-the-art technology. Multipurpose rooms, collaborative spaces with tables, sofas, and a coffee point. Dining area, gym, sports facilities, and nursing room. Underground parking across several levels with 414 spaces for users [...]