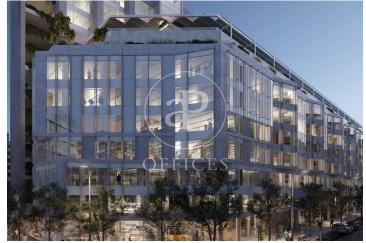

## 85,200 € | 5,230 m<sup>2</sup> | 25 €/m<sup>2</sup> | IBI a consultar | Charges a consultar

Corporate building in the heart of Barcelona's Eixample district. Located in one of Barcelona's most vibrant areas, this corporate building is situated in the Eixample, a lively neighborhood full of services and connections. Just steps away from shops, cafés, a beautiful park, and the iconic Avinguda de Roma —an ideal setting to foster innovation and creativity. An efficient and sustainable building, developed with high energy performance standards and environmental respect. It incorporates advanced technologies, highquality materials, and innovative construction solutions to optimize energy use and minimize environmental impact. The project stands out for its functional and contemporary design, combined with high-end standards in finishes, comfort, and efficiency. Estel brings together sustainability, technology, and cutting-edge design in one single building. Flexible floor plans of up to 5,030 sqm, ideal for dynamic companies. Spacious offices with abundant natural light and modern design. Auditorium equipped with state-of-the-art technology. Multipurpose rooms, collaborative spaces with tables, sofas, and a coffee point. Dining area, gym, sports facilities, and nursing room. Underground parking across several levels with 414 spaces for users [...]