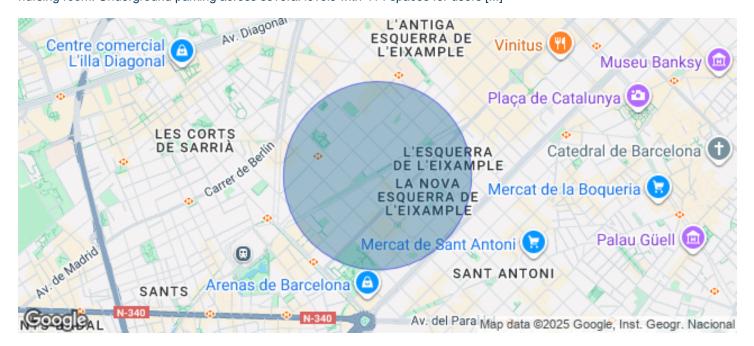

## Barcelona / Eixample Esquerra

- Security
- Concierge
- A/C
- Heating
- **Parking**
- Condition: New

## 85,200 € | 5,230 m<sup>2</sup> | 25 €/m<sup>2</sup> | IBI a consultar | Charges a consultar

Corporate building in the heart of Barcelona's Eixample district. Located in one of Barcelona's most vibrant areas, this corporate building is situated in the Eixample, a lively neighborhood full of services and connections. Just steps away from shops, cafés, a beautiful park, and the iconic Avinguda de Roma —an ideal setting to foster innovation and creativity. An efficient and sustainable building, developed with high energy performance standards and environmental respect. It incorporates advanced technologies, highquality materials, and innovative construction solutions to optimize energy use and minimize environmental impact. The project stands out for its functional and contemporary design, combined with high-end standards in finishes, comfort, and efficiency. Estel brings together sustainability, technology, and cutting-edge design in one single building. Flexible floor plans of up to 5,030 sqm, ideal for dynamic companies. Spacious offices with abundant natural light and modern design. Auditorium equipped with state-of-the-art technology. Multipurpose rooms, collaborative spaces with tables, sofas, and a coffee point. Dining area, gym, sports facilities, and nursing room. Underground parking across several levels with 414 spaces for users [...]