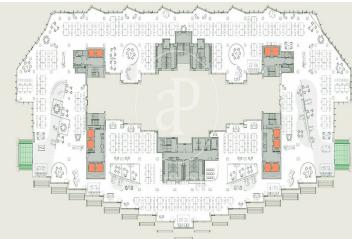

## 85,200 € | 5,230 m<sup>2</sup> | 25 €/m<sup>2</sup> | IBI a consultar | Charges a consultar

Corporate building in the heart of Barcelona's Eixample district. Located in one of Barcelona's most vibrant areas, this corporate building is situated in the Eixample, a lively neighborhood full of services and connections. Just steps away from shops, cafés, a beautiful park, and the iconic Avinguda de Roma —an ideal setting to foster innovation and creativity. An efficient and sustainable building, developed with high energy performance standards and environmental respect. It incorporates advanced technologies, highquality materials, and innovative construction solutions to optimize energy use and minimize environmental impact. The project stands out for its functional and contemporary design, combined with high-end standards in finishes, comfort, and efficiency. Estel brings together sustainability, technology, and cutting-edge design in one single building. Flexible floor plans of up to 5,030 sqm, ideal for dynamic companies. Spacious offices with abundant natural light and modern design. Auditorium equipped with state-of-the-art technology. Multipurpose rooms, collaborative spaces with tables, sofas, and a coffee point. Dining area, gym, sports facilities, and nursing room. Underground parking across several levels with 414 spaces for users [...]