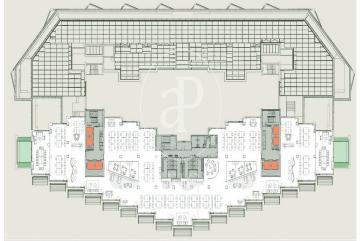

## 85,200 € | 5,230 m<sup>2</sup> | 25 €/m<sup>2</sup> | IBI a consultar | Charges a consultar

Corporate building in the heart of Barcelona's Eixample district. Located in one of Barcelona's most vibrant areas, this corporate building is situated in the Eixample, a lively neighborhood full of services and connections. Just steps away from shops, cafés, a beautiful park, and the iconic Avinguda de Roma —an ideal setting to foster innovation and creativity. An efficient and sustainable building, developed with high energy performance standards and environmental respect. It incorporates advanced technologies, highquality materials, and innovative construction solutions to optimize energy use and minimize environmental impact. The project stands out for its functional and contemporary design, combined with high-end standards in finishes, comfort, and efficiency. Estel brings together sustainability, technology, and cutting-edge design in one single building. Flexible floor plans of up to 5,030 sqm, ideal for dynamic companies. Spacious offices with abundant natural light and modern design. Auditorium equipped with state-of-the-art technology. Multipurpose rooms, collaborative spaces with tables, sofas, and a coffee point. Dining area, gym, sports facilities, and nursing room. Underground parking across several levels with 414 spaces for users [...]