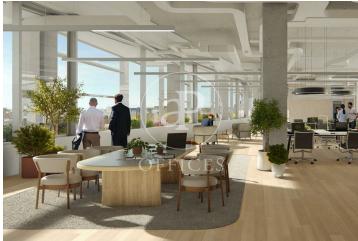

## 85,200 € | 5,230 m<sup>2</sup> | 25 €/m<sup>2</sup> | IBI a consultar | Charges a consultar

Corporate building in the heart of Barcelona's Eixample district. Located in one of Barcelona's most vibrant areas, this corporate building is situated in the Eixample, a lively neighborhood full of services and connections. Just steps away from shops, cafés, a beautiful park, and the iconic Avinguda de Roma —an ideal setting to foster innovation and creativity. An efficient and sustainable building, developed with high energy performance standards and environmental respect. It incorporates advanced technologies, highquality materials, and innovative construction solutions to optimize energy use and minimize environmental impact. The project stands out for its functional and contemporary design, combined with high-end standards in finishes, comfort, and efficiency. Estel brings together sustainability, technology, and cutting-edge design in one single building. Flexible floor plans of up to 5,030 sqm, ideal for dynamic companies. Spacious offices with abundant natural light and modern design. Auditorium equipped with state-of-the-art technology. Multipurpose rooms, collaborative spaces with tables, sofas, and a coffee point. Dining area, gym, sports facilities, and nursing room. Underground parking across several levels with 414 spaces for users [...]