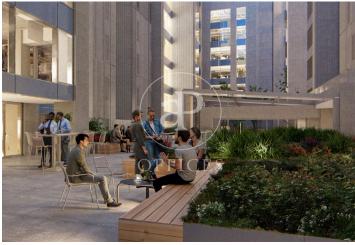

## 85,200 € | 5,230 m<sup>2</sup> | 26 €/m<sup>2</sup> | IBI a consultar | Charges a consultar

Corporate building in the heart of Barcelona's Eixample district. Located in one of Barcelona's most vibrant areas, this corporate building is situated in the Eixample, a lively neighborhood full of services and connections. Just steps away from shops, cafés, a beautiful park, and the iconic Avinguda de Roma —an ideal setting to foster innovation and creativity. An efficient and sustainable building, developed with high energy performance standards and environmental respect. It incorporates advanced technologies, highquality materials, and innovative construction solutions to optimize energy use and minimize environmental impact. The project stands out for its functional and contemporary design, combined with high-end standards in finishes, comfort, and efficiency. Estel brings together sustainability, technology, and cutting-edge design in one single building. Flexible floor plans of up to 5,030 sqm, ideal for dynamic companies. Spacious offices with abundant natural light and modern design. Auditorium equipped with state-of-the-art technology. Multipurpose rooms, collaborative spaces with tables, sofas, and a coffee point. Dining area, gym, sports facilities, and nursing room. Underground parking across several levels with 414 spaces for users [...]