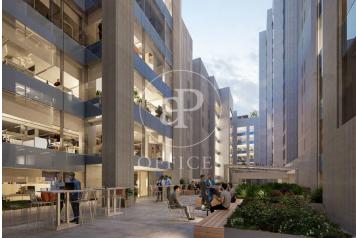

## 85,200 € | 5,230 m<sup>2</sup> | 26 €/m<sup>2</sup> | IBI a consultar | Charges a consultar

Corporate building in the heart of Barcelona's Eixample district. Located in one of Barcelona's most vibrant areas, this corporate building is situated in the Eixample, a lively neighborhood full of services and connections. Just steps away from shops, cafés, a beautiful park, and the iconic Avinguda de Roma —an ideal setting to foster innovation and creativity. An efficient and sustainable building, developed with high energy performance standards and environmental respect. It incorporates advanced technologies, highquality materials, and innovative construction solutions to optimize energy use and minimize environmental impact. The project stands out for its functional and contemporary design, combined with high-end standards in finishes, comfort, and efficiency. Estel brings together sustainability, technology, and cutting-edge design in one single building. Flexible floor plans of up to 5,030 sqm, ideal for dynamic companies. Spacious offices with abundant natural light and modern design. Auditorium equipped with state-of-the-art technology. Multipurpose rooms, collaborative spaces with tables, sofas, and a coffee point. Dining area, gym, sports facilities, and nursing room. Underground parking across several levels with 414 spaces for users [...]