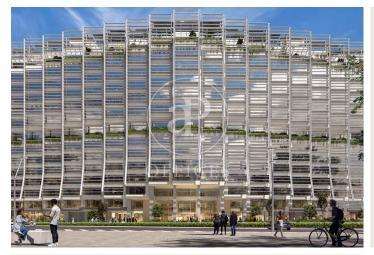

## 85,200 € | 5,230 m<sup>2</sup> | 26 €/m<sup>2</sup> | IBI a consultar | Charges a consultar

Corporate building in the heart of Barcelona's Eixample district. Located in one of Barcelona's most vibrant areas, this corporate building is situated in the Eixample, a lively neighborhood full of services and connections. Just steps away from shops, cafés, a beautiful park, and the iconic Avinguda de Roma —an ideal setting to foster innovation and creativity. An efficient and sustainable building, developed with high energy performance standards and environmental respect. It incorporates advanced technologies, highquality materials, and innovative construction solutions to optimize energy use and minimize environmental impact. The project stands out for its functional and contemporary design, combined with high-end standards in finishes, comfort, and efficiency. Estel brings together sustainability, technology, and cutting-edge design in one single building. Flexible floor plans of up to 5,030 sqm, ideal for dynamic companies. Spacious offices with abundant natural light and modern design. Auditorium equipped with state-of-the-art technology. Multipurpose rooms, collaborative spaces with tables, sofas, and a coffee point. Dining area, gym, sports facilities, and nursing room. Underground parking across several levels with 414 spaces for users [...]