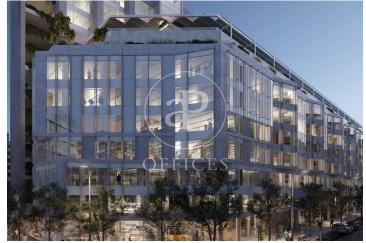

## 85,200 € | 5,230 m<sup>2</sup> | 26 €/m<sup>2</sup> | IBI a consultar | Charges a consultar

Corporate building in the heart of Barcelona's Eixample district. Located in one of Barcelona's most vibrant areas, this corporate building is situated in the Eixample, a lively neighborhood full of services and connections. Just steps away from shops, cafés, a beautiful park, and the iconic Avinguda de Roma —an ideal setting to foster innovation and creativity. An efficient and sustainable building, developed with high energy performance standards and environmental respect. It incorporates advanced technologies, highquality materials, and innovative construction solutions to optimize energy use and minimize environmental impact. The project stands out for its functional and contemporary design, combined with high-end standards in finishes, comfort, and efficiency. Estel brings together sustainability, technology, and cutting-edge design in one single building. Flexible floor plans of up to 5,030 sqm, ideal for dynamic companies. Spacious offices with abundant natural light and modern design. Auditorium equipped with state-of-the-art technology. Multipurpose rooms, collaborative spaces with tables, sofas, and a coffee point. Dining area, gym, sports facilities, and nursing room. Underground parking across several levels with 414 spaces for users [...]