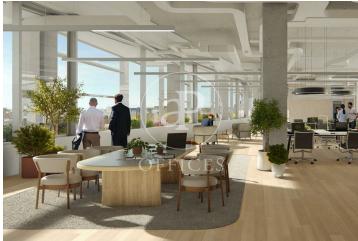

## 85,200 € | 5,230 m<sup>2</sup> | 26 €/m<sup>2</sup> | IBI a consultar | Charges a consultar

Corporate building in the heart of Barcelona's Eixample district. Located in one of Barcelona's most vibrant areas, this corporate building is situated in the Eixample, a lively neighborhood full of services and connections. Just steps away from shops, cafés, a beautiful park, and the iconic Avinguda de Roma —an ideal setting to foster innovation and creativity. An efficient and sustainable building, developed with high energy performance standards and environmental respect. It incorporates advanced technologies, highquality materials, and innovative construction solutions to optimize energy use and minimize environmental impact. The project stands out for its functional and contemporary design, combined with high-end standards in finishes, comfort, and efficiency. Estel brings together sustainability, technology, and cutting-edge design in one single building. Flexible floor plans of up to 5,030 sqm, ideal for dynamic companies. Spacious offices with abundant natural light and modern design. Auditorium equipped with state-of-the-art technology. Multipurpose rooms, collaborative spaces with tables, sofas, and a coffee point. Dining area, gym, sports facilities, and nursing room. Underground parking across several levels with 414 spaces for users [...]