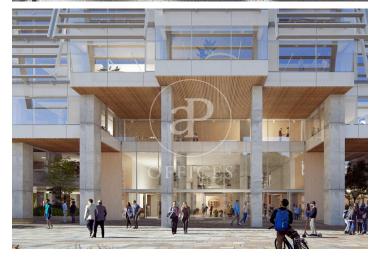

## 85,200 € | 5,230 m<sup>2</sup> | 26 €/m<sup>2</sup> | IBI a consultar | Charges a consultar

Corporate building in the heart of Barcelona's Eixample district. Located in one of Barcelona's most vibrant areas, this corporate building is situated in the Eixample, a lively neighborhood full of services and connections. Just steps away from shops, cafés, a beautiful park, and the iconic Avinguda de Roma —an ideal setting to foster innovation and creativity. An efficient and sustainable building, developed with high energy performance standards and environmental respect. It incorporates advanced technologies, highquality materials, and innovative construction solutions to optimize energy use and minimize environmental impact. The project stands out for its functional and contemporary design, combined with high-end standards in finishes, comfort, and efficiency. Estel brings together sustainability, technology, and cutting-edge design in one single building. Flexible floor plans of up to 5,030 sqm, ideal for dynamic companies. Spacious offices with abundant natural light and modern design. Auditorium equipped with state-of-the-art technology. Multipurpose rooms, collaborative spaces with tables, sofas, and a coffee point. Dining area, gym, sports facilities, and nursing room. Underground parking across several levels with 414 spaces for users [...]