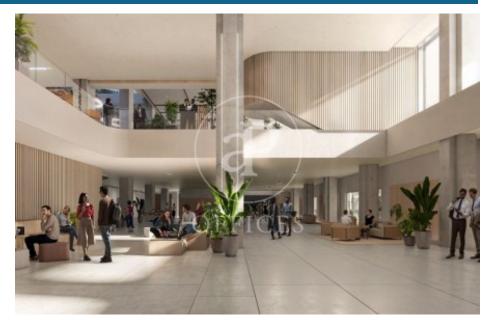

## 85,200 € | 5,230 m<sup>2</sup> | 26 €/m<sup>2</sup> | IBI a consultar | Charges a consultar

Corporate building in the heart of Barcelona's Eixample district. Located in one of Barcelona's most vibrant areas, this corporate building is situated in the Eixample, a lively neighborhood full of services and connections. Just steps away from shops, cafés, a beautiful park, and the iconic Avinguda de Roma —an ideal setting to foster innovation and creativity. An efficient and sustainable building, developed with high energy performance standards and environmental respect. It incorporates advanced technologies, highquality materials, and innovative construction solutions to optimize energy use and minimize environmental impact. The project stands out for its functional and contemporary design, combined with high-end standards in finishes, comfort, and efficiency. Estel brings together sustainability, technology, and cutting-edge design in one single building. Flexible floor plans of up to 5,030 sqm, ideal for dynamic companies. Spacious offices with abundant natural light and modern design. Auditorium equipped with state-of-the-art technology. Multipurpose rooms, collaborative spaces with tables, sofas, and a coffee point. Dining area, gym, sports facilities, and nursing room. Underground parking across several levels with 414 spaces for users [...]