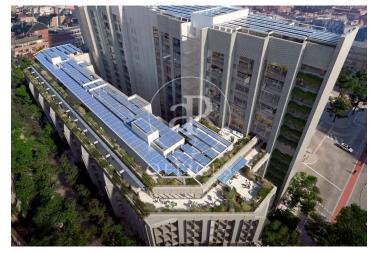

## 85,200 € | 5,230 m<sup>2</sup> | 26 €/m<sup>2</sup> | IBI a consultar | Charges a consultar

Corporate building in the heart of Barcelona's Eixample district. Located in one of Barcelona's most vibrant areas, this corporate building is situated in the Eixample, a lively neighborhood full of services and connections. Just steps away from shops, cafés, a beautiful park, and the iconic Avinguda de Roma —an ideal setting to foster innovation and creativity. An efficient and sustainable building, developed with high energy performance standards and environmental respect. It incorporates advanced technologies, highquality materials, and innovative construction solutions to optimize energy use and minimize environmental impact. The project stands out for its functional and contemporary design, combined with high-end standards in finishes, comfort, and efficiency. Estel brings together sustainability, technology, and cutting-edge design in one single building. Flexible floor plans of up to 5,030 sqm, ideal for dynamic companies. Spacious offices with abundant natural light and modern design. Auditorium equipped with state-of-the-art technology. Multipurpose rooms, collaborative spaces with tables, sofas, and a coffee point. Dining area, gym, sports facilities, and nursing room. Underground parking across several levels with 414 spaces for users [...]