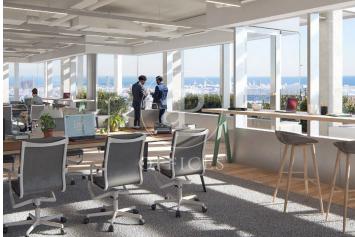

## 85,200 € | 5,230 m<sup>2</sup> | 26 €/m<sup>2</sup> | IBI a consultar | Charges a consultar

Corporate building in the heart of Barcelona's Eixample district. Located in one of Barcelona's most vibrant areas, this corporate building is situated in the Eixample, a lively neighborhood full of services and connections. Just steps away from shops, cafés, a beautiful park, and the iconic Avinguda de Roma —an ideal setting to foster innovation and creativity. An efficient and sustainable building, developed with high energy performance standards and environmental respect. It incorporates advanced technologies, highquality materials, and innovative construction solutions to optimize energy use and minimize environmental impact. The project stands out for its functional and contemporary design, combined with high-end standards in finishes, comfort, and efficiency. Estel brings together sustainability, technology, and cutting-edge design in one single building. Flexible floor plans of up to 5,030 sqm, ideal for dynamic companies. Spacious offices with abundant natural light and modern design. Auditorium equipped with state-of-the-art technology. Multipurpose rooms, collaborative spaces with tables, sofas, and a coffee point. Dining area, gym, sports facilities, and nursing room. Underground parking across several levels with 414 spaces for users [...]