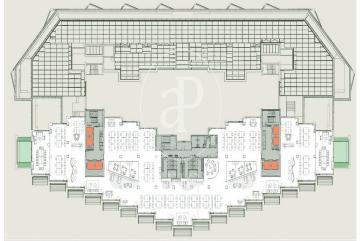

## 85,200 € | 5,230 m<sup>2</sup> | 26 €/m<sup>2</sup> | IBI a consultar | Charges a consultar

Corporate building in the heart of Barcelona's Eixample district. Located in one of Barcelona's most vibrant areas, this corporate building is situated in the Eixample, a lively neighborhood full of services and connections. Just steps away from shops, cafés, a beautiful park, and the iconic Avinguda de Roma —an ideal setting to foster innovation and creativity. An efficient and sustainable building, developed with high energy performance standards and environmental respect. It incorporates advanced technologies, highquality materials, and innovative construction solutions to optimize energy use and minimize environmental impact. The project stands out for its functional and contemporary design, combined with high-end standards in finishes, comfort, and efficiency. Estel brings together sustainability, technology, and cutting-edge design in one single building. Flexible floor plans of up to 5,030 sqm, ideal for dynamic companies. Spacious offices with abundant natural light and modern design. Auditorium equipped with state-of-the-art technology. Multipurpose rooms, collaborative spaces with tables, sofas, and a coffee point. Dining area, gym, sports facilities, and nursing room. Underground parking across several levels with 414 spaces for users [...]