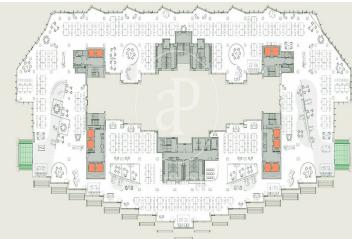

## 85,200 € | 5,230 m<sup>2</sup> | 26 €/m<sup>2</sup> | IBI a consultar | Charges a consultar

Corporate building in the heart of Barcelona's Eixample district. Located in one of Barcelona's most vibrant areas, this corporate building is situated in the Eixample, a lively neighborhood full of services and connections. Just steps away from shops, cafés, a beautiful park, and the iconic Avinguda de Roma —an ideal setting to foster innovation and creativity. An efficient and sustainable building, developed with high energy performance standards and environmental respect. It incorporates advanced technologies, highquality materials, and innovative construction solutions to optimize energy use and minimize environmental impact. The project stands out for its functional and contemporary design, combined with high-end standards in finishes, comfort, and efficiency. Estel brings together sustainability, technology, and cutting-edge design in one single building. Flexible floor plans of up to 5,030 sqm, ideal for dynamic companies. Spacious offices with abundant natural light and modern design. Auditorium equipped with state-of-the-art technology. Multipurpose rooms, collaborative spaces with tables, sofas, and a coffee point. Dining area, gym, sports facilities, and nursing room. Underground parking across several levels with 414 spaces for users [...]