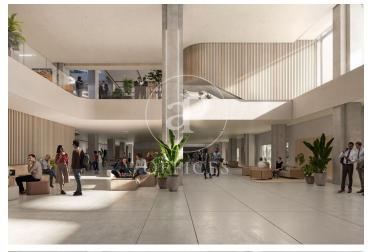

## 85,200 € | 5,230 m<sup>2</sup> | 26 €/m<sup>2</sup> | IBI a consultar | Charges a consultar

Corporate building in the heart of Barcelona's Eixample district. Located in one of Barcelona's most vibrant areas, this corporate building is situated in the Eixample, a lively neighborhood full of services and connections. Just steps away from shops, cafés, a beautiful park, and the iconic Avinguda de Roma —an ideal setting to foster innovation and creativity. An efficient and sustainable building, developed with high energy performance standards and environmental respect. It incorporates advanced technologies, highquality materials, and innovative construction solutions to optimize energy use and minimize environmental impact. The project stands out for its functional and contemporary design, combined with high-end standards in finishes, comfort, and efficiency. Estel brings together sustainability, technology, and cutting-edge design in one single building. Flexible floor plans of up to 5,030 sqm, ideal for dynamic companies. Spacious offices with abundant natural light and modern design. Auditorium equipped with state-of-the-art technology. Multipurpose rooms, collaborative spaces with tables, sofas, and a coffee point. Dining area, gym, sports facilities, and nursing room. Underground parking across several levels with 414 spaces for users [...]