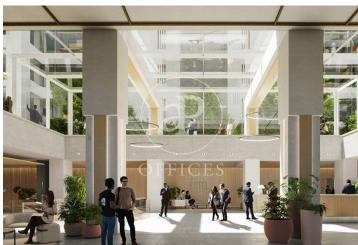

## 85,200 € | 5,230 m<sup>2</sup> | 26 €/m<sup>2</sup> | IBI a consultar | Charges a consultar

Corporate building in the heart of Barcelona's Eixample district. Located in one of Barcelona's most vibrant areas, this corporate building is situated in the Eixample, a lively neighborhood full of services and connections. Just steps away from shops, cafés, a beautiful park, and the iconic Avinguda de Roma —an ideal setting to foster innovation and creativity. An efficient and sustainable building, developed with high energy performance standards and environmental respect. It incorporates advanced technologies, highquality materials, and innovative construction solutions to optimize energy use and minimize environmental impact. The project stands out for its functional and contemporary design, combined with high-end standards in finishes, comfort, and efficiency. Estel brings together sustainability, technology, and cutting-edge design in one single building. Flexible floor plans of up to 5,030 sqm, ideal for dynamic companies. Spacious offices with abundant natural light and modern design. Auditorium equipped with state-of-the-art technology. Multipurpose rooms, collaborative spaces with tables, sofas, and a coffee point. Dining area, gym, sports facilities, and nursing room. Underground parking across several levels with 414 spaces for users [...]