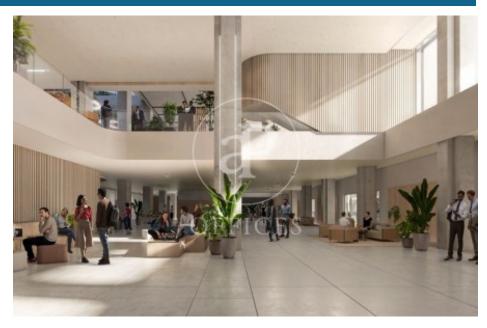

## 85,200 € | 5,230 m<sup>2</sup> | 26 €/m<sup>2</sup> | IBI a consultar | Charges a consultar

Corporate building in the heart of Barcelona's Eixample district. Located in one of Barcelona's most vibrant areas, this corporate building is situated in the Eixample, a lively neighborhood full of services and connections. Just steps away from shops, cafés, a beautiful park, and the iconic Avinguda de Roma —an ideal setting to foster innovation and creativity. An efficient and sustainable building, developed with high energy performance standards and environmental respect. It incorporates advanced technologies, highquality materials, and innovative construction solutions to optimize energy use and minimize environmental impact. The project stands out for its functional and contemporary design, combined with high-end standards in finishes, comfort, and efficiency. Estel brings together sustainability, technology, and cutting-edge design in one single building. Flexible floor plans of up to 5,030 sqm, ideal for dynamic companies. Spacious offices with abundant natural light and modern design. Auditorium equipped with state-of-the-art technology. Multipurpose rooms, collaborative spaces with tables, sofas, and a coffee point. Dining area, gym, sports facilities, and nursing room. Underground parking across several levels with 414 spaces for users [...]