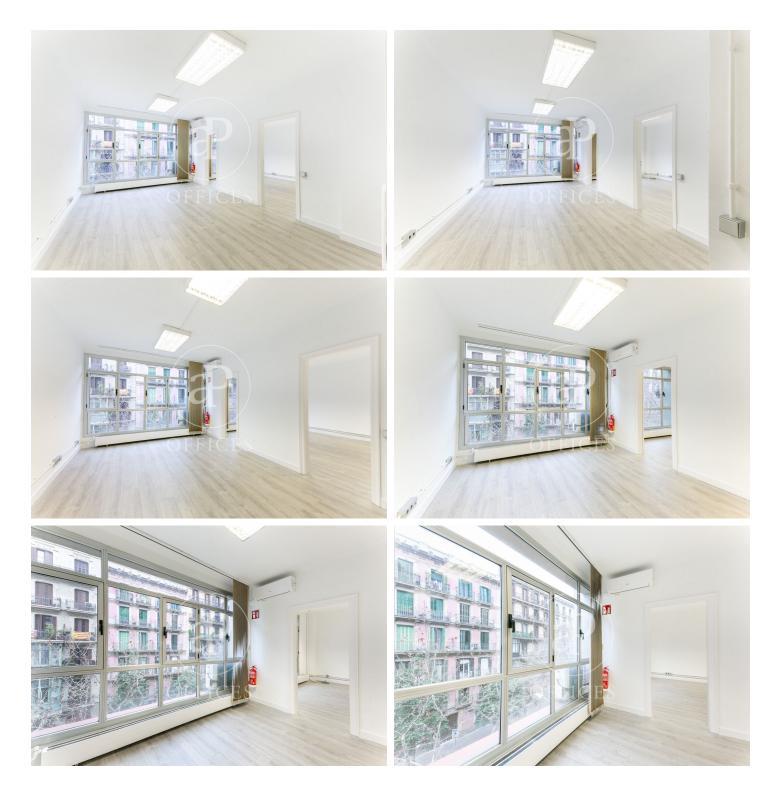

## 1,150 € | 60 m<sup>2</sup>

Office for rent of 60 m<sup>2</sup>, distributed into an open-plan space for work and an adjoining room for meetings or individual office, as well as a toilet inside the office. Both spaces are very bright. It has split air conditioning and perimeter electrical installation. Community fees and property tax are an additional 50 €/month. It is located in an exclusive office building with concierge service during business hours and an elevator. The building is located on Rosselló, next to Balmes, in an area with numerous services and good public transport connections. Metro: Diagonal (L3, L5). Bus: 54, 67, 33, 34, 6, H8. FGC: Provença. Do not hesitate to contact us for more information and to arrange a visit.