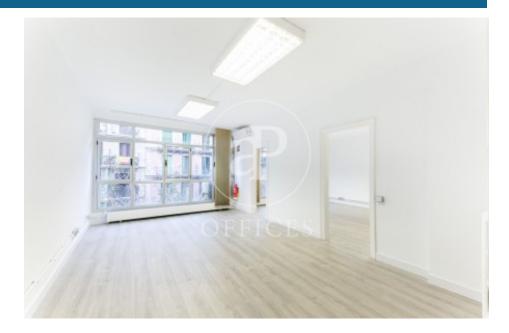

## 1,150 € | 60 m<sup>2</sup>

Office for rent of 60 m<sup>2</sup>, distributed into an open-plan space for work and an adjoining room for meetings or individual office, as well as a toilet inside the office. Both spaces are very bright. It has split air conditioning and perimeter electrical installation. Community fees and property tax are an additional 50 €/month. It is located in an exclusive office building with concierge service during business hours and an elevator. The building is located on Rosselló, next to Balmes, in an area with numerous services and good public transport connections. Metro: Diagonal (L3, L5). Bus: 54, 67, 33, 34, 6, H8. FGC: Provença. Do not hesitate to contact us for more information and to arrange a visit.