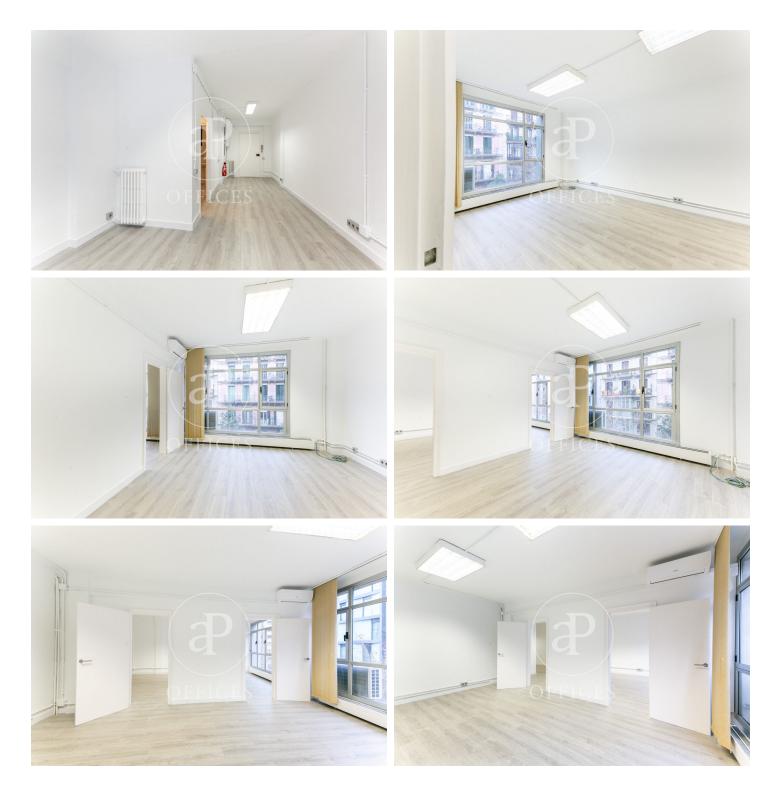

## 1,150 € | 60 m<sup>2</sup>

Office for rent of 60 m<sup>2</sup>, distributed into an open-plan space for work and an adjoining room for meetings or individual office, as well as a toilet inside the office. Both spaces are very bright. It has split air conditioning and perimeter electrical installation. Community fees and property tax are an additional 50 €/month. It is located in an exclusive office building with concierge service during business hours and an elevator. The building is located on Rosselló, next to Balmes, in an area with numerous services and good public transport connections. Metro: Diagonal (L3, L5). Bus: 54, 67, 33, 34, 6, H8. FGC: Provença. Do not hesitate to contact us for more information and to arrange a visit.