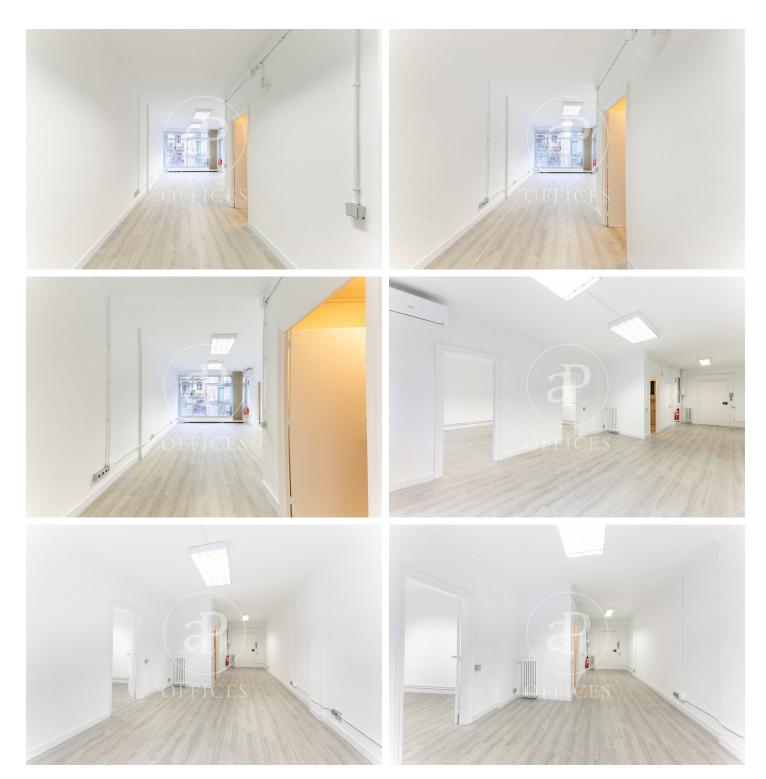

## 1,150 € | 60 m<sup>2</sup>

Office for rent of 60 m<sup>2</sup>, distributed into an open-plan space for work and an adjoining room for meetings or individual office, as well as a toilet inside the office. Both spaces are very bright. It has split air conditioning and perimeter electrical installation. Community fees and property tax are an additional 50 €/month. It is located in an exclusive office building with concierge service during business hours and an elevator. The building is located on Rosselló, next to Balmes, in an area with numerous services and good public transport connections. Metro: Diagonal (L3, L5). Bus: 54, 67, 33, 34, 6, H8. FGC: Provença. Do not hesitate to contact us for more information and to arrange a visit.