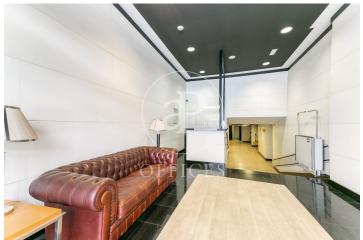

## 8,722 € | 726 m<sup>2</sup>

The building has a façade that makes the most of the natural light and views of the surroundings. The communal areas of the building offer quality finishes. It has disabled access, four lifts, concierge service and 24-hour security. Optional parking. The office with direct access to the street consists of a ground floor of 350 m2 distributed in open spaces and individual offices of between 9 and 20 m2, some of the offices with bathroom included. Ideal for gyms, aesthetic and health centres, training schools that need visibility at street level, agencies, mutual insurance companies or psychology centres. Attached to the ground floor there is a 1st floor totally diaphanous with great natural light, ideal for administrative area and commercial departments. The floor to ceiling windows give the space a lot of light and very pleasant views to the exterior. It has parquet flooring, modular metal false ceiling with built-in lighting, ducted hot/cold air conditioning, fire detection system, fire extinguishers and perimeter channelling for electrical installation and structured cabling. Ideal business area, located close to Plaza España and Montjuic trade fair area, surrounded by shops, restaurants, very good communication with public transport (M L5; Bus: R1-R2-R-4 Pla [...]