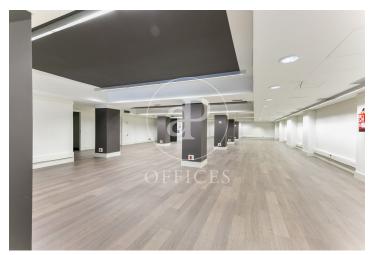

## 8,722 € | 726 m<sup>2</sup>

The building has a façade that makes the most of the natural light and views of the surroundings. The communal areas of the building offer quality finishes. It has disabled access, four lifts, concierge service and 24-hour security. Optional parking. The office with direct access to the street consists of a ground floor of 350 m2 distributed in open spaces and individual offices of between 9 and 20 m2, some of the offices with bathroom included. Ideal for gyms, aesthetic and health centres, training schools that need visibility at street level, agencies, mutual insurance companies or psychology centres. Attached to the ground floor there is a 1st floor totally diaphanous with great natural light, ideal for administrative area and commercial departments. The floor to ceiling windows give the space a lot of light and very pleasant views to the exterior. It has parquet flooring, modular metal false ceiling with built-in lighting, ducted hot/cold air conditioning, fire detection system, fire extinguishers and perimeter channelling for electrical installation and structured cabling. Ideal business area, located close to Plaza España and Montjuic trade fair area, surrounded by shops, restaurants, very good communication with public transport (M L5; Bus: R1-R2-R-4 Pla [...]