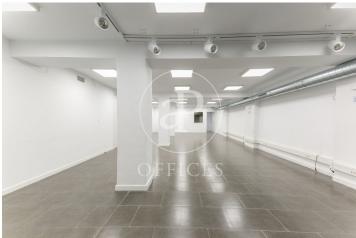

## 8,722 € | 726 m<sup>2</sup>

The building has a façade that makes the most of the natural light and views of the surroundings. The communal areas of the building offer quality finishes. It has disabled access, four lifts, concierge service and 24-hour security. Optional parking. The office with direct access to the street consists of a ground floor of 350 m2 distributed in open spaces and individual offices of between 9 and 20 m2, some of the offices with bathroom included. Ideal for gyms, aesthetic and health centres, training schools that need visibility at street level, agencies, mutual insurance companies or psychology centres. Attached to the ground floor there is a 1st floor totally diaphanous with great natural light, ideal for administrative area and commercial departments. The floor to ceiling windows give the space a lot of light and very pleasant views to the exterior. It has parquet flooring, modular metal false ceiling with built-in lighting, ducted hot/cold air conditioning, fire detection system, fire extinguishers and perimeter channelling for electrical installation and structured cabling. Ideal business area, located close to Plaza España and Montjuic trade fair area, surrounded by shops, restaurants, very good communication with public transport (M L5; Bus: R1-R2-R-4 Pla [...]