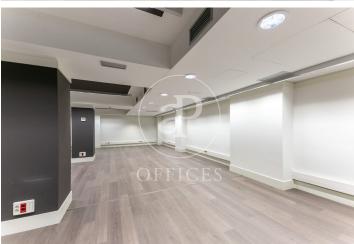

## 8,722 € | 726 m<sup>2</sup>

The building has a façade that makes the most of the natural light and views of the surroundings. The communal areas of the building offer quality finishes. It has disabled access, four lifts, concierge service and 24-hour security. Optional parking. The office with direct access to the street consists of a ground floor of 350 m2 distributed in open spaces and individual offices of between 9 and 20 m2, some of the offices with bathroom included. Ideal for gyms, aesthetic and health centres, training schools that need visibility at street level, agencies, mutual insurance companies or psychology centres. Attached to the ground floor there is a 1st floor totally diaphanous with great natural light, ideal for administrative area and commercial departments. The floor to ceiling windows give the space a lot of light and very pleasant views to the exterior. It has parquet flooring, modular metal false ceiling with built-in lighting, ducted hot/cold air conditioning, fire detection system, fire extinguishers and perimeter channelling for electrical installation and structured cabling. Ideal business area, located close to Plaza España and Montjuic trade fair area, surrounded by shops, restaurants, very good communication with public transport (M L5; Bus: R1-R2-R-4 Pla [...]