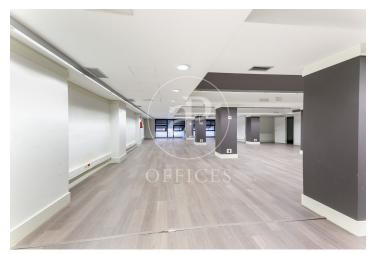

## 8,722 € | 726 m<sup>2</sup>

The building has a façade that makes the most of the natural light and views of the surroundings. The communal areas of the building offer quality finishes. It has disabled access, four lifts, concierge service and 24-hour security. Optional parking. The office with direct access to the street consists of a ground floor of 350 m2 distributed in open spaces and individual offices of between 9 and 20 m2, some of the offices with bathroom included. Ideal for gyms, aesthetic and health centres, training schools that need visibility at street level, agencies, mutual insurance companies or psychology centres. Attached to the ground floor there is a 1st floor totally diaphanous with great natural light, ideal for administrative area and commercial departments. The floor to ceiling windows give the space a lot of light and very pleasant views to the exterior. It has parquet flooring, modular metal false ceiling with built-in lighting, ducted hot/cold air conditioning, fire detection system, fire extinguishers and perimeter channelling for electrical installation and structured cabling. Ideal business area, located close to Plaza España and Montjuic trade fair area, surrounded by shops, restaurants, very good communication with public transport (M L5; Bus: R1-R2-R-4 Pla [...]