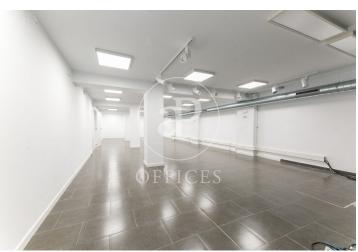

## 8,722 € | 726 m<sup>2</sup>

The building has a façade that makes the most of the natural light and views of the surroundings. The communal areas of the building offer quality finishes. It has disabled access, four lifts, concierge service and 24-hour security. Optional parking. The office with direct access to the street consists of a ground floor of 350 m2 distributed in open spaces and individual offices of between 9 and 20 m2, some of the offices with bathroom included. Ideal for gyms, aesthetic and health centres, training schools that need visibility at street level, agencies, mutual insurance companies or psychology centres. Attached to the ground floor there is a 1st floor totally diaphanous with great natural light, ideal for administrative area and commercial departments. The floor to ceiling windows give the space a lot of light and very pleasant views to the exterior. It has parquet flooring, modular metal false ceiling with built-in lighting, ducted hot/cold air conditioning, fire detection system, fire extinguishers and perimeter channelling for electrical installation and structured cabling. Ideal business area, located close to Plaza España and Montjuic trade fair area, surrounded by shops, restaurants, very good communication with public transport (M L5; Bus: R1-R2-R-4 Pla [...]