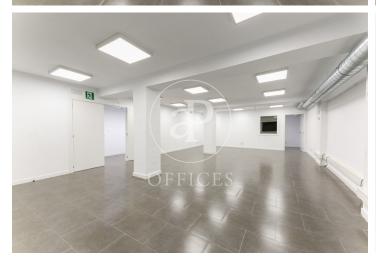

## 8,722 € | 726 m<sup>2</sup>

The building has a façade that makes the most of the natural light and views of the surroundings. The communal areas of the building offer quality finishes. It has disabled access, four lifts, concierge service and 24-hour security. Optional parking. The office with direct access to the street consists of a ground floor of 350 m2 distributed in open spaces and individual offices of between 9 and 20 m2, some of the offices with bathroom included. Ideal for gyms, aesthetic and health centres, training schools that need visibility at street level, agencies, mutual insurance companies or psychology centres. Attached to the ground floor there is a 1st floor totally diaphanous with great natural light, ideal for administrative area and commercial departments. The floor to ceiling windows give the space a lot of light and very pleasant views to the exterior. It has parquet flooring, modular metal false ceiling with built-in lighting, ducted hot/cold air conditioning, fire detection system, fire extinguishers and perimeter channelling for electrical installation and structured cabling. Ideal business area, located close to Plaza España and Montjuic trade fair area, surrounded by shops, restaurants, very good communication with public transport (M L5; Bus: R1-R2-R-4 Pla [...]