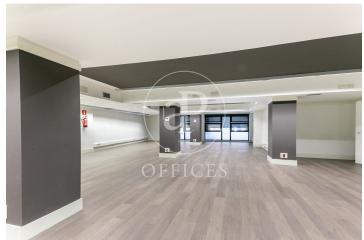

## 8,722 € | 726 m<sup>2</sup>

The building has a façade that makes the most of the natural light and views of the surroundings. The communal areas of the building offer quality finishes. It has disabled access, four lifts, concierge service and 24-hour security. Optional parking. The office with direct access to the street consists of a ground floor of 350 m2 distributed in open spaces and individual offices of between 9 and 20 m2, some of the offices with bathroom included. Ideal for gyms, aesthetic and health centres, training schools that need visibility at street level, agencies, mutual insurance companies or psychology centres. Attached to the ground floor there is a 1st floor totally diaphanous with great natural light, ideal for administrative area and commercial departments. The floor to ceiling windows give the space a lot of light and very pleasant views to the exterior. It has parquet flooring, modular metal false ceiling with built-in lighting, ducted hot/cold air conditioning, fire detection system, fire extinguishers and perimeter channelling for electrical installation and structured cabling. Ideal business area, located close to Plaza España and Montjuic trade fair area, surrounded by shops, restaurants, very good communication with public transport (M L5; Bus: R1-R2-R-4 Pla [...]