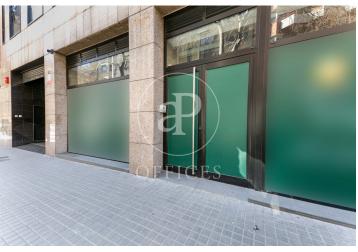

## 8,722 € | 726 m<sup>2</sup>

The building has a façade that makes the most of the natural light and views of the surroundings. The communal areas of the building offer quality finishes. It has disabled access, four lifts, concierge service and 24-hour security. Optional parking. The office with direct access to the street consists of a ground floor of 350 m2 distributed in open spaces and individual offices of between 9 and 20 m2, some of the offices with bathroom included. Ideal for gyms, aesthetic and health centres, training schools that need visibility at street level, agencies, mutual insurance companies or psychology centres. Attached to the ground floor there is a 1st floor totally diaphanous with great natural light, ideal for administrative area and commercial departments. The floor to ceiling windows give the space a lot of light and very pleasant views to the exterior. It has parquet flooring, modular metal false ceiling with built-in lighting, ducted hot/cold air conditioning, fire detection system, fire extinguishers and perimeter channelling for electrical installation and structured cabling. Ideal business area, located close to Plaza España and Montjuic trade fair area, surrounded by shops, restaurants, very good communication with public transport (M L5; Bus: R1-R2-R-4 Pla [...]