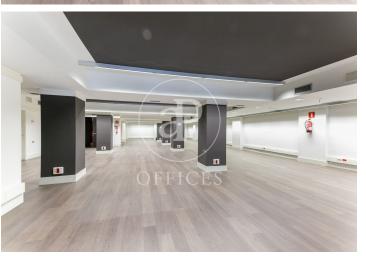

## 8,722 € | 726 m<sup>2</sup>

The building has a façade that makes the most of the natural light and views of the surroundings. The communal areas of the building offer quality finishes. It has disabled access, four lifts, concierge service and 24-hour security. Optional parking. The office with direct access to the street consists of a ground floor of 350 m2 distributed in open spaces and individual offices of between 9 and 20 m2, some of the offices with bathroom included. Ideal for gyms, aesthetic and health centres, training schools that need visibility at street level, agencies, mutual insurance companies or psychology centres. Attached to the ground floor there is a 1st floor totally diaphanous with great natural light, ideal for administrative area and commercial departments. The floor to ceiling windows give the space a lot of light and very pleasant views to the exterior. It has parquet flooring, modular metal false ceiling with built-in lighting, ducted hot/cold air conditioning, fire detection system, fire extinguishers and perimeter channelling for electrical installation and structured cabling. Ideal business area, located close to Plaza España and Montjuic trade fair area, surrounded by shops, restaurants, very good communication with public transport (M L5; Bus: R1-R2-R-4 Pla [...]