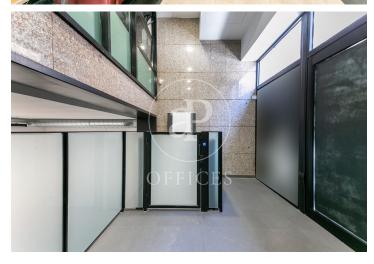

## 8,722 € | 726 m<sup>2</sup>

The building has a façade that makes the most of the natural light and views of the surroundings. The communal areas of the building offer quality finishes. It has disabled access, four lifts, concierge service and 24-hour security. Optional parking. The office with direct access to the street consists of a ground floor of 350 m2 distributed in open spaces and individual offices of between 9 and 20 m2, some of the offices with bathroom included. Ideal for gyms, aesthetic and health centres, training schools that need visibility at street level, agencies, mutual insurance companies or psychology centres. Attached to the ground floor there is a 1st floor totally diaphanous with great natural light, ideal for administrative area and commercial departments. The floor to ceiling windows give the space a lot of light and very pleasant views to the exterior. It has parquet flooring, modular metal false ceiling with built-in lighting, ducted hot/cold air conditioning, fire detection system, fire extinguishers and perimeter channelling for electrical installation and structured cabling. Ideal business area, located close to Plaza España and Montjuic trade fair area, surrounded by shops, restaurants, very good communication with public transport (M L5; Bus: R1-R2-R-4 Pla [...]