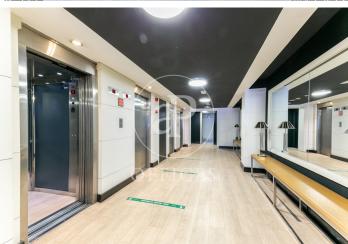

## 8,722 € | 726 m<sup>2</sup>

The building has a façade that makes the most of the natural light and views of the surroundings. The communal areas of the building offer quality finishes. It has disabled access, four lifts, concierge service and 24-hour security. Optional parking. The office with direct access to the street consists of a ground floor of 350 m2 distributed in open spaces and individual offices of between 9 and 20 m2, some of the offices with bathroom included. Ideal for gyms, aesthetic and health centres, training schools that need visibility at street level, agencies, mutual insurance companies or psychology centres. Attached to the ground floor there is a 1st floor totally diaphanous with great natural light, ideal for administrative area and commercial departments. The floor to ceiling windows give the space a lot of light and very pleasant views to the exterior. It has parquet flooring, modular metal false ceiling with built-in lighting, ducted hot/cold air conditioning, fire detection system, fire extinguishers and perimeter channelling for electrical installation and structured cabling. Ideal business area, located close to Plaza España and Montjuic trade fair area, surrounded by shops, restaurants, very good communication with public transport (M L5; Bus: R1-R2-R-4 Pla [...]