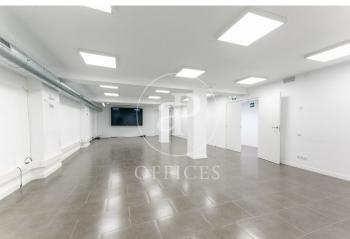

## 8,722 € | 726 m<sup>2</sup>

The building has a façade that makes the most of the natural light and views of the surroundings. The communal areas of the building offer quality finishes. It has disabled access, four lifts, concierge service and 24-hour security. Optional parking. The office with direct access to the street consists of a ground floor of 350 m2 distributed in open spaces and individual offices of between 9 and 20 m2, some of the offices with bathroom included. Ideal for gyms, aesthetic and health centres, training schools that need visibility at street level, agencies, mutual insurance companies or psychology centres. Attached to the ground floor there is a 1st floor totally diaphanous with great natural light, ideal for administrative area and commercial departments. The floor to ceiling windows give the space a lot of light and very pleasant views to the exterior. It has parquet flooring, modular metal false ceiling with built-in lighting, ducted hot/cold air conditioning, fire detection system, fire extinguishers and perimeter channelling for electrical installation and structured cabling. Ideal business area, located close to Plaza España and Montjuic trade fair area, surrounded by shops, restaurants, very good communication with public transport (M L5; Bus: R1-R2-R-4 Pla [...]