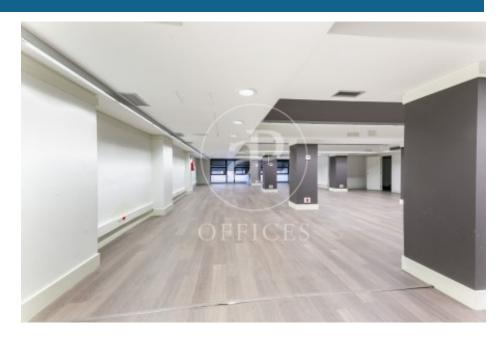

## 8,722 € | 726 m<sup>2</sup>

The building has a façade that makes the most of the natural light and views of the surroundings. The communal areas of the building offer quality finishes. It has disabled access, four lifts, concierge service and 24-hour security. Optional parking. The office with direct access to the street consists of a ground floor of 350 m2 distributed in open spaces and individual offices of between 9 and 20 m2, some of the offices with bathroom included. Ideal for gyms, aesthetic and health centres, training schools that need visibility at street level, agencies, mutual insurance companies or psychology centres. Attached to the ground floor there is a 1st floor totally diaphanous with great natural light, ideal for administrative area and commercial departments. The floor to ceiling windows give the space a lot of light and very pleasant views to the exterior. It has parquet flooring, modular metal false ceiling with built-in lighting, ducted hot/cold air conditioning, fire detection system, fire extinguishers and perimeter channelling for electrical installation and structured cabling. Ideal business area, located close to Plaza España and Montjuic trade fair area, surrounded by shops, restaurants, very good communication with public transport (M L5; Bus: R1-R2-R-4 Pla [...]