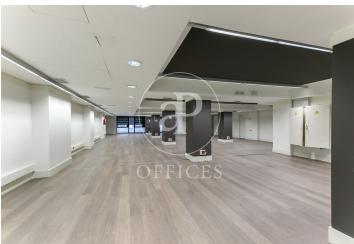

## 8,722 € | 726 m<sup>2</sup>

The building has a façade that makes the most of the natural light and views of the surroundings. The communal areas of the building offer quality finishes. It has disabled access, four lifts, concierge service and 24-hour security. Optional parking. The office with direct access to the street consists of a ground floor of 350 m2 distributed in open spaces and individual offices of between 9 and 20 m2, some of the offices with bathroom included. Ideal for gyms, aesthetic and health centres, training schools that need visibility at street level, agencies, mutual insurance companies or psychology centres. Attached to the ground floor there is a 1st floor totally diaphanous with great natural light, ideal for administrative area and commercial departments. The floor to ceiling windows give the space a lot of light and very pleasant views to the exterior. It has parquet flooring, modular metal false ceiling with built-in lighting, ducted hot/cold air conditioning, fire detection system, fire extinguishers and perimeter channelling for electrical installation and structured cabling. Ideal business area, located close to Plaza España and Montjuic trade fair area, surrounded by shops, restaurants, very good communication with public transport (M L5; Bus: R1-R2-R-4 Pla [...]