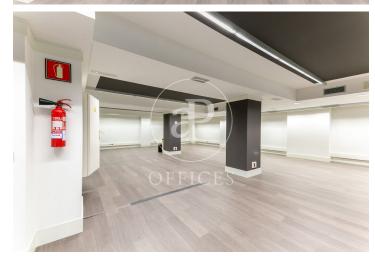

## 8,722 € | 726 m<sup>2</sup>

The building has a façade that makes the most of the natural light and views of the surroundings. The communal areas of the building offer quality finishes. It has disabled access, four lifts, concierge service and 24-hour security. Optional parking. The office with direct access to the street consists of a ground floor of 350 m2 distributed in open spaces and individual offices of between 9 and 20 m2, some of the offices with bathroom included. Ideal for gyms, aesthetic and health centres, training schools that need visibility at street level, agencies, mutual insurance companies or psychology centres. Attached to the ground floor there is a 1st floor totally diaphanous with great natural light, ideal for administrative area and commercial departments. The floor to ceiling windows give the space a lot of light and very pleasant views to the exterior. It has parquet flooring, modular metal false ceiling with built-in lighting, ducted hot/cold air conditioning, fire detection system, fire extinguishers and perimeter channelling for electrical installation and structured cabling. Ideal business area, located close to Plaza España and Montjuic trade fair area, surrounded by shops, restaurants, very good communication with public transport (M L5; Bus: R1-R2-R-4 Pla [...]