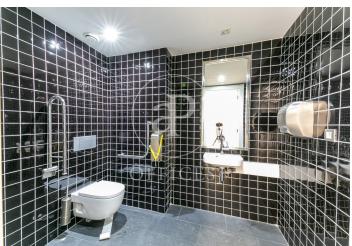

## 8,722 € | 726 m<sup>2</sup>

The building has a façade that makes the most of the natural light and views of the surroundings. The communal areas of the building offer quality finishes. It has disabled access, four lifts, concierge service and 24-hour security. Optional parking. The office with direct access to the street consists of a ground floor of 350 m2 distributed in open spaces and individual offices of between 9 and 20 m2, some of the offices with bathroom included. Ideal for gyms, aesthetic and health centres, training schools that need visibility at street level, agencies, mutual insurance companies or psychology centres. Attached to the ground floor there is a 1st floor totally diaphanous with great natural light, ideal for administrative area and commercial departments. The floor to ceiling windows give the space a lot of light and very pleasant views to the exterior. It has parquet flooring, modular metal false ceiling with built-in lighting, ducted hot/cold air conditioning, fire detection system, fire extinguishers and perimeter channelling for electrical installation and structured cabling. Ideal business area, located close to Plaza España and Montjuic trade fair area, surrounded by shops, restaurants, very good communication with public transport (M L5; Bus: R1-R2-R-4 Pla [...]