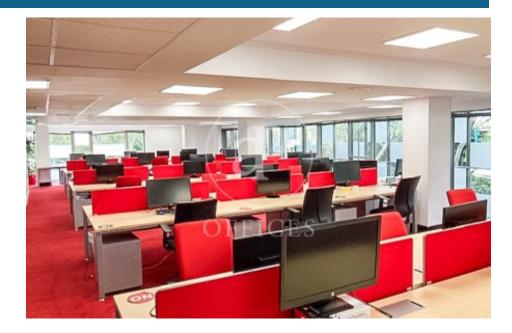

## 14,900 € | 957 m<sup>2</sup>

Plug and play office of 957?m<sup>2</sup> ready to move in, with furniture included (except chairs). Open-plan layout with plenty of natural light. Currently features 4 large open-plan work areas, private offices, meeting rooms, reception, 2 restroom areas (each with 3 toilets, one of them adapted for people with reduced mobility), and a kitchen-office with dining area. The full renovation was carried out approximately 4 years ago: raised technical flooring, category 6 cabling, LED lighting, restrooms, kitchen-dining area, meeting rooms, carpeting, ceilings, VRV zoned climate control, regulatory signage, fire extinguishers, etc. The property would replace the carpet to match the new tenant's corporate colors. Modern, exclusive office building with concierge and parking. Excellent public transport connections: Sant Antoni (L2), Universitat and Urgell (L1) metro stations, and multiple bus lines. Also available: a module from just 350?m<sup>2</sup> up to nearly 1,000?m<sup>2</sup>. Please inquire. Surface area: 957?m<sup>2</sup> Rent: €8,912.50/month Community fees and property tax (IBI): €1,437.50/month (€2.50/m<sup>2</sup>) Total rent: €10,350/month + VAT Contact us with no obligation for more information about this office and others in our portfolio that are not advertis [...]