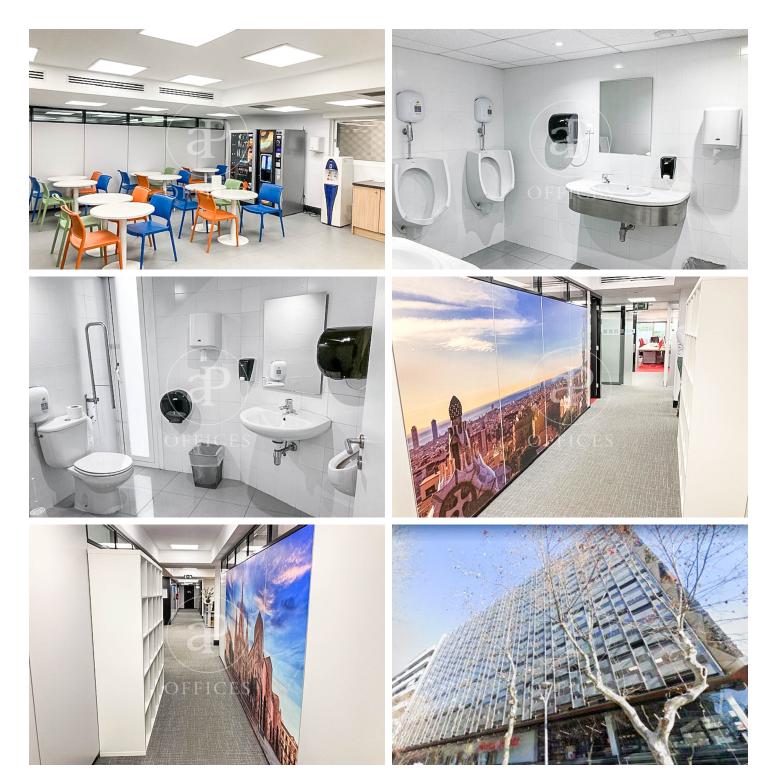

## 14,900 € | 957 m<sup>2</sup>

Plug and play office of 957?m<sup>2</sup> ready to move in, with furniture included (except chairs). Open-plan layout with plenty of natural light. Currently features 4 large open-plan work areas, private offices, meeting rooms, reception, 2 restroom areas (each with 3 toilets, one of them adapted for people with reduced mobility), and a kitchen-office with dining area. The full renovation was carried out approximately 4 years ago: raised technical flooring, category 6 cabling, LED lighting, restrooms, kitchen-dining area, meeting rooms, carpeting, ceilings, VRV zoned climate control, regulatory signage, fire extinguishers, etc. The property would replace the carpet to match the new tenant's corporate colors. Modern, exclusive office building with concierge and parking. Excellent public transport connections: Sant Antoni (L2), Universitat and Urgell (L1) metro stations, and multiple bus lines. Also available: a module from just 350?m<sup>2</sup> up to nearly 1,000?m<sup>2</sup>. Please inquire. Surface area: 957?m<sup>2</sup> Rent: €8,912.50/month Community fees and property tax (IBI): €1,437.50/month (€2.50/m<sup>2</sup>) Total rent: €10,350/month + VAT Contact us with no obligation for more information about this office and others in our portfolio that are not advertis [...]