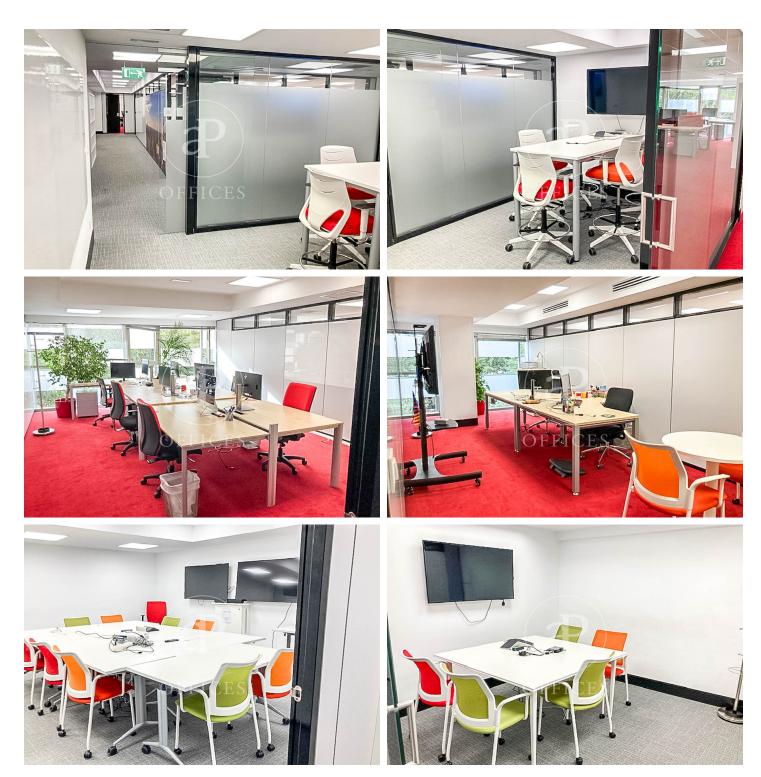

## 14,900 € | 957 m<sup>2</sup>

Plug and play office of 957?m<sup>2</sup> ready to move in, with furniture included (except chairs). Open-plan layout with plenty of natural light. Currently features 4 large open-plan work areas, private offices, meeting rooms, reception, 2 restroom areas (each with 3 toilets, one of them adapted for people with reduced mobility), and a kitchen-office with dining area. The full renovation was carried out approximately 4 years ago: raised technical flooring, category 6 cabling, LED lighting, restrooms, kitchen-dining area, meeting rooms, carpeting, ceilings, VRV zoned climate control, regulatory signage, fire extinguishers, etc. The property would replace the carpet to match the new tenant's corporate colors. Modern, exclusive office building with concierge and parking. Excellent public transport connections: Sant Antoni (L2), Universitat and Urgell (L1) metro stations, and multiple bus lines. Also available: a module from just 350?m<sup>2</sup> up to nearly 1,000?m<sup>2</sup>. Please inquire. Surface area: 957?m<sup>2</sup> Rent: €8,912.50/month Community fees and property tax (IBI): €1,437.50/month (€2.50/m<sup>2</sup>) Total rent: €10,350/month + VAT Contact us with no obligation for more information about this office and others in our portfolio that are not advertis [...]