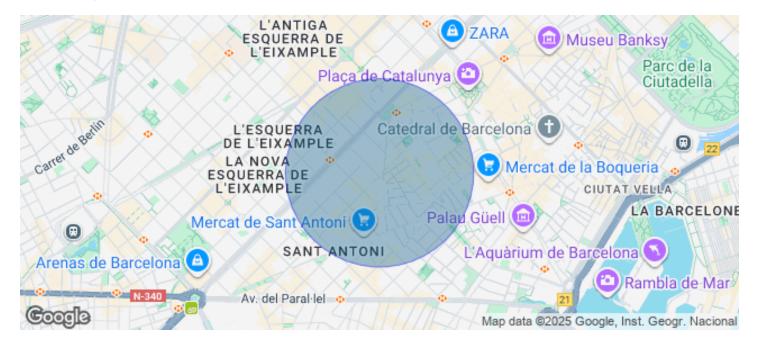

## Barcelona / Eixample Esquerra

- ✓ Security
- ✓ Concierge
- ✓ A/C
- Heating
- Condition: Good

## 14,900 € | 957 m<sup>2</sup>

Plug and play office of 957?m<sup>2</sup> ready to move in, with furniture included (except chairs). Open-plan layout with plenty of natural light. Currently features 4 large open-plan work areas, private offices, meeting rooms, reception, 2 restroom areas (each with 3 toilets, one of them adapted for people with reduced mobility), and a kitchen-office with dining area. The full renovation was carried out approximately 4 years ago: raised technical flooring, category 6 cabling, LED lighting, restrooms, kitchen-dining area, meeting rooms, carpeting, ceilings, VRV zoned climate control, regulatory signage, fire extinguishers, etc. The property would replace the carpet to match the new tenant's corporate colors. Modern, exclusive office building with concierge and parking. Excellent public transport connections: Sant Antoni (L2), Universitat and Urgell (L1) metro stations, and multiple bus lines. Also available: a module from just 350?m<sup>2</sup> up to nearly 1,000?m<sup>2</sup>. Please inquire. Surface area: 957?m<sup>2</sup> Rent: €8,912.50/month Community fees and property tax (IBI): €1,437.50/month (€2.50/m<sup>2</sup>) Total rent: €10,350/month + VAT Contact us with no obligation for more information about this office and others in our portfolio that are not advertis [...]