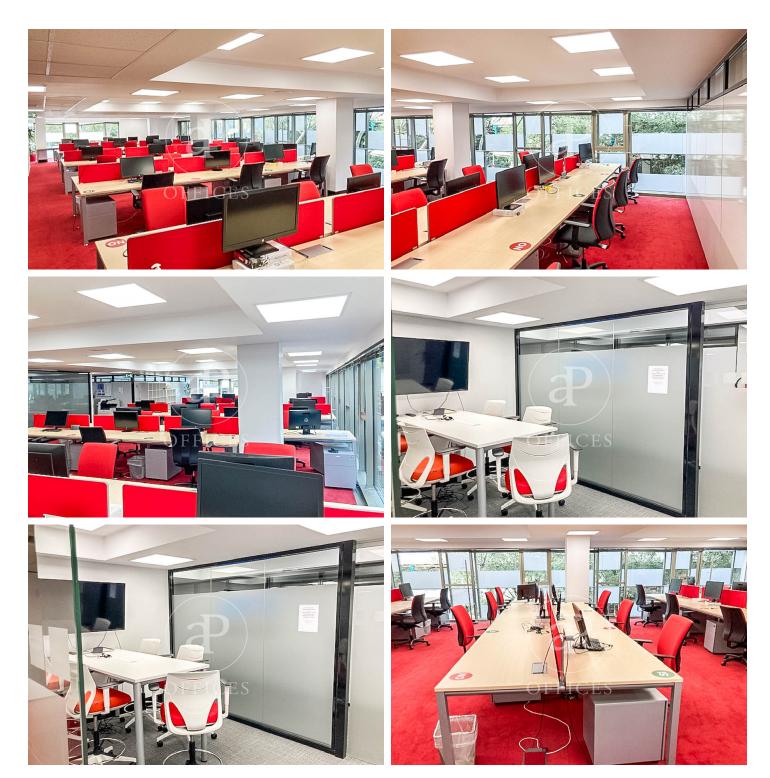

## 14,900 € | 957 m<sup>2</sup>

Plug and play office of 957?m<sup>2</sup> ready to move in, with furniture included (except chairs). Open-plan layout with plenty of natural light. Currently features 4 large open-plan work areas, private offices, meeting rooms, reception, 2 restroom areas (each with 3 toilets, one of them adapted for people with reduced mobility), and a kitchen-office with dining area. The full renovation was carried out approximately 4 years ago: raised technical flooring, category 6 cabling, LED lighting, restrooms, kitchen-dining area, meeting rooms, carpeting, ceilings, VRV zoned climate control, regulatory signage, fire extinguishers, etc. The property would replace the carpet to match the new tenant's corporate colors. Modern, exclusive office building with concierge and parking. Excellent public transport connections: Sant Antoni (L2), Universitat and Urgell (L1) metro stations, and multiple bus lines. Also available: a module from just 350?m<sup>2</sup> up to nearly 1,000?m<sup>2</sup>. Please inquire. Surface area: 957?m<sup>2</sup> Rent: €8,912.50/month Community fees and property tax (IBI): €1,437.50/month (€2.50/m<sup>2</sup>) Total rent: €10,350/month + VAT Contact us with no obligation for more information about this office and others in our portfolio that are not advertis [...]