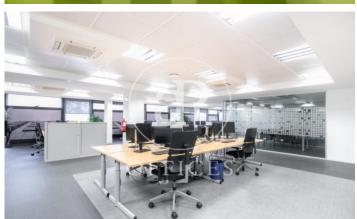

## Barcelona / Eixample Esquerra

- ✓ Concierge
- ✓ A/C
- Heating
- ✓ Condition: Good

12,200 € | 488 m<sup>2</sup> | 25 €/m<sup>2</sup> | IBI 766 | Charges 1,952 €/m<sup>2</sup>

488 sqm whole building in Eixample Esquerra, Barcelona city. Office with 3 bathrooms, heating and concierge.