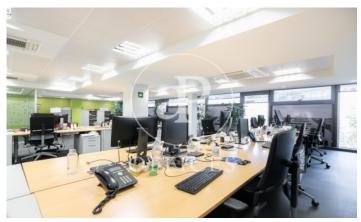

## Barcelona / Eixample Esquerra

- ✓ Concierge
- ✓ A/C
- Heating
- ✓ Condition: Good

## 12,200 € | 488 m<sup>2</sup> | 25 €/m<sup>2</sup> | IBI 766 | Charges 1,952 €/m<sup>2</sup>

488 sqm whole building in Eixample Esquerra, Barcelona city. Office with 3 bathrooms, heating and concierge.