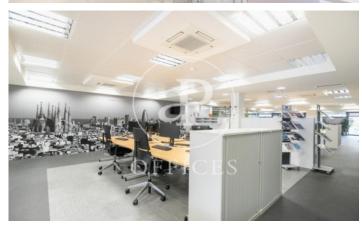

## 12,200 € | 488 m<sup>2</sup> | 25 €/m<sup>2</sup> | IBI 766 | Charges 1,952 €/m<sup>2</sup>

488 sqm whole building in Eixample Esquerra, Barcelona city. Office with 3 bathrooms, heating and concierge.