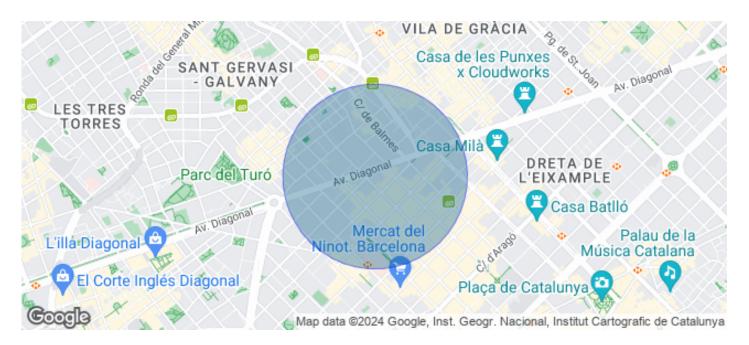

## Whole building for rent in Eixample Esquerra (Barcelona city)

Ref. AOB2011011

## Barcelona / Eixample Esquerra

- ✓ Concierge
- ✓ A/C
- Heating
- ✓ Condition: Good