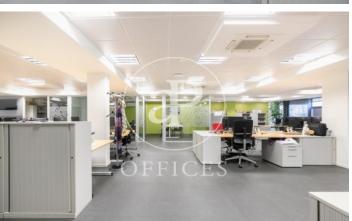

## Barcelona / Eixample Esquerra

- ✓ Concierge
- ✓ A/C
- Heating
- ✓ Condition: Good

## 12,200 € | 488 m<sup>2</sup> | 25 €/m<sup>2</sup> | IBI 766 | Charges 1,952 €/m<sup>2</sup>

488 sqm whole building in Eixample Esquerra, Barcelona city. Office with 3 bathrooms, heating and concierge.