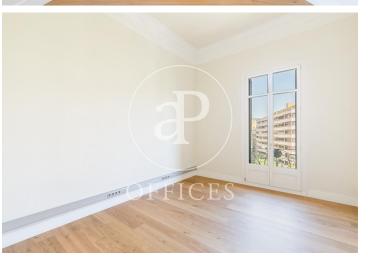

## 6,000 € | 250 m<sup>2</sup>

Fully renovated office with quality finishes. These are five offices divided by partitions and high ceilings, with plenty of natural light since all offices have access to the outside, three winds and balconies with access to Avenida Diagonal, with a total of 240sqm. It has an office kitchen with the necessary appliances installed. It has two brand new renovated toilets, and a bathroom adapted for people with reduced mobility. The floors are newly installed park, air conditioning with cold and heat pump through ducts. The office located in a classic royal estate with a concierge during business hours. Ideal location to set up an office in the business center. Surrounded by all kinds of services, restaurants, prestigious hotels and very good communication by public transport. Public transport: metro, Diagonal (L3-L5). Train, Provença (S1-S2-S5-S6-L7-L6). Bus (6-7-33-34-H8-V15) For more information, do not hesitate to visit our website: www.aproperties.es