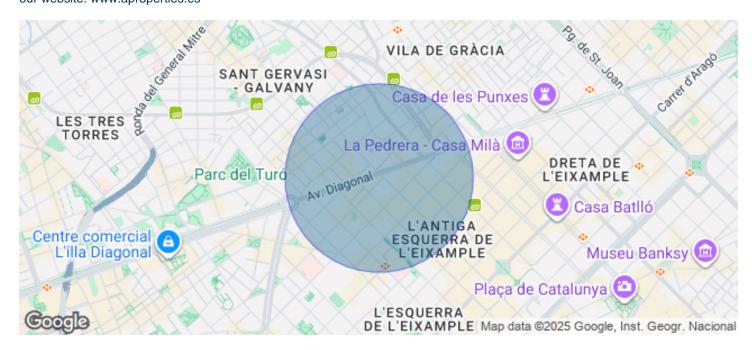

## Office with terrace for rent in Eixample Esquerra (Barcelona city)

Ref. AOB2101014

## Barcelona / Eixample Esquerra

- Concierge
- A/C
- Heating
- Condition: Very good
- Terrace

## 6,000 € | 250 m<sup>2</sup>

Fully renovated office with quality finishes. These are five offices divided by partitions and high ceilings, with plenty of natural light since all offices have access to the outside, three winds and balconies with access to Avenida Diagonal, with a total of 240sqm. It has an office kitchen with the necessary appliances installed. It has two brand new renovated toilets, and a bathroom adapted for people with reduced mobility. The floors are newly installed park, air conditioning with cold and heat pump through ducts. The office located in a classic royal estate with a concierge during business hours. Ideal location to set up an office in the business center. Surrounded by all kinds of services, restaurants, prestigious hotels and very good communication by public transport. Public transport: metro, Diagonal (L3-L5). Train, Provença (S1-S2-S5-S6-L7-L6). Bus (6-7-33-34-H8-V15) For more information, do not hesitate to visit our website: www.aproperties.es