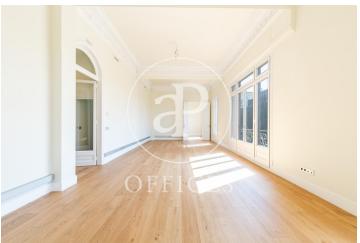

## 6,000 € | 250 m<sup>2</sup>

Fully renovated office with quality finishes. These are five offices divided by partitions and high ceilings, with plenty of natural light since all offices have access to the outside, three winds and balconies with access to Avenida Diagonal, with a total of 240sqm. It has an office kitchen with the necessary appliances installed. It has two brand new renovated toilets, and a bathroom adapted for people with reduced mobility. The floors are newly installed park, air conditioning with cold and heat pump through ducts. The office located in a classic royal estate with a concierge during business hours. Ideal location to set up an office in the business center. Surrounded by all kinds of services, restaurants, prestigious hotels and very good communication by public transport. Public transport: metro, Diagonal (L3-L5). Train, Provença (S1-S2-S5-S6-L7-L6). Bus (6-7-33-34-H8-V15) For more information, do not hesitate to visit our website: www.aproperties.es