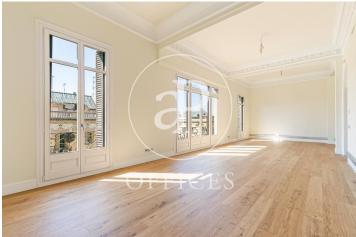

## 6,000 € | 250 m<sup>2</sup>

Fully renovated office with quality finishes. These are five offices divided by partitions and high ceilings, with plenty of natural light since all offices have access to the outside, three winds and balconies with access to Avenida Diagonal, with a total of 240sqm. It has an office kitchen with the necessary appliances installed. It has two brand new renovated toilets, and a bathroom adapted for people with reduced mobility. The floors are newly installed park, air conditioning with cold and heat pump through ducts. The office located in a classic royal estate with a concierge during business hours. Ideal location to set up an office in the business center. Surrounded by all kinds of services, restaurants, prestigious hotels and very good communication by public transport. Public transport: metro, Diagonal (L3-L5). Train, Provença (S1-S2-S5-S6-L7-L6). Bus (6-7-33-34-H8-V15) For more information, do not hesitate to visit our website: www.aproperties.es