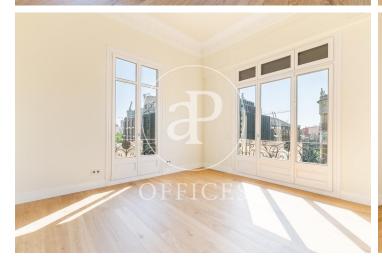

## 6,000 € | 250 m<sup>2</sup>

Fully renovated office with quality finishes. These are five offices divided by partitions and high ceilings, with plenty of natural light since all offices have access to the outside, three winds and balconies with access to Avenida Diagonal, with a total of 240sqm. It has an office kitchen with the necessary appliances installed. It has two brand new renovated toilets, and a bathroom adapted for people with reduced mobility. The floors are newly installed park, air conditioning with cold and heat pump through ducts. The office located in a classic royal estate with a concierge during business hours. Ideal location to set up an office in the business center. Surrounded by all kinds of services, restaurants, prestigious hotels and very good communication by public transport. Public transport: metro, Diagonal (L3-L5). Train, Provença (S1-S2-S5-S6-L7-L6). Bus (6-7-33-34-H8-V15) For more information, do not hesitate to visit our website: www.aproperties.es