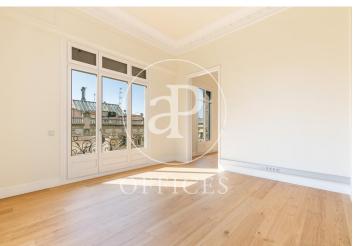

## 6,000 € | 250 m<sup>2</sup>

Fully renovated office with quality finishes. These are five offices divided by partitions and high ceilings, with plenty of natural light since all offices have access to the outside, three winds and balconies with access to Avenida Diagonal, with a total of 240sqm. It has an office kitchen with the necessary appliances installed. It has two brand new renovated toilets, and a bathroom adapted for people with reduced mobility. The floors are newly installed park, air conditioning with cold and heat pump through ducts. The office located in a classic royal estate with a concierge during business hours. Ideal location to set up an office in the business center. Surrounded by all kinds of services, restaurants, prestigious hotels and very good communication by public transport. Public transport: metro, Diagonal (L3-L5). Train, Provença (S1-S2-S5-S6-L7-L6). Bus (6-7-33-34-H8-V15) For more information, do not hesitate to visit our website: www.aproperties.es