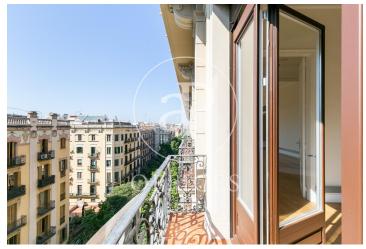

## 6,000 € | 250 m<sup>2</sup>

Fully renovated office with quality finishes. These are five offices divided by partitions and high ceilings, with plenty of natural light since all offices have access to the outside, three winds and balconies with access to Avenida Diagonal, with a total of 240sqm. It has an office kitchen with the necessary appliances installed. It has two brand new renovated toilets, and a bathroom adapted for people with reduced mobility. The floors are newly installed park, air conditioning with cold and heat pump through ducts. The office located in a classic royal estate with a concierge during business hours. Ideal location to set up an office in the business center. Surrounded by all kinds of services, restaurants, prestigious hotels and very good communication by public transport. Public transport: metro, Diagonal (L3-L5). Train, Provença (S1-S2-S5-S6-L7-L6). Bus (6-7-33-34-H8-V15) For more information, do not hesitate to visit our website: www.aproperties.es