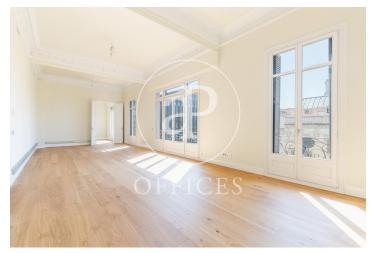

## 6,000 € | 250 m<sup>2</sup>

Fully renovated office with quality finishes. These are five offices divided by partitions and high ceilings, with plenty of natural light since all offices have access to the outside, three winds and balconies with access to Avenida Diagonal, with a total of 240sqm. It has an office kitchen with the necessary appliances installed. It has two brand new renovated toilets, and a bathroom adapted for people with reduced mobility. The floors are newly installed park, air conditioning with cold and heat pump through ducts. The office located in a classic royal estate with a concierge during business hours. Ideal location to set up an office in the business center. Surrounded by all kinds of services, restaurants, prestigious hotels and very good communication by public transport. Public transport: metro, Diagonal (L3-L5). Train, Provença (S1-S2-S5-S6-L7-L6). Bus (6-7-33-34-H8-V15) For more information, do not hesitate to visit our website: www.aproperties.es