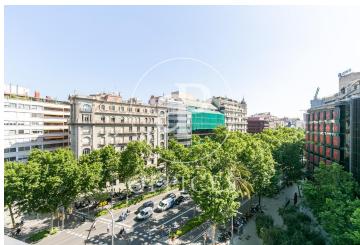

## 6,000 € | 250 m<sup>2</sup>

Fully renovated office with quality finishes. These are five offices divided by partitions and high ceilings, with plenty of natural light since all offices have access to the outside, three winds and balconies with access to Avenida Diagonal, with a total of 240sqm. It has an office kitchen with the necessary appliances installed. It has two brand new renovated toilets, and a bathroom adapted for people with reduced mobility. The floors are newly installed park, air conditioning with cold and heat pump through ducts. The office located in a classic royal estate with a concierge during business hours. Ideal location to set up an office in the business center. Surrounded by all kinds of services, restaurants, prestigious hotels and very good communication by public transport. Public transport: metro, Diagonal (L3-L5). Train, Provença (S1-S2-S5-S6-L7-L6). Bus (6-7-33-34-H8-V15) For more information, do not hesitate to visit our website: www.aproperties.es