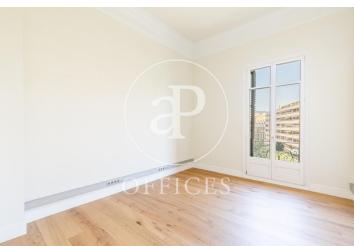

## 6,000 € | 250 m<sup>2</sup>

Fully renovated office with quality finishes. These are five offices divided by partitions and high ceilings, with plenty of natural light since all offices have access to the outside, three winds and balconies with access to Avenida Diagonal, with a total of 240sqm. It has an office kitchen with the necessary appliances installed. It has two brand new renovated toilets, and a bathroom adapted for people with reduced mobility. The floors are newly installed park, air conditioning with cold and heat pump through ducts. The office located in a classic royal estate with a concierge during business hours. Ideal location to set up an office in the business center. Surrounded by all kinds of services, restaurants, prestigious hotels and very good communication by public transport. Public transport: metro, Diagonal (L3-L5). Train, Provença (S1-S2-S5-S6-L7-L6). Bus (6-7-33-34-H8-V15) For more information, do not hesitate to visit our website: www.aproperties.es