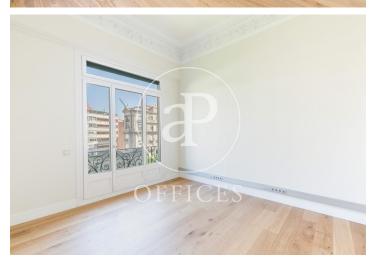

## 6,000 € | 250 m<sup>2</sup>

Fully renovated office with quality finishes. These are five offices divided by partitions and high ceilings, with plenty of natural light since all offices have access to the outside, three winds and balconies with access to Avenida Diagonal, with a total of 240sqm. It has an office kitchen with the necessary appliances installed. It has two brand new renovated toilets, and a bathroom adapted for people with reduced mobility. The floors are newly installed park, air conditioning with cold and heat pump through ducts. The office located in a classic royal estate with a concierge during business hours. Ideal location to set up an office in the business center. Surrounded by all kinds of services, restaurants, prestigious hotels and very good communication by public transport. Public transport: metro, Diagonal (L3-L5). Train, Provença (S1-S2-S5-S6-L7-L6). Bus (6-7-33-34-H8-V15) For more information, do not hesitate to visit our website: www.aproperties.es