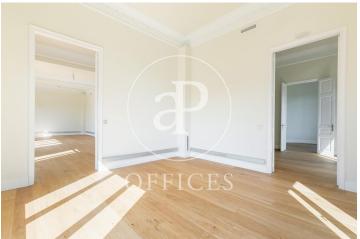

## 6,000 € | 250 m<sup>2</sup>

Fully renovated office with quality finishes. These are five offices divided by partitions and high ceilings, with plenty of natural light since all offices have access to the outside, three winds and balconies with access to Avenida Diagonal, with a total of 240sqm. It has an office kitchen with the necessary appliances installed. It has two brand new renovated toilets, and a bathroom adapted for people with reduced mobility. The floors are newly installed park, air conditioning with cold and heat pump through ducts. The office located in a classic royal estate with a concierge during business hours. Ideal location to set up an office in the business center. Surrounded by all kinds of services, restaurants, prestigious hotels and very good communication by public transport. Public transport: metro, Diagonal (L3-L5). Train, Provença (S1-S2-S5-S6-L7-L6). Bus (6-7-33-34-H8-V15) For more information, do not hesitate to visit our website: www.aproperties.es