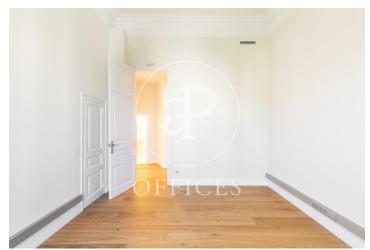

## 6,000 € | 250 m<sup>2</sup>

Fully renovated office with quality finishes. These are five offices divided by partitions and high ceilings, with plenty of natural light since all offices have access to the outside, three winds and balconies with access to Avenida Diagonal, with a total of 240sqm. It has an office kitchen with the necessary appliances installed. It has two brand new renovated toilets, and a bathroom adapted for people with reduced mobility. The floors are newly installed park, air conditioning with cold and heat pump through ducts. The office located in a classic royal estate with a concierge during business hours. Ideal location to set up an office in the business center. Surrounded by all kinds of services, restaurants, prestigious hotels and very good communication by public transport. Public transport: metro, Diagonal (L3-L5). Train, Provença (S1-S2-S5-S6-L7-L6). Bus (6-7-33-34-H8-V15) For more information, do not hesitate to visit our website: www.aproperties.es