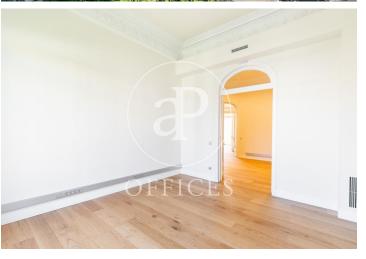

## 6,000 € | 250 m<sup>2</sup>

Fully renovated office with quality finishes. These are five offices divided by partitions and high ceilings, with plenty of natural light since all offices have access to the outside, three winds and balconies with access to Avenida Diagonal, with a total of 240sqm. It has an office kitchen with the necessary appliances installed. It has two brand new renovated toilets, and a bathroom adapted for people with reduced mobility. The floors are newly installed park, air conditioning with cold and heat pump through ducts. The office located in a classic royal estate with a concierge during business hours. Ideal location to set up an office in the business center. Surrounded by all kinds of services, restaurants, prestigious hotels and very good communication by public transport. Public transport: metro, Diagonal (L3-L5). Train, Provença (S1-S2-S5-S6-L7-L6). Bus (6-7-33-34-H8-V15) For more information, do not hesitate to visit our website: www.aproperties.es