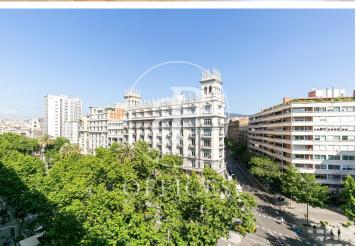

## 6,000 € | 250 m<sup>2</sup>

Fully renovated office with quality finishes. These are five offices divided by partitions and high ceilings, with plenty of natural light since all offices have access to the outside, three winds and balconies with access to Avenida Diagonal, with a total of 240sqm. It has an office kitchen with the necessary appliances installed. It has two brand new renovated toilets, and a bathroom adapted for people with reduced mobility. The floors are newly installed park, air conditioning with cold and heat pump through ducts. The office located in a classic royal estate with a concierge during business hours. Ideal location to set up an office in the business center. Surrounded by all kinds of services, restaurants, prestigious hotels and very good communication by public transport. Public transport: metro, Diagonal (L3-L5). Train, Provença (S1-S2-S5-S6-L7-L6). Bus (6-7-33-34-H8-V15) For more information, do not hesitate to visit our website: www.aproperties.es