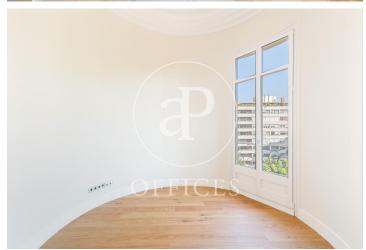

## 6,000 € | 250 m<sup>2</sup>

Fully renovated office with quality finishes. These are five offices divided by partitions and high ceilings, with plenty of natural light since all offices have access to the outside, three winds and balconies with access to Avenida Diagonal, with a total of 240sqm. It has an office kitchen with the necessary appliances installed. It has two brand new renovated toilets, and a bathroom adapted for people with reduced mobility. The floors are newly installed park, air conditioning with cold and heat pump through ducts. The office located in a classic royal estate with a concierge during business hours. Ideal location to set up an office in the business center. Surrounded by all kinds of services, restaurants, prestigious hotels and very good communication by public transport. Public transport: metro, Diagonal (L3-L5). Train, Provença (S1-S2-S5-S6-L7-L6). Bus (6-7-33-34-H8-V15) For more information, do not hesitate to visit our website: www.aproperties.es