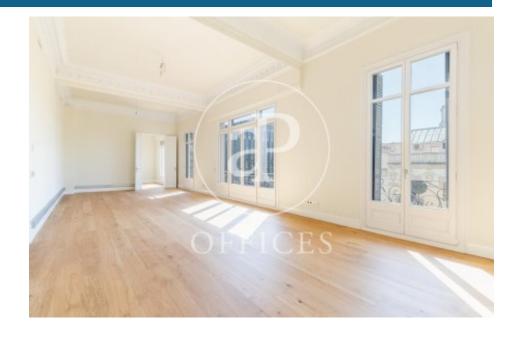

## 6,000 € | 250 m<sup>2</sup>

Fully renovated office with quality finishes. These are five offices divided by partitions and high ceilings, with plenty of natural light since all offices have access to the outside, three winds and balconies with access to Avenida Diagonal, with a total of 240sqm. It has an office kitchen with the necessary appliances installed. It has two brand new renovated toilets, and a bathroom adapted for people with reduced mobility. The floors are newly installed park, air conditioning with cold and heat pump through ducts. The office located in a classic royal estate with a concierge during business hours. Ideal location to set up an office in the business center. Surrounded by all kinds of services, restaurants, prestigious hotels and very good communication by public transport. Public transport: metro, Diagonal (L3-L5). Train, Provença (S1-S2-S5-S6-L7-L6). Bus (6-7-33-34-H8-V15) For more information, do not hesitate to visit our website: www.aproperties.es