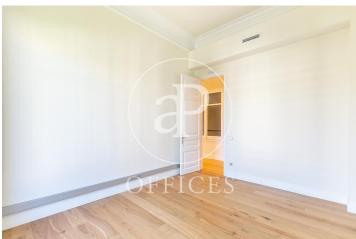

## 6,000 € | 250 m<sup>2</sup>

Fully renovated office with quality finishes. These are five offices divided by partitions and high ceilings, with plenty of natural light since all offices have access to the outside, three winds and balconies with access to Avenida Diagonal, with a total of 240sqm. It has an office kitchen with the necessary appliances installed. It has two brand new renovated toilets, and a bathroom adapted for people with reduced mobility. The floors are newly installed park, air conditioning with cold and heat pump through ducts. The office located in a classic royal estate with a concierge during business hours. Ideal location to set up an office in the business center. Surrounded by all kinds of services, restaurants, prestigious hotels and very good communication by public transport. Public transport: metro, Diagonal (L3-L5). Train, Provença (S1-S2-S5-S6-L7-L6). Bus (6-7-33-34-H8-V15) For more information, do not hesitate to visit our website: www.aproperties.es