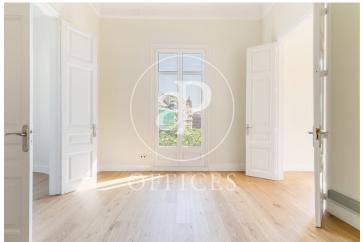

## 6,000 € | 250 m<sup>2</sup>

Fully renovated office with quality finishes. These are five offices divided by partitions and high ceilings, with plenty of natural light since all offices have access to the outside, three winds and balconies with access to Avenida Diagonal, with a total of 240sqm. It has an office kitchen with the necessary appliances installed. It has two brand new renovated toilets, and a bathroom adapted for people with reduced mobility. The floors are newly installed park, air conditioning with cold and heat pump through ducts. The office located in a classic royal estate with a concierge during business hours. Ideal location to set up an office in the business center. Surrounded by all kinds of services, restaurants, prestigious hotels and very good communication by public transport. Public transport: metro, Diagonal (L3-L5). Train, Provença (S1-S2-S5-S6-L7-L6). Bus (6-7-33-34-H8-V15) For more information, do not hesitate to visit our website: www.aproperties.es