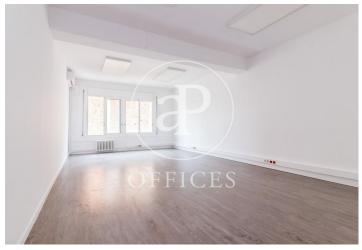

## 950 € | 70 m<sup>2</sup>

Office for rent of 70 m2 distributed in a reception area, a meeting room or office and a very bright open-plan room for use of work stations. It has split air conditioning, perimeter electrical installation. Community fees and IBI apart from 100€/month. It is located in an exclusive office building with concierge service during business hours and a lift. The building is located in Rosselló next to Balmes, in an area with a multitude of services and good public transport connections. Metro: Diagonal (L3, L5). Bus: 54, 67, 33, 34, 6, H8. FGC: Provenza. Do not hesitate to contact us for more information and to arrange a visit.