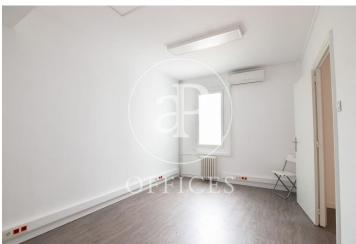

## 950 € | 70 m<sup>2</sup>

Office for rent of 70 m2 distributed in a reception area, a meeting room or office and a very bright open-plan room for use of work stations. It has split air conditioning, perimeter electrical installation. Community fees and IBI apart from 100€/month. It is located in an exclusive office building with concierge service during business hours and a lift. The building is located in Rosselló next to Balmes, in an area with a multitude of services and good public transport connections. Metro: Diagonal (L3, L5). Bus: 54, 67, 33, 34, 6, H8. FGC: Provenza. Do not hesitate to contact us for more information and to arrange a visit.