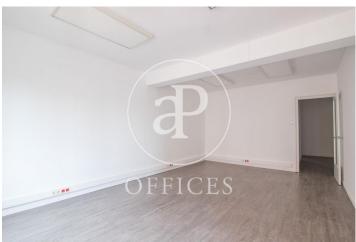

## 950 € | 70 m<sup>2</sup>

Office for rent of 70 m2 distributed in a reception area, a meeting room or office and a very bright open-plan room for use of work stations. It has split air conditioning, perimeter electrical installation. Community fees and IBI apart from 100€/month. It is located in an exclusive office building with concierge service during business hours and a lift. The building is located in Rosselló next to Balmes, in an area with a multitude of services and good public transport connections. Metro: Diagonal (L3, L5). Bus: 54, 67, 33, 34, 6, H8. FGC: Provenza. Do not hesitate to contact us for more information and to arrange a visit.