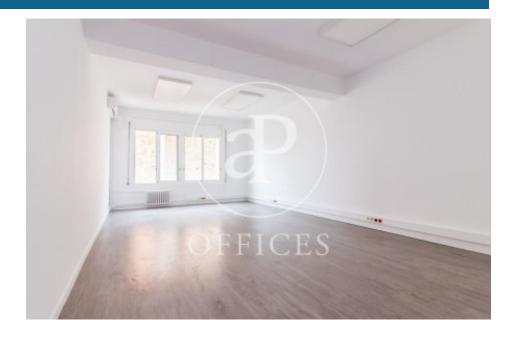

## 950 € | 70 m<sup>2</sup>

Office for rent of 70 m2 distributed in a reception area, a meeting room or office and a very bright open-plan room for use of work stations. It has split air conditioning, perimeter electrical installation. Community fees and IBI apart from 100€/month. It is located in an exclusive office building with concierge service during business hours and a lift. The building is located in Rosselló next to Balmes, in an area with a multitude of services and good public transport connections. Metro: Diagonal (L3, L5). Bus: 54, 67, 33, 34, 6, H8. FGC: Provenza. Do not hesitate to contact us for more information and to arrange a visit.