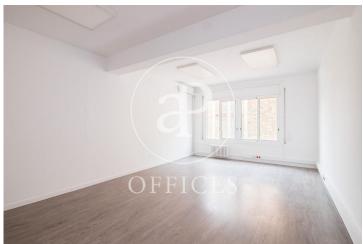

## 950 € | 70 m<sup>2</sup>

Office for rent of 70 m2 distributed in a reception area, a meeting room or office and a very bright open-plan room for use of work stations. It has split air conditioning, perimeter electrical installation. Community fees and IBI apart from 100€/month. It is located in an exclusive office building with concierge service during business hours and a lift. The building is located in Rosselló next to Balmes, in an area with a multitude of services and good public transport connections. Metro: Diagonal (L3, L5). Bus: 54, 67, 33, 34, 6, H8. FGC: Provenza. Do not hesitate to contact us for more information and to arrange a visit.