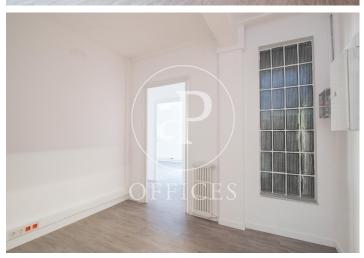

## 950 € | 70 m<sup>2</sup>

Office for rent of 70 m2 distributed in a reception area, a meeting room or office and a very bright open-plan room for use of work stations. It has split air conditioning, perimeter electrical installation. Community fees and IBI apart from 100€/month. It is located in an exclusive office building with concierge service during business hours and a lift. The building is located in Rosselló next to Balmes, in an area with a multitude of services and good public transport connections. Metro: Diagonal (L3, L5). Bus: 54, 67, 33, 34, 6, H8. FGC: Provenza. Do not hesitate to contact us for more information and to arrange a visit.