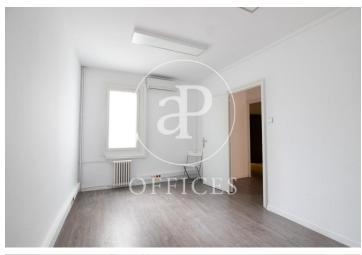

## 950 € | 70 m<sup>2</sup>

Office for rent of 70 m2 distributed in a reception area, a meeting room or office and a very bright open-plan room for use of work stations. It has split air conditioning, perimeter electrical installation. Community fees and IBI apart from 100€/month. It is located in an exclusive office building with concierge service during business hours and a lift. The building is located in Rosselló next to Balmes, in an area with a multitude of services and good public transport connections. Metro: Diagonal (L3, L5). Bus: 54, 67, 33, 34, 6, H8. FGC: Provenza. Do not hesitate to contact us for more information and to arrange a visit.