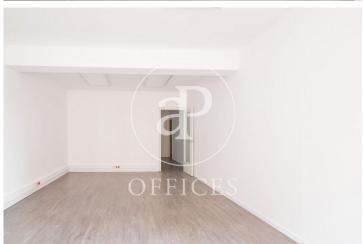

## 950 € | 70 m<sup>2</sup>

Office for rent of 70 m2 distributed in a reception area, a meeting room or office and a very bright open-plan room for use of work stations. It has split air conditioning, perimeter electrical installation. Community fees and IBI apart from 100€/month. It is located in an exclusive office building with concierge service during business hours and a lift. The building is located in Rosselló next to Balmes, in an area with a multitude of services and good public transport connections. Metro: Diagonal (L3, L5). Bus: 54, 67, 33, 34, 6, H8. FGC: Provenza. Do not hesitate to contact us for more information and to arrange a visit.