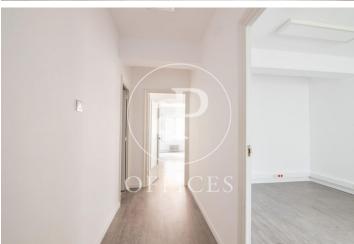

## 950 € | 70 m<sup>2</sup>

Office for rent of 70 m2 distributed in a reception area, a meeting room or office and a very bright open-plan room for use of work stations. It has split air conditioning, perimeter electrical installation. Community fees and IBI apart from 100€/month. It is located in an exclusive office building with concierge service during business hours and a lift. The building is located in Rosselló next to Balmes, in an area with a multitude of services and good public transport connections. Metro: Diagonal (L3, L5). Bus: 54, 67, 33, 34, 6, H8. FGC: Provenza. Do not hesitate to contact us for more information and to arrange a visit.