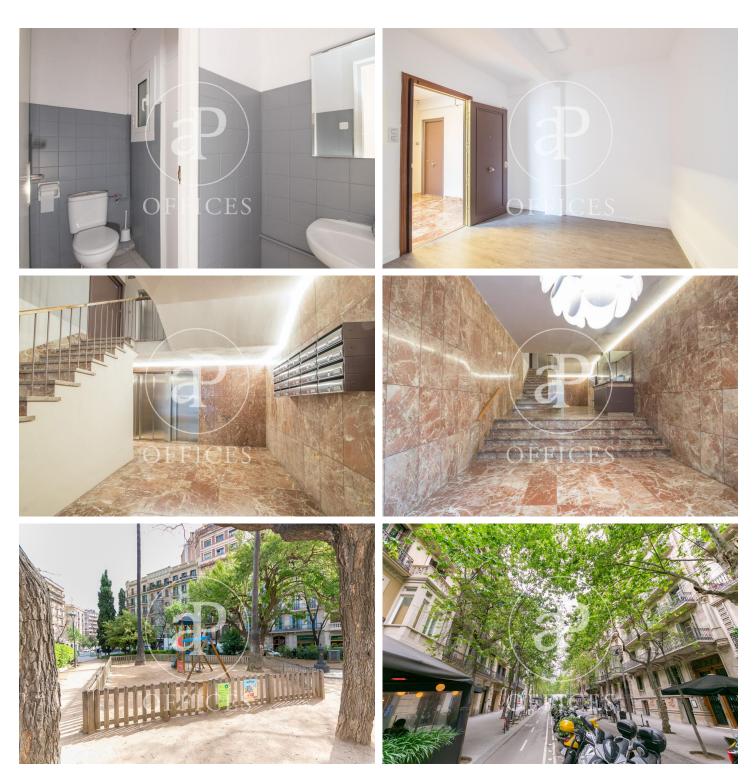

## 950 € | 70 m<sup>2</sup>

Office for rent of 70 m2 distributed in a reception area, a meeting room or office and a very bright open-plan room for use of work stations. It has split air conditioning, perimeter electrical installation. Community fees and IBI apart from 100€/month. It is located in an exclusive office building with concierge service during business hours and a lift. The building is located in Rosselló next to Balmes, in an area with a multitude of services and good public transport connections. Metro: Diagonal (L3, L5). Bus: 54, 67, 33, 34, 6, H8. FGC: Provenza. Do not hesitate to contact us for more information and to arrange a visit.