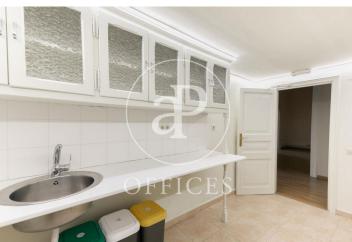

## 5,500 € | 240 m<sup>2</sup>

Office for rent of 240sq m distributed in large reception area, 6 offices, 5 of them exterior with views to the courtyard and Diagonal, kitchen office, two toilets, and mezzanine for storage and archive use. It has parquet floors and split air conditioning with hot/cold pump in all offices. It is located in a mixed building with concierge service during business hours and a lift. It is located on Avenida Diagonal, in the epicentre of business and services of the city and well connected by public transport. Metro: L3 and L5 (Diagonal), Bus: 6,7, 33, 34, H8. FGC: S1, S2, S5, S6 (Provença) Do not hesitate to contact us to arrange a visit or for further information.