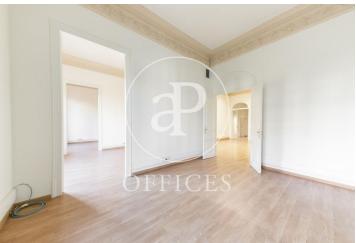

## 5,500 € | 240 m<sup>2</sup>

Office for rent of 240sq m distributed in large reception area, 6 offices, 5 of them exterior with views to the courtyard and Diagonal, kitchen office, two toilets, and mezzanine for storage and archive use. It has parquet floors and split air conditioning with hot/cold pump in all offices. It is located in a mixed building with concierge service during business hours and a lift. It is located on Avenida Diagonal, in the epicentre of business and services of the city and well connected by public transport. Metro: L3 and L5 (Diagonal), Bus: 6,7, 33, 34, H8. FGC: S1, S2, S5, S6 (Provença) Do not hesitate to contact us to arrange a visit or for further information.