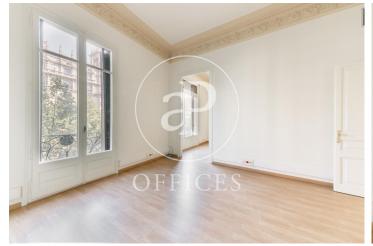

## 5,500 € | 240 m<sup>2</sup>

Office for rent of 240sq m distributed in large reception area, 6 offices, 5 of them exterior with views to the courtyard and Diagonal, kitchen office, two toilets, and mezzanine for storage and archive use. It has parquet floors and split air conditioning with hot/cold pump in all offices. It is located in a mixed building with concierge service during business hours and a lift. It is located on Avenida Diagonal, in the epicentre of business and services of the city and well connected by public transport. Metro: L3 and L5 (Diagonal), Bus: 6,7, 33, 34, H8. FGC: S1, S2, S5, S6 (Provença) Do not hesitate to contact us to arrange a visit or for further information.