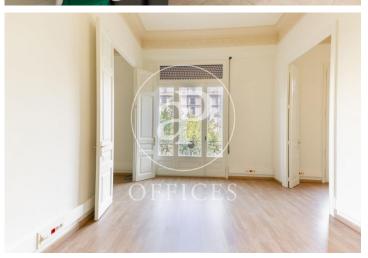

## 5,500 € | 240 m<sup>2</sup>

Office for rent of 240sq m distributed in large reception area, 6 offices, 5 of them exterior with views to the courtyard and Diagonal, kitchen office, two toilets, and mezzanine for storage and archive use. It has parquet floors and split air conditioning with hot/cold pump in all offices. It is located in a mixed building with concierge service during business hours and a lift. It is located on Avenida Diagonal, in the epicentre of business and services of the city and well connected by public transport. Metro: L3 and L5 (Diagonal), Bus: 6,7, 33, 34, H8. FGC: S1, S2, S5, S6 (Provença) Do not hesitate to contact us to arrange a visit or for further information.