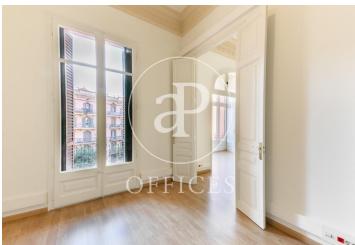

## 5,500 € | 240 m<sup>2</sup>

Office for rent of 240sq m distributed in large reception area, 6 offices, 5 of them exterior with views to the courtyard and Diagonal, kitchen office, two toilets, and mezzanine for storage and archive use. It has parquet floors and split air conditioning with hot/cold pump in all offices. It is located in a mixed building with concierge service during business hours and a lift. It is located on Avenida Diagonal, in the epicentre of business and services of the city and well connected by public transport. Metro: L3 and L5 (Diagonal), Bus: 6,7, 33, 34, H8. FGC: S1, S2, S5, S6 (Provença) Do not hesitate to contact us to arrange a visit or for further information.