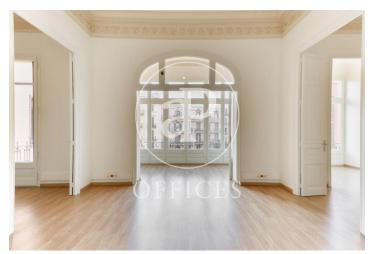

## 5,500 € | 240 m<sup>2</sup>

Office for rent of 240sq m distributed in large reception area, 6 offices, 5 of them exterior with views to the courtyard and Diagonal, kitchen office, two toilets, and mezzanine for storage and archive use. It has parquet floors and split air conditioning with hot/cold pump in all offices. It is located in a mixed building with concierge service during business hours and a lift. It is located on Avenida Diagonal, in the epicentre of business and services of the city and well connected by public transport. Metro: L3 and L5 (Diagonal), Bus: 6,7, 33, 34, H8. FGC: S1, S2, S5, S6 (Provença) Do not hesitate to contact us to arrange a visit or for further information.