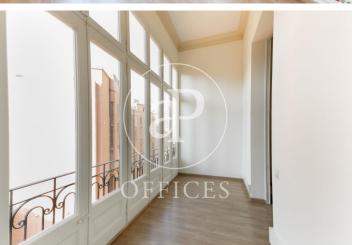

## 5,500 € | 240 m<sup>2</sup>

Office for rent of 240sq m distributed in large reception area, 6 offices, 5 of them exterior with views to the courtyard and Diagonal, kitchen office, two toilets, and mezzanine for storage and archive use. It has parquet floors and split air conditioning with hot/cold pump in all offices. It is located in a mixed building with concierge service during business hours and a lift. It is located on Avenida Diagonal, in the epicentre of business and services of the city and well connected by public transport. Metro: L3 and L5 (Diagonal), Bus: 6,7, 33, 34, H8. FGC: S1, S2, S5, S6 (Provença) Do not hesitate to contact us to arrange a visit or for further information.