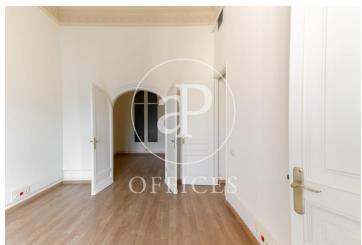

## 5,500 € | 240 m<sup>2</sup>

Office for rent of 240sq m distributed in large reception area, 6 offices, 5 of them exterior with views to the courtyard and Diagonal, kitchen office, two toilets, and mezzanine for storage and archive use. It has parquet floors and split air conditioning with hot/cold pump in all offices. It is located in a mixed building with concierge service during business hours and a lift. It is located on Avenida Diagonal, in the epicentre of business and services of the city and well connected by public transport. Metro: L3 and L5 (Diagonal), Bus: 6,7, 33, 34, H8. FGC: S1, S2, S5, S6 (Provença) Do not hesitate to contact us to arrange a visit or for further information.