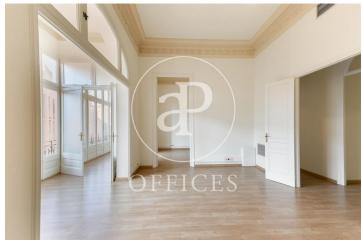

## 5,500 € | 240 m<sup>2</sup>

Office for rent of 240sq m distributed in large reception area, 6 offices, 5 of them exterior with views to the courtyard and Diagonal, kitchen office, two toilets, and mezzanine for storage and archive use. It has parquet floors and split air conditioning with hot/cold pump in all offices. It is located in a mixed building with concierge service during business hours and a lift. It is located on Avenida Diagonal, in the epicentre of business and services of the city and well connected by public transport. Metro: L3 and L5 (Diagonal), Bus: 6,7, 33, 34, H8. FGC: S1, S2, S5, S6 (Provença) Do not hesitate to contact us to arrange a visit or for further information.