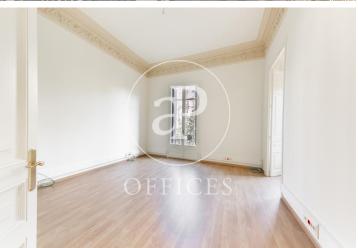

## 5,500 € | 240 m<sup>2</sup>

Office for rent of 240sq m distributed in large reception area, 6 offices, 5 of them exterior with views to the courtyard and Diagonal, kitchen office, two toilets, and mezzanine for storage and archive use. It has parquet floors and split air conditioning with hot/cold pump in all offices. It is located in a mixed building with concierge service during business hours and a lift. It is located on Avenida Diagonal, in the epicentre of business and services of the city and well connected by public transport. Metro: L3 and L5 (Diagonal), Bus: 6,7, 33, 34, H8. FGC: S1, S2, S5, S6 (Provença) Do not hesitate to contact us to arrange a visit or for further information.