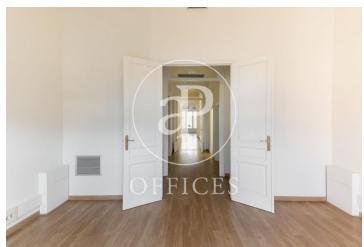

## 5,500 € | 240 m<sup>2</sup>

Office for rent of 240sq m distributed in large reception area, 6 offices, 5 of them exterior with views to the courtyard and Diagonal, kitchen office, two toilets, and mezzanine for storage and archive use. It has parquet floors and split air conditioning with hot/cold pump in all offices. It is located in a mixed building with concierge service during business hours and a lift. It is located on Avenida Diagonal, in the epicentre of business and services of the city and well connected by public transport. Metro: L3 and L5 (Diagonal), Bus: 6,7, 33, 34, H8. FGC: S1, S2, S5, S6 (Provença) Do not hesitate to contact us to arrange a visit or for further information.