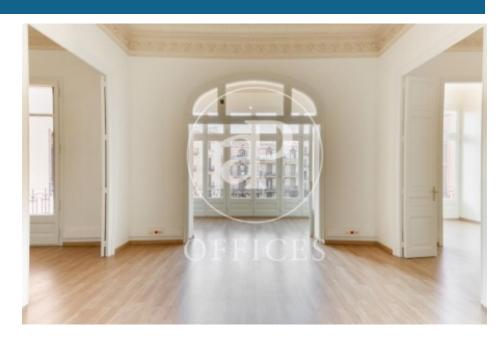

## 5,500 € | 240 m<sup>2</sup>

Office for rent of 240sq m distributed in large reception area, 6 offices, 5 of them exterior with views to the courtyard and Diagonal, kitchen office, two toilets, and mezzanine for storage and archive use. It has parquet floors and split air conditioning with hot/cold pump in all offices. It is located in a mixed building with concierge service during business hours and a lift. It is located on Avenida Diagonal, in the epicentre of business and services of the city and well connected by public transport. Metro: L3 and L5 (Diagonal), Bus: 6,7, 33, 34, H8. FGC: S1, S2, S5, S6 (Provença) Do not hesitate to contact us to arrange a visit or for further information.