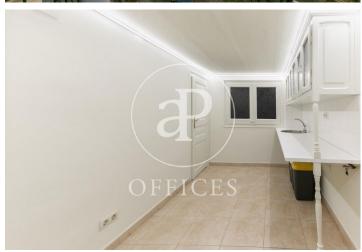

## 5,500 € | 240 m<sup>2</sup>

Office for rent of 240sq m distributed in large reception area, 6 offices, 5 of them exterior with views to the courtyard and Diagonal, kitchen office, two toilets, and mezzanine for storage and archive use. It has parquet floors and split air conditioning with hot/cold pump in all offices. It is located in a mixed building with concierge service during business hours and a lift. It is located on Avenida Diagonal, in the epicentre of business and services of the city and well connected by public transport. Metro: L3 and L5 (Diagonal), Bus: 6,7, 33, 34, H8. FGC: S1, S2, S5, S6 (Provença) Do not hesitate to contact us to arrange a visit or for further information.