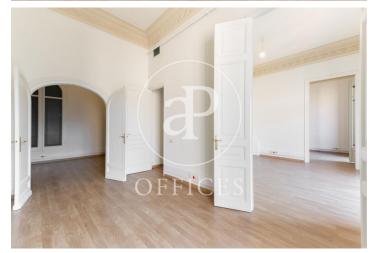

## 5,500 € | 240 m<sup>2</sup>

Office for rent of 240sq m distributed in large reception area, 6 offices, 5 of them exterior with views to the courtyard and Diagonal, kitchen office, two toilets, and mezzanine for storage and archive use. It has parquet floors and split air conditioning with hot/cold pump in all offices. It is located in a mixed building with concierge service during business hours and a lift. It is located on Avenida Diagonal, in the epicentre of business and services of the city and well connected by public transport. Metro: L3 and L5 (Diagonal), Bus: 6,7, 33, 34, H8. FGC: S1, S2, S5, S6 (Provença) Do not hesitate to contact us to arrange a visit or for further information.