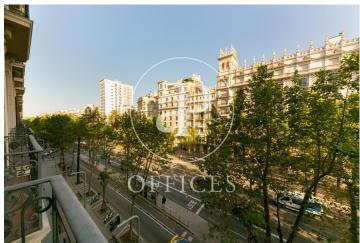

## 5,500 € | 240 m<sup>2</sup>

Office for rent of 240sq m distributed in large reception area, 6 offices, 5 of them exterior with views to the courtyard and Diagonal, kitchen office, two toilets, and mezzanine for storage and archive use. It has parquet floors and split air conditioning with hot/cold pump in all offices. It is located in a mixed building with concierge service during business hours and a lift. It is located on Avenida Diagonal, in the epicentre of business and services of the city and well connected by public transport. Metro: L3 and L5 (Diagonal), Bus: 6,7, 33, 34, H8. FGC: S1, S2, S5, S6 (Provença) Do not hesitate to contact us to arrange a visit or for further information.