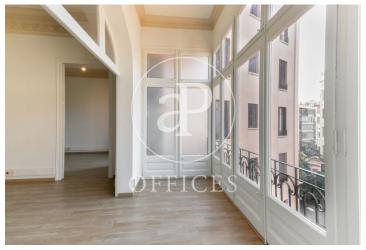

## 5,500 € | 240 m<sup>2</sup>

Office for rent of 240sq m distributed in large reception area, 6 offices, 5 of them exterior with views to the courtyard and Diagonal, kitchen office, two toilets, and mezzanine for storage and archive use. It has parquet floors and split air conditioning with hot/cold pump in all offices. It is located in a mixed building with concierge service during business hours and a lift. It is located on Avenida Diagonal, in the epicentre of business and services of the city and well connected by public transport. Metro: L3 and L5 (Diagonal), Bus: 6,7, 33, 34, H8. FGC: S1, S2, S5, S6 (Provença) Do not hesitate to contact us to arrange a visit or for further information.