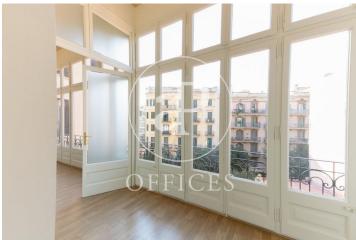

## 5,500 € | 240 m<sup>2</sup>

Office for rent of 240sq m distributed in large reception area, 6 offices, 5 of them exterior with views to the courtyard and Diagonal, kitchen office, two toilets, and mezzanine for storage and archive use. It has parquet floors and split air conditioning with hot/cold pump in all offices. It is located in a mixed building with concierge service during business hours and a lift. It is located on Avenida Diagonal, in the epicentre of business and services of the city and well connected by public transport. Metro: L3 and L5 (Diagonal), Bus: 6,7, 33, 34, H8. FGC: S1, S2, S5, S6 (Provença) Do not hesitate to contact us to arrange a visit or for further information.