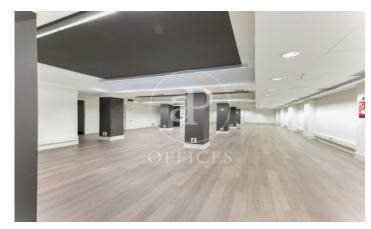

## 8,722 € | 726 m<sup>2</sup>

The building has a façade that makes the most of the natural light and views of the surroundings. The communal areas of the building offer quality finishes. It has disabled access, four lifts, concierge service and 24-hour security. Optional parking. The office with direct access to the street consists of a ground floor of 350 m2 distributed in open spaces and individual offices of between 9 and 20 m2, some of the offices with bathroom included. Ideal for gyms, aesthetic and health centres, training schools that need visibility at street level, agencies, mutual insurance companies or psychology centres. Attached to the ground floor there is a 1st floor totally diaphanous with great natural light, ideal for administrative area and commercial departments. The floor to ceiling windows give the space a lot of light and very pleasant views to the exterior. It has parquet flooring, modular metal false ceiling with built-in lighting, ducted hot/cold air conditioning, fire detection system, fire extinguishers and perimeter channelling for electrical installation and structured cabling. Ideal business area, located close to Plaza España and Montjuic trade fair area, surrounded by shops, restaurants, very good communication with public transport (M L5; Bus: R1-R2-R-4 Pla [...]