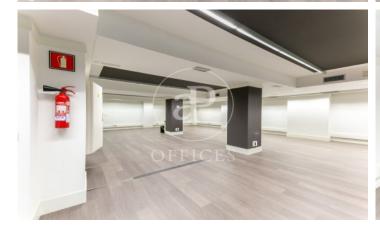

## 8,722 € | 726 m<sup>2</sup>

The building has a façade that makes the most of the natural light and views of the surroundings. The communal areas of the building offer quality finishes. It has disabled access, four lifts, concierge service and 24-hour security. Optional parking. The office with direct access to the street consists of a ground floor of 350 m2 distributed in open spaces and individual offices of between 9 and 20 m2, some of the offices with bathroom included. Ideal for gyms, aesthetic and health centres, training schools that need visibility at street level, agencies, mutual insurance companies or psychology centres. Attached to the ground floor there is a 1st floor totally diaphanous with great natural light, ideal for administrative area and commercial departments. The floor to ceiling windows give the space a lot of light and very pleasant views to the exterior. It has parquet flooring, modular metal false ceiling with built-in lighting, ducted hot/cold air conditioning, fire detection system, fire extinguishers and perimeter channelling for electrical installation and structured cabling. Ideal business area, located close to Plaza España and Montjuic trade fair area, surrounded by shops, restaurants, very good communication with public transport (M L5; Bus: R1-R2-R-4 Pla [...]