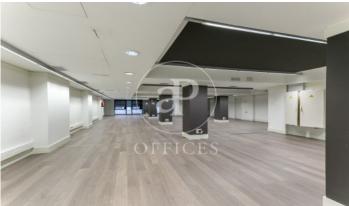

## 8,722 € | 726 m<sup>2</sup>

The building has a façade that makes the most of the natural light and views of the surroundings. The communal areas of the building offer quality finishes. It has disabled access, four lifts, concierge service and 24-hour security. Optional parking. The office with direct access to the street consists of a ground floor of 350 m2 distributed in open spaces and individual offices of between 9 and 20 m2, some of the offices with bathroom included. Ideal for gyms, aesthetic and health centres, training schools that need visibility at street level, agencies, mutual insurance companies or psychology centres. Attached to the ground floor there is a 1st floor totally diaphanous with great natural light, ideal for administrative area and commercial departments. The floor to ceiling windows give the space a lot of light and very pleasant views to the exterior. It has parquet flooring, modular metal false ceiling with built-in lighting, ducted hot/cold air conditioning, fire detection system, fire extinguishers and perimeter channelling for electrical installation and structured cabling. Ideal business area, located close to Plaza España and Montjuic trade fair area, surrounded by shops, restaurants, very good communication with public transport (M L5; Bus: R1-R2-R-4 Pla [...]