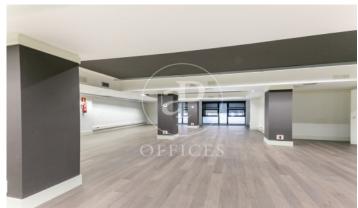

## 8,722 € | 726 m<sup>2</sup>

The building has a façade that makes the most of the natural light and views of the surroundings. The communal areas of the building offer quality finishes. It has disabled access, four lifts, concierge service and 24-hour security. Optional parking. The office with direct access to the street consists of a ground floor of 350 m2 distributed in open spaces and individual offices of between 9 and 20 m2, some of the offices with bathroom included. Ideal for gyms, aesthetic and health centres, training schools that need visibility at street level, agencies, mutual insurance companies or psychology centres. Attached to the ground floor there is a 1st floor totally diaphanous with great natural light, ideal for administrative area and commercial departments. The floor to ceiling windows give the space a lot of light and very pleasant views to the exterior. It has parquet flooring, modular metal false ceiling with built-in lighting, ducted hot/cold air conditioning, fire detection system, fire extinguishers and perimeter channelling for electrical installation and structured cabling. Ideal business area, located close to Plaza España and Montjuic trade fair area, surrounded by shops, restaurants, very good communication with public transport (M L5; Bus: R1-R2-R-4 Pla [...]