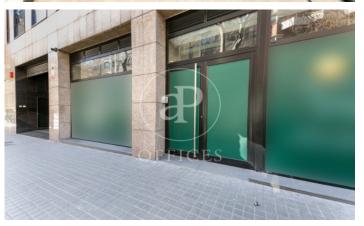

## 8,722 € | 726 m<sup>2</sup>

The building has a façade that makes the most of the natural light and views of the surroundings. The communal areas of the building offer quality finishes. It has disabled access, four lifts, concierge service and 24-hour security. Optional parking. The office with direct access to the street consists of a ground floor of 350 m2 distributed in open spaces and individual offices of between 9 and 20 m2, some of the offices with bathroom included. Ideal for gyms, aesthetic and health centres, training schools that need visibility at street level, agencies, mutual insurance companies or psychology centres. Attached to the ground floor there is a 1st floor totally diaphanous with great natural light, ideal for administrative area and commercial departments. The floor to ceiling windows give the space a lot of light and very pleasant views to the exterior. It has parquet flooring, modular metal false ceiling with built-in lighting, ducted hot/cold air conditioning, fire detection system, fire extinguishers and perimeter channelling for electrical installation and structured cabling. Ideal business area, located close to Plaza España and Montjuic trade fair area, surrounded by shops, restaurants, very good communication with public transport (M L5; Bus: R1-R2-R-4 Pla [...]