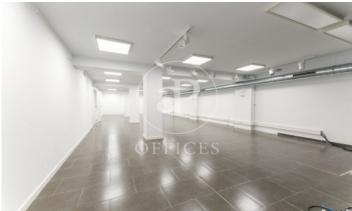

## 8,722 € | 726 m<sup>2</sup>

The building has a façade that makes the most of the natural light and views of the surroundings. The communal areas of the building offer quality finishes. It has disabled access, four lifts, concierge service and 24-hour security. Optional parking. The office with direct access to the street consists of a ground floor of 350 m2 distributed in open spaces and individual offices of between 9 and 20 m2, some of the offices with bathroom included. Ideal for gyms, aesthetic and health centres, training schools that need visibility at street level, agencies, mutual insurance companies or psychology centres. Attached to the ground floor there is a 1st floor totally diaphanous with great natural light, ideal for administrative area and commercial departments. The floor to ceiling windows give the space a lot of light and very pleasant views to the exterior. It has parquet flooring, modular metal false ceiling with built-in lighting, ducted hot/cold air conditioning, fire detection system, fire extinguishers and perimeter channelling for electrical installation and structured cabling. Ideal business area, located close to Plaza España and Montjuic trade fair area, surrounded by shops, restaurants, very good communication with public transport (M L5; Bus: R1-R2-R-4 Pla [...]