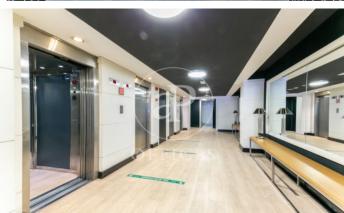

## 8,722 € | 726 m<sup>2</sup>

The building has a façade that makes the most of the natural light and views of the surroundings. The communal areas of the building offer quality finishes. It has disabled access, four lifts, concierge service and 24-hour security. Optional parking. The office with direct access to the street consists of a ground floor of 350 m2 distributed in open spaces and individual offices of between 9 and 20 m2, some of the offices with bathroom included. Ideal for gyms, aesthetic and health centres, training schools that need visibility at street level, agencies, mutual insurance companies or psychology centres. Attached to the ground floor there is a 1st floor totally diaphanous with great natural light, ideal for administrative area and commercial departments. The floor to ceiling windows give the space a lot of light and very pleasant views to the exterior. It has parquet flooring, modular metal false ceiling with built-in lighting, ducted hot/cold air conditioning, fire detection system, fire extinguishers and perimeter channelling for electrical installation and structured cabling. Ideal business area, located close to Plaza España and Montjuic trade fair area, surrounded by shops, restaurants, very good communication with public transport (M L5; Bus: R1-R2-R-4 Pla [...]