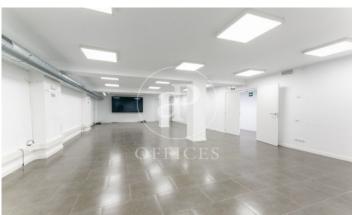

## 8,722 € | 726 m<sup>2</sup>

The building has a façade that makes the most of the natural light and views of the surroundings. The communal areas of the building offer quality finishes. It has disabled access, four lifts, concierge service and 24-hour security. Optional parking. The office with direct access to the street consists of a ground floor of 350 m2 distributed in open spaces and individual offices of between 9 and 20 m2, some of the offices with bathroom included. Ideal for gyms, aesthetic and health centres, training schools that need visibility at street level, agencies, mutual insurance companies or psychology centres. Attached to the ground floor there is a 1st floor totally diaphanous with great natural light, ideal for administrative area and commercial departments. The floor to ceiling windows give the space a lot of light and very pleasant views to the exterior. It has parquet flooring, modular metal false ceiling with built-in lighting, ducted hot/cold air conditioning, fire detection system, fire extinguishers and perimeter channelling for electrical installation and structured cabling. Ideal business area, located close to Plaza España and Montjuic trade fair area, surrounded by shops, restaurants, very good communication with public transport (M L5; Bus: R1-R2-R-4 Pla [...]