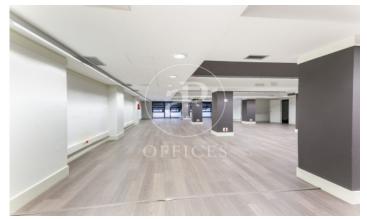

## 8,722 € | 726 m<sup>2</sup>

The building has a façade that makes the most of the natural light and views of the surroundings. The communal areas of the building offer quality finishes. It has disabled access, four lifts, concierge service and 24-hour security. Optional parking. The office with direct access to the street consists of a ground floor of 350 m2 distributed in open spaces and individual offices of between 9 and 20 m2, some of the offices with bathroom included. Ideal for gyms, aesthetic and health centres, training schools that need visibility at street level, agencies, mutual insurance companies or psychology centres. Attached to the ground floor there is a 1st floor totally diaphanous with great natural light, ideal for administrative area and commercial departments. The floor to ceiling windows give the space a lot of light and very pleasant views to the exterior. It has parquet flooring, modular metal false ceiling with built-in lighting, ducted hot/cold air conditioning, fire detection system, fire extinguishers and perimeter channelling for electrical installation and structured cabling. Ideal business area, located close to Plaza España and Montjuic trade fair area, surrounded by shops, restaurants, very good communication with public transport (M L5; Bus: R1-R2-R-4 Pla [...]