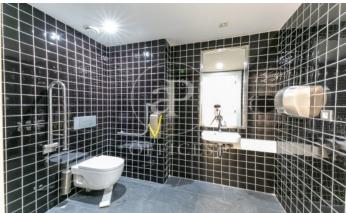

## 8,722 € | 726 m<sup>2</sup>

The building has a façade that makes the most of the natural light and views of the surroundings. The communal areas of the building offer quality finishes. It has disabled access, four lifts, concierge service and 24-hour security. Optional parking. The office with direct access to the street consists of a ground floor of 350 m2 distributed in open spaces and individual offices of between 9 and 20 m2, some of the offices with bathroom included. Ideal for gyms, aesthetic and health centres, training schools that need visibility at street level, agencies, mutual insurance companies or psychology centres. Attached to the ground floor there is a 1st floor totally diaphanous with great natural light, ideal for administrative area and commercial departments. The floor to ceiling windows give the space a lot of light and very pleasant views to the exterior. It has parquet flooring, modular metal false ceiling with built-in lighting, ducted hot/cold air conditioning, fire detection system, fire extinguishers and perimeter channelling for electrical installation and structured cabling. Ideal business area, located close to Plaza España and Montjuic trade fair area, surrounded by shops, restaurants, very good communication with public transport (M L5; Bus: R1-R2-R-4 Pla [...]