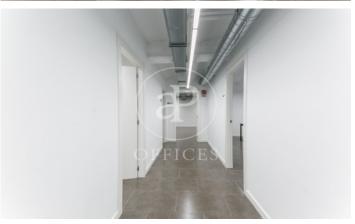

## 8,722 € | 726 m<sup>2</sup>

The building has a façade that makes the most of the natural light and views of the surroundings. The communal areas of the building offer quality finishes. It has disabled access, four lifts, concierge service and 24-hour security. Optional parking. The office with direct access to the street consists of a ground floor of 350 m2 distributed in open spaces and individual offices of between 9 and 20 m2, some of the offices with bathroom included. Ideal for gyms, aesthetic and health centres, training schools that need visibility at street level, agencies, mutual insurance companies or psychology centres. Attached to the ground floor there is a 1st floor totally diaphanous with great natural light, ideal for administrative area and commercial departments. The floor to ceiling windows give the space a lot of light and very pleasant views to the exterior. It has parquet flooring, modular metal false ceiling with built-in lighting, ducted hot/cold air conditioning, fire detection system, fire extinguishers and perimeter channelling for electrical installation and structured cabling. Ideal business area, located close to Plaza España and Montjuic trade fair area, surrounded by shops, restaurants, very good communication with public transport (M L5; Bus: R1-R2-R-4 Pla [...]