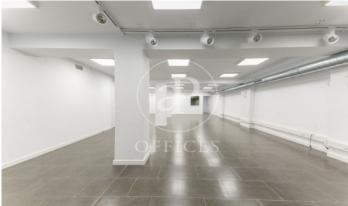

## 8,722 € | 726 m<sup>2</sup>

The building has a façade that makes the most of the natural light and views of the surroundings. The communal areas of the building offer quality finishes. It has disabled access, four lifts, concierge service and 24-hour security. Optional parking. The office with direct access to the street consists of a ground floor of 350 m2 distributed in open spaces and individual offices of between 9 and 20 m2, some of the offices with bathroom included. Ideal for gyms, aesthetic and health centres, training schools that need visibility at street level, agencies, mutual insurance companies or psychology centres. Attached to the ground floor there is a 1st floor totally diaphanous with great natural light, ideal for administrative area and commercial departments. The floor to ceiling windows give the space a lot of light and very pleasant views to the exterior. It has parquet flooring, modular metal false ceiling with built-in lighting, ducted hot/cold air conditioning, fire detection system, fire extinguishers and perimeter channelling for electrical installation and structured cabling. Ideal business area, located close to Plaza España and Montjuic trade fair area, surrounded by shops, restaurants, very good communication with public transport (M L5; Bus: R1-R2-R-4 Pla [...]