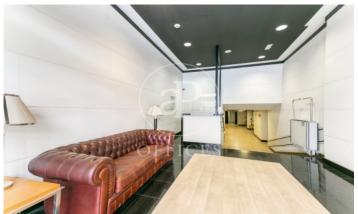

## 8,722 € | 726 m<sup>2</sup>

The building has a façade that makes the most of the natural light and views of the surroundings. The communal areas of the building offer quality finishes. It has disabled access, four lifts, concierge service and 24-hour security. Optional parking. The office with direct access to the street consists of a ground floor of 350 m2 distributed in open spaces and individual offices of between 9 and 20 m2, some of the offices with bathroom included. Ideal for gyms, aesthetic and health centres, training schools that need visibility at street level, agencies, mutual insurance companies or psychology centres. Attached to the ground floor there is a 1st floor totally diaphanous with great natural light, ideal for administrative area and commercial departments. The floor to ceiling windows give the space a lot of light and very pleasant views to the exterior. It has parquet flooring, modular metal false ceiling with built-in lighting, ducted hot/cold air conditioning, fire detection system, fire extinguishers and perimeter channelling for electrical installation and structured cabling. Ideal business area, located close to Plaza España and Montjuic trade fair area, surrounded by shops, restaurants, very good communication with public transport (M L5; Bus: R1-R2-R-4 Pla [...]