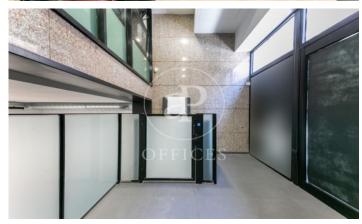

## 8,722 € | 726 m<sup>2</sup>

The building has a façade that makes the most of the natural light and views of the surroundings. The communal areas of the building offer quality finishes. It has disabled access, four lifts, concierge service and 24-hour security. Optional parking. The office with direct access to the street consists of a ground floor of 350 m2 distributed in open spaces and individual offices of between 9 and 20 m2, some of the offices with bathroom included. Ideal for gyms, aesthetic and health centres, training schools that need visibility at street level, agencies, mutual insurance companies or psychology centres. Attached to the ground floor there is a 1st floor totally diaphanous with great natural light, ideal for administrative area and commercial departments. The floor to ceiling windows give the space a lot of light and very pleasant views to the exterior. It has parquet flooring, modular metal false ceiling with built-in lighting, ducted hot/cold air conditioning, fire detection system, fire extinguishers and perimeter channelling for electrical installation and structured cabling. Ideal business area, located close to Plaza España and Montjuic trade fair area, surrounded by shops, restaurants, very good communication with public transport (M L5; Bus: R1-R2-R-4 Pla [...]