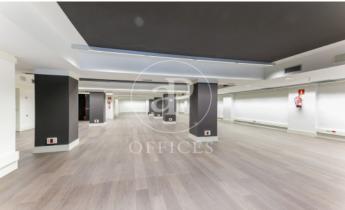

## 8,722 € | 726 m<sup>2</sup>

The building has a façade that makes the most of the natural light and views of the surroundings. The communal areas of the building offer quality finishes. It has disabled access, four lifts, concierge service and 24-hour security. Optional parking. The office with direct access to the street consists of a ground floor of 350 m2 distributed in open spaces and individual offices of between 9 and 20 m2, some of the offices with bathroom included. Ideal for gyms, aesthetic and health centres, training schools that need visibility at street level, agencies, mutual insurance companies or psychology centres. Attached to the ground floor there is a 1st floor totally diaphanous with great natural light, ideal for administrative area and commercial departments. The floor to ceiling windows give the space a lot of light and very pleasant views to the exterior. It has parquet flooring, modular metal false ceiling with built-in lighting, ducted hot/cold air conditioning, fire detection system, fire extinguishers and perimeter channelling for electrical installation and structured cabling. Ideal business area, located close to Plaza España and Montjuic trade fair area, surrounded by shops, restaurants, very good communication with public transport (M L5; Bus: R1-R2-R-4 Pla [...]