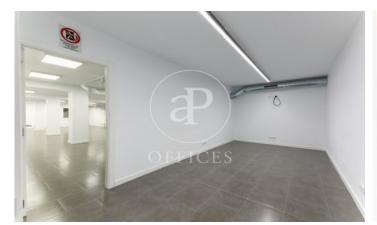

## 8,722 € | 726 m<sup>2</sup>

The building has a façade that makes the most of the natural light and views of the surroundings. The communal areas of the building offer quality finishes. It has disabled access, four lifts, concierge service and 24-hour security. Optional parking. The office with direct access to the street consists of a ground floor of 350 m2 distributed in open spaces and individual offices of between 9 and 20 m2, some of the offices with bathroom included. Ideal for gyms, aesthetic and health centres, training schools that need visibility at street level, agencies, mutual insurance companies or psychology centres. Attached to the ground floor there is a 1st floor totally diaphanous with great natural light, ideal for administrative area and commercial departments. The floor to ceiling windows give the space a lot of light and very pleasant views to the exterior. It has parquet flooring, modular metal false ceiling with built-in lighting, ducted hot/cold air conditioning, fire detection system, fire extinguishers and perimeter channelling for electrical installation and structured cabling. Ideal business area, located close to Plaza España and Montjuic trade fair area, surrounded by shops, restaurants, very good communication with public transport (M L5; Bus: R1-R2-R-4 Pla [...]