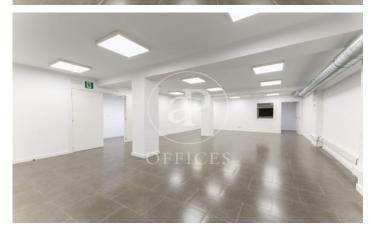

## 8,722 € | 726 m<sup>2</sup>

The building has a façade that makes the most of the natural light and views of the surroundings. The communal areas of the building offer quality finishes. It has disabled access, four lifts, concierge service and 24-hour security. Optional parking. The office with direct access to the street consists of a ground floor of 350 m2 distributed in open spaces and individual offices of between 9 and 20 m2, some of the offices with bathroom included. Ideal for gyms, aesthetic and health centres, training schools that need visibility at street level, agencies, mutual insurance companies or psychology centres. Attached to the ground floor there is a 1st floor totally diaphanous with great natural light, ideal for administrative area and commercial departments. The floor to ceiling windows give the space a lot of light and very pleasant views to the exterior. It has parquet flooring, modular metal false ceiling with built-in lighting, ducted hot/cold air conditioning, fire detection system, fire extinguishers and perimeter channelling for electrical installation and structured cabling. Ideal business area, located close to Plaza España and Montjuic trade fair area, surrounded by shops, restaurants, very good communication with public transport (M L5; Bus: R1-R2-R-4 Pla [...]