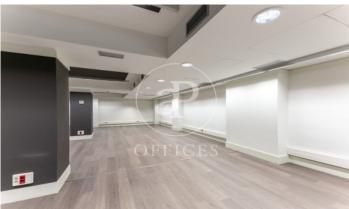

## 8,722 € | 726 m<sup>2</sup>

The building has a façade that makes the most of the natural light and views of the surroundings. The communal areas of the building offer quality finishes. It has disabled access, four lifts, concierge service and 24-hour security. Optional parking. The office with direct access to the street consists of a ground floor of 350 m2 distributed in open spaces and individual offices of between 9 and 20 m2, some of the offices with bathroom included. Ideal for gyms, aesthetic and health centres, training schools that need visibility at street level, agencies, mutual insurance companies or psychology centres. Attached to the ground floor there is a 1st floor totally diaphanous with great natural light, ideal for administrative area and commercial departments. The floor to ceiling windows give the space a lot of light and very pleasant views to the exterior. It has parquet flooring, modular metal false ceiling with built-in lighting, ducted hot/cold air conditioning, fire detection system, fire extinguishers and perimeter channelling for electrical installation and structured cabling. Ideal business area, located close to Plaza España and Montjuic trade fair area, surrounded by shops, restaurants, very good communication with public transport (M L5; Bus: R1-R2-R-4 Pla [...]