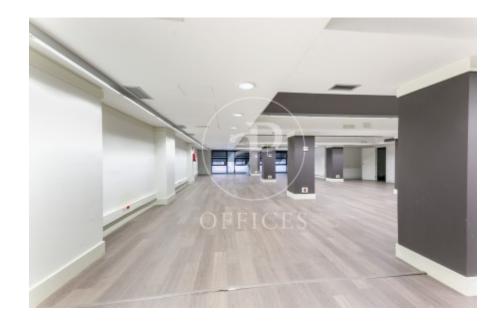

## 8,722 € | 726 m<sup>2</sup>

The building has a façade that makes the most of the natural light and views of the surroundings. The communal areas of the building offer quality finishes. It has disabled access, four lifts, concierge service and 24-hour security. Optional parking. The office with direct access to the street consists of a ground floor of 350 m2 distributed in open spaces and individual offices of between 9 and 20 m2, some of the offices with bathroom included. Ideal for gyms, aesthetic and health centres, training schools that need visibility at street level, agencies, mutual insurance companies or psychology centres. Attached to the ground floor there is a 1st floor totally diaphanous with great natural light, ideal for administrative area and commercial departments. The floor to ceiling windows give the space a lot of light and very pleasant views to the exterior. It has parquet flooring, modular metal false ceiling with built-in lighting, ducted hot/cold air conditioning, fire detection system, fire extinguishers and perimeter channelling for electrical installation and structured cabling. Ideal business area, located close to Plaza España and Montjuic trade fair area, surrounded by shops, restaurants, very good communication with public transport (M L5; Bus: R1-R2-R-4 Pla [...]