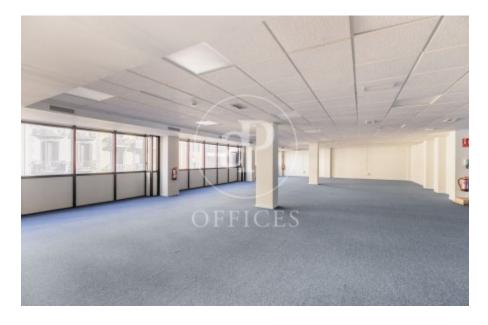

## Price upon request | 75 m² | Charges Incluidos en importe

Elegant office building in the heart of the business center of Barcelona. Availability of offices from 75m2 to 435 m2 in perfect condition and ready for quick implementation. The building has public parking in the same building and concierge. Excellent communications by public transport, both from Barcelona city and from the Metropolitan Area. Metro L5 and L3 just 1 minute away. Rodalies 5 minutes away and numerous urban and interurban bus lines. Very bright offices thanks to large openable windows at one end of the office. Exterior orientation to Balmes street and interior to a block courtyard. Building of 6 floors with: 3 elevators. Exclusive office use. Adapted for people with reduced mobility. Security system. Security door. Fire extinguishers. Fire detectors. Fire door. Emergency exit lights.\* In compliance with Law 12/2023 and Law 18/2007, we inform that