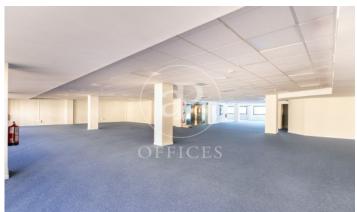

## Price upon request | 75 m² | Charges Incluidos en importe

Elegant office building in the heart of the business center of Barcelona. Availability of offices from 75m2 to 435 m2 in perfect condition and ready for quick implementation. The building has public parking in the same building and concierge. Excellent communications by public transport, both from Barcelona city and from the Metropolitan Area. Metro L5 and L3 just 1 minute away. Rodalies 5 minutes away and numerous urban and interurban bus lines. Very bright offices thanks to large openable windows at one end of the office. Exterior orientation to Balmes street and interior to a block courtyard. Building of 6 floors with: 3 elevators. Exclusive office use. Adapted for people with reduced mobility. Security system. Security door. Fire extinguishers. Fire detectors. Fire door. Emergency exit lights.\* In compliance with Law 12/2023 and Law 18/2007, we inform that