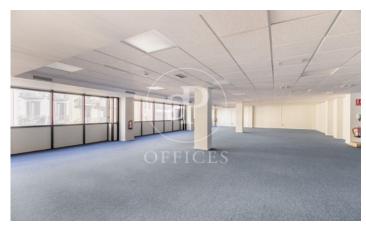

## Price upon request | 75 m² | Charges Incluidos en importe

Elegant office building in the heart of the business center of Barcelona. Availability of offices from 75m2 to 435 m2 in perfect condition and ready for quick implementation. The building has public parking in the same building and concierge. Excellent communications by public transport, both from Barcelona city and from the Metropolitan Area. Metro L5 and L3 just 1 minute away. Rodalies 5 minutes away and numerous urban and interurban bus lines. Very bright offices thanks to large openable windows at one end of the office. Exterior orientation to Balmes street and interior to a block courtyard. Building of 6 floors with: 3 elevators. Exclusive office use. Adapted for people with reduced mobility. Security system. Security door. Fire extinguishers. Fire detectors. Fire door. Emergency exit lights.\* In compliance with Law 12/2023 and Law 18/2007, we inform that