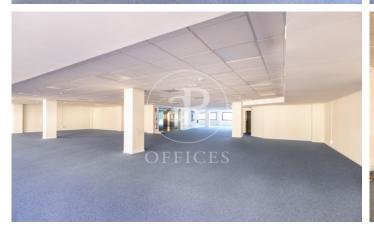

## Price upon request | 75 m² | Charges Incluidos en importe

Elegant office building in the heart of the business center of Barcelona. Availability of offices from 75m2 to 435 m2 in perfect condition and ready for quick implementation. The building has public parking in the same building and concierge. Excellent communications by public transport, both from Barcelona city and from the Metropolitan Area. Metro L5 and L3 just 1 minute away. Rodalies 5 minutes away and numerous urban and interurban bus lines. Very bright offices thanks to large openable windows at one end of the office. Exterior orientation to Balmes street and interior to a block courtyard. Building of 6 floors with: 3 elevators. Exclusive office use. Adapted for people with reduced mobility. Security system. Security door. Fire extinguishers. Fire detectors. Fire door. Emergency exit lights.\* In compliance with Law 12/2023 and Law 18/2007, we inform that