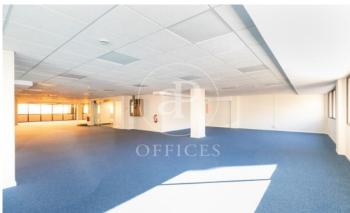

## Price upon request | 75 m² | Charges Incluidos en importe

Elegant office building in the heart of the business center of Barcelona. Availability of offices from 75m2 to 435 m2 in perfect condition and ready for quick implementation. The building has public parking in the same building and concierge. Excellent communications by public transport, both from Barcelona city and from the Metropolitan Area. Metro L5 and L3 just 1 minute away. Rodalies 5 minutes away and numerous urban and interurban bus lines. Very bright offices thanks to large openable windows at one end of the office. Exterior orientation to Balmes street and interior to a block courtyard. Building of 6 floors with: 3 elevators. Exclusive office use. Adapted for people with reduced mobility. Security system. Security door. Fire extinguishers. Fire detectors. Fire door. Emergency exit lights.\* In compliance with Law 12/2023 and Law 18/2007, we inform that