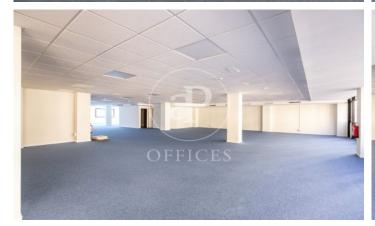

## Price upon request | 75 m² | Charges Incluidos en importe

Elegant office building in the heart of the business center of Barcelona. Availability of offices from 75m2 to 435 m2 in perfect condition and ready for quick implementation. The building has public parking in the same building and concierge. Excellent communications by public transport, both from Barcelona city and from the Metropolitan Area. Metro L5 and L3 just 1 minute away. Rodalies 5 minutes away and numerous urban and interurban bus lines. Very bright offices thanks to large openable windows at one end of the office. Exterior orientation to Balmes street and interior to a block courtyard. Building of 6 floors with: 3 elevators. Exclusive office use. Adapted for people with reduced mobility. Security system. Security door. Fire extinguishers. Fire detectors. Fire door. Emergency exit lights.\* In compliance with Law 12/2023 and Law 18/2007, we inform that