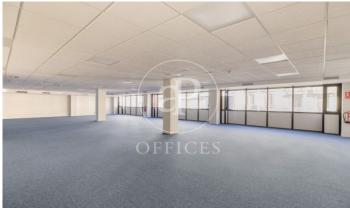

## Price upon request | 75 m² | Charges Incluidos en importe

Elegant office building in the heart of the business center of Barcelona. Availability of offices from 75m2 to 435 m2 in perfect condition and ready for quick implementation. The building has public parking in the same building and concierge. Excellent communications by public transport, both from Barcelona city and from the Metropolitan Area. Metro L5 and L3 just 1 minute away. Rodalies 5 minutes away and numerous urban and interurban bus lines. Very bright offices thanks to large openable windows at one end of the office. Exterior orientation to Balmes street and interior to a block courtyard. Building of 6 floors with: 3 elevators. Exclusive office use. Adapted for people with reduced mobility. Security system. Security door. Fire extinguishers. Fire detectors. Fire door. Emergency exit lights.\* In compliance with Law 12/2023 and Law 18/2007, we inform that