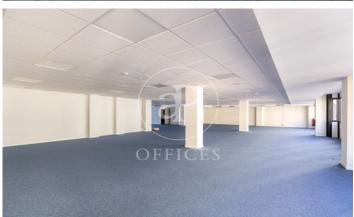

## Price upon request | 75 m² | Charges Incluidos en importe

Elegant office building in the heart of the business center of Barcelona. Availability of offices from 75m2 to 435 m2 in perfect condition and ready for quick implementation. The building has public parking in the same building and concierge. Excellent communications by public transport, both from Barcelona city and from the Metropolitan Area. Metro L5 and L3 just 1 minute away. Rodalies 5 minutes away and numerous urban and interurban bus lines. Very bright offices thanks to large openable windows at one end of the office. Exterior orientation to Balmes street and interior to a block courtyard. Building of 6 floors with: 3 elevators. Exclusive office use. Adapted for people with reduced mobility. Security system. Security door. Fire extinguishers. Fire detectors. Fire door. Emergency exit lights.\* In compliance with Law 12/2023 and Law 18/2007, we inform that