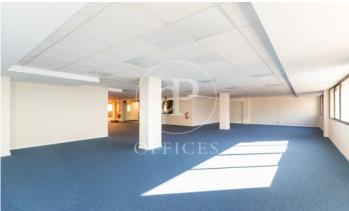

## Price upon request | 75 m² | Charges Incluidos en importe

Elegant office building in the heart of the business center of Barcelona. Availability of offices from 75m2 to 435 m2 in perfect condition and ready for quick implementation. The building has public parking in the same building and concierge. Excellent communications by public transport, both from Barcelona city and from the Metropolitan Area. Metro L5 and L3 just 1 minute away. Rodalies 5 minutes away and numerous urban and interurban bus lines. Very bright offices thanks to large openable windows at one end of the office. Exterior orientation to Balmes street and interior to a block courtyard. Building of 6 floors with: 3 elevators. Exclusive office use. Adapted for people with reduced mobility. Security system. Security door. Fire extinguishers. Fire detectors. Fire door. Emergency exit lights.\* In compliance with Law 12/2023 and Law 18/2007, we inform that