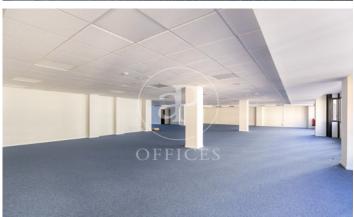

## Price upon request | 132 m² | Charges Incluidos en importe

Elegant office building in the heart of the business center of Barcelona. Availability of offices from 75m2 to 435 m2 in perfect condition and ready for quick implementation. The building has public parking in the same building and concierge. Excellent communications by public transport, both from Barcelona city and from the Metropolitan Area. Metro L5 and L3 just 1 minute away. Rodalies 5 minutes away and numerous urban and interurban bus lines. Very bright offices thanks to large openable windows at one end of the office. Exterior orientation to Balmes street and interior to a block courtyard. Building of 6 floors with: 3 elevators. Exclusive office use. Adapted for people with reduced mobility. Security system. Security door. Fire extinguishers. Fire detectors. Fire door. Emergency exit lights.\* In compliance with Law 12/2023 and Law 18/2007, we inform that