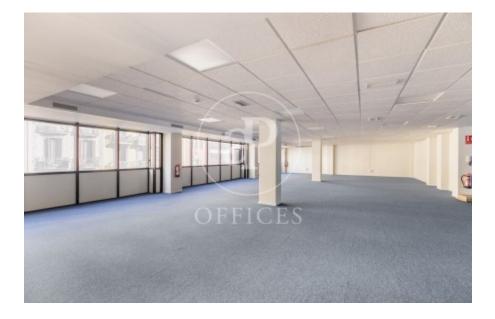

## Price upon request | 132 m² | Charges Incluidos en importe

Elegant office building in the heart of the business center of Barcelona. Availability of offices from 75m2 to 435 m2 in perfect condition and ready for quick implementation. The building has public parking in the same building and concierge. Excellent communications by public transport, both from Barcelona city and from the Metropolitan Area. Metro L5 and L3 just 1 minute away. Rodalies 5 minutes away and numerous urban and interurban bus lines. Very bright offices thanks to large openable windows at one end of the office. Exterior orientation to Balmes street and interior to a block courtyard. Building of 6 floors with: 3 elevators. Exclusive office use. Adapted for people with reduced mobility. Security system. Security door. Fire extinguishers. Fire detectors. Fire door. Emergency exit lights.\* In compliance with Law 12/2023 and Law 18/2007, we inform that