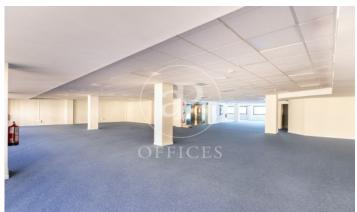

## Price upon request | 132 m² | Charges Incluidos en importe

Elegant office building in the heart of the business center of Barcelona. Availability of offices from 75m2 to 435 m2 in perfect condition and ready for quick implementation. The building has public parking in the same building and concierge. Excellent communications by public transport, both from Barcelona city and from the Metropolitan Area. Metro L5 and L3 just 1 minute away. Rodalies 5 minutes away and numerous urban and interurban bus lines. Very bright offices thanks to large openable windows at one end of the office. Exterior orientation to Balmes street and interior to a block courtyard. Building of 6 floors with: 3 elevators. Exclusive office use. Adapted for people with reduced mobility. Security system. Security door. Fire extinguishers. Fire detectors. Fire door. Emergency exit lights.\* In compliance with Law 12/2023 and Law 18/2007, we inform that