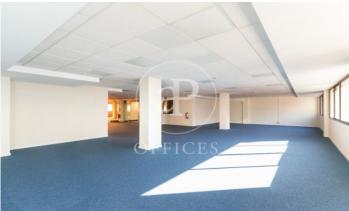

## Price upon request | 132 m² | Charges Incluidos en importe

Elegant office building in the heart of the business center of Barcelona. Availability of offices from 75m2 to 435 m2 in perfect condition and ready for quick implementation. The building has public parking in the same building and concierge. Excellent communications by public transport, both from Barcelona city and from the Metropolitan Area. Metro L5 and L3 just 1 minute away. Rodalies 5 minutes away and numerous urban and interurban bus lines. Very bright offices thanks to large openable windows at one end of the office. Exterior orientation to Balmes street and interior to a block courtyard. Building of 6 floors with: 3 elevators. Exclusive office use. Adapted for people with reduced mobility. Security system. Security door. Fire extinguishers. Fire detectors. Fire door. Emergency exit lights.\* In compliance with Law 12/2023 and Law 18/2007, we inform that