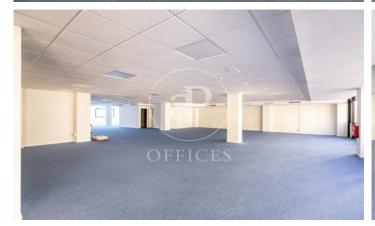

## Price upon request | 132 m² | Charges Incluidos en importe

Elegant office building in the heart of the business center of Barcelona. Availability of offices from 75m2 to 435 m2 in perfect condition and ready for quick implementation. The building has public parking in the same building and concierge. Excellent communications by public transport, both from Barcelona city and from the Metropolitan Area. Metro L5 and L3 just 1 minute away. Rodalies 5 minutes away and numerous urban and interurban bus lines. Very bright offices thanks to large openable windows at one end of the office. Exterior orientation to Balmes street and interior to a block courtyard. Building of 6 floors with: 3 elevators. Exclusive office use. Adapted for people with reduced mobility. Security system. Security door. Fire extinguishers. Fire detectors. Fire door. Emergency exit lights.\* In compliance with Law 12/2023 and Law 18/2007, we inform that