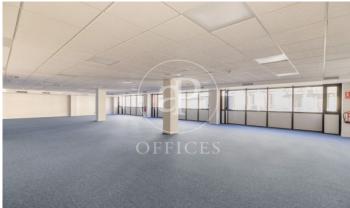

## Price upon request | 132 m² | Charges Incluidos en importe

Elegant office building in the heart of the business center of Barcelona. Availability of offices from 75m2 to 435 m2 in perfect condition and ready for quick implementation. The building has public parking in the same building and concierge. Excellent communications by public transport, both from Barcelona city and from the Metropolitan Area. Metro L5 and L3 just 1 minute away. Rodalies 5 minutes away and numerous urban and interurban bus lines. Very bright offices thanks to large openable windows at one end of the office. Exterior orientation to Balmes street and interior to a block courtyard. Building of 6 floors with: 3 elevators. Exclusive office use. Adapted for people with reduced mobility. Security system. Security door. Fire extinguishers. Fire detectors. Fire door. Emergency exit lights.\* In compliance with Law 12/2023 and Law 18/2007, we inform that