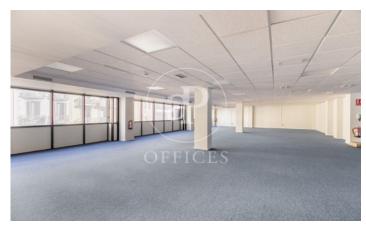

## Price upon request | 132 m² | Charges Incluidos en importe

Elegant office building in the heart of the business center of Barcelona. Availability of offices from 75m2 to 435 m2 in perfect condition and ready for quick implementation. The building has public parking in the same building and concierge. Excellent communications by public transport, both from Barcelona city and from the Metropolitan Area. Metro L5 and L3 just 1 minute away. Rodalies 5 minutes away and numerous urban and interurban bus lines. Very bright offices thanks to large openable windows at one end of the office. Exterior orientation to Balmes street and interior to a block courtyard. Building of 6 floors with: 3 elevators. Exclusive office use. Adapted for people with reduced mobility. Security system. Security door. Fire extinguishers. Fire detectors. Fire door. Emergency exit lights.\* In compliance with Law 12/2023 and Law 18/2007, we inform that