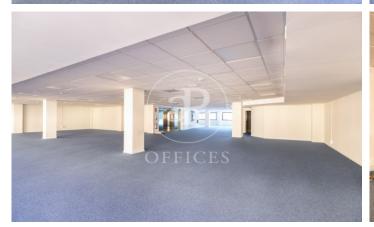

## Price upon request | 132 m² | Charges Incluidos en importe

Elegant office building in the heart of the business center of Barcelona. Availability of offices from 75m2 to 435 m2 in perfect condition and ready for quick implementation. The building has public parking in the same building and concierge. Excellent communications by public transport, both from Barcelona city and from the Metropolitan Area. Metro L5 and L3 just 1 minute away. Rodalies 5 minutes away and numerous urban and interurban bus lines. Very bright offices thanks to large openable windows at one end of the office. Exterior orientation to Balmes street and interior to a block courtyard. Building of 6 floors with: 3 elevators. Exclusive office use. Adapted for people with reduced mobility. Security system. Security door. Fire extinguishers. Fire detectors. Fire door. Emergency exit lights.\* In compliance with Law 12/2023 and Law 18/2007, we inform that