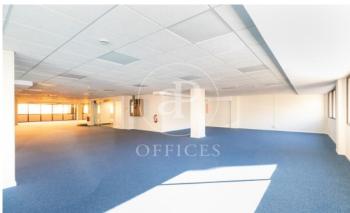

## Price upon request | 132 m² | Charges Incluidos en importe

Elegant office building in the heart of the business center of Barcelona. Availability of offices from 75m2 to 435 m2 in perfect condition and ready for quick implementation. The building has public parking in the same building and concierge. Excellent communications by public transport, both from Barcelona city and from the Metropolitan Area. Metro L5 and L3 just 1 minute away. Rodalies 5 minutes away and numerous urban and interurban bus lines. Very bright offices thanks to large openable windows at one end of the office. Exterior orientation to Balmes street and interior to a block courtyard. Building of 6 floors with: 3 elevators. Exclusive office use. Adapted for people with reduced mobility. Security system. Security door. Fire extinguishers. Fire detectors. Fire door. Emergency exit lights.\* In compliance with Law 12/2023 and Law 18/2007, we inform that