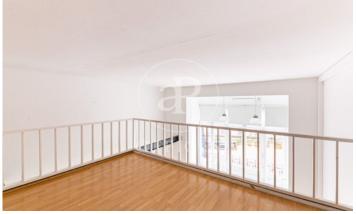

## 1,300 € | 70 m<sup>2</sup>

Office for rent of 70m2 distributed in two floors with two open spaces for work area, a bathroom and kitchen. Oriented to block courtyard with great natural light. It has parquet flooring, air conditioning with split machines and perimeter electrical installation. Located in a regal mixed-use building with concierge service during business hours and an elevator. It is located on Avenida Diagonal, in the heart of the business center of the city with all kinds of services around and good communications by public transport. Metro: L3, L5 (Diagonal). Bus: 6, 7, 33, 34, H8. FGC: Provença. Do not hesitate to contact us for more information and to arrange a visit.