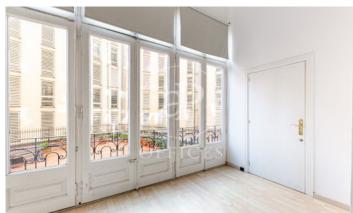

## 1,300 € | 70 m<sup>2</sup>

Office for rent of 70m2 distributed in two floors with two open spaces for work area, a bathroom and kitchen. Oriented to block courtyard with great natural light. It has parquet flooring, air conditioning with split machines and perimeter electrical installation. Located in a regal mixed-use building with concierge service during business hours and an elevator. It is located on Avenida Diagonal, in the heart of the business center of the city with all kinds of services around and good communications by public transport. Metro: L3, L5 (Diagonal). Bus: 6, 7, 33, 34, H8. FGC: Provença. Do not hesitate to contact us for more information and to arrange a visit.