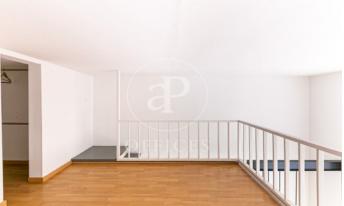

## 1,300 € | 70 m<sup>2</sup>

Office for rent of 70m2 distributed in two floors with two open spaces for work area, a bathroom and kitchen. Oriented to block courtyard with great natural light. It has parquet flooring, air conditioning with split machines and perimeter electrical installation. Located in a regal mixed-use building with concierge service during business hours and an elevator. It is located on Avenida Diagonal, in the heart of the business center of the city with all kinds of services around and good communications by public transport. Metro: L3, L5 (Diagonal). Bus: 6, 7, 33, 34, H8. FGC: Provença. Do not hesitate to contact us for more information and to arrange a visit.