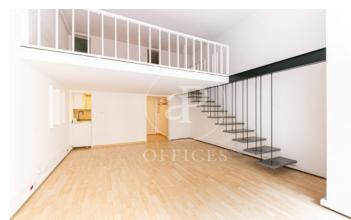

## 1,300 € | 70 m<sup>2</sup>

Office for rent of 70m2 distributed in two floors with two open spaces for work area, a bathroom and kitchen. Oriented to block courtyard with great natural light. It has parquet flooring, air conditioning with split machines and perimeter electrical installation. Located in a regal mixed-use building with concierge service during business hours and an elevator. It is located on Avenida Diagonal, in the heart of the business center of the city with all kinds of services around and good communications by public transport. Metro: L3, L5 (Diagonal). Bus: 6, 7, 33, 34, H8. FGC: Provença. Do not hesitate to contact us for more information and to arrange a visit.