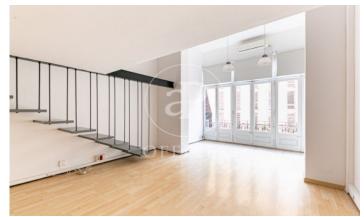

## 1,300 € | 70 m<sup>2</sup>

Office for rent of 70m2 distributed in two floors with two open spaces for work area, a bathroom and kitchen. Oriented to block courtyard with great natural light. It has parquet flooring, air conditioning with split machines and perimeter electrical installation. Located in a regal mixed-use building with concierge service during business hours and an elevator. It is located on Avenida Diagonal, in the heart of the business center of the city with all kinds of services around and good communications by public transport. Metro: L3, L5 (Diagonal). Bus: 6, 7, 33, 34, H8. FGC: Provença. Do not hesitate to contact us for more information and to arrange a visit.