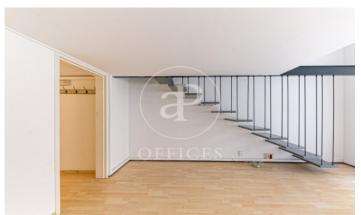

## 1,300 € | 70 m<sup>2</sup>

Office for rent of 70m2 distributed in two floors with two open spaces for work area, a bathroom and kitchen. Oriented to block courtyard with great natural light. It has parquet flooring, air conditioning with split machines and perimeter electrical installation. Located in a regal mixed-use building with concierge service during business hours and an elevator. It is located on Avenida Diagonal, in the heart of the business center of the city with all kinds of services around and good communications by public transport. Metro: L3, L5 (Diagonal). Bus: 6, 7, 33, 34, H8. FGC: Provença. Do not hesitate to contact us for more information and to arrange a visit.