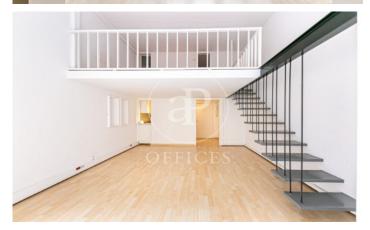

## 1,300 € | 70 m<sup>2</sup>

Office for rent of 70m2 distributed in two floors with two open spaces for work area, a bathroom and kitchen. Oriented to block courtyard with great natural light. It has parquet flooring, air conditioning with split machines and perimeter electrical installation. Located in a regal mixed-use building with concierge service during business hours and an elevator. It is located on Avenida Diagonal, in the heart of the business center of the city with all kinds of services around and good communications by public transport. Metro: L3, L5 (Diagonal). Bus: 6, 7, 33, 34, H8. FGC: Provença. Do not hesitate to contact us for more information and to arrange a visit.