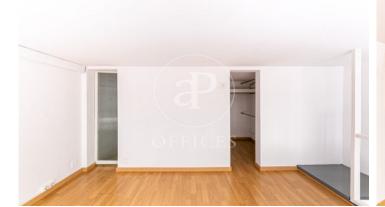

## 1,300 € | 70 m<sup>2</sup>

Office for rent of 70m2 distributed in two floors with two open spaces for work area, a bathroom and kitchen. Oriented to block courtyard with great natural light. It has parquet flooring, air conditioning with split machines and perimeter electrical installation. Located in a regal mixed-use building with concierge service during business hours and an elevator. It is located on Avenida Diagonal, in the heart of the business center of the city with all kinds of services around and good communications by public transport. Metro: L3, L5 (Diagonal). Bus: 6, 7, 33, 34, H8. FGC: Provença. Do not hesitate to contact us for more information and to arrange a visit.