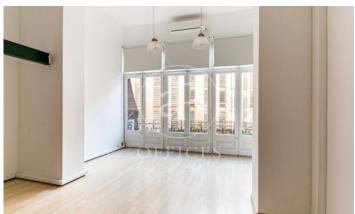

## 1,300 € | 70 m<sup>2</sup>

Office for rent of 70m2 distributed in two floors with two open spaces for work area, a bathroom and kitchen. Oriented to block courtyard with great natural light. It has parquet flooring, air conditioning with split machines and perimeter electrical installation. Located in a regal mixed-use building with concierge service during business hours and an elevator. It is located on Avenida Diagonal, in the heart of the business center of the city with all kinds of services around and good communications by public transport. Metro: L3, L5 (Diagonal). Bus: 6, 7, 33, 34, H8. FGC: Provença. Do not hesitate to contact us for more information and to arrange a visit.