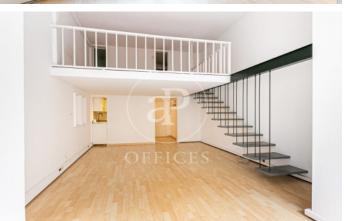

## 1,300 € | 70 m<sup>2</sup>

Office for rent of 70m2 distributed in two floors with two open spaces for work area, a bathroom and kitchen. Oriented to block courtyard with great natural light. It has parquet flooring, air conditioning with split machines and perimeter electrical installation. Located in a regal mixed-use building with concierge service during business hours and an elevator. It is located on Avenida Diagonal, in the heart of the business center of the city with all kinds of services around and good communications by public transport. Metro: L3, L5 (Diagonal). Bus: 6, 7, 33, 34, H8. FGC: Provença. Do not hesitate to contact us for more information and to arrange a visit.