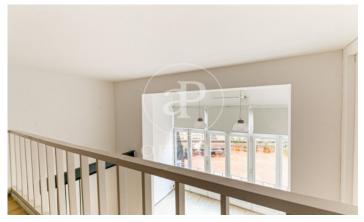

## 1,300 € | 70 m<sup>2</sup>

Office for rent of 70m2 distributed in two floors with two open spaces for work area, a bathroom and kitchen. Oriented to block courtyard with great natural light. It has parquet flooring, air conditioning with split machines and perimeter electrical installation. Located in a regal mixed-use building with concierge service during business hours and an elevator. It is located on Avenida Diagonal, in the heart of the business center of the city with all kinds of services around and good communications by public transport. Metro: L3, L5 (Diagonal). Bus: 6, 7, 33, 34, H8. FGC: Provença. Do not hesitate to contact us for more information and to arrange a visit.