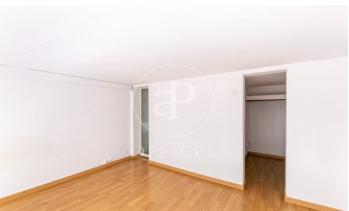

## 1,300 € | 70 m<sup>2</sup>

Office for rent of 70m2 distributed in two floors with two open spaces for work area, a bathroom and kitchen. Oriented to block courtyard with great natural light. It has parquet flooring, air conditioning with split machines and perimeter electrical installation. Located in a regal mixed-use building with concierge service during business hours and an elevator. It is located on Avenida Diagonal, in the heart of the business center of the city with all kinds of services around and good communications by public transport. Metro: L3, L5 (Diagonal). Bus: 6, 7, 33, 34, H8. FGC: Provença. Do not hesitate to contact us for more information and to arrange a visit.