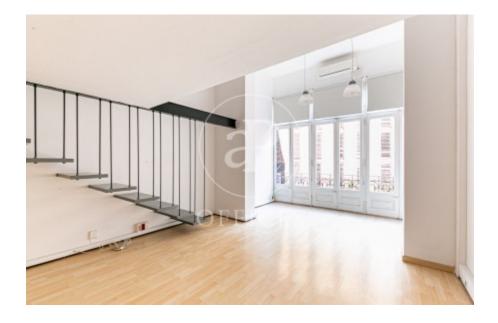

## 1,300 € | 70 m<sup>2</sup>

Office for rent of 70m2 distributed in two floors with two open spaces for work area, a bathroom and kitchen. Oriented to block courtyard with great natural light. It has parquet flooring, air conditioning with split machines and perimeter electrical installation. Located in a regal mixed-use building with concierge service during business hours and an elevator. It is located on Avenida Diagonal, in the heart of the business center of the city with all kinds of services around and good communications by public transport. Metro: L3, L5 (Diagonal). Bus: 6, 7, 33, 34, H8. FGC: Provença. Do not hesitate to contact us for more information and to arrange a visit.