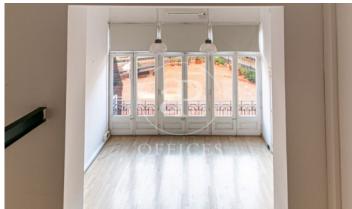

## 1,300 € | 70 m<sup>2</sup>

Office for rent of 70m2 distributed in two floors with two open spaces for work area, a bathroom and kitchen. Oriented to block courtyard with great natural light. It has parquet flooring, air conditioning with split machines and perimeter electrical installation. Located in a regal mixed-use building with concierge service during business hours and an elevator. It is located on Avenida Diagonal, in the heart of the business center of the city with all kinds of services around and good communications by public transport. Metro: L3, L5 (Diagonal). Bus: 6, 7, 33, 34, H8. FGC: Provença. Do not hesitate to contact us for more information and to arrange a visit.