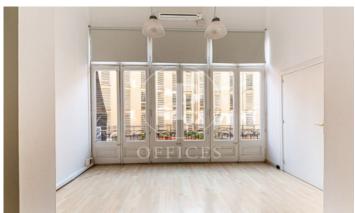

## 1,300 € | 70 m<sup>2</sup>

Office for rent of 70m2 distributed in two floors with two open spaces for work area, a bathroom and kitchen. Oriented to block courtyard with great natural light. It has parquet flooring, air conditioning with split machines and perimeter electrical installation. Located in a regal mixed-use building with concierge service during business hours and an elevator. It is located on Avenida Diagonal, in the heart of the business center of the city with all kinds of services around and good communications by public transport. Metro: L3, L5 (Diagonal). Bus: 6, 7, 33, 34, H8. FGC: Provença. Do not hesitate to contact us for more information and to arrange a visit.