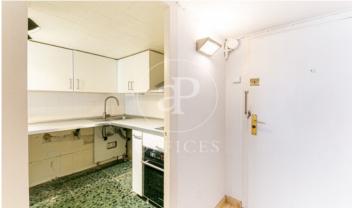

## 1,300 € | 70 m<sup>2</sup>

Office for rent of 70m2 distributed in two floors with two open spaces for work area, a bathroom and kitchen. Oriented to block courtyard with great natural light. It has parquet flooring, air conditioning with split machines and perimeter electrical installation. Located in a regal mixed-use building with concierge service during business hours and an elevator. It is located on Avenida Diagonal, in the heart of the business center of the city with all kinds of services around and good communications by public transport. Metro: L3, L5 (Diagonal). Bus: 6, 7, 33, 34, H8. FGC: Provença. Do not hesitate to contact us for more information and to arrange a visit.