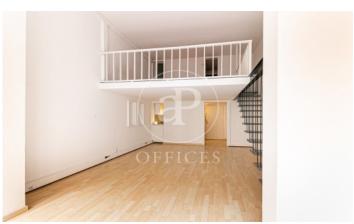

## 1,300 € | 70 m<sup>2</sup>

Office for rent of 70m2 distributed in two floors with two open spaces for work area, a bathroom and kitchen. Oriented to block courtyard with great natural light. It has parquet flooring, air conditioning with split machines and perimeter electrical installation. Located in a regal mixed-use building with concierge service during business hours and an elevator. It is located on Avenida Diagonal, in the heart of the business center of the city with all kinds of services around and good communications by public transport. Metro: L3, L5 (Diagonal). Bus: 6, 7, 33, 34, H8. FGC: Provença. Do not hesitate to contact us for more information and to arrange a visit.