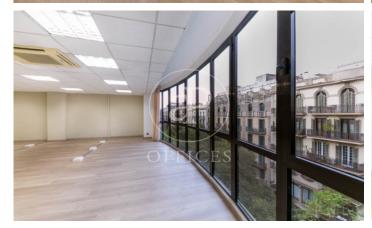

## 1,668 € | 115 m<sup>2</sup>

Great exterior office very bright with large window with views to Aribau street. It is distributed in a large open-plan room, 2 offices, an office and a toilet. It has parquet flooring, removable false ceiling with built-in lighting, ducted air conditioning, network installation with wiring and built-in mechanisms. The building has a concierge service and lift. Community fees not included in the rent (310€/month). Privileged location, right in the financial and business centre of Barcelona. Area that offers a large number of services that create value for its users: Restaurants, banks, hotels and shops. Excellent public transport links: FGC Provenza, Metro - lines L3 and L5, L2, L4 and buses line H10-67-V13.