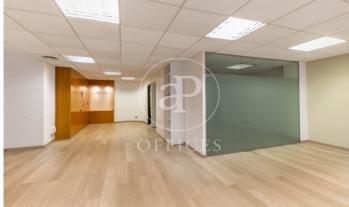

## 1,668 € | 115 m<sup>2</sup>

Great exterior office very bright with large window with views to Aribau street. It is distributed in a large open-plan room, 2 offices, an office and a toilet. It has parquet flooring, removable false ceiling with built-in lighting, ducted air conditioning, network installation with wiring and built-in mechanisms. The building has a concierge service and lift. Community fees not included in the rent (310€/month). Privileged location, right in the financial and business centre of Barcelona. Area that offers a large number of services that create value for its users: Restaurants, banks, hotels and shops. Excellent public transport links: FGC Provenza, Metro - lines L3 and L5, L2, L4 and buses line H10-67-V13.