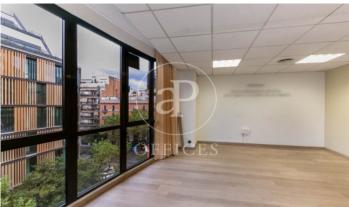

## 1,668 € | 115 m<sup>2</sup>

Great exterior office very bright with large window with views to Aribau street. It is distributed in a large open-plan room, 2 offices, an office and a toilet. It has parquet flooring, removable false ceiling with built-in lighting, ducted air conditioning, network installation with wiring and built-in mechanisms. The building has a concierge service and lift. Community fees not included in the rent (310€/month). Privileged location, right in the financial and business centre of Barcelona. Area that offers a large number of services that create value for its users: Restaurants, banks, hotels and shops. Excellent public transport links: FGC Provenza, Metro - lines L3 and L5, L2, L4 and buses line H10-67-V13.