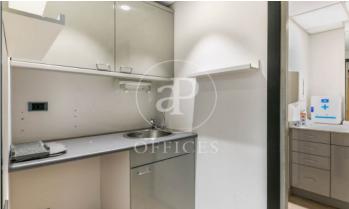

## 1,668 € | 115 m<sup>2</sup>

Great exterior office very bright with large window with views to Aribau street. It is distributed in a large open-plan room, 2 offices, an office and a toilet. It has parquet flooring, removable false ceiling with built-in lighting, ducted air conditioning, network installation with wiring and built-in mechanisms. The building has a concierge service and lift. Community fees not included in the rent (310€/month). Privileged location, right in the financial and business centre of Barcelona. Area that offers a large number of services that create value for its users: Restaurants, banks, hotels and shops. Excellent public transport links: FGC Provenza, Metro - lines L3 and L5, L2, L4 and buses line H10-67-V13.