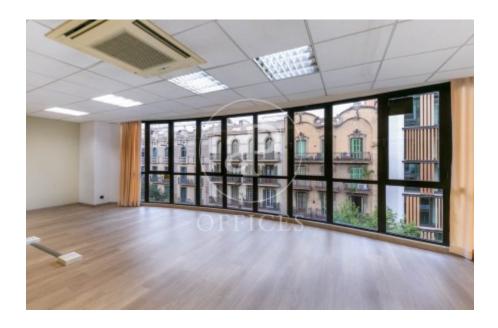

## 1,668 € | 115 m<sup>2</sup>

Great exterior office very bright with large window with views to Aribau street. It is distributed in a large open-plan room, 2 offices, an office and a toilet. It has parquet flooring, removable false ceiling with built-in lighting, ducted air conditioning, network installation with wiring and built-in mechanisms. The building has a concierge service and lift. Community fees not included in the rent (310€/month). Privileged location, right in the financial and business centre of Barcelona. Area that offers a large number of services that create value for its users: Restaurants, banks, hotels and shops. Excellent public transport links: FGC Provenza, Metro - lines L3 and L5, L2, L4 and buses line H10-67-V13.