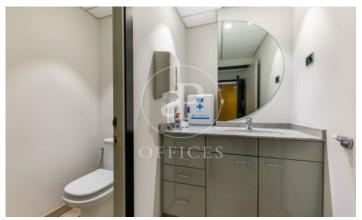

## 1,668 € | 115 m<sup>2</sup>

Great exterior office very bright with large window with views to Aribau street. It is distributed in a large open-plan room, 2 offices, an office and a toilet. It has parquet flooring, removable false ceiling with built-in lighting, ducted air conditioning, network installation with wiring and built-in mechanisms. The building has a concierge service and lift. Community fees not included in the rent (310€/month). Privileged location, right in the financial and business centre of Barcelona. Area that offers a large number of services that create value for its users: Restaurants, banks, hotels and shops. Excellent public transport links: FGC Provenza, Metro - lines L3 and L5, L2, L4 and buses line H10-67-V13.