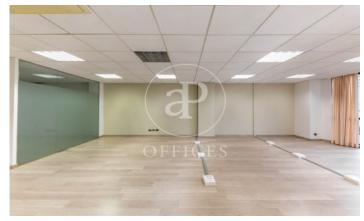

## 1,668 € | 115 m<sup>2</sup>

Great exterior office very bright with large window with views to Aribau street. It is distributed in a large open-plan room, 2 offices, an office and a toilet. It has parquet flooring, removable false ceiling with built-in lighting, ducted air conditioning, network installation with wiring and built-in mechanisms. The building has a concierge service and lift. Community fees not included in the rent (310€/month). Privileged location, right in the financial and business centre of Barcelona. Area that offers a large number of services that create value for its users: Restaurants, banks, hotels and shops. Excellent public transport links: FGC Provenza, Metro - lines L3 and L5, L2, L4 and buses line H10-67-V13.