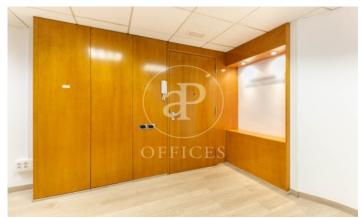

## 1,668 € | 115 m<sup>2</sup>

Great exterior office very bright with large window with views to Aribau street. It is distributed in a large open-plan room, 2 offices, an office and a toilet. It has parquet flooring, removable false ceiling with built-in lighting, ducted air conditioning, network installation with wiring and built-in mechanisms. The building has a concierge service and lift. Community fees not included in the rent (310€/month). Privileged location, right in the financial and business centre of Barcelona. Area that offers a large number of services that create value for its users: Restaurants, banks, hotels and shops. Excellent public transport links: FGC Provenza, Metro - lines L3 and L5, L2, L4 and buses line H10-67-V13.