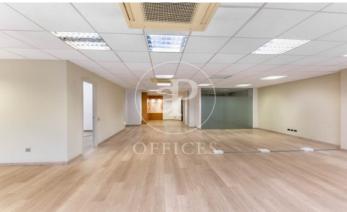

## 1,668 € | 115 m<sup>2</sup>

Great exterior office very bright with large window with views to Aribau street. It is distributed in a large open-plan room, 2 offices, an office and a toilet. It has parquet flooring, removable false ceiling with built-in lighting, ducted air conditioning, network installation with wiring and built-in mechanisms. The building has a concierge service and lift. Community fees not included in the rent (310€/month). Privileged location, right in the financial and business centre of Barcelona. Area that offers a large number of services that create value for its users: Restaurants, banks, hotels and shops. Excellent public transport links: FGC Provenza, Metro - lines L3 and L5, L2, L4 and buses line H10-67-V13.