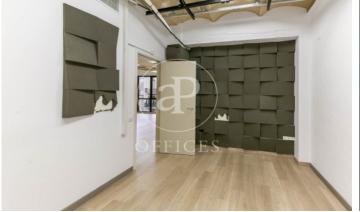

## 1,668 € | 115 m<sup>2</sup>

Great exterior office very bright with large window with views to Aribau street. It is distributed in a large open-plan room, 2 offices, an office and a toilet. It has parquet flooring, removable false ceiling with built-in lighting, ducted air conditioning, network installation with wiring and built-in mechanisms. The building has a concierge service and lift. Community fees not included in the rent (310€/month). Privileged location, right in the financial and business centre of Barcelona. Area that offers a large number of services that create value for its users: Restaurants, banks, hotels and shops. Excellent public transport links: FGC Provenza, Metro - lines L3 and L5, L2, L4 and buses line H10-67-V13.