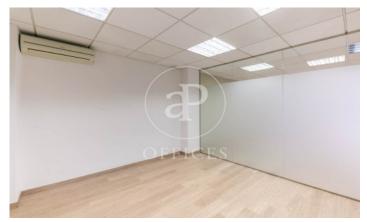

## 1,668 € | 115 m<sup>2</sup>

Great exterior office very bright with large window with views to Aribau street. It is distributed in a large open-plan room, 2 offices, an office and a toilet. It has parquet flooring, removable false ceiling with built-in lighting, ducted air conditioning, network installation with wiring and built-in mechanisms. The building has a concierge service and lift. Community fees not included in the rent (310€/month). Privileged location, right in the financial and business centre of Barcelona. Area that offers a large number of services that create value for its users: Restaurants, banks, hotels and shops. Excellent public transport links: FGC Provenza, Metro - lines L3 and L5, L2, L4 and buses line H10-67-V13.