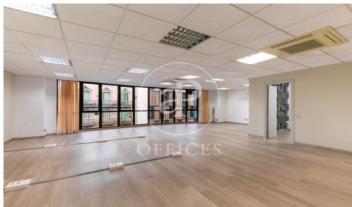

## 1,668 € | 115 m<sup>2</sup>

Great exterior office very bright with large window with views to Aribau street. It is distributed in a large open-plan room, 2 offices, an office and a toilet. It has parquet flooring, removable false ceiling with built-in lighting, ducted air conditioning, network installation with wiring and built-in mechanisms. The building has a concierge service and lift. Community fees not included in the rent (310€/month). Privileged location, right in the financial and business centre of Barcelona. Area that offers a large number of services that create value for its users: Restaurants, banks, hotels and shops. Excellent public transport links: FGC Provenza, Metro - lines L3 and L5, L2, L4 and buses line H10-67-V13.