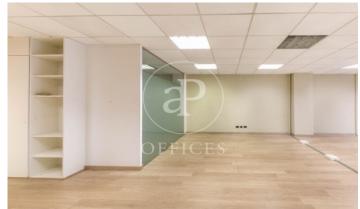

## 1,668 € | 115 m<sup>2</sup>

Great exterior office very bright with large window with views to Aribau street. It is distributed in a large open-plan room, 2 offices, an office and a toilet. It has parquet flooring, removable false ceiling with built-in lighting, ducted air conditioning, network installation with wiring and built-in mechanisms. The building has a concierge service and lift. Community fees not included in the rent (310€/month). Privileged location, right in the financial and business centre of Barcelona. Area that offers a large number of services that create value for its users: Restaurants, banks, hotels and shops. Excellent public transport links: FGC Provenza, Metro - lines L3 and L5, L2, L4 and buses line H10-67-V13.