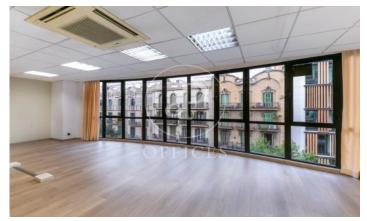

## 1,668 € | 115 m<sup>2</sup>

Great exterior office very bright with large window with views to Aribau street. It is distributed in a large open-plan room, 2 offices, an office and a toilet. It has parquet flooring, removable false ceiling with built-in lighting, ducted air conditioning, network installation with wiring and built-in mechanisms. The building has a concierge service and lift. Community fees not included in the rent (310€/month). Privileged location, right in the financial and business centre of Barcelona. Area that offers a large number of services that create value for its users: Restaurants, banks, hotels and shops. Excellent public transport links: FGC Provenza, Metro - lines L3 and L5, L2, L4 and buses line H10-67-V13.