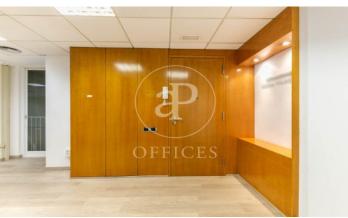

## 1,668 € | 115 m<sup>2</sup>

Great exterior office very bright with large window with views to Aribau street. It is distributed in a large open-plan room, 2 offices, an office and a toilet. It has parquet flooring, removable false ceiling with built-in lighting, ducted air conditioning, network installation with wiring and built-in mechanisms. The building has a concierge service and lift. Community fees not included in the rent (310€/month). Privileged location, right in the financial and business centre of Barcelona. Area that offers a large number of services that create value for its users: Restaurants, banks, hotels and shops. Excellent public transport links: FGC Provenza, Metro - lines L3 and L5, L2, L4 and buses line H10-67-V13.