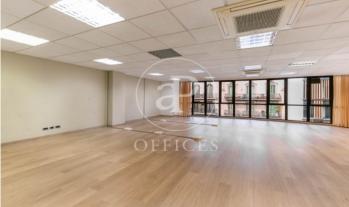

## 1,668 € | 115 m<sup>2</sup>

Great exterior office very bright with large window with views to Aribau street. It is distributed in a large open-plan room, 2 offices, an office and a toilet. It has parquet flooring, removable false ceiling with built-in lighting, ducted air conditioning, network installation with wiring and built-in mechanisms. The building has a concierge service and lift. Community fees not included in the rent (310€/month). Privileged location, right in the financial and business centre of Barcelona. Area that offers a large number of services that create value for its users: Restaurants, banks, hotels and shops. Excellent public transport links: FGC Provenza, Metro - lines L3 and L5, L2, L4 and buses line H10-67-V13.