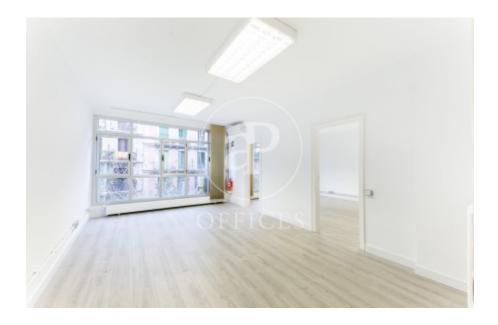

## 1,150 € | 60 m<sup>2</sup>

Office for rent of 60 m2 distributed in an open-plan room for work use and an adjoining room for meetings or individual office as well as a toilet inside the office. Both spaces are very bright. It has split air conditioning and perimeter electrical installation. Community fees and property tax apart from 50€/month. It is located in an exclusive office building with concierge service during business hours and a lift. The building is located in Rosselló next to Balmes, in an area with a multitude of services and good public transport connections. Metro: Diagonal (L3, L5). Bus: 54, 67, 33, 34, 6, H8. FGC: Provenza. Do not hesitate to contact us for more information and to arrange a visit.