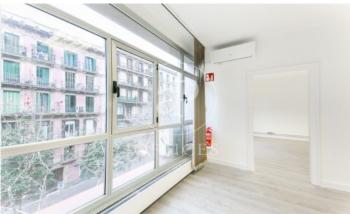

## 1,150 € | 60 m<sup>2</sup>

Office for rent of 60 m2 distributed in an open-plan room for work use and an adjoining room for meetings or individual office as well as a toilet inside the office. Both spaces are very bright. It has split air conditioning and perimeter electrical installation. Community fees and property tax apart from 50€/month. It is located in an exclusive office building with concierge service during business hours and a lift. The building is located in Rosselló next to Balmes, in an area with a multitude of services and good public transport connections. Metro: Diagonal (L3, L5). Bus: 54, 67, 33, 34, 6, H8. FGC: Provenza. Do not hesitate to contact us for more information and to arrange a visit.