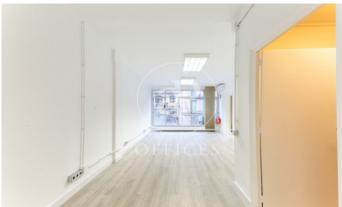

## 1,150 € | 60 m<sup>2</sup>

Office for rent of 60 m2 distributed in an open-plan room for work use and an adjoining room for meetings or individual office as well as a toilet inside the office. Both spaces are very bright. It has split air conditioning and perimeter electrical installation. Community fees and property tax apart from 50€/month. It is located in an exclusive office building with concierge service during business hours and a lift. The building is located in Rosselló next to Balmes, in an area with a multitude of services and good public transport connections. Metro: Diagonal (L3, L5). Bus: 54, 67, 33, 34, 6, H8. FGC: Provenza. Do not hesitate to contact us for more information and to arrange a visit.