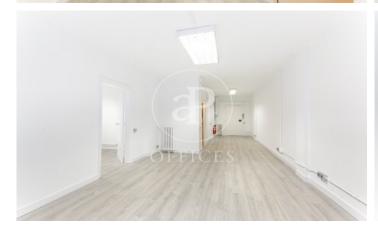

## 1,150 € | 60 m<sup>2</sup>

Office for rent of 60 m2 distributed in an open-plan room for work use and an adjoining room for meetings or individual office as well as a toilet inside the office. Both spaces are very bright. It has split air conditioning and perimeter electrical installation. Community fees and property tax apart from 50€/month. It is located in an exclusive office building with concierge service during business hours and a lift. The building is located in Rosselló next to Balmes, in an area with a multitude of services and good public transport connections. Metro: Diagonal (L3, L5). Bus: 54, 67, 33, 34, 6, H8. FGC: Provenza. Do not hesitate to contact us for more information and to arrange a visit.