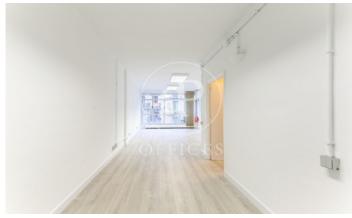

## 1,150 € | 60 m<sup>2</sup>

Office for rent of 60 m2 distributed in an open-plan room for work use and an adjoining room for meetings or individual office as well as a toilet inside the office. Both spaces are very bright. It has split air conditioning and perimeter electrical installation. Community fees and property tax apart from 50€/month. It is located in an exclusive office building with concierge service during business hours and a lift. The building is located in Rosselló next to Balmes, in an area with a multitude of services and good public transport connections. Metro: Diagonal (L3, L5). Bus: 54, 67, 33, 34, 6, H8. FGC: Provenza. Do not hesitate to contact us for more information and to arrange a visit.