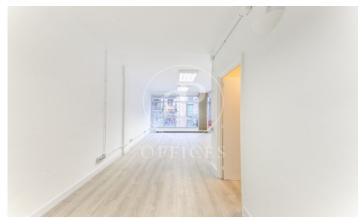

## 1,150 € | 60 m<sup>2</sup>

Office for rent of 60 m2 distributed in an open-plan room for work use and an adjoining room for meetings or individual office as well as a toilet inside the office. Both spaces are very bright. It has split air conditioning and perimeter electrical installation. Community fees and property tax apart from 50€/month. It is located in an exclusive office building with concierge service during business hours and a lift. The building is located in Rosselló next to Balmes, in an area with a multitude of services and good public transport connections. Metro: Diagonal (L3, L5). Bus: 54, 67, 33, 34, 6, H8. FGC: Provenza. Do not hesitate to contact us for more information and to arrange a visit.