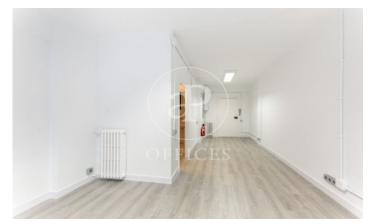

## 1,150 € | 60 m<sup>2</sup>

Office for rent of 60 m2 distributed in an open-plan room for work use and an adjoining room for meetings or individual office as well as a toilet inside the office. Both spaces are very bright. It has split air conditioning and perimeter electrical installation. Community fees and property tax apart from 50€/month. It is located in an exclusive office building with concierge service during business hours and a lift. The building is located in Rosselló next to Balmes, in an area with a multitude of services and good public transport connections. Metro: Diagonal (L3, L5). Bus: 54, 67, 33, 34, 6, H8. FGC: Provenza. Do not hesitate to contact us for more information and to arrange a visit.