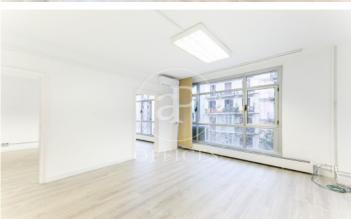

## 1,150 € | 60 m<sup>2</sup>

Office for rent of 60 m2 distributed in an open-plan room for work use and an adjoining room for meetings or individual office as well as a toilet inside the office. Both spaces are very bright. It has split air conditioning and perimeter electrical installation. Community fees and property tax apart from 50€/month. It is located in an exclusive office building with concierge service during business hours and a lift. The building is located in Rosselló next to Balmes, in an area with a multitude of services and good public transport connections. Metro: Diagonal (L3, L5). Bus: 54, 67, 33, 34, 6, H8. FGC: Provenza. Do not hesitate to contact us for more information and to arrange a visit.