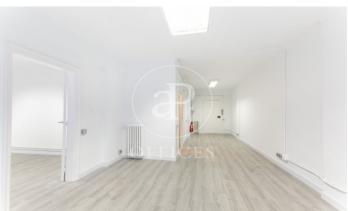

## 1,150 € | 60 m<sup>2</sup>

Office for rent of 60 m2 distributed in an open-plan room for work use and an adjoining room for meetings or individual office as well as a toilet inside the office. Both spaces are very bright. It has split air conditioning and perimeter electrical installation. Community fees and property tax apart from 50€/month. It is located in an exclusive office building with concierge service during business hours and a lift. The building is located in Rosselló next to Balmes, in an area with a multitude of services and good public transport connections. Metro: Diagonal (L3, L5). Bus: 54, 67, 33, 34, 6, H8. FGC: Provenza. Do not hesitate to contact us for more information and to arrange a visit.