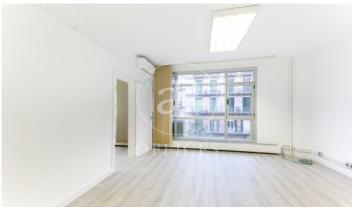

## 1,150 € | 60 m<sup>2</sup>

Office for rent of 60 m2 distributed in an open-plan room for work use and an adjoining room for meetings or individual office as well as a toilet inside the office. Both spaces are very bright. It has split air conditioning and perimeter electrical installation. Community fees and property tax apart from 50€/month. It is located in an exclusive office building with concierge service during business hours and a lift. The building is located in Rosselló next to Balmes, in an area with a multitude of services and good public transport connections. Metro: Diagonal (L3, L5). Bus: 54, 67, 33, 34, 6, H8. FGC: Provenza. Do not hesitate to contact us for more information and to arrange a visit.