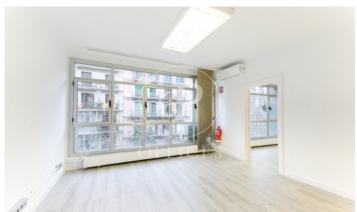

## 1,150 € | 60 m<sup>2</sup>

Office for rent of 60 m2 distributed in an open-plan room for work use and an adjoining room for meetings or individual office as well as a toilet inside the office. Both spaces are very bright. It has split air conditioning and perimeter electrical installation. Community fees and property tax apart from 50€/month. It is located in an exclusive office building with concierge service during business hours and a lift. The building is located in Rosselló next to Balmes, in an area with a multitude of services and good public transport connections. Metro: Diagonal (L3, L5). Bus: 54, 67, 33, 34, 6, H8. FGC: Provenza. Do not hesitate to contact us for more information and to arrange a visit.