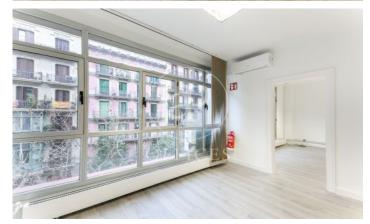

## 1,150 € | 60 m<sup>2</sup>

Office for rent of 60 m2 distributed in an open-plan room for work use and an adjoining room for meetings or individual office as well as a toilet inside the office. Both spaces are very bright. It has split air conditioning and perimeter electrical installation. Community fees and property tax apart from 50€/month. It is located in an exclusive office building with concierge service during business hours and a lift. The building is located in Rosselló next to Balmes, in an area with a multitude of services and good public transport connections. Metro: Diagonal (L3, L5). Bus: 54, 67, 33, 34, 6, H8. FGC: Provenza. Do not hesitate to contact us for more information and to arrange a visit.