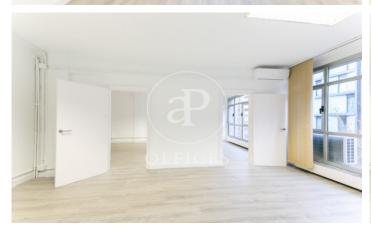

## 1,150 € | 60 m<sup>2</sup>

Office for rent of 60 m2 distributed in an open-plan room for work use and an adjoining room for meetings or individual office as well as a toilet inside the office. Both spaces are very bright. It has split air conditioning and perimeter electrical installation. Community fees and property tax apart from 50€/month. It is located in an exclusive office building with concierge service during business hours and a lift. The building is located in Rosselló next to Balmes, in an area with a multitude of services and good public transport connections. Metro: Diagonal (L3, L5). Bus: 54, 67, 33, 34, 6, H8. FGC: Provenza. Do not hesitate to contact us for more information and to arrange a visit.