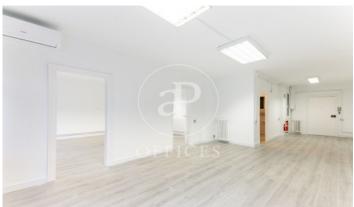

## 1,150 € | 60 m<sup>2</sup>

Office for rent of 60 m2 distributed in an open-plan room for work use and an adjoining room for meetings or individual office as well as a toilet inside the office. Both spaces are very bright. It has split air conditioning and perimeter electrical installation. Community fees and property tax apart from 50€/month. It is located in an exclusive office building with concierge service during business hours and a lift. The building is located in Rosselló next to Balmes, in an area with a multitude of services and good public transport connections. Metro: Diagonal (L3, L5). Bus: 54, 67, 33, 34, 6, H8. FGC: Provenza. Do not hesitate to contact us for more information and to arrange a visit.