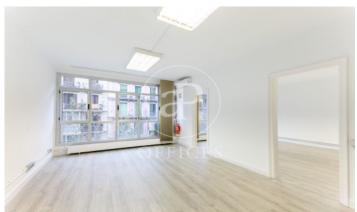

## 1,150 € | 60 m<sup>2</sup>

Office for rent of 60 m2 distributed in an open-plan room for work use and an adjoining room for meetings or individual office as well as a toilet inside the office. Both spaces are very bright. It has split air conditioning and perimeter electrical installation. Community fees and property tax apart from 50€/month. It is located in an exclusive office building with concierge service during business hours and a lift. The building is located in Rosselló next to Balmes, in an area with a multitude of services and good public transport connections. Metro: Diagonal (L3, L5). Bus: 54, 67, 33, 34, 6, H8. FGC: Provenza. Do not hesitate to contact us for more information and to arrange a visit.