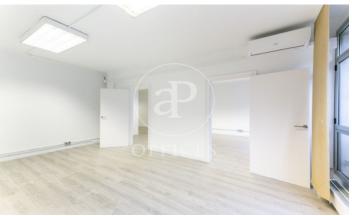

## 1,150 € | 60 m<sup>2</sup>

Office for rent of 60 m2 distributed in an open-plan room for work use and an adjoining room for meetings or individual office as well as a toilet inside the office. Both spaces are very bright. It has split air conditioning and perimeter electrical installation. Community fees and property tax apart from 50€/month. It is located in an exclusive office building with concierge service during business hours and a lift. The building is located in Rosselló next to Balmes, in an area with a multitude of services and good public transport connections. Metro: Diagonal (L3, L5). Bus: 54, 67, 33, 34, 6, H8. FGC: Provenza. Do not hesitate to contact us for more information and to arrange a visit.