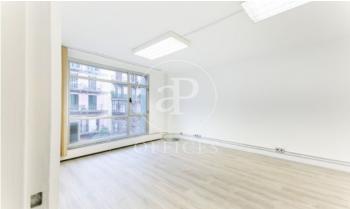

## 1,150 € | 60 m<sup>2</sup>

Office for rent of 60 m2 distributed in an open-plan room for work use and an adjoining room for meetings or individual office as well as a toilet inside the office. Both spaces are very bright. It has split air conditioning and perimeter electrical installation. Community fees and property tax apart from 50€/month. It is located in an exclusive office building with concierge service during business hours and a lift. The building is located in Rosselló next to Balmes, in an area with a multitude of services and good public transport connections. Metro: Diagonal (L3, L5). Bus: 54, 67, 33, 34, 6, H8. FGC: Provenza. Do not hesitate to contact us for more information and to arrange a visit.