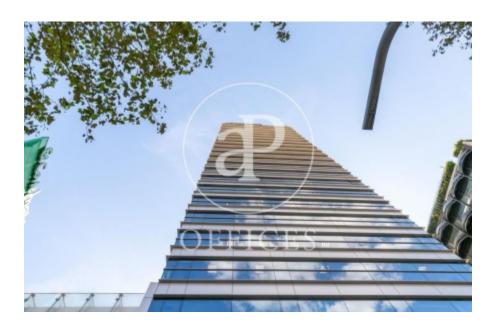

## 5,238 € | 194 m<sup>2</sup> | 27.00 €/m<sup>2</sup>

Located in a corporate building with a glass façade on Avinguda Diagonal Distributed in 1 reception, 2 offices, 1 meeting room, 1 work room, 1 meeting room, 1 management office, 1 office and 2 bathrooms. They have air conditioning (hot-cold) and a computer network. Facilities prepared for the immediate start of the activity. Fully rehabilitated, they have state-of-the-art facilities with advanced technology, in addition to all the services of a high-standing building. 24 hour security and concierge service. There is the possibility of renting parking spaces in the same building. The Torre Barcelona building is located on Av. Diagonal, 477 next to Plaza Francesc Macià. It has 22 floors and is highly representative for its height with a glazed façade at 4 winds in a strategic location. In the building there are different companies of national and international prestige.