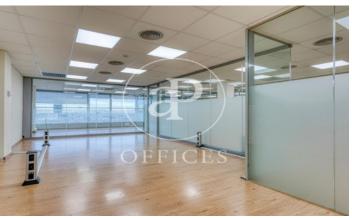

## 5,238 € | 194 m<sup>2</sup> | 27.00 €/m<sup>2</sup>

Located in a corporate building with a glass façade on Avinguda Diagonal Distributed in 1 reception, 2 offices, 1 meeting room, 1 work room, 1 meeting room, 1 management office, 1 office and 2 bathrooms. They have air conditioning (hot-cold) and a computer network. Facilities prepared for the immediate start of the activity. Fully rehabilitated, they have state-of-the-art facilities with advanced technology, in addition to all the services of a high-standing building. 24 hour security and concierge service. There is the possibility of renting parking spaces in the same building. The Torre Barcelona building is located on Av. Diagonal, 477 next to Plaza Francesc Macià. It has 22 floors and is highly representative for its height with a glazed façade at 4 winds in a strategic location. In the building there are different companies of national and international prestige.