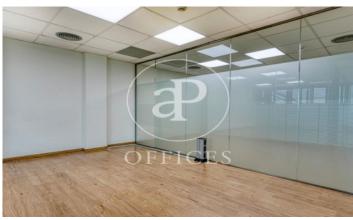

## 5,238 € | 194 m<sup>2</sup> | 27.00 €/m<sup>2</sup>

Located in a corporate building with a glass façade on Avinguda Diagonal Distributed in 1 reception, 2 offices, 1 meeting room, 1 work room, 1 meeting room, 1 management office, 1 office and 2 bathrooms. They have air conditioning (hot-cold) and a computer network. Facilities prepared for the immediate start of the activity. Fully rehabilitated, they have state-of-the-art facilities with advanced technology, in addition to all the services of a high-standing building. 24 hour security and concierge service. There is the possibility of renting parking spaces in the same building. The Torre Barcelona building is located on Av. Diagonal, 477 next to Plaza Francesc Macià. It has 22 floors and is highly representative for its height with a glazed façade at 4 winds in a strategic location. In the building there are different companies of national and international prestige.