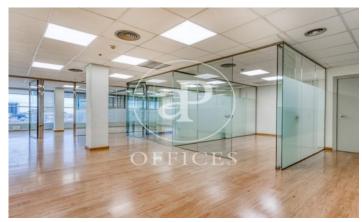

## 5,238 € | 194 m<sup>2</sup> | 27.00 €/m<sup>2</sup>

Located in a corporate building with a glass façade on Avinguda Diagonal Distributed in 1 reception, 2 offices, 1 meeting room, 1 work room, 1 meeting room, 1 management office, 1 office and 2 bathrooms. They have air conditioning (hot-cold) and a computer network. Facilities prepared for the immediate start of the activity. Fully rehabilitated, they have state-of-the-art facilities with advanced technology, in addition to all the services of a high-standing building. 24 hour security and concierge service. There is the possibility of renting parking spaces in the same building. The Torre Barcelona building is located on Av. Diagonal, 477 next to Plaza Francesc Macià. It has 22 floors and is highly representative for its height with a glazed façade at 4 winds in a strategic location. In the building there are different companies of national and international prestige.