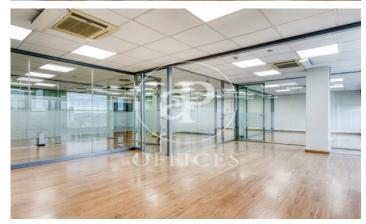

## 5,238 € | 194 m<sup>2</sup> | 27.00 €/m<sup>2</sup>

Located in a corporate building with a glass façade on Avinguda Diagonal Distributed in 1 reception, 2 offices, 1 meeting room, 1 work room, 1 meeting room, 1 management office, 1 office and 2 bathrooms. They have air conditioning (hot-cold) and a computer network. Facilities prepared for the immediate start of the activity. Fully rehabilitated, they have state-of-the-art facilities with advanced technology, in addition to all the services of a high-standing building. 24 hour security and concierge service. There is the possibility of renting parking spaces in the same building. The Torre Barcelona building is located on Av. Diagonal, 477 next to Plaza Francesc Macià. It has 22 floors and is highly representative for its height with a glazed façade at 4 winds in a strategic location. In the building there are different companies of national and international prestige.