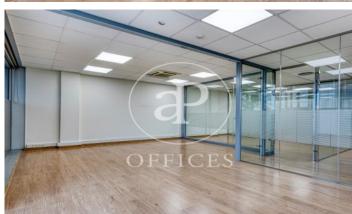

## 5,238 € | 194 m<sup>2</sup> | 27.00 €/m<sup>2</sup>

Located in a corporate building with a glass façade on Avinguda Diagonal Distributed in 1 reception, 2 offices, 1 meeting room, 1 work room, 1 meeting room, 1 management office, 1 office and 2 bathrooms. They have air conditioning (hot-cold) and a computer network. Facilities prepared for the immediate start of the activity. Fully rehabilitated, they have state-of-the-art facilities with advanced technology, in addition to all the services of a high-standing building. 24 hour security and concierge service. There is the possibility of renting parking spaces in the same building. The Torre Barcelona building is located on Av. Diagonal, 477 next to Plaza Francesc Macià. It has 22 floors and is highly representative for its height with a glazed façade at 4 winds in a strategic location. In the building there are different companies of national and international prestige.