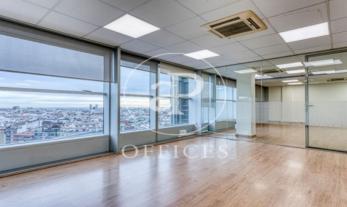

## 5,238 € | 194 m<sup>2</sup> | 27.00 €/m<sup>2</sup>

Located in a corporate building with a glass façade on Avinguda Diagonal Distributed in 1 reception, 2 offices, 1 meeting room, 1 work room, 1 meeting room, 1 management office, 1 office and 2 bathrooms. They have air conditioning (hot-cold) and a computer network. Facilities prepared for the immediate start of the activity. Fully rehabilitated, they have state-of-the-art facilities with advanced technology, in addition to all the services of a high-standing building. 24 hour security and concierge service. There is the possibility of renting parking spaces in the same building. The Torre Barcelona building is located on Av. Diagonal, 477 next to Plaza Francesc Macià. It has 22 floors and is highly representative for its height with a glazed façade at 4 winds in a strategic location. In the building there are different companies of national and international prestige.