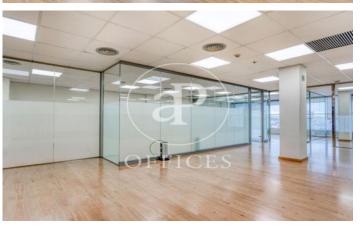

## 5,238 € | 194 m<sup>2</sup> | 27.00 €/m<sup>2</sup>

Located in a corporate building with a glass façade on Avinguda Diagonal Distributed in 1 reception, 2 offices, 1 meeting room, 1 work room, 1 meeting room, 1 management office, 1 office and 2 bathrooms. They have air conditioning (hot-cold) and a computer network. Facilities prepared for the immediate start of the activity. Fully rehabilitated, they have state-of-the-art facilities with advanced technology, in addition to all the services of a high-standing building. 24 hour security and concierge service. There is the possibility of renting parking spaces in the same building. The Torre Barcelona building is located on Av. Diagonal, 477 next to Plaza Francesc Macià. It has 22 floors and is highly representative for its height with a glazed façade at 4 winds in a strategic location. In the building there are different companies of national and international prestige.