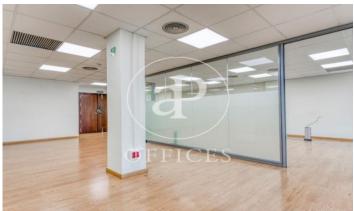

## Office for rent in Francesc Macià

Ref. AOB2004001

Exclusivo oficinas - Divided by partitions distribution Barcelona / Eixample Esquerra

- ✓ Wooden floor
- Security
- ✓ Concierge
- ✓ Security door
- ✓ Access control
- ✓ A/C
- ✓ Heating
- Parking
- ✓ Fire detectors
- ✓ Condition: Good

## 5,238 € | 194 m<sup>2</sup> | 27.00 €/m<sup>2</sup>

Located in a corporate building with a glass façade on Avinguda Diagonal Distributed in 1 reception, 2 offices, 1 meeting room, 1 work room, 1 meeting room, 1 management office, 1 office and 2 bathrooms. They have air conditioning (hot-cold) and a computer network. Facilities prepared for the immediate start of the activity. Fully rehabilitated, they have state-of-the-art facilities with advanced technology, in addition to all the services of a high-standing building. 24 hour security and concierge service. There is the possibility of renting parking spaces in the same building. The Torre Barcelona building is located on Av. Diagonal, 477 next to Plaza Francesc Macià. It has 22 floors and is highly representative for its height with a glazed façade at 4 winds in a strategic location. In the building there are different companies of national and international prestige.