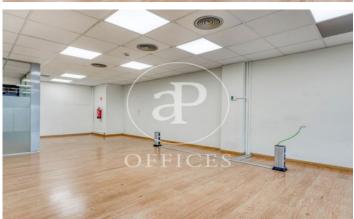

## Office for rent in Francesc Macià

Ref. AOB2004001

Exclusivo oficinas - Divided by partitions distribution Barcelona / Eixample Esquerra

- ✓ Wooden floor
- Security
- ✓ Concierge
- ✓ Security door
- ✓ Access control
- ✓ A/C
- ✓ Heating
- Parking
- ✓ Fire detectors
- ✓ Condition: Good

## 5,238 € | 194 m<sup>2</sup> | 27.00 €/m<sup>2</sup>

Located in a corporate building with a glass façade on Avinguda Diagonal Distributed in 1 reception, 2 offices, 1 meeting room, 1 work room, 1 meeting room, 1 management office, 1 office and 2 bathrooms. They have air conditioning (hot-cold) and a computer network. Facilities prepared for the immediate start of the activity. Fully rehabilitated, they have state-of-the-art facilities with advanced technology, in addition to all the services of a high-standing building. 24 hour security and concierge service. There is the possibility of renting parking spaces in the same building. The Torre Barcelona building is located on Av. Diagonal, 477 next to Plaza Francesc Macià. It has 22 floors and is highly representative for its height with a glazed façade at 4 winds in a strategic location. In the building there are different companies of national and international prestige.