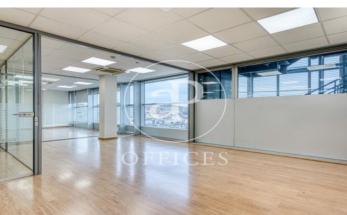

## 5,238 € | 194 m<sup>2</sup> | 27.00 €/m<sup>2</sup>

Located in a corporate building with a glass façade on Avinguda Diagonal Distributed in 1 reception, 2 offices, 1 meeting room, 1 work room, 1 meeting room, 1 management office, 1 office and 2 bathrooms. They have air conditioning (hot-cold) and a computer network. Facilities prepared for the immediate start of the activity. Fully rehabilitated, they have state-of-the-art facilities with advanced technology, in addition to all the services of a high-standing building. 24 hour security and concierge service. There is the possibility of renting parking spaces in the same building. The Torre Barcelona building is located on Av. Diagonal, 477 next to Plaza Francesc Macià. It has 22 floors and is highly representative for its height with a glazed façade at 4 winds in a strategic location. In the building there are different companies of national and international prestige.