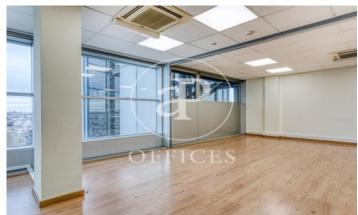

## 5,238 € | 194 m<sup>2</sup> | 27.00 €/m<sup>2</sup>

Located in a corporate building with a glass façade on Avinguda Diagonal Distributed in 1 reception, 2 offices, 1 meeting room, 1 work room, 1 meeting room, 1 management office, 1 office and 2 bathrooms. They have air conditioning (hot-cold) and a computer network. Facilities prepared for the immediate start of the activity. Fully rehabilitated, they have state-of-the-art facilities with advanced technology, in addition to all the services of a high-standing building. 24 hour security and concierge service. There is the possibility of renting parking spaces in the same building. The Torre Barcelona building is located on Av. Diagonal, 477 next to Plaza Francesc Macià. It has 22 floors and is highly representative for its height with a glazed façade at 4 winds in a strategic location. In the building there are different companies of national and international prestige.