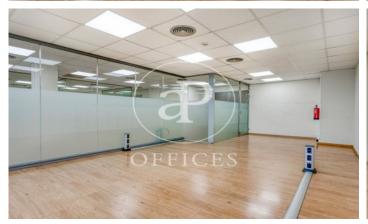

## 5,238 € | 194 m<sup>2</sup> | 27.00 €/m<sup>2</sup>

Located in a corporate building with a glass façade on Avinguda Diagonal Distributed in 1 reception, 2 offices, 1 meeting room, 1 work room, 1 meeting room, 1 management office, 1 office and 2 bathrooms. They have air conditioning (hot-cold) and a computer network. Facilities prepared for the immediate start of the activity. Fully rehabilitated, they have state-of-the-art facilities with advanced technology, in addition to all the services of a high-standing building. 24 hour security and concierge service. There is the possibility of renting parking spaces in the same building. The Torre Barcelona building is located on Av. Diagonal, 477 next to Plaza Francesc Macià. It has 22 floors and is highly representative for its height with a glazed façade at 4 winds in a strategic location. In the building there are different companies of national and international prestige.