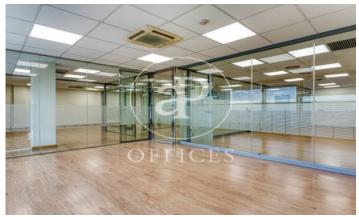

## 5,238 € | 194 m<sup>2</sup> | 27.00 €/m<sup>2</sup>

Located in a corporate building with a glass façade on Avinguda Diagonal Distributed in 1 reception, 2 offices, 1 meeting room, 1 work room, 1 meeting room, 1 management office, 1 office and 2 bathrooms. They have air conditioning (hot-cold) and a computer network. Facilities prepared for the immediate start of the activity. Fully rehabilitated, they have state-of-the-art facilities with advanced technology, in addition to all the services of a high-standing building. 24 hour security and concierge service. There is the possibility of renting parking spaces in the same building. The Torre Barcelona building is located on Av. Diagonal, 477 next to Plaza Francesc Macià. It has 22 floors and is highly representative for its height with a glazed façade at 4 winds in a strategic location. In the building there are different companies of national and international prestige.