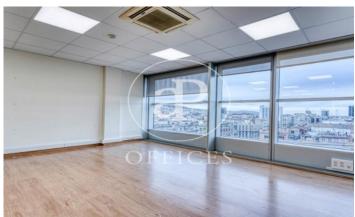

## 5,238 € | 194 m<sup>2</sup> | 27.00 €/m<sup>2</sup>

Located in a corporate building with a glass façade on Avinguda Diagonal Distributed in 1 reception, 2 offices, 1 meeting room, 1 work room, 1 meeting room, 1 management office, 1 office and 2 bathrooms. They have air conditioning (hot-cold) and a computer network. Facilities prepared for the immediate start of the activity. Fully rehabilitated, they have state-of-the-art facilities with advanced technology, in addition to all the services of a high-standing building. 24 hour security and concierge service. There is the possibility of renting parking spaces in the same building. The Torre Barcelona building is located on Av. Diagonal, 477 next to Plaza Francesc Macià. It has 22 floors and is highly representative for its height with a glazed façade at 4 winds in a strategic location. In the building there are different companies of national and international prestige.