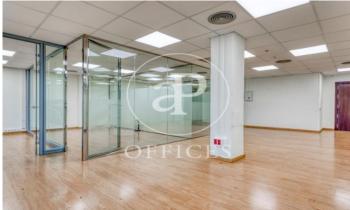

## Office for rent in Francesc Macià

Ref. AOB2004001

Exclusivo oficinas - Divided by partitions distribution Barcelona / Eixample Esquerra

- ✓ Wooden floor
- Security
- ✓ Concierge
- ✓ Security door
- ✓ Access control
- ✓ A/C
- ✓ Heating
- Parking
- ✓ Fire detectors
- ✓ Condition: Good

## 5,238 € | 194 m<sup>2</sup> | 27.00 €/m<sup>2</sup>

Located in a corporate building with a glass façade on Avinguda Diagonal Distributed in 1 reception, 2 offices, 1 meeting room, 1 work room, 1 meeting room, 1 management office, 1 office and 2 bathrooms. They have air conditioning (hot-cold) and a computer network. Facilities prepared for the immediate start of the activity. Fully rehabilitated, they have state-of-the-art facilities with advanced technology, in addition to all the services of a high-standing building. 24 hour security and concierge service. There is the possibility of renting parking spaces in the same building. The Torre Barcelona building is located on Av. Diagonal, 477 next to Plaza Francesc Macià. It has 22 floors and is highly representative for its height with a glazed façade at 4 winds in a strategic location. In the building there are different companies of national and international prestige.