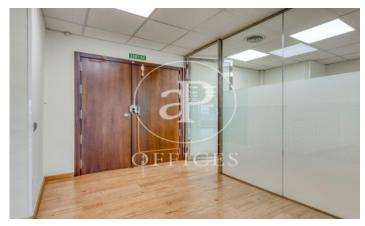

## Office for rent in Francesc Macià

Ref. AOB2004001

Exclusivo oficinas - Divided by partitions distribution Barcelona / Eixample Esquerra

- ✓ Wooden floor
- Security
- ✓ Concierge
- ✓ Security door
- ✓ Access control
- ✓ A/C
- ✓ Heating
- Parking
- ✓ Fire detectors
- ✓ Condition: Good

## 5,238 € | 194 m<sup>2</sup> | 27.00 €/m<sup>2</sup>

Located in a corporate building with a glass façade on Avinguda Diagonal Distributed in 1 reception, 2 offices, 1 meeting room, 1 work room, 1 meeting room, 1 management office, 1 office and 2 bathrooms. They have air conditioning (hot-cold) and a computer network. Facilities prepared for the immediate start of the activity. Fully rehabilitated, they have state-of-the-art facilities with advanced technology, in addition to all the services of a high-standing building. 24 hour security and concierge service. There is the possibility of renting parking spaces in the same building. The Torre Barcelona building is located on Av. Diagonal, 477 next to Plaza Francesc Macià. It has 22 floors and is highly representative for its height with a glazed façade at 4 winds in a strategic location. In the building there are different companies of national and international prestige.