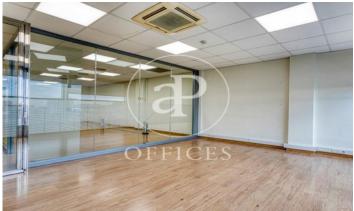

## 5,238 € | 194 m<sup>2</sup> | 27.00 €/m<sup>2</sup>

Located in a corporate building with a glass façade on Avinguda Diagonal Distributed in 1 reception, 2 offices, 1 meeting room, 1 work room, 1 meeting room, 1 management office, 1 office and 2 bathrooms. They have air conditioning (hot-cold) and a computer network. Facilities prepared for the immediate start of the activity. Fully rehabilitated, they have state-of-the-art facilities with advanced technology, in addition to all the services of a high-standing building. 24 hour security and concierge service. There is the possibility of renting parking spaces in the same building. The Torre Barcelona building is located on Av. Diagonal, 477 next to Plaza Francesc Macià. It has 22 floors and is highly representative for its height with a glazed façade at 4 winds in a strategic location. In the building there are different companies of national and international prestige.