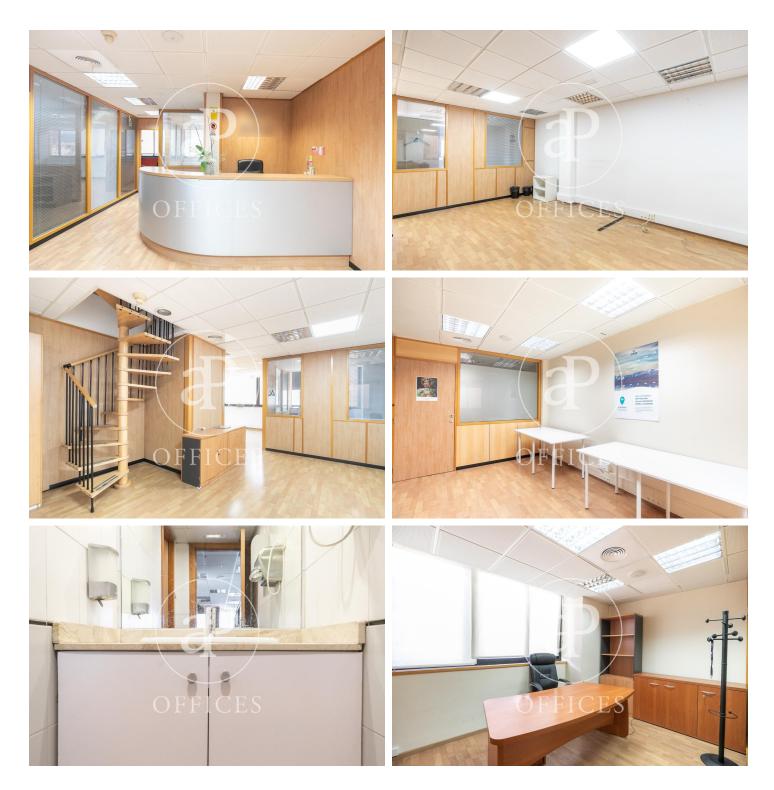

## 1,105,000 € | 420 m<sup>2</sup> | 2630.95 €/m<sup>2</sup>

Exclusive Office Building Office for sale in the Eixample Esquerra. It has 450sqm divided into two floors (3rd and 4th) with independent entrances and in turn connected with an internal staircase. 3rd floor: five offices, meeting rooms and address overlooking the street, two open rooms and two toilets. 4th floor: four offices and open space oriented to Compte Borrell and a toilet. Characteristics: Closed offices with partitions of screens, air conditioning ducts, parquet and office. The building has two elevators. The price includes SIX parking spaces. Nearby public transport: urban buses: H10, V9, 109, 63, 59. Metro: Stop Hospital Clínic. Be sure to visit our website to evaluate other options https://www.aoficinas.es/