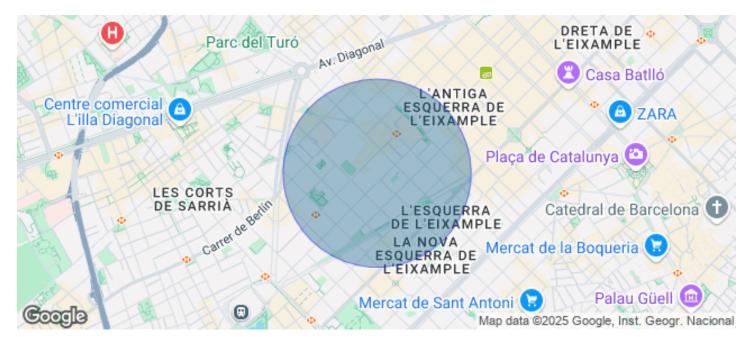

## 1,105,000 € | 420 m<sup>2</sup> | 2630.95 €/m<sup>2</sup>

Exclusive Office Building Office for sale in the Eixample Esquerra. It has 450sqm divided into two floors (3rd and 4th) with independent entrances and in turn connected with an internal staircase. 3rd floor: five offices, meeting rooms and address overlooking the street, two open rooms and two toilets. 4th floor: four offices and open space oriented to Compte Borrell and a toilet. Characteristics: Closed offices with partitions of screens, air conditioning ducts, parquet and office. The building has two elevators. The price includes SIX parking spaces. Nearby public transport: urban buses: H10, V9, 109, 63, 59. Metro: Stop Hospital Clínic. Be sure to visit our website to evaluate other options https://www.aoficinas.es/