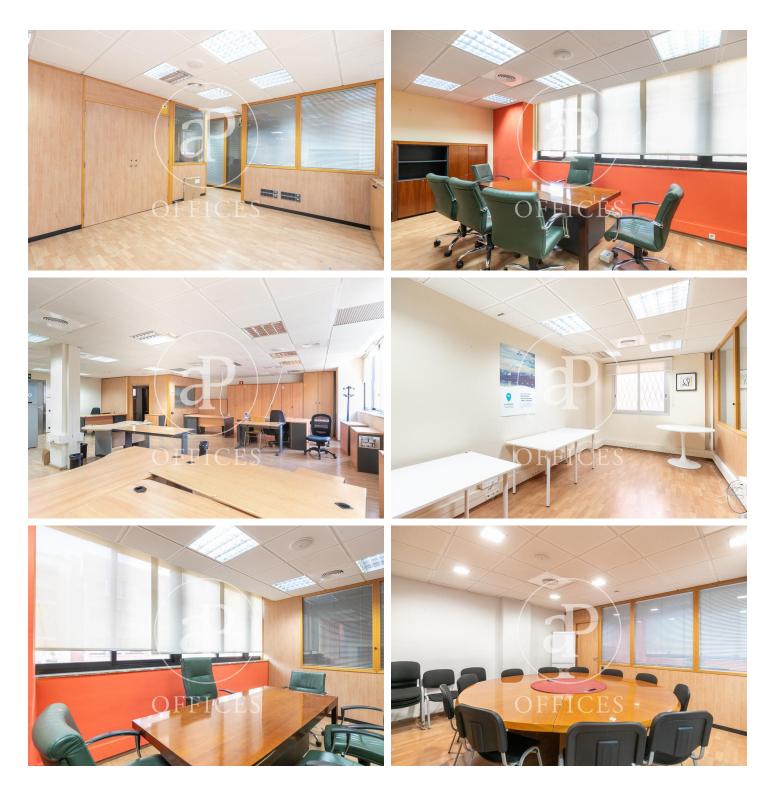

## 1,105,000 € | 420 m<sup>2</sup> | 2630.95 €/m<sup>2</sup>

Exclusive Office Building Office for sale in the Eixample Esquerra. It has 450sqm divided into two floors (3rd and 4th) with independent entrances and in turn connected with an internal staircase. 3rd floor: five offices, meeting rooms and address overlooking the street, two open rooms and two toilets. 4th floor: four offices and open space oriented to Compte Borrell and a toilet. Characteristics: Closed offices with partitions of screens, air conditioning ducts, parquet and office. The building has two elevators. The price includes SIX parking spaces. Nearby public transport: urban buses: H10, V9, 109, 63, 59. Metro: Stop Hospital Clínic. Be sure to visit our website to evaluate other options https://www.aoficinas.es/