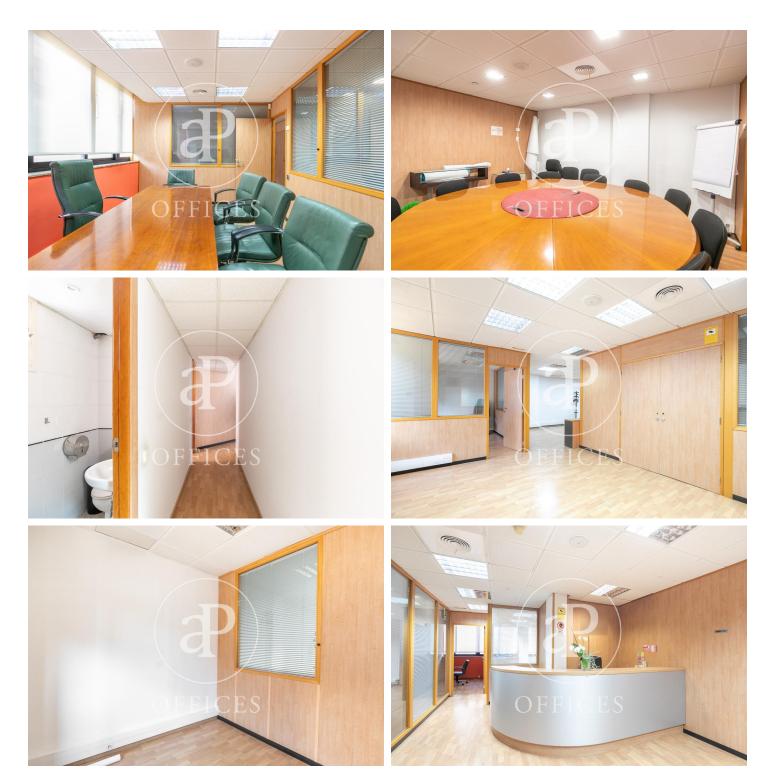

## 1,105,000 € | 420 m<sup>2</sup> | 2630.95 €/m<sup>2</sup>

Exclusive Office Building Office for sale in the Eixample Esquerra. It has 450sqm divided into two floors (3rd and 4th) with independent entrances and in turn connected with an internal staircase. 3rd floor: five offices, meeting rooms and address overlooking the street, two open rooms and two toilets. 4th floor: four offices and open space oriented to Compte Borrell and a toilet. Characteristics: Closed offices with partitions of screens, air conditioning ducts, parquet and office. The building has two elevators. The price includes SIX parking spaces. Nearby public transport: urban buses: H10, V9, 109, 63, 59. Metro: Stop Hospital Clínic. Be sure to visit our website to evaluate other options https://www.aoficinas.es/