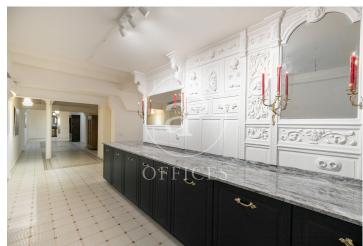

## $1,350,000 \in | 668 \text{ m}^2 + 300 \text{ m}^2 \text{ terrace}$

In a fantastic location in L'Eixample, between the Nova Esquerra and the much sought after neighbourhood of San Antoni, we find this indescribable property, recently refurbished and possessing exquisite details of category, with infinite possibilities of use and segregation, possessing a huge garden that turns it into an oasis in the middle of the city. It has access from the ground floor of a beautiful noucentista estate, built in 1910. There are currently three registered units joined together, registered for commercial use and direct access could be generated from the street. Its 707 m2 built area includes a very special garden of almost 300 m2 with a variety of green species, custom-made furniture and lighting and water fountains that create an idyllic situation with a timeless and magical climate. It is a duplex perfectly communicated in its two floors with interior and exterior stairs, the upper floor with access to a terraced balcony and the lower floor with access to the exterior garden patio. It has 7 different rooms for multiple uses, with two complete bathrooms and a toilet. We can observe numerous details of the period of special artistic and historical value such as; the volta catalana, hydraulic mosaic floor and leaded glass, chosen especially for the property. [...]