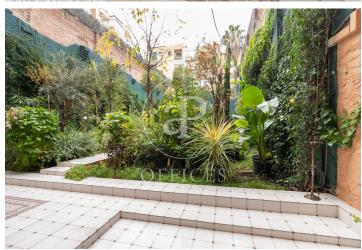

## $1,350,000 \in | 668 \text{ m}^2 + 300 \text{ m}^2 \text{ terrace}$

In a fantastic location in L'Eixample, between the Nova Esquerra and the much sought after neighbourhood of San Antoni, we find this indescribable property, recently refurbished and possessing exquisite details of category, with infinite possibilities of use and segregation, possessing a huge garden that turns it into an oasis in the middle of the city. It has access from the ground floor of a beautiful noucentista estate, built in 1910. There are currently three registered units joined together, registered for commercial use and direct access could be generated from the street. Its 707 m2 built area includes a very special garden of almost 300 m2 with a variety of green species, custom-made furniture and lighting and water fountains that create an idyllic situation with a timeless and magical climate. It is a duplex perfectly communicated in its two floors with interior and exterior stairs, the upper floor with access to a terraced balcony and the lower floor with access to the exterior garden patio. It has 7 different rooms for multiple uses, with two complete bathrooms and a toilet. We can observe numerous details of the period of special artistic and historical value such as; the volta catalana, hydraulic mosaic floor and leaded glass, chosen especially for the property. [...]