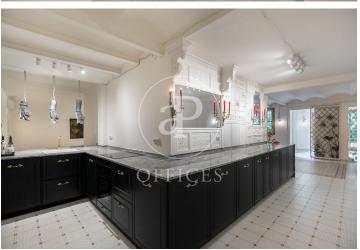

## $1,350,000 \in | 668 \text{ m}^2 + 300 \text{ m}^2 \text{ terrace}$

In a fantastic location in L'Eixample, between the Nova Esquerra and the much sought after neighbourhood of San Antoni, we find this indescribable property, recently refurbished and possessing exquisite details of category, with infinite possibilities of use and segregation, possessing a huge garden that turns it into an oasis in the middle of the city. It has access from the ground floor of a beautiful noucentista estate, built in 1910. There are currently three registered units joined together, registered for commercial use and direct access could be generated from the street. Its 707 m2 built area includes a very special garden of almost 300 m2 with a variety of green species, custom-made furniture and lighting and water fountains that create an idyllic situation with a timeless and magical climate. It is a duplex perfectly communicated in its two floors with interior and exterior stairs, the upper floor with access to a terraced balcony and the lower floor with access to the exterior garden patio. It has 7 different rooms for multiple uses, with two complete bathrooms and a toilet. We can observe numerous details of the period of special artistic and historical value such as; the volta catalana, hydraulic mosaic floor and leaded glass, chosen especially for the property. [...]