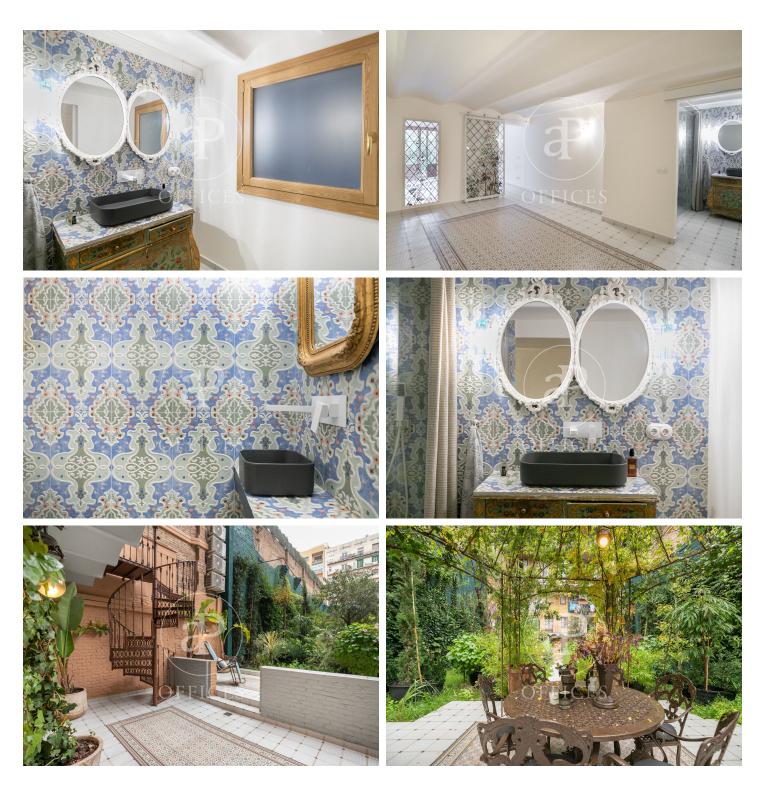

## $1,350,000 \in | 668 \text{ m}^2 + 300 \text{ m}^2 \text{ terrace}$

In a fantastic location in L'Eixample, between the Nova Esquerra and the much sought after neighbourhood of San Antoni, we find this indescribable property, recently refurbished and possessing exquisite details of category, with infinite possibilities of use and segregation, possessing a huge garden that turns it into an oasis in the middle of the city. It has access from the ground floor of a beautiful noucentista estate, built in 1910. There are currently three registered units joined together, registered for commercial use and direct access could be generated from the street. Its 707 m2 built area includes a very special garden of almost 300 m2 with a variety of green species, custom-made furniture and lighting and water fountains that create an idyllic situation with a timeless and magical climate. It is a duplex perfectly communicated in its two floors with interior and exterior stairs, the upper floor with access to a terraced balcony and the lower floor with access to the exterior garden patio. It has 7 different rooms for multiple uses, with two complete bathrooms and a toilet. We can observe numerous details of the period of special artistic and historical value such as; the volta catalana, hydraulic mosaic floor and leaded glass, chosen especially for the property. [...]