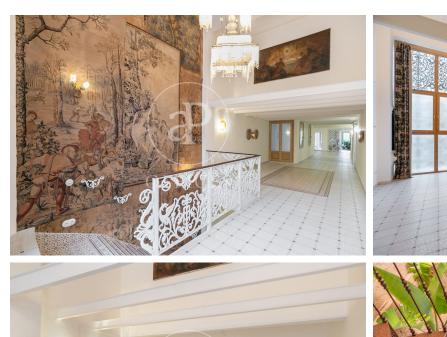

## $1,350,000 \in | 668 \text{ m}^2 + 300 \text{ m}^2 \text{ terrace}$

In a fantastic location in L'Eixample, between the Nova Esquerra and the much sought after neighbourhood of San Antoni, we find this indescribable property, recently refurbished and possessing exquisite details of category, with infinite possibilities of use and segregation, possessing a huge garden that turns it into an oasis in the middle of the city. It has access from the ground floor of a beautiful noucentista estate, built in 1910. There are currently three registered units joined together, registered for commercial use and direct access could be generated from the street. Its 707 m2 built area includes a very special garden of almost 300 m2 with a variety of green species, custom-made furniture and lighting and water fountains that create an idyllic situation with a timeless and magical climate. It is a duplex perfectly communicated in its two floors with interior and exterior stairs, the upper floor with access to a terraced balcony and the lower floor with access to the exterior garden patio. It has 7 different rooms for multiple uses, with two complete bathrooms and a toilet. We can observe numerous details of the period of special artistic and historical value such as; the volta catalana, hydraulic mosaic floor and leaded glass, chosen especially for the property. [...]