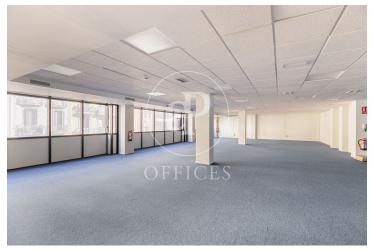

## Price upon request | Surface 75 m<sup>2</sup> - 435 m<sup>2</sup> | 3 Units

Elegant office building in the heart of the business center of Barcelona. Availability of offices from 75m2 to 435 m2 in perfect condition and ready for quick implementation. The building has public parking in the same building and concierge. Excellent communications by public transport, both from Barcelona city and from the Metropolitan Area. Metro L5 and L3 just 1 minute away. Rodalies 5 minutes away and numerous urban and interurban bus lines. Very bright offices thanks to large openable windows at one end of the office. Exterior orientation to Balmes street and interior to a block courtyard. Building of 6 floors with: 3 elevators. Exclusive office use. Adapted for people with reduced mobility. Security system. Security door. Fire extinguishers. Fire detectors. Fire door. Emergency exit lights.