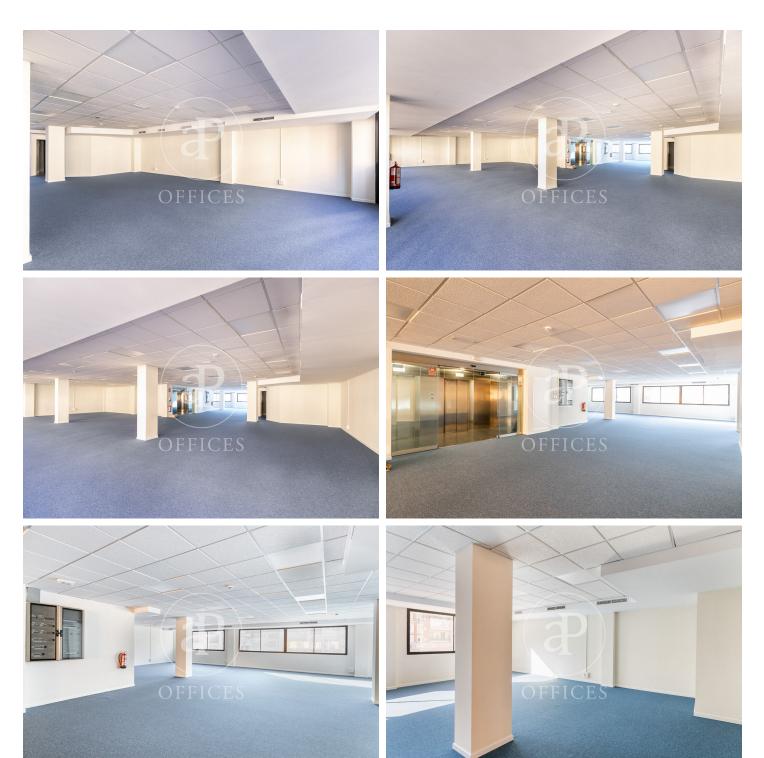

## Price upon request | Surface 75 m<sup>2</sup> - 435 m<sup>2</sup> | 3 Units

Elegant office building in the heart of the business center of Barcelona. Availability of offices from 75m2 to 435 m2 in perfect condition and ready for quick implementation. The building has public parking in the same building and concierge. Excellent communications by public transport, both from Barcelona city and from the Metropolitan Area. Metro L5 and L3 just 1 minute away. Rodalies 5 minutes away and numerous urban and interurban bus lines. Very bright offices thanks to large openable windows at one end of the office. Exterior orientation to Balmes street and interior to a block courtyard. Building of 6 floors with: 3 elevators. Exclusive office use. Adapted for people with reduced mobility. Security system. Security door. Fire extinguishers. Fire detectors. Fire door. Emergency exit lights.