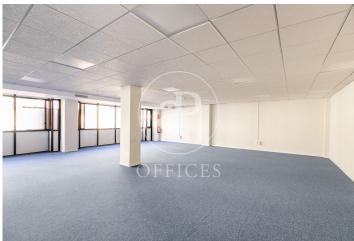

## Price upon request | Surface 75 m<sup>2</sup> - 435 m<sup>2</sup> | 3 Units

Elegant office building in the heart of the business center of Barcelona. Availability of offices from 75m2 to 435 m2 in perfect condition and ready for quick implementation. The building has public parking in the same building and concierge. Excellent communications by public transport, both from Barcelona city and from the Metropolitan Area. Metro L5 and L3 just 1 minute away. Rodalies 5 minutes away and numerous urban and interurban bus lines. Very bright offices thanks to large openable windows at one end of the office. Exterior orientation to Balmes street and interior to a block courtyard. Building of 6 floors with: 3 elevators. Exclusive office use. Adapted for people with reduced mobility. Security system. Security door. Fire extinguishers. Fire detectors. Fire door. Emergency exit lights.