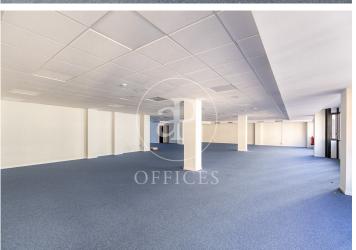

## Price upon request | Surface 75 m<sup>2</sup> - 435 m<sup>2</sup> | 3 Units

Elegant office building in the heart of the business center of Barcelona. Availability of offices from 75m2 to 435 m2 in perfect condition and ready for quick implementation. The building has public parking in the same building and concierge. Excellent communications by public transport, both from Barcelona city and from the Metropolitan Area. Metro L5 and L3 just 1 minute away. Rodalies 5 minutes away and numerous urban and interurban bus lines. Very bright offices thanks to large openable windows at one end of the office. Exterior orientation to Balmes street and interior to a block courtyard. Building of 6 floors with: 3 elevators. Exclusive office use. Adapted for people with reduced mobility. Security system. Security door. Fire extinguishers. Fire detectors. Fire door. Emergency exit lights.