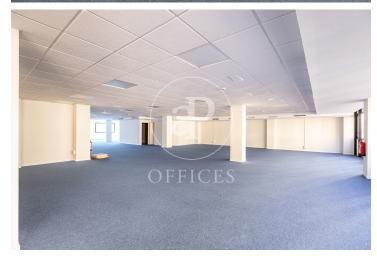

## Price upon request | Surface 75 m<sup>2</sup> - 435 m<sup>2</sup> | 3 Units

Elegant office building in the heart of the business center of Barcelona. Availability of offices from 75m2 to 435 m2 in perfect condition and ready for quick implementation. The building has public parking in the same building and concierge. Excellent communications by public transport, both from Barcelona city and from the Metropolitan Area. Metro L5 and L3 just 1 minute away. Rodalies 5 minutes away and numerous urban and interurban bus lines. Very bright offices thanks to large openable windows at one end of the office. Exterior orientation to Balmes street and interior to a block courtyard. Building of 6 floors with: 3 elevators. Exclusive office use. Adapted for people with reduced mobility. Security system. Security door. Fire extinguishers. Fire detectors. Fire door. Emergency exit lights.