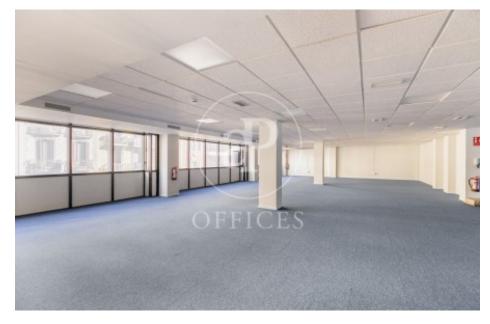

## Price upon request | Surface 75 m<sup>2</sup> - 435 m<sup>2</sup> | 3 Units

Elegant office building in the heart of the business center of Barcelona. Availability of offices from 75m2 to 435 m2 in perfect condition and ready for quick implementation. The building has public parking in the same building and concierge. Excellent communications by public transport, both from Barcelona city and from the Metropolitan Area. Metro L5 and L3 just 1 minute away. Rodalies 5 minutes away and numerous urban and interurban bus lines. Very bright offices thanks to large openable windows at one end of the office. Exterior orientation to Balmes street and interior to a block courtyard. Building of 6 floors with: 3 elevators. Exclusive office use. Adapted for people with reduced mobility. Security system. Security door. Fire extinguishers. Fire detectors. Fire door. Emergency exit lights.