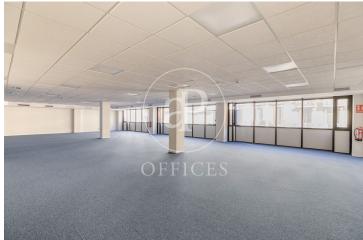

## Price upon request | Surface 75 m<sup>2</sup> - 435 m<sup>2</sup> | 3 Units

Elegant office building in the heart of the business center of Barcelona. Availability of offices from 75m2 to 435 m2 in perfect condition and ready for quick implementation. The building has public parking in the same building and concierge. Excellent communications by public transport, both from Barcelona city and from the Metropolitan Area. Metro L5 and L3 just 1 minute away. Rodalies 5 minutes away and numerous urban and interurban bus lines. Very bright offices thanks to large openable windows at one end of the office. Exterior orientation to Balmes street and interior to a block courtyard. Building of 6 floors with: 3 elevators. Exclusive office use. Adapted for people with reduced mobility. Security system. Security door. Fire extinguishers. Fire detectors. Fire door. Emergency exit lights.