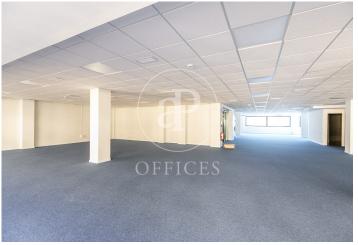

## Price upon request | Surface 75 m<sup>2</sup> - 435 m<sup>2</sup> | 3 Units

Elegant office building in the heart of the business center of Barcelona. Availability of offices from 75m2 to 435 m2 in perfect condition and ready for quick implementation. The building has public parking in the same building and concierge. Excellent communications by public transport, both from Barcelona city and from the Metropolitan Area. Metro L5 and L3 just 1 minute away. Rodalies 5 minutes away and numerous urban and interurban bus lines. Very bright offices thanks to large openable windows at one end of the office. Exterior orientation to Balmes street and interior to a block courtyard. Building of 6 floors with: 3 elevators. Exclusive office use. Adapted for people with reduced mobility. Security system. Security door. Fire extinguishers. Fire detectors. Fire door. Emergency exit lights.