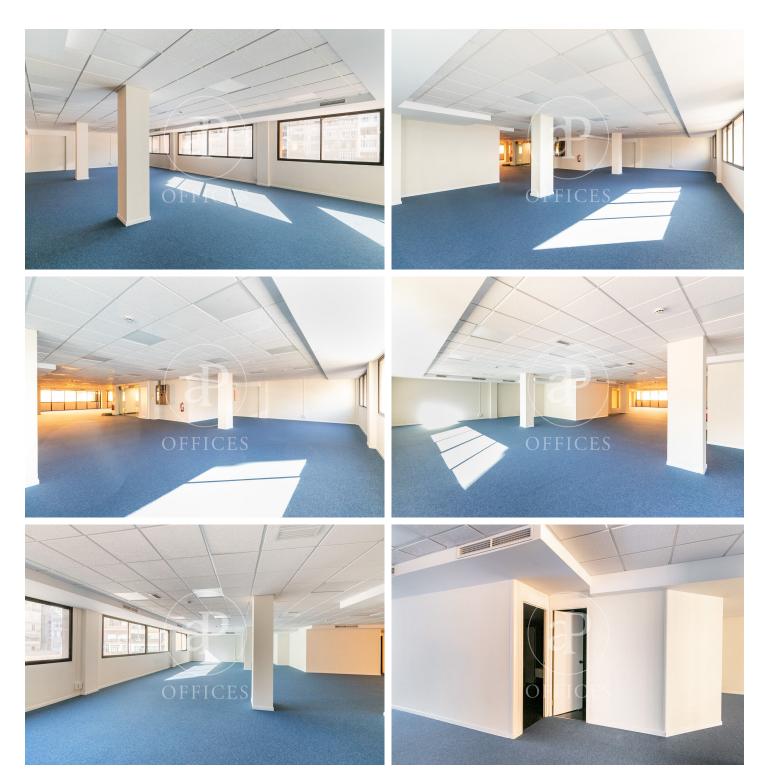

## Price upon request | Surface 75 m<sup>2</sup> - 435 m<sup>2</sup> | 3 Units

Elegant office building in the heart of the business center of Barcelona. Availability of offices from 75m2 to 435 m2 in perfect condition and ready for quick implementation. The building has public parking in the same building and concierge. Excellent communications by public transport, both from Barcelona city and from the Metropolitan Area. Metro L5 and L3 just 1 minute away. Rodalies 5 minutes away and numerous urban and interurban bus lines. Very bright offices thanks to large openable windows at one end of the office. Exterior orientation to Balmes street and interior to a block courtyard. Building of 6 floors with: 3 elevators. Exclusive office use. Adapted for people with reduced mobility. Security system. Security door. Fire extinguishers. Fire detectors. Fire door. Emergency exit lights.