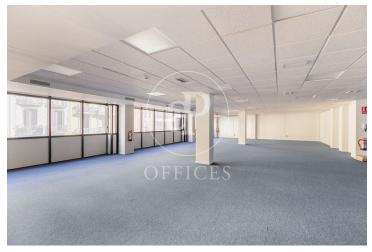

## Price upon request | 435 m<sup>2</sup> | Charges Incluidos en importe

Elegant office building in the heart of the business center of Barcelona. Availability of offices from 75m2 to 435 m2 in perfect condition and ready for quick implementation. The building has public parking in the same building and concierge. Excellent communications by public transport, both from Barcelona city and from the Metropolitan Area. Metro L5 and L3 just 1 minute away. Rodalies 5 minutes away and numerous urban and interurban bus lines. Very bright offices thanks to large openable windows at one end of the office. Exterior orientation to Balmes street and interior to a block courtyard. Building of 6 floors with: 3 elevators. Exclusive office use. Adapted for people with reduced mobility. Security system. Security door. Fire extinguishers. Fire detectors. Fire door. Emergency exit lights.