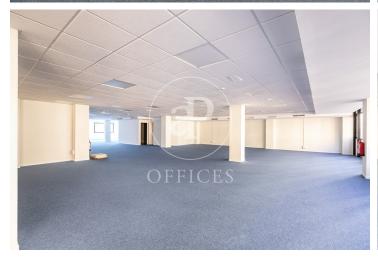

## Price upon request | 435 m<sup>2</sup> | Charges Incluidos en importe

Elegant office building in the heart of the business center of Barcelona. Availability of offices from 75m2 to 435 m2 in perfect condition and ready for quick implementation. The building has public parking in the same building and concierge. Excellent communications by public transport, both from Barcelona city and from the Metropolitan Area. Metro L5 and L3 just 1 minute away. Rodalies 5 minutes away and numerous urban and interurban bus lines. Very bright offices thanks to large openable windows at one end of the office. Exterior orientation to Balmes street and interior to a block courtyard. Building of 6 floors with: 3 elevators. Exclusive office use. Adapted for people with reduced mobility. Security system. Security door. Fire extinguishers. Fire detectors. Fire door. Emergency exit lights.