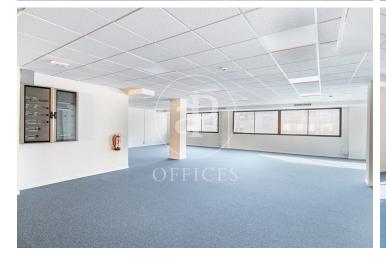

## Price upon request | 435 m<sup>2</sup> | Charges Incluidos en importe

Elegant office building in the heart of the business center of Barcelona. Availability of offices from 75m2 to 435 m2 in perfect condition and ready for quick implementation. The building has public parking in the same building and concierge. Excellent communications by public transport, both from Barcelona city and from the Metropolitan Area. Metro L5 and L3 just 1 minute away. Rodalies 5 minutes away and numerous urban and interurban bus lines. Very bright offices thanks to large openable windows at one end of the office. Exterior orientation to Balmes street and interior to a block courtyard. Building of 6 floors with: 3 elevators. Exclusive office use. Adapted for people with reduced mobility. Security system. Security door. Fire extinguishers. Fire detectors. Fire door. Emergency exit lights.