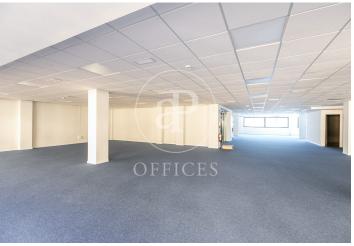

## Price upon request | 435 m<sup>2</sup> | Charges Incluidos en importe

Elegant office building in the heart of the business center of Barcelona. Availability of offices from 75m2 to 435 m2 in perfect condition and ready for quick implementation. The building has public parking in the same building and concierge. Excellent communications by public transport, both from Barcelona city and from the Metropolitan Area. Metro L5 and L3 just 1 minute away. Rodalies 5 minutes away and numerous urban and interurban bus lines. Very bright offices thanks to large openable windows at one end of the office. Exterior orientation to Balmes street and interior to a block courtyard. Building of 6 floors with: 3 elevators. Exclusive office use. Adapted for people with reduced mobility. Security system. Security door. Fire extinguishers. Fire detectors. Fire door. Emergency exit lights.