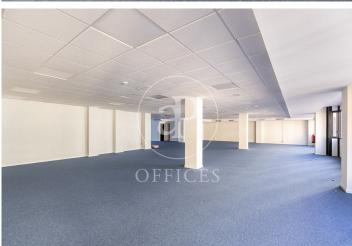

## Price upon request | 435 m<sup>2</sup> | Charges Incluidos en importe

Elegant office building in the heart of the business center of Barcelona. Availability of offices from 75m2 to 435 m2 in perfect condition and ready for quick implementation. The building has public parking in the same building and concierge. Excellent communications by public transport, both from Barcelona city and from the Metropolitan Area. Metro L5 and L3 just 1 minute away. Rodalies 5 minutes away and numerous urban and interurban bus lines. Very bright offices thanks to large openable windows at one end of the office. Exterior orientation to Balmes street and interior to a block courtyard. Building of 6 floors with: 3 elevators. Exclusive office use. Adapted for people with reduced mobility. Security system. Security door. Fire extinguishers. Fire detectors. Fire door. Emergency exit lights.