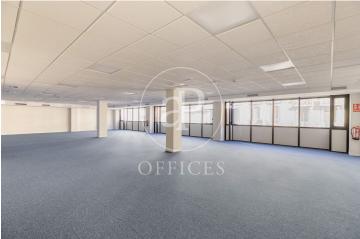

## Price upon request | 435 m<sup>2</sup> | Charges Incluidos en importe

Elegant office building in the heart of the business center of Barcelona. Availability of offices from 75m2 to 435 m2 in perfect condition and ready for quick implementation. The building has public parking in the same building and concierge. Excellent communications by public transport, both from Barcelona city and from the Metropolitan Area. Metro L5 and L3 just 1 minute away. Rodalies 5 minutes away and numerous urban and interurban bus lines. Very bright offices thanks to large openable windows at one end of the office. Exterior orientation to Balmes street and interior to a block courtyard. Building of 6 floors with: 3 elevators. Exclusive office use. Adapted for people with reduced mobility. Security system. Security door. Fire extinguishers. Fire detectors. Fire door. Emergency exit lights.