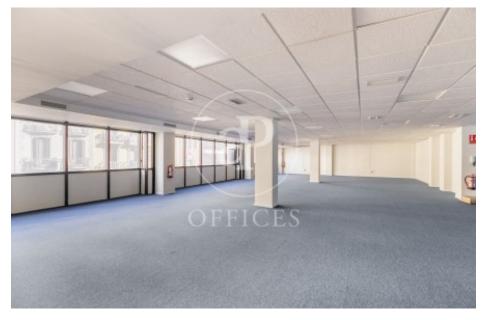

## Price upon request | 435 m<sup>2</sup> | Charges Incluidos en importe

Elegant office building in the heart of the business center of Barcelona. Availability of offices from 75m2 to 435 m2 in perfect condition and ready for quick implementation. The building has public parking in the same building and concierge. Excellent communications by public transport, both from Barcelona city and from the Metropolitan Area. Metro L5 and L3 just 1 minute away. Rodalies 5 minutes away and numerous urban and interurban bus lines. Very bright offices thanks to large openable windows at one end of the office. Exterior orientation to Balmes street and interior to a block courtyard. Building of 6 floors with: 3 elevators. Exclusive office use. Adapted for people with reduced mobility. Security system. Security door. Fire extinguishers. Fire detectors. Fire door. Emergency exit lights.