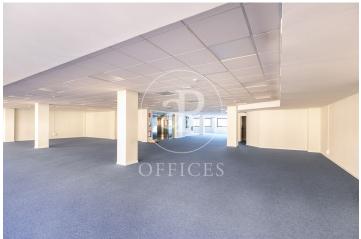

## Price upon request | 435 m<sup>2</sup> | Charges Incluidos en importe

Elegant office building in the heart of the business center of Barcelona. Availability of offices from 75m2 to 435 m2 in perfect condition and ready for quick implementation. The building has public parking in the same building and concierge. Excellent communications by public transport, both from Barcelona city and from the Metropolitan Area. Metro L5 and L3 just 1 minute away. Rodalies 5 minutes away and numerous urban and interurban bus lines. Very bright offices thanks to large openable windows at one end of the office. Exterior orientation to Balmes street and interior to a block courtyard. Building of 6 floors with: 3 elevators. Exclusive office use. Adapted for people with reduced mobility. Security system. Security door. Fire extinguishers. Fire detectors. Fire door. Emergency exit lights.