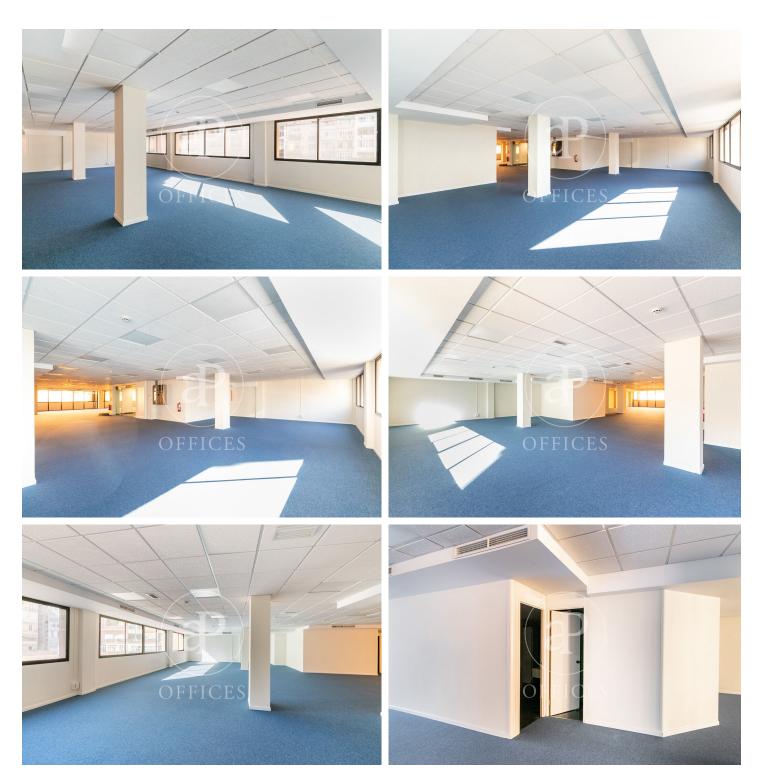

## Price upon request | 435 m<sup>2</sup> | Charges Incluidos en importe

Elegant office building in the heart of the business center of Barcelona. Availability of offices from 75m2 to 435 m2 in perfect condition and ready for quick implementation. The building has public parking in the same building and concierge. Excellent communications by public transport, both from Barcelona city and from the Metropolitan Area. Metro L5 and L3 just 1 minute away. Rodalies 5 minutes away and numerous urban and interurban bus lines. Very bright offices thanks to large openable windows at one end of the office. Exterior orientation to Balmes street and interior to a block courtyard. Building of 6 floors with: 3 elevators. Exclusive office use. Adapted for people with reduced mobility. Security system. Security door. Fire extinguishers. Fire detectors. Fire door. Emergency exit lights.