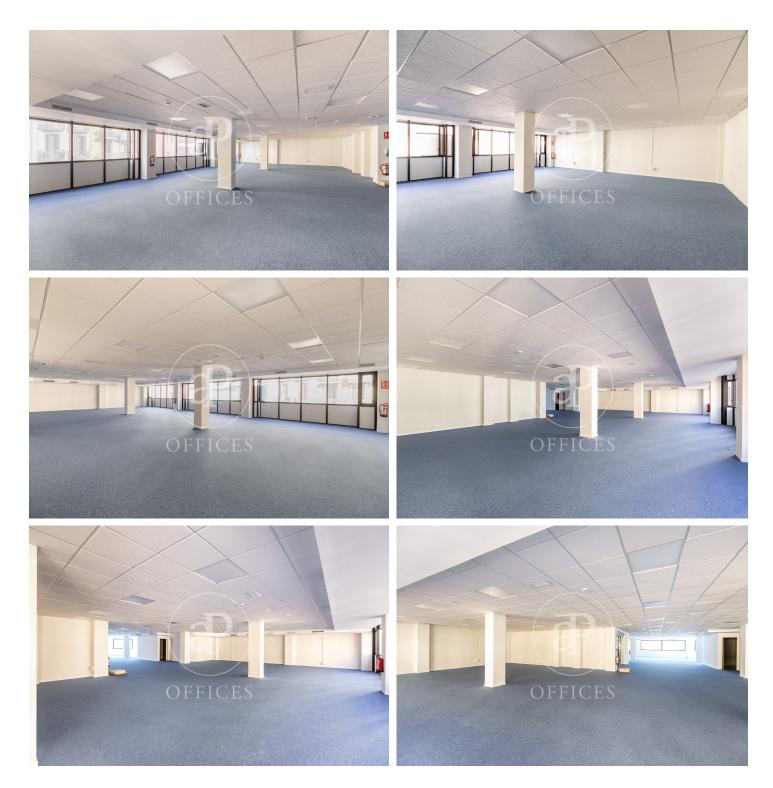

## Price upon request | 75 m<sup>2</sup> | Charges Incluidos en importe

Elegant office building in the heart of the business center of Barcelona. Availability of offices from 75m2 to 435 m2 in perfect condition and ready for quick implementation. The building has public parking in the same building and concierge. Excellent communications by public transport, both from Barcelona city and from the Metropolitan Area. Metro L5 and L3 just 1 minute away. Rodalies 5 minutes away and numerous urban and interurban bus lines. Very bright offices thanks to large openable windows at one end of the office. Exterior orientation to Balmes street and interior to a block courtyard. Building of 6 floors with: 3 elevators. Exclusive office use. Adapted for people with reduced mobility. Security system. Security door. Fire extinguishers. Fire detectors. Fire door. Emergency exit lights.