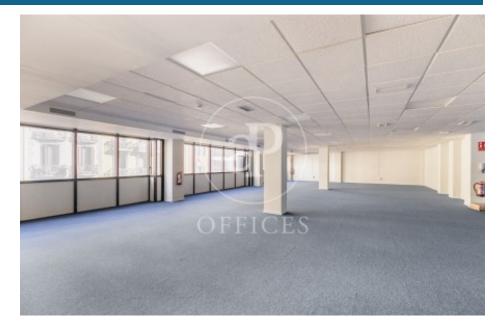

## Price upon request | 75 m<sup>2</sup> | Charges Incluidos en importe

Elegant office building in the heart of the business center of Barcelona. Availability of offices from 75m2 to 435 m2 in perfect condition and ready for quick implementation. The building has public parking in the same building and concierge. Excellent communications by public transport, both from Barcelona city and from the Metropolitan Area. Metro L5 and L3 just 1 minute away. Rodalies 5 minutes away and numerous urban and interurban bus lines. Very bright offices thanks to large openable windows at one end of the office. Exterior orientation to Balmes street and interior to a block courtyard. Building of 6 floors with: 3 elevators. Exclusive office use. Adapted for people with reduced mobility. Security system. Security door. Fire extinguishers. Fire detectors. Fire door. Emergency exit lights.