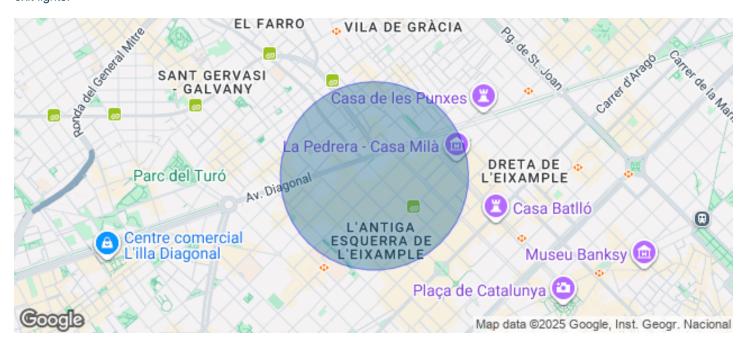

## Whole building for rent in Eixample Esquerra (Barcelona)

Ref. AOB2311029

Unit 5 Dcho 1

Barcelona / Eixample Esquerra

✓ A/C
✓ Heating
✓ Condition: Good

## Price upon request | 75 m<sup>2</sup> | Charges Incluidos en importe

Elegant office building in the heart of the business center of Barcelona. Availability of offices from 75m2 to 435 m2 in perfect condition and ready for quick implementation. The building has public parking in the same building and concierge. Excellent communications by public transport, both from Barcelona city and from the Metropolitan Area. Metro L5 and L3 just 1 minute away. Rodalies 5 minutes away and numerous urban and interurban bus lines. Very bright offices thanks to large openable windows at one end of the office. Exterior orientation to Balmes street and interior to a block courtyard. Building of 6 floors with: 3 elevators. Exclusive office use. Adapted for people with reduced mobility. Security system. Security door. Fire extinguishers. Fire detectors. Fire door. Emergency exit lights.