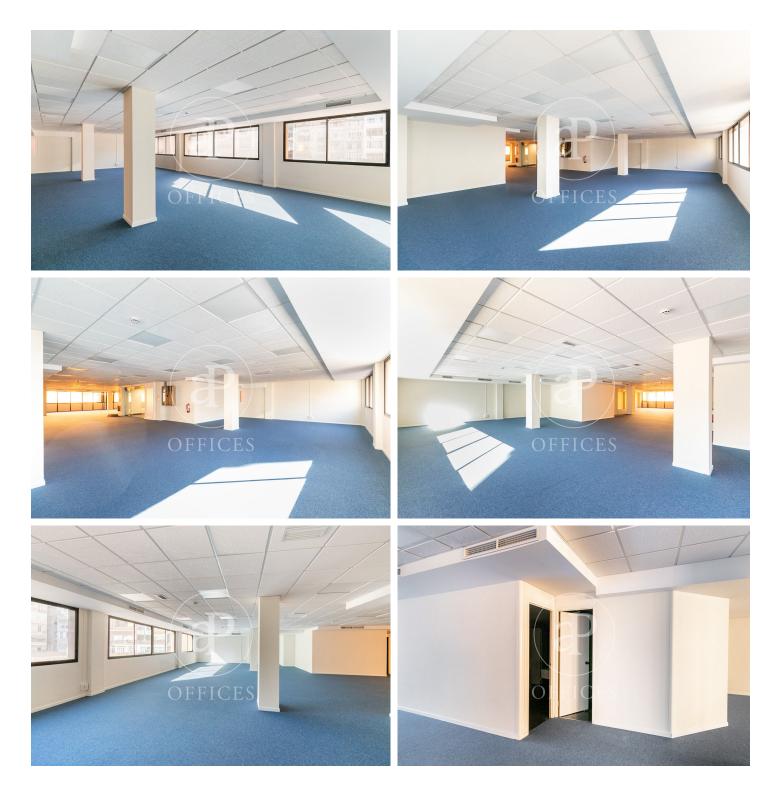

## Price upon request | 75 m<sup>2</sup> | Charges Incluidos en importe

Elegant office building in the heart of the business center of Barcelona. Availability of offices from 75m2 to 435 m2 in perfect condition and ready for quick implementation. The building has public parking in the same building and concierge. Excellent communications by public transport, both from Barcelona city and from the Metropolitan Area. Metro L5 and L3 just 1 minute away. Rodalies 5 minutes away and numerous urban and interurban bus lines. Very bright offices thanks to large openable windows at one end of the office. Exterior orientation to Balmes street and interior to a block courtyard. Building of 6 floors with: 3 elevators. Exclusive office use. Adapted for people with reduced mobility. Security system. Security door. Fire extinguishers. Fire detectors. Fire door. Emergency exit lights.