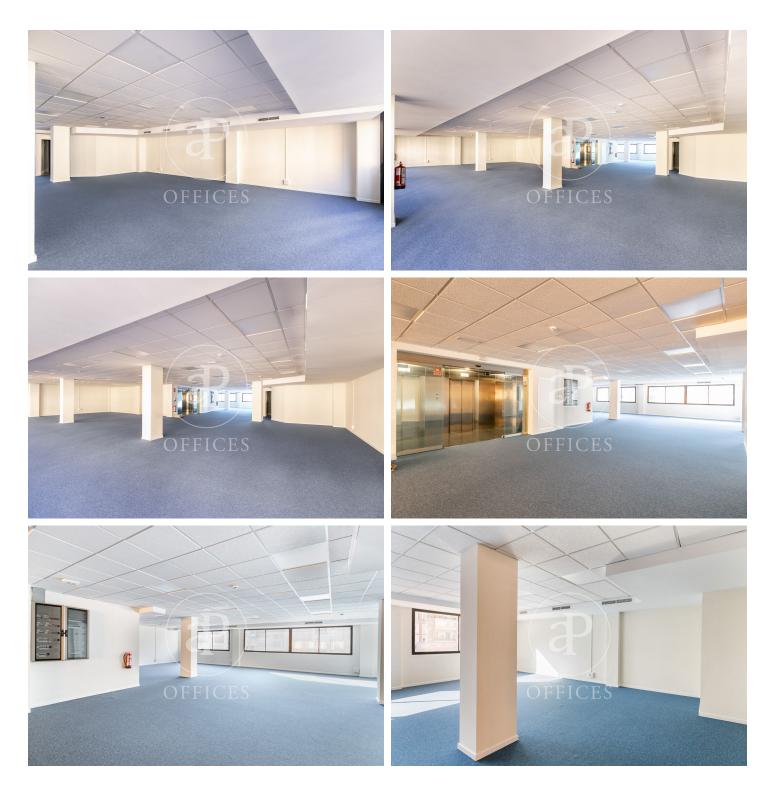

## Price upon request | 75 m<sup>2</sup> | Charges Incluidos en importe

Elegant office building in the heart of the business center of Barcelona. Availability of offices from 75m2 to 435 m2 in perfect condition and ready for quick implementation. The building has public parking in the same building and concierge. Excellent communications by public transport, both from Barcelona city and from the Metropolitan Area. Metro L5 and L3 just 1 minute away. Rodalies 5 minutes away and numerous urban and interurban bus lines. Very bright offices thanks to large openable windows at one end of the office. Exterior orientation to Balmes street and interior to a block courtyard. Building of 6 floors with: 3 elevators. Exclusive office use. Adapted for people with reduced mobility. Security system. Security door. Fire extinguishers. Fire detectors. Fire door. Emergency exit lights.