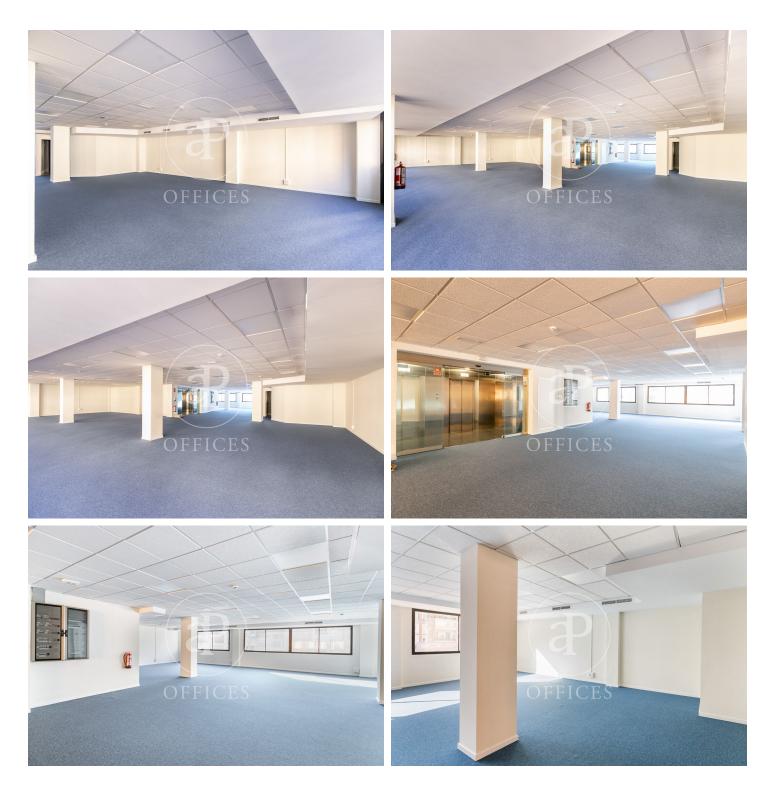

## Price upon request | 132 m<sup>2</sup> | Charges Incluidos en importe

Elegant office building in the heart of the business center of Barcelona. Availability of offices from 75m2 to 435 m2 in perfect condition and ready for quick implementation. The building has public parking in the same building and concierge. Excellent communications by public transport, both from Barcelona city and from the Metropolitan Area. Metro L5 and L3 just 1 minute away. Rodalies 5 minutes away and numerous urban and interurban bus lines. Very bright offices thanks to large openable windows at one end of the office. Exterior orientation to Balmes street and interior to a block courtyard. Building of 6 floors with: 3 elevators. Exclusive office use. Adapted for people with reduced mobility. Security system. Security door. Fire extinguishers. Fire detectors. Fire door. Emergency exit lights.