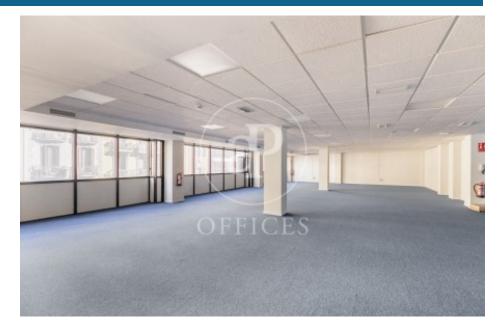

## Price upon request | 132 m<sup>2</sup> | Charges Incluidos en importe

Elegant office building in the heart of the business center of Barcelona. Availability of offices from 75m2 to 435 m2 in perfect condition and ready for quick implementation. The building has public parking in the same building and concierge. Excellent communications by public transport, both from Barcelona city and from the Metropolitan Area. Metro L5 and L3 just 1 minute away. Rodalies 5 minutes away and numerous urban and interurban bus lines. Very bright offices thanks to large openable windows at one end of the office. Exterior orientation to Balmes street and interior to a block courtyard. Building of 6 floors with: 3 elevators. Exclusive office use. Adapted for people with reduced mobility. Security system. Security door. Fire extinguishers. Fire detectors. Fire door. Emergency exit lights.