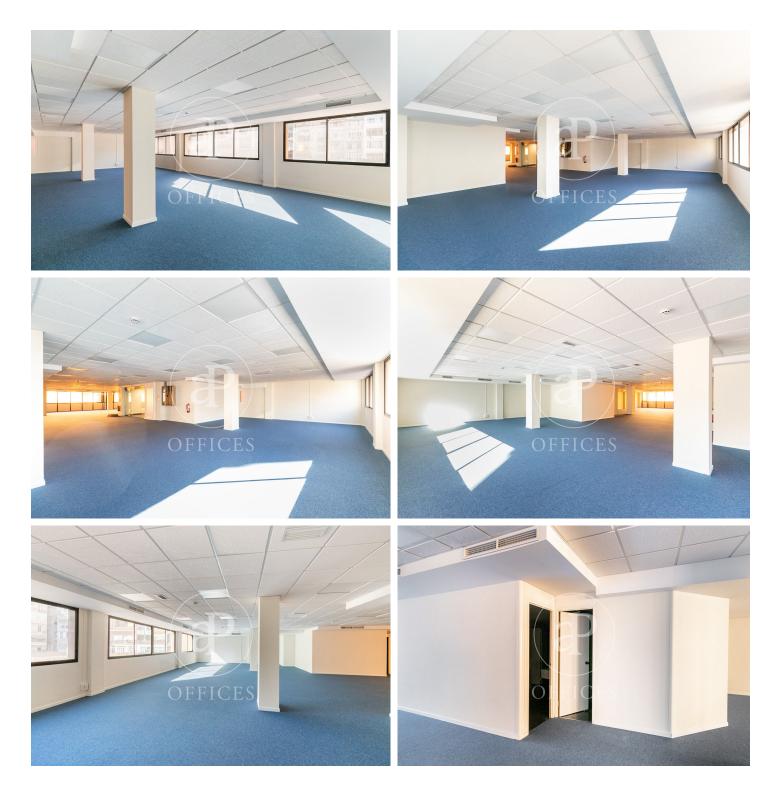

## Price upon request | 132 m<sup>2</sup> | Charges Incluidos en importe

Elegant office building in the heart of the business center of Barcelona. Availability of offices from 75m2 to 435 m2 in perfect condition and ready for quick implementation. The building has public parking in the same building and concierge. Excellent communications by public transport, both from Barcelona city and from the Metropolitan Area. Metro L5 and L3 just 1 minute away. Rodalies 5 minutes away and numerous urban and interurban bus lines. Very bright offices thanks to large openable windows at one end of the office. Exterior orientation to Balmes street and interior to a block courtyard. Building of 6 floors with: 3 elevators. Exclusive office use. Adapted for people with reduced mobility. Security system. Security door. Fire extinguishers. Fire detectors. Fire door. Emergency exit lights.