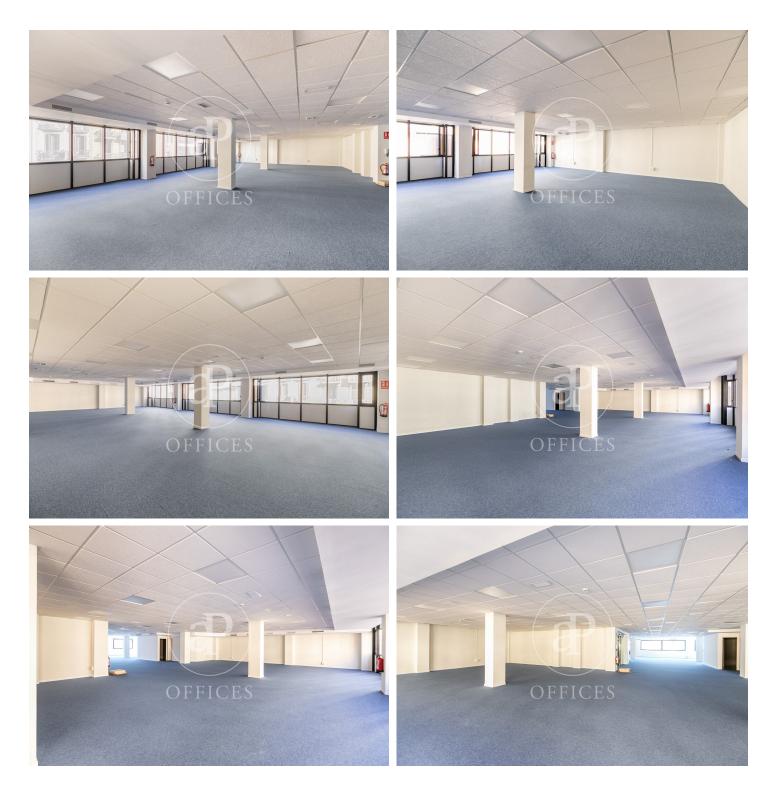

## Price upon request | 132 m<sup>2</sup> | Charges Incluidos en importe

Elegant office building in the heart of the business center of Barcelona. Availability of offices from 75m2 to 435 m2 in perfect condition and ready for quick implementation. The building has public parking in the same building and concierge. Excellent communications by public transport, both from Barcelona city and from the Metropolitan Area. Metro L5 and L3 just 1 minute away. Rodalies 5 minutes away and numerous urban and interurban bus lines. Very bright offices thanks to large openable windows at one end of the office. Exterior orientation to Balmes street and interior to a block courtyard. Building of 6 floors with: 3 elevators. Exclusive office use. Adapted for people with reduced mobility. Security system. Security door. Fire extinguishers. Fire detectors. Fire door. Emergency exit lights.