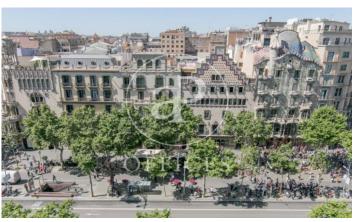

## Price from 2,160 € | Surface 135 m<sup>2</sup> - 358 m<sup>2</sup> | 6 Units

Office available in exclusive office building. Several floors: 1st, 2nd, 3rd of 358sqm each and on the 10th floor, two offices of 135m² each. Diaphanous distribution. Toilets inside. Concierge service. Access for disabled people. Possibility of parking in the building. Community fees: € 3 / m². Surrounded by shops and restaurant services. One step from Sants station, with very good communication by direct public transport to the city center, urban buses (27, D40, H10, V9), Metro (Sants stop, L3 and L5). Visit our website www.aoficinas.es where you will see our portfolio of available offices.