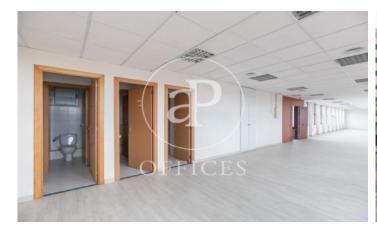

## Price from 2,160 € | Surface 135 m<sup>2</sup> - 358 m<sup>2</sup> | 6 Units

Office available in exclusive office building. Several floors: 1st, 2nd, 3rd of 358sqm each and on the 10th floor, two offices of 135m² each. Diaphanous distribution. Toilets inside. Concierge service. Access for disabled people. Possibility of parking in the building. Community fees: € 3 / m². Surrounded by shops and restaurant services. One step from Sants station, with very good communication by direct public transport to the city center, urban buses (27, D40, H10, V9), Metro (Sants stop, L3 and L5). Visit our website www.aoficinas.es where you will see our portfolio of available offices.