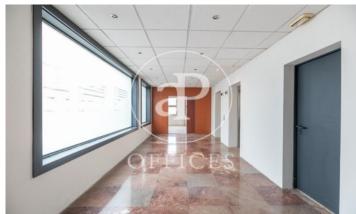

## Price from 2,160 € | Surface 135 m<sup>2</sup> - 358 m<sup>2</sup> | 6 Units

Office available in exclusive office building. Several floors: 1st, 2nd, 3rd of 358sqm each and on the 10th floor, two offices of 135m² each. Diaphanous distribution. Toilets inside. Concierge service. Access for disabled people. Possibility of parking in the building. Community fees: € 3 / m². Surrounded by shops and restaurant services. One step from Sants station, with very good communication by direct public transport to the city center, urban buses (27, D40, H10, V9), Metro (Sants stop, L3 and L5). Visit our website www.aoficinas.es where you will see our portfolio of available offices.