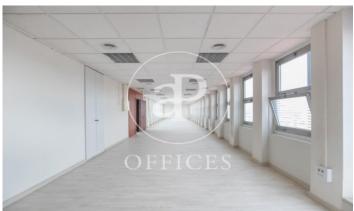

## Price from 2,160 € | Surface 135 m<sup>2</sup> - 358 m<sup>2</sup> | 6 Units

Office available in exclusive office building. Several floors: 1st, 2nd, 3rd of 358sqm each and on the 10th floor, two offices of 135m² each. Diaphanous distribution. Toilets inside. Concierge service. Access for disabled people. Possibility of parking in the building. Community fees: € 3 / m². Surrounded by shops and restaurant services. One step from Sants station, with very good communication by direct public transport to the city center, urban buses (27, D40, H10, V9), Metro (Sants stop, L3 and L5). Visit our website www.aoficinas.es where you will see our portfolio of available offices.