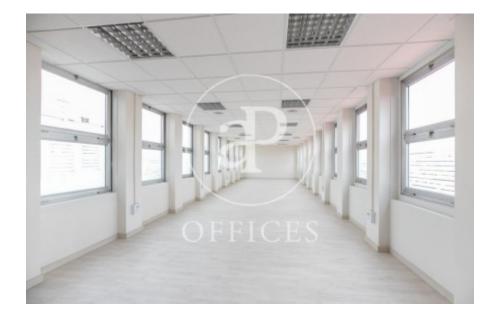

## Price from 2,160 € | Surface 135 m<sup>2</sup> - 358 m<sup>2</sup> | 6 Units

Office available in exclusive office building. Several floors: 1st, 2nd, 3rd of 358sqm each and on the 10th floor, two offices of 135m² each. Diaphanous distribution. Toilets inside. Concierge service. Access for disabled people. Possibility of parking in the building. Community fees: € 3 / m². Surrounded by shops and restaurant services. One step from Sants station, with very good communication by direct public transport to the city center, urban buses (27, D40, H10, V9), Metro (Sants stop, L3 and L5). Visit our website www.aoficinas.es where you will see our portfolio of available offices.