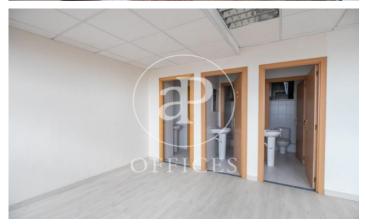

## Price from 2,160 € | Surface 135 m<sup>2</sup> - 358 m<sup>2</sup> | 6 Units

Office available in exclusive office building. Several floors: 1st, 2nd, 3rd of 358sqm each and on the 10th floor, two offices of 135m² each. Diaphanous distribution. Toilets inside. Concierge service. Access for disabled people. Possibility of parking in the building. Community fees: € 3 / m². Surrounded by shops and restaurant services. One step from Sants station, with very good communication by direct public transport to the city center, urban buses (27, D40, H10, V9), Metro (Sants stop, L3 and L5). Visit our website www.aoficinas.es where you will see our portfolio of available offices.