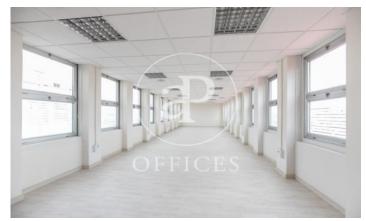

## Price from 2,160 € | Surface 135 m<sup>2</sup> - 358 m<sup>2</sup> | 6 Units

Office available in exclusive office building. Several floors: 1st, 2nd, 3rd of 358sqm each and on the 10th floor, two offices of 135m² each. Diaphanous distribution. Toilets inside. Concierge service. Access for disabled people. Possibility of parking in the building. Community fees: € 3 / m². Surrounded by shops and restaurant services. One step from Sants station, with very good communication by direct public transport to the city center, urban buses (27, D40, H10, V9), Metro (Sants stop, L3 and L5). Visit our website www.aoficinas.es where you will see our portfolio of available offices.