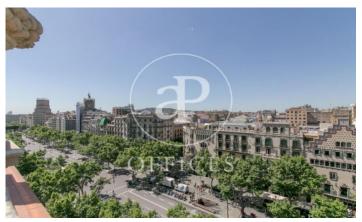

## Price from 2,160 € | Surface 135 m<sup>2</sup> - 358 m<sup>2</sup> | 6 Units

Office available in exclusive office building. Several floors: 1st, 2nd, 3rd of 358sqm each and on the 10th floor, two offices of 135m² each. Diaphanous distribution. Toilets inside. Concierge service. Access for disabled people. Possibility of parking in the building. Community fees: € 3 / m². Surrounded by shops and restaurant services. One step from Sants station, with very good communication by direct public transport to the city center, urban buses (27, D40, H10, V9), Metro (Sants stop, L3 and L5). Visit our website www.aoficinas.es where you will see our portfolio of available offices.