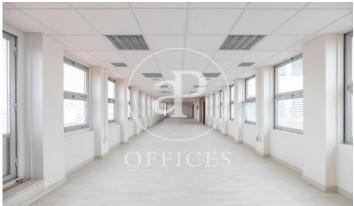

## Price from 2,160 € | Surface 135 m<sup>2</sup> - 358 m<sup>2</sup> | 6 Units

Office available in exclusive office building. Several floors: 1st, 2nd, 3rd of 358sqm each and on the 10th floor, two offices of 135m² each. Diaphanous distribution. Toilets inside. Concierge service. Access for disabled people. Possibility of parking in the building. Community fees: € 3 / m². Surrounded by shops and restaurant services. One step from Sants station, with very good communication by direct public transport to the city center, urban buses (27, D40, H10, V9), Metro (Sants stop, L3 and L5). Visit our website www.aoficinas.es where you will see our portfolio of available offices.