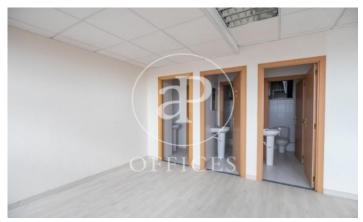

## 2,160 € | 358 m² | 16 €/m² | IBI Incluido | Charges 3€/m2

Office available in exclusive office building. Several floors: 1st, 2nd, 3rd of 358sqm each and on the 10th floor, two offices of 135m² each. Diaphanous distribution. Toilets inside. Concierge service. Access for disabled people. Possibility of parking in the building. Community fees: € 3 / m². Surrounded by shops and restaurant services. One step from Sants station, with very good communication by direct public transport to the city center, urban buses (27, D40, H10, V9), Metro (Sants stop, L3 and L5). Visit our website www.aoficinas.es where you will see our portfolio of available offices.