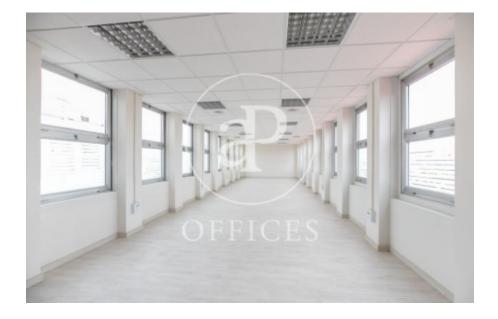

## 2,160 € | 358 m² | 16 €/m² | IBI Incluido | Charges 3€/m2

Office available in exclusive office building. Several floors: 1st, 2nd, 3rd of 358sqm each and on the 10th floor, two offices of 135m² each. Diaphanous distribution. Toilets inside. Concierge service. Access for disabled people. Possibility of parking in the building. Community fees: € 3 / m². Surrounded by shops and restaurant services. One step from Sants station, with very good communication by direct public transport to the city center, urban buses (27, D40, H10, V9), Metro (Sants stop, L3 and L5). Visit our website www.aoficinas.es where you will see our portfolio of available offices.