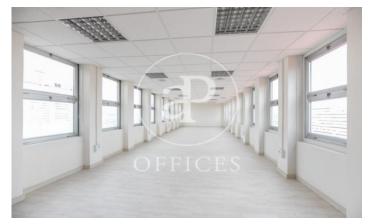

## 2,160 € | 358 m² | 16 €/m² | IBI Incluido | Charges 3€/m2

Office available in exclusive office building. Several floors: 1st, 2nd, 3rd of 358sqm each and on the 10th floor, two offices of 135m² each. Diaphanous distribution. Toilets inside. Concierge service. Access for disabled people. Possibility of parking in the building. Community fees: € 3 / m². Surrounded by shops and restaurant services. One step from Sants station, with very good communication by direct public transport to the city center, urban buses (27, D40, H10, V9), Metro (Sants stop, L3 and L5). Visit our website www.aoficinas.es where you will see our portfolio of available offices.