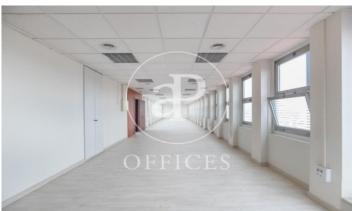

## 2,160 € | 358 m² | 16 €/m² | IBI Incluido | Charges 3€/m2

Office available in exclusive office building. Several floors: 1st, 2nd, 3rd of 358sqm each and on the 10th floor, two offices of 135m² each. Diaphanous distribution. Toilets inside. Concierge service. Access for disabled people. Possibility of parking in the building. Community fees: € 3 / m². Surrounded by shops and restaurant services. One step from Sants station, with very good communication by direct public transport to the city center, urban buses (27, D40, H10, V9), Metro (Sants stop, L3 and L5). Visit our website www.aoficinas.es where you will see our portfolio of available offices.