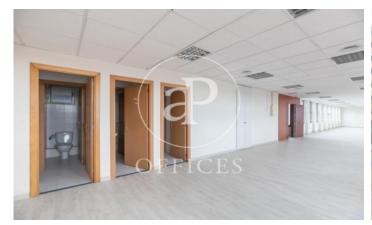

## 2,160 € | 358 m² | 16 €/m² | IBI Incluido | Charges 3€/m2

Office available in exclusive office building. Several floors: 1st, 2nd, 3rd of 358sqm each and on the 10th floor, two offices of 135m² each. Diaphanous distribution. Toilets inside. Concierge service. Access for disabled people. Possibility of parking in the building. Community fees: € 3 / m². Surrounded by shops and restaurant services. One step from Sants station, with very good communication by direct public transport to the city center, urban buses (27, D40, H10, V9), Metro (Sants stop, L3 and L5). Visit our website www.aoficinas.es where you will see our portfolio of available offices.