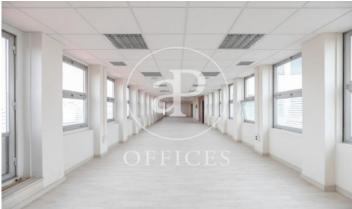

## 2,160 € | 358 m² | 16 €/m² | IBI Incluido | Charges 3€/m2

Office available in exclusive office building. Several floors: 1st, 2nd, 3rd of 358sqm each and on the 10th floor, two offices of 135m² each. Diaphanous distribution. Toilets inside. Concierge service. Access for disabled people. Possibility of parking in the building. Community fees: € 3 / m². Surrounded by shops and restaurant services. One step from Sants station, with very good communication by direct public transport to the city center, urban buses (27, D40, H10, V9), Metro (Sants stop, L3 and L5). Visit our website www.aoficinas.es where you will see our portfolio of available offices.