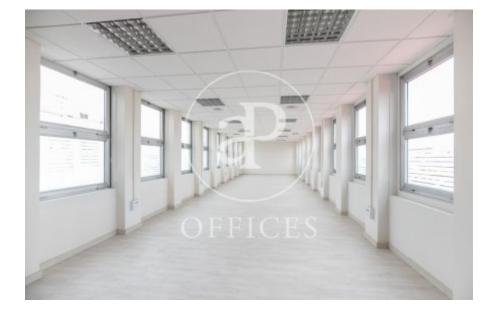

## 2,160 € | 358 m² | 16 €/m² | IBI Incluido | Charges 3€/m2

Office available in exclusive office building. Several floors: 1st, 2nd, 3rd of 358sqm each and on the 10th floor, two offices of 135m² each. Diaphanous distribution. Toilets inside. Concierge service. Access for disabled people. Possibility of parking in the building. Community fees: € 3 / m². Surrounded by shops and restaurant services. One step from Sants station, with very good communication by direct public transport to the city center, urban buses (27, D40, H10, V9), Metro (Sants stop, L3 and L5). Visit our website www.aoficinas.es where you will see our portfolio of available offices.