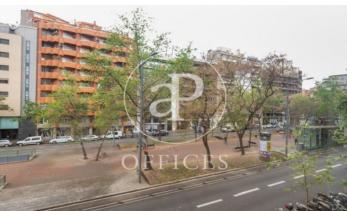

## 2,160 € | 358 m² | 16 €/m² | IBI Incluido | Charges 3€/m2

Office available in exclusive office building. Several floors: 1st, 2nd, 3rd of 358sqm each and on the 10th floor, two offices of 135m² each. Diaphanous distribution. Toilets inside. Concierge service. Access for disabled people. Possibility of parking in the building. Community fees: € 3 / m². Surrounded by shops and restaurant services. One step from Sants station, with very good communication by direct public transport to the city center, urban buses (27, D40, H10, V9), Metro (Sants stop, L3 and L5). Visit our website www.aoficinas.es where you will see our portfolio of available offices.