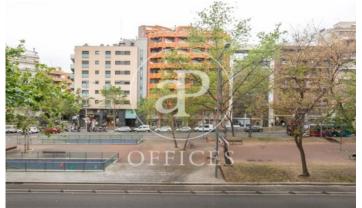

## 2,160 € | 358 m² | 16 €/m² | IBI Incluido | Charges 3€/m2

Office available in exclusive office building. Several floors: 1st, 2nd, 3rd of 358sqm each and on the 10th floor, two offices of 135m² each. Diaphanous distribution. Toilets inside. Concierge service. Access for disabled people. Possibility of parking in the building. Community fees: € 3 / m². Surrounded by shops and restaurant services. One step from Sants station, with very good communication by direct public transport to the city center, urban buses (27, D40, H10, V9), Metro (Sants stop, L3 and L5). Visit our website www.aoficinas.es where you will see our portfolio of available offices.