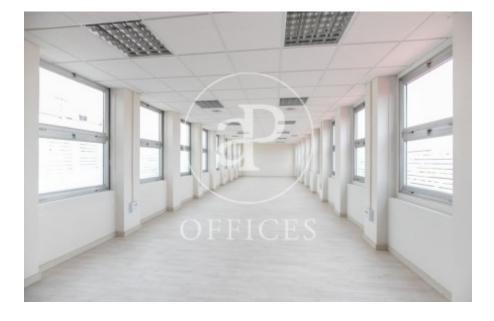

## 2,160 € | 358 m² | 16 €/m² | IBI Incluido | Charges 3€/m2

Office available in exclusive office building. Several floors: 1st, 2nd, 3rd of 358sqm each and on the 10th floor, two offices of 135m² each. Diaphanous distribution. Toilets inside. Concierge service. Access for disabled people. Possibility of parking in the building. Community fees: € 3 / m². Surrounded by shops and restaurant services. One step from Sants station, with very good communication by direct public transport to the city center, urban buses (27, D40, H10, V9), Metro (Sants stop, L3 and L5). Visit our website www.aoficinas.es where you will see our portfolio of available offices.